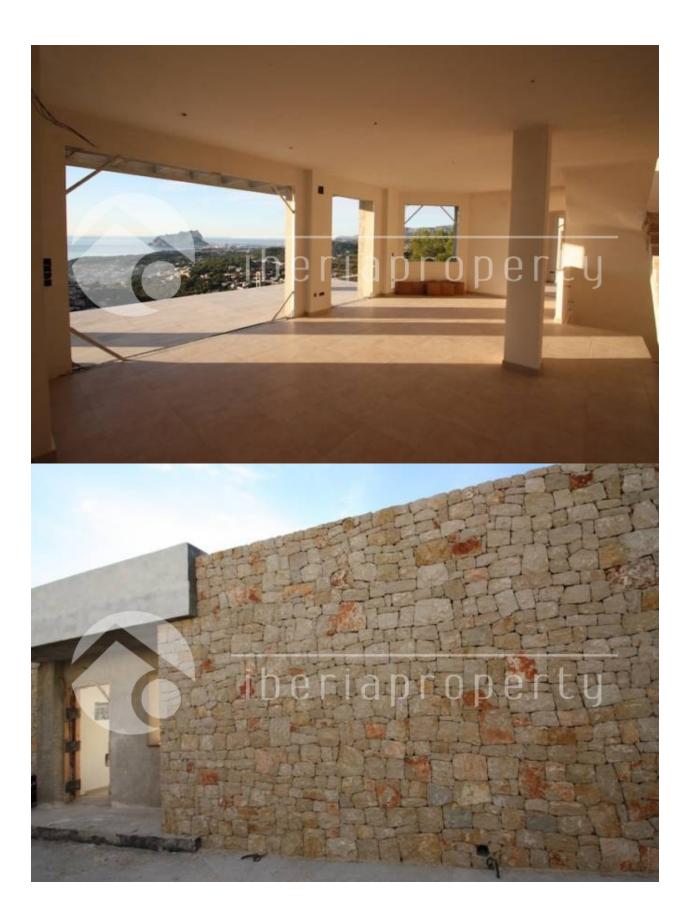

# **DESCRIPTION**

Villa in construction, 75% finished

# GARDEN AND TERRACES

- Covered terrace
- Open terrace
- Fenced
- Electric gate