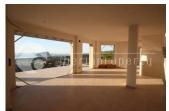

REF: # 1622 ()



| INFO           |             |
|----------------|-------------|
| PRICE:         | 1.260.000 € |
| PROPERTY TYPE: | Villa       |
| LOCATION:      | ()          |
| BEDROOMS:      | 3           |
| Bathrooms:     | 4           |
| Build:         | 320 (m2)    |
| Plot:          | 900 (m2)    |
| Terrace:       | -           |
| Year:          | 2012        |
| Floor:         | -           |
| Old price      | -           |









# **DESCRIPTION**

Villa in construction, 75% finished

### **STYLE**

Modern

## **VIEWS**

• Panoramic views

• Sea views

• Mountain views

## **AIRCONDITIONING**

• Central airconditioning

## **DISTANCE TO:**

Beach: 7 Km

Airport: 60 Km

Town center : 5 Km

#### **ORIENTATION**

South west

#### **PARKING**

Garage no Cars: 1

Parking no Cars: 1

#### **KITCHEN**

- Open kitchen
- Equipped kitchen

# GARDEN AND TERRACES

- Covered terrace
- Open terrace
- Fenced
- Electric gate

### **EXTRA**

- Built in wardrobes
- Double glazed windows
- Satellite TV
- Storage room
- Laundry room
- Internet













"Experience our experience - Because you deserve the best"