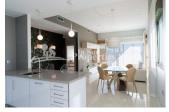

REF: # 2294 ()



| INFO           |           |  |
|----------------|-----------|--|
| PRICE:         | 425.000 € |  |
| PROPERTY TYPE: | Villa     |  |
| LOCATION:      | ()        |  |
| BEDROOMS:      | 3         |  |
| Bathrooms:     | 3         |  |
| Build:         | 144 (m2)  |  |
| Plot:          | 409 (m2)  |  |
| Terrace:       | 76 (m2)   |  |
| Year:          |           |  |
| Floor:         | -         |  |
| Old price      | 462.000 € |  |









#### **DESCRIPTION**

This development `Bellavista´ is located in SAN MIGUEL DE SALINAS and features 10 detached villas on plots ranging in size from 500m2 to 624m2 All these villas include a 7,00 x 4,00 m. swimming pool in the price. These villas are completed with the finest materials, as well as white appliances, pre-installation of air conditioning by conducts, bathrooms with mirrors and glass shower screens. under floor heating in bathrooms, etc. Interior spaces are thoughtfully designed to take full advantage of the best sun illumination inside the property. This is the model GEMMA; a single level villa with 3 bedrooms, 2 bathrooms and a guest toilet. They have a constructed area of 92m2. These villas also feature a 76m2 solarium with amazing vistas. Bellavista, as its name s