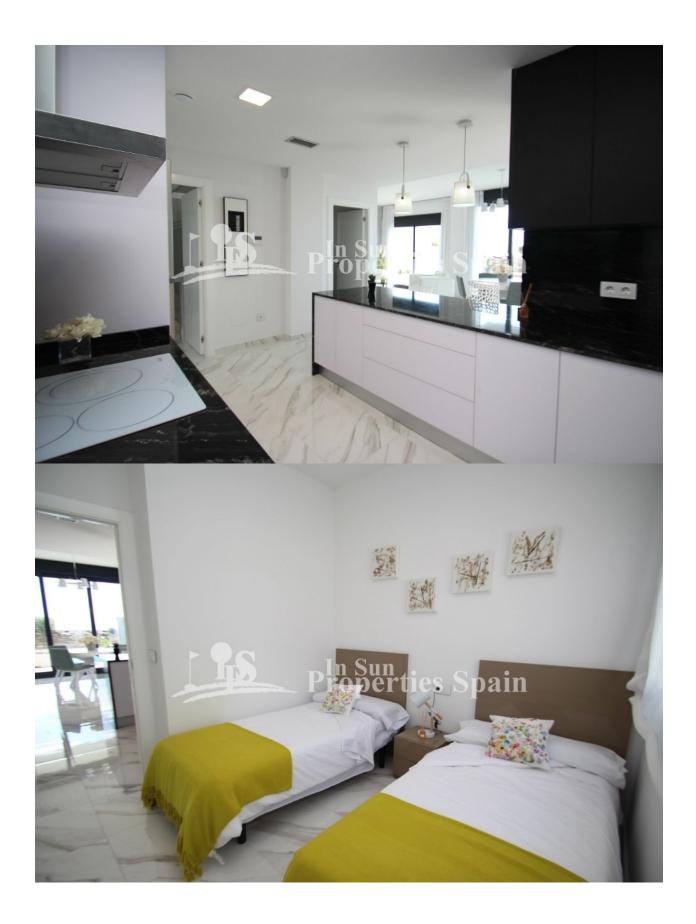

#### **DESCRIPTION**

This development `Bellavista´ is located in SAN MIGUEL DE SALINAS and features 10 detached villas on plots ranging in size from 500m2 to 624m2 All these villas include a 7,00 x 4,00 m. swimming pool in the price. These villas are completed with the finest materials, as well as white appliances, pre-installation of air conditioning by conducts, bathrooms with mirrors and glass shower screens. under floor heating in bathrooms, etc. Interior spaces are thoughtfully designed to take full advantage of the best sun illumination inside the property. This is the model GEMMA; a single level villa with 3 bedrooms, 2 bathrooms and a guest toilet. They have a constructed area of 92m2. These villas also feature a 76m2 solarium with amazing vistas. Bellavista, as its name says, is located in one of the areas with the best views, the most beautiful, green and quiet areas of San Miguel de Salinas. Just 7 kilometers from the beaches of Orihuela, surrounded by golf courses, the most famous shopping center in the area and with good communication, this residential is ideal for lovers of nature and harmony. Delivery in 24 months

## **KITCHEN**

- Open kitchen Equipped kitchen Granite countertop