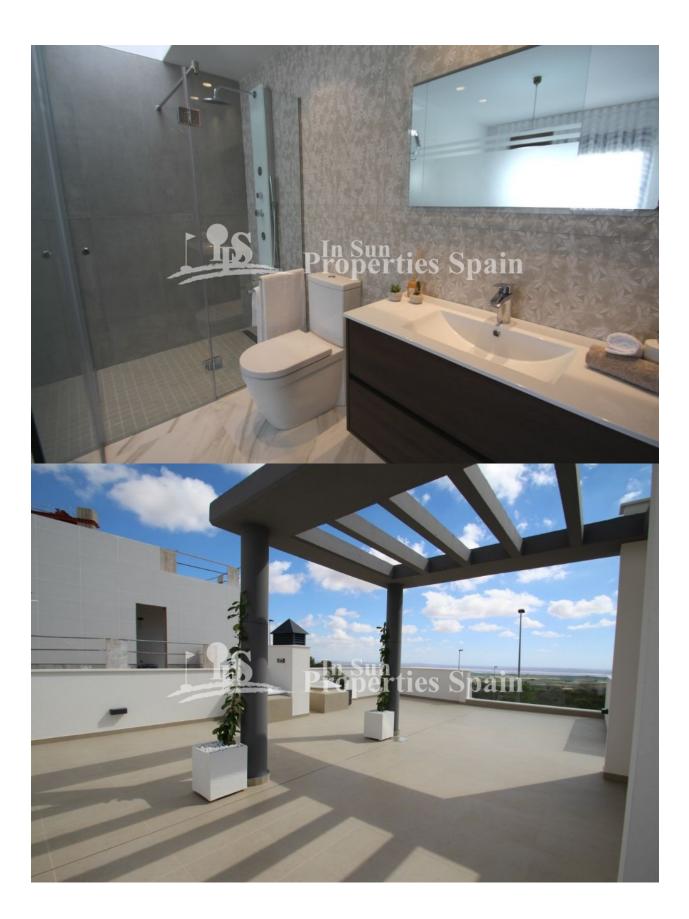

#### **DESCRIPTION**

This development `Bellavista´ is located in SAN MIGUEL DE SALINAS and features 10 detached villas on plots ranging in size from 500m2 to 624m2 All these villas include a 7,00 x 4,00 m. swimming pool in the price. These villas are completed with the finest materials, as well as white appliances, pre-installation of air conditioning by conducts, bathrooms with mirrors and glass shower screens. under floor heating in bathrooms, etc. Interior spaces are thoughtfully designed to take full advantage of the best sun illumination inside the property. This is the model GEMMA; a single level villa with 3 bedrooms, 2 bathrooms and a guest toilet. They have a constructed area of 92m2. These villas also feature a 76m2 solarium with amazing vistas. Bellavista, as its name says, is located in one of the areas with the best views, the most beautiful, green and quiet areas of San Miguel de Salinas. Just 7 kilometers from the beaches of Orihuela, surrounded by golf courses, the most famous shopping center in the area and with good communication, this residential is ideal for lovers of nature and harmony. Delivery in 24 months

# **GARDEN AND**

**TERRACES** 

- Covered terrace
- Open terrace
- Automatic watering system
- Palm trees
- Landscaped
- Stone walls
- Private garden