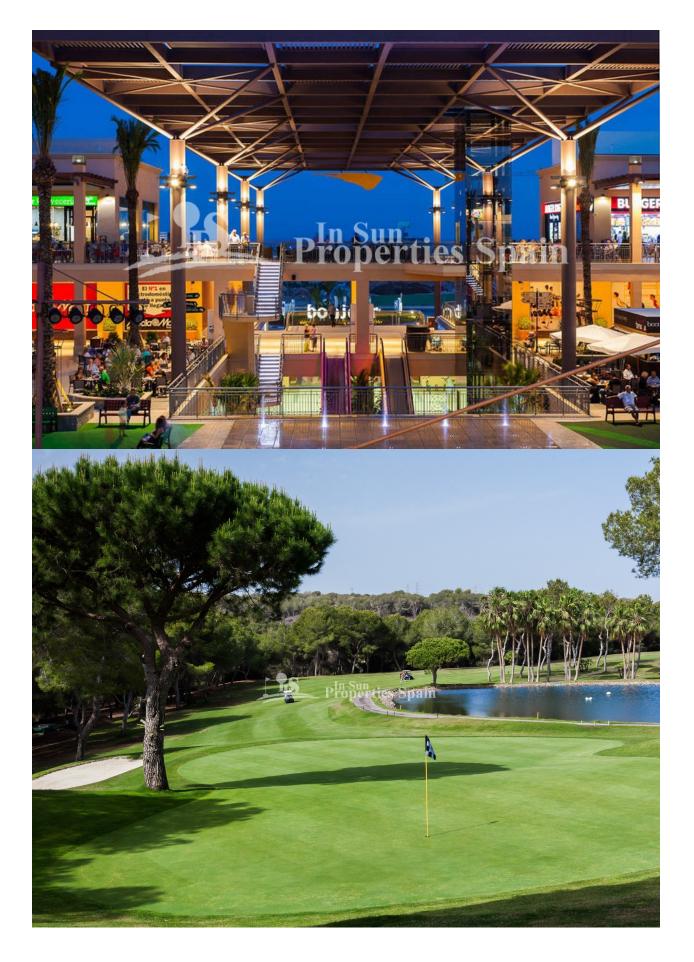

#### **DESCRIPTION**

This development `Bellavista´ is located in SAN MIGUEL DE SALINAS and features 10 detached villas on plots ranging in size from 500m2 to 624m2 All these villas include a 7,00 x 4,00 m. swimming pool in the price. These villas are completed with the finest materials, as well as white appliances, pre-installation of air conditioning by conducts, bathrooms with mirrors and glass shower screens. under floor heating in bathrooms, etc. Interior spaces are thoughtfully designed to take full advantage of the best sun illumination inside the property. This is the model GEMMA; a single level villa with 3 bedrooms, 2 bathrooms and a guest toilet. They have a constructed area of 92m2. These villas also feature a 76m2 solarium with amazing vistas. Bellavista, as its name says, is located in one of the areas with the best views, the most beautiful, green and quiet areas of San Miguel de Salinas. Just 7 kilometers from the beaches of Orihuela, surrounded by golf courses, the most famous shopping center in the area and with good communication, this residential is ideal for lovers of nature and harmony. Delivery in 24 months