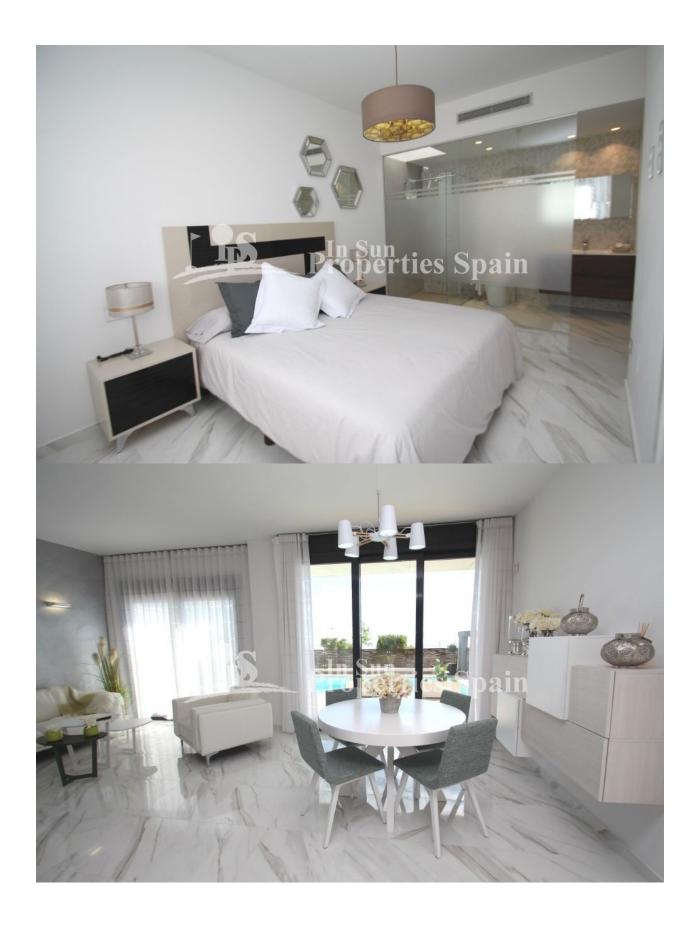

#### **DESCRIPTION**

This development `Bellavista´ is located in SAN MIGUEL DE SALINAS and features 10 detached villas on plots ranging in size from 500m2 to 624m2 All these villas include a 7,00 x 4,00 m. swimming pool in the price. These villas are completed with the finest materials, as well as white appliances, pre-installation of air conditioning by conducts, bathrooms with mirrors and glass shower screens. under floor heating in bathrooms, etc. Interior spaces are thoughtfully designed to take full advantage of the best sun illumination inside the property. This is the model GEMMA; a single level villa with 3 bedrooms, 2 bathrooms and a guest toilet. They have a constructed area of 92m2. These villas also feature a 76m2 solarium with amazing vistas. Bellavista, as its name says, is located in one of the areas with the best views, the most beautiful, green and quiet areas of San Miguel de Salinas. Just 7 kilometers from the beaches of Orihuela, surrounded by golf courses, the most famous shopping center in the area and with good communication, this residential is ideal for lovers of nature and harmony. Delivery in 24 months

| STYLE                  | VIEWS              | AIRCONDITIONING         | DISTANCE TO:       |
|------------------------|--------------------|-------------------------|--------------------|
|                        | Panoramic views    | Central airconditioning | Beach : 2 Km       |
|                        | Sea views          |                         | Airport: 30 Km     |
|                        |                    |                         | Town center : 2 Km |
| ORIENTATION            | FURNITURE          | PARKING                 | MAIN LIVING AREA   |
| South west • Furnished | Garage no Cars : 1 | • Storage               |                    |
|                        |                    | Parking no Cars: 1      |                    |
|                        |                    |                         |                    |