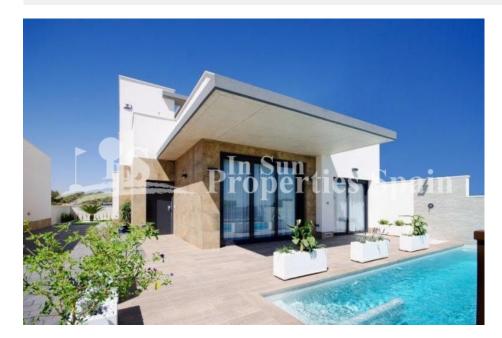

#### **DESCRIPTION**

This development `Bellavista´ is located in SAN MIGUEL DE SALINAS and features 10 detached villas on plots ranging in size from 500m2 to 624m2 All these villas include a 7,00 x 4,00 m. swimming pool in the price. These villas are completed with the finest materials, as well as white appliances, pre-installation of air conditioning by conducts, bathrooms with mirrors and glass shower screens. under floor heating in bathrooms, etc. Interior spaces are thoughtfully designed to take full advantage of the best sun illumination inside the property. This is the model GEMMA; a single level villa with 3 bedrooms, 2 bathrooms and a guest toilet. They have a constructed area of 92m2. These villas also feature a 76m2 solarium with amazing vistas. Bellavista, as its name says, is located in one of the areas with the best views, the most beautiful, green and quiet areas of San Miguel de Salinas. Just 7 kilometers from the beaches of Orihuela, surrounded by golf courses, the most famous shopping center in the area and with good communication, this residential is ideal for lovers of nature and harmony. Delivery in 24 months

# **GARDEN AND**

**TERRACES** 

- Covered terrace
- Open terrace
- Automatic watering system
- Palm trees
- Landscaped
- Stone walls
- Private garden