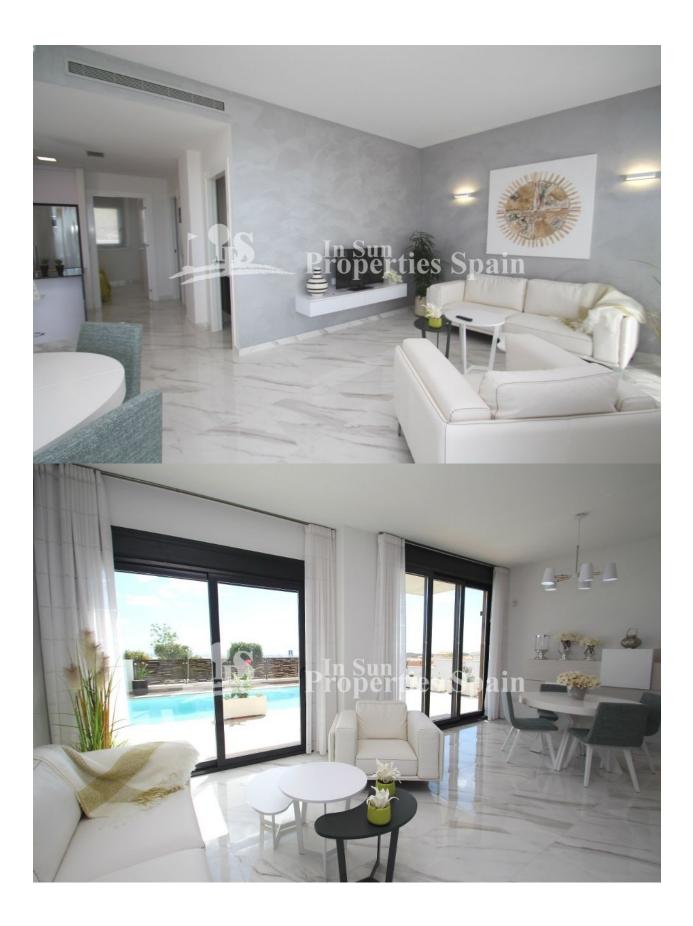

#### **DESCRIPTION**

This development `Bellavista´ is located in SAN MIGUEL DE SALINAS and features 10 detached villas on plots ranging in size from 500m2 to 624m2 All these villas include a 7,00 x 4,00 m. swimming pool in the price. These villas are completed with the finest materials, as well as white appliances, pre-installation of air conditioning by conducts, bathrooms with mirrors and glass shower screens. under floor heating in bathrooms, etc. Interior spaces are thoughtfully designed to take full advantage of the best sun illumination inside the property. This is the model GEMMA; a single level villa with 3 bedrooms, 2 bathrooms and a guest toilet. They have a constructed area of 92m2. These villas also feature a 76m2 solarium with amazing vistas. Bellavista, as its name says, is located in one of the areas with the best views, the most beautiful, green and quiet areas of San Miguel de Salinas. Just 7 kilometers from the beaches of Orihuela, surrounded by golf courses, the most famous shopping center in the area and with good communication, this residential is ideal for lovers of nature and harmony. Delivery in 24 months

| STYLE                  | VIEWS              | AIRCONDITIONING         | DISTANCE TO:       |
|------------------------|--------------------|-------------------------|--------------------|
|                        | Panoramic views    | Central airconditioning | Beach : 2 Km       |
|                        | Sea views          |                         | Airport: 30 Km     |
|                        |                    |                         | Town center : 2 Km |
| ORIENTATION            | FURNITURE          | PARKING                 | MAIN LIVING AREA   |
| South west • Furnished | Garage no Cars : 1 | • Storage               |                    |
|                        |                    | Parking no Cars: 1      |                    |
|                        |                    |                         |                    |

# **GARDEN AND**

**TERRACES** 

- Covered terrace
- Open terrace
- Automatic watering system
- Palm trees
- Landscaped
- Stone walls
- Private garden