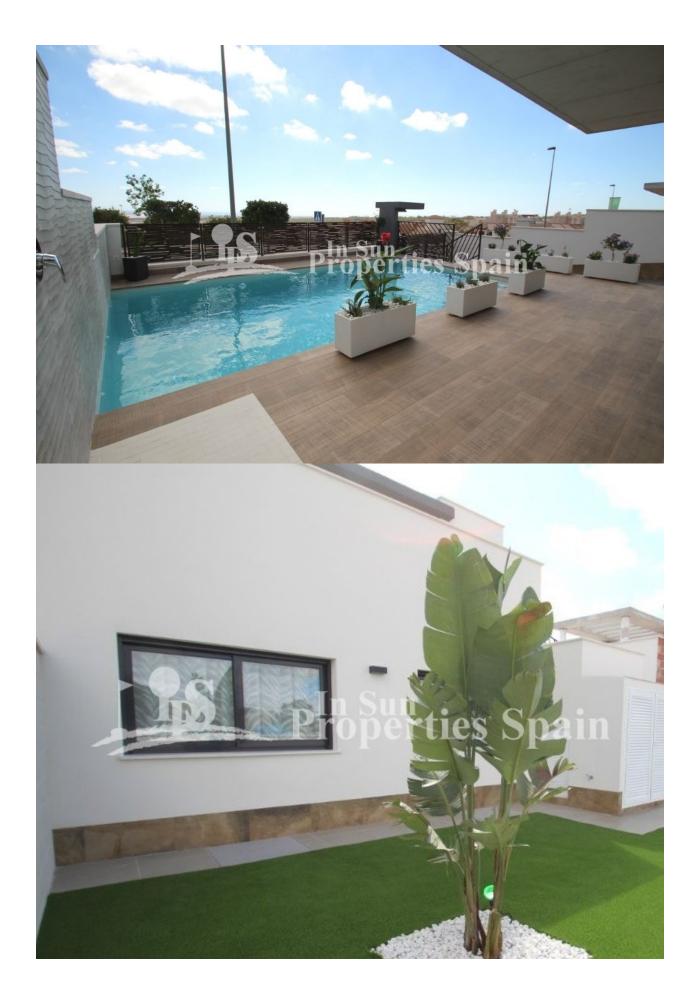

#### **DESCRIPTION**

This development `Bellavista´ is located in SAN MIGUEL DE SALINAS and features 10 detached villas on plots ranging in size from 500m2 to 624m2 All these villas include a 7,00 x 4,00 m. swimming pool in the price. These villas are completed with the finest materials, as well as white appliances, pre-installation of air conditioning by conducts, bathrooms with mirrors and glass shower screens. under floor heating in bathrooms, etc. Interior spaces are thoughtfully designed to take full advantage of the best sun illumination inside the property. This is the model GEMMA; a single level villa with 3 bedrooms, 2 bathrooms and a guest toilet. They have a constructed area of 92m2. These villas also feature a 76m2 solarium with amazing vistas. Bellavista, as its name says, is located in one of the areas with the best views, the most beautiful, green and quiet areas of San Miguel de Salinas. Just 7 kilometers from the beaches of Orihuela, surrounded by golf courses, the most famous shopping center in the area and with good communication, this residential is ideal for lovers of nature and harmony. Delivery in 24 months

# **GARDEN AND**

**TERRACES** 

- Covered terrace
- Open terrace
- Automatic watering system
- Palm trees
- Landscaped
- Stone walls
- Private garden