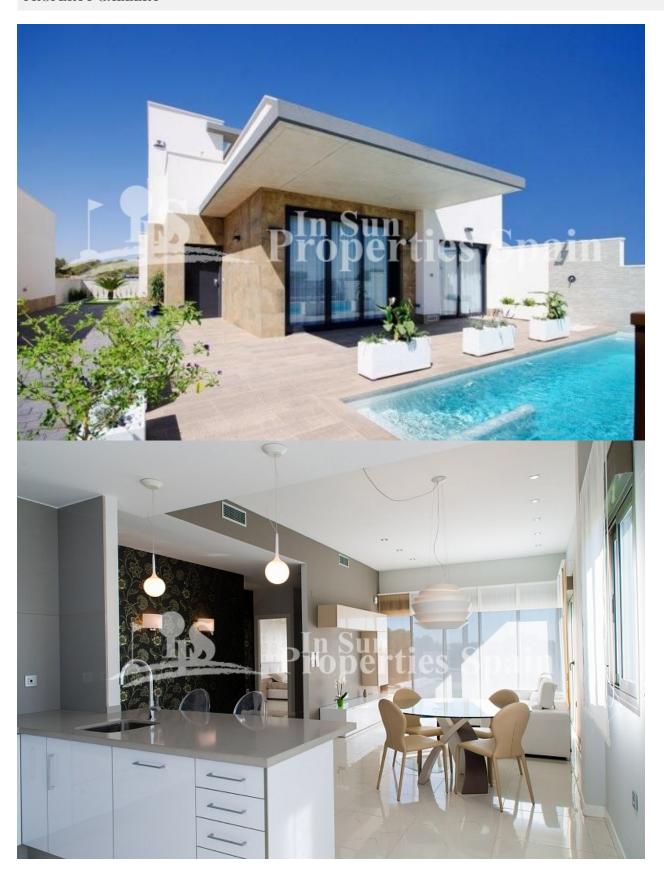

#### **DESCRIPTION**

This development `Bellavista´ is located in SAN MIGUEL DE SALINAS and features 10 detached villas on plots ranging in size from 500m2 to 624m2 All these villas include a 7,00 x 4,00 m. swimming pool in the price. These villas are completed with the finest materials, as well as white appliances, pre-installation of air conditioning by conducts, bathrooms with mirrors and glass shower screens. under floor heating in bathrooms, etc. Interior spaces are thoughtfully designed to take full advantage of the best sun illumination inside the property. This is the model GEMMA; a single level villa with 3 bedrooms, 2 bathrooms and a guest toilet. They have a constructed area of 92m2. These villas also feature a 76m2 solarium with amazing vistas. Bellavista, as its name says, is located in one of the areas with the best views, the most beautiful, green and quiet areas of San Miguel de Salinas. Just 7 kilometers from the beaches of Orihuela, surrounded by golf courses, the most famous shopping center in the area and with good communication, this residential is ideal for lovers of nature and harmony. Delivery in 24 months

| STYLE                  | VIEWS              | AIRCONDITIONING         | DISTANCE TO:       |
|------------------------|--------------------|-------------------------|--------------------|
|                        | Panoramic views    | Central airconditioning | Beach : 2 Km       |
|                        | Sea views          |                         | Airport: 30 Km     |
|                        |                    |                         | Town center : 2 Km |
| ORIENTATION            | FURNITURE          | PARKING                 | MAIN LIVING AREA   |
| South west • Furnished | Garage no Cars : 1 | • Storage               |                    |
|                        |                    | Parking no Cars: 1      |                    |
|                        |                    |                         |                    |