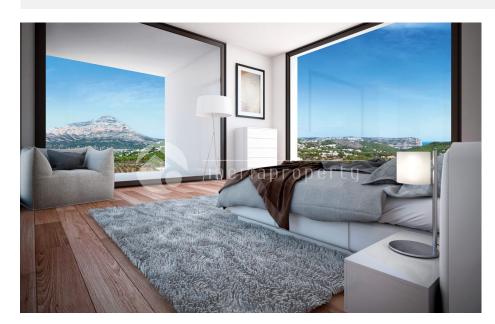

## DESCRIPTION

This very original, modern design property will be built in between the Spanish beach towns of Javea and Moraira, nearby the Javea golf course and only 1 km from the sandy beach and center of Javea. It will have stunning panoramic views over the Montgo and the Cabo San Antonio. The innovative architect made a special design villa which will be constructed with top quality materials, an open and spacious Italian design kitchen, full under floor heating and integrated air-conditioning. The large windows give an open and light effect and the open plan rooms create extra space. The villa of 260 m2 will have four bedrooms, three bathrooms, a lounge with dining area, 10 x 4 infinity pool and a landscaped garden. The urbanization already has an established infrastructure. The plot is included in the price and in the nowadays market, this is a very interesting invest. This special villa can be personalized according to your wishes to make it your ideal holiday home with modern comfort and luxury.

## VIEWS

- Panoramic views
- Sea views
- Mountain views