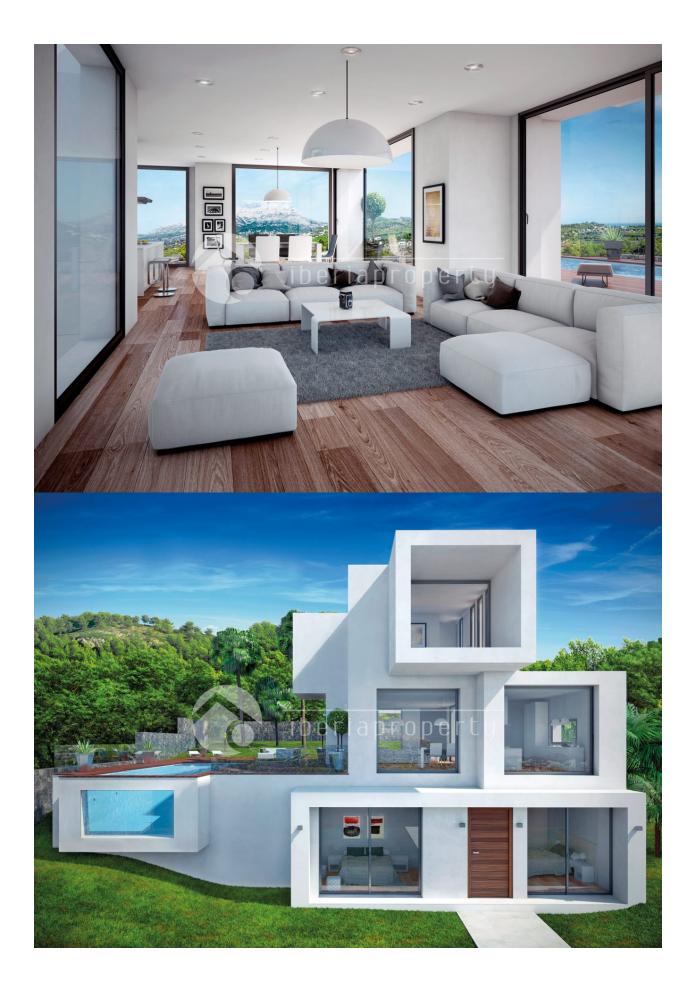

## DESCRIPTION

This very original, modern design property will be built in between the Spanish beach towns of Javea and Moraira, nearby the Javea golf course and only 1 km from the sandy beach and center of Javea. It will have stunning panoramic views over the Montgo and the Cabo San Antonio. The innovative architect made a special design villa which will be constructed with top quality materials, an open and spacious Italian design kitchen, full under floor heating and integrated air-conditioning. The large windows give an open and light effect and the open plan rooms create extra space. The villa of 260 m2 will have four bedrooms, three bathrooms, a lounge with dining area, 10 x 4 infinity pool and a landscaped garden. The urbanization already has an established infrastructure. The plot is included in the price and in the nowadays market, this is a very interesting invest. This special villa can be personalized according to your wishes to make it your ideal holiday home with modern comfort and luxury.

## VIEWS

- Panoramic views
- Sea views
- Mountain views

# KITCHEN

Open kitchen Equipped kitchen