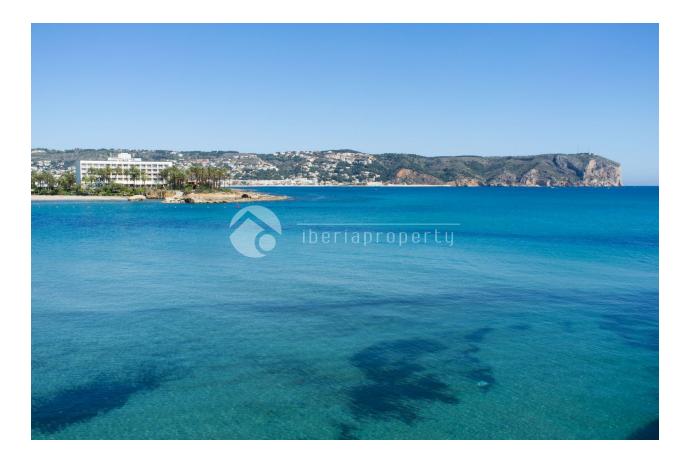

## DESCRIPTION

This very original, modern design property will be built in between the Spanish beach towns of Javea and Moraira, nearby the Javea golf course and only 1 km from the sandy beach and center of Javea. It will have stunning panoramic views over the Montgo and the Cabo San Antonio. The innovative architect made a special design villa which will be constructed with top quality materials, an open and spacious Italian design kitchen, full under floor heating and integrated air-conditioning. The large windows give an open and light effect and the open plan rooms create extra space. The villa of 260 m2 will have four bedrooms, three bathrooms, a lounge with dining area, 10 x 4 infinity pool and a landscaped garden. The urbanization already has an established infrastructure. The plot is included in the price and in the nowadays market, this is a very interesting invest. This special villa can be personalized according to your wishes to make it your ideal holiday home with modern comfort and luxury.

## VIEWS

- Panoramic views
- Sea views
- Mountain views

## Beach : 1 Km

- Airport: 60 Km
- Town center : 1 Km