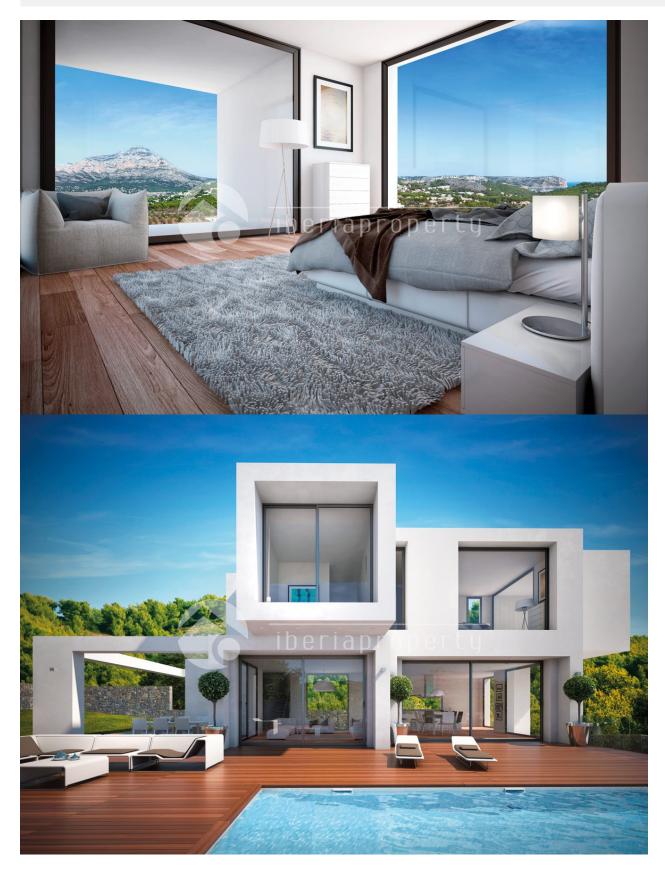

## DESCRIPTION

This very original, modern design property will be built in between the Spanish beach towns of Javea and Moraira, nearby the Javea golf course and only 1 km from the sandy beach and center of Javea. It will have stunning panoramic views over the Montgo and the Cabo San Antonio. The innovative architect made a special design villa which will be constructed with top quality materials, an open and spacious Italian design kitchen, full under floor heating and integrated air-conditioning. The large windows give an open and light effect and the open plan rooms create extra space. The villa of 260 m2 will have four bedrooms, three bathrooms, a lounge with dining area, 10 x 4 infinity pool and a landscaped garden. The urbanization already has an established infrastructure. The plot is included in the price and in the nowadays market, this is a very interesting invest. This special villa can be personalized according to your wishes to make it your ideal holiday home with modern comfort and luxury.

## VIEWS

- Panoramic views
- Sea views
- Mountain views

### GARDEN AND TERRACES

- Covered terrace
- Open terrace
- Tennis court
- Automatic watering system
- Palm trees
- Landscaped
- Fenced
- Stone walls
- Electric gate
- Outdoor kitchen
- Private garden