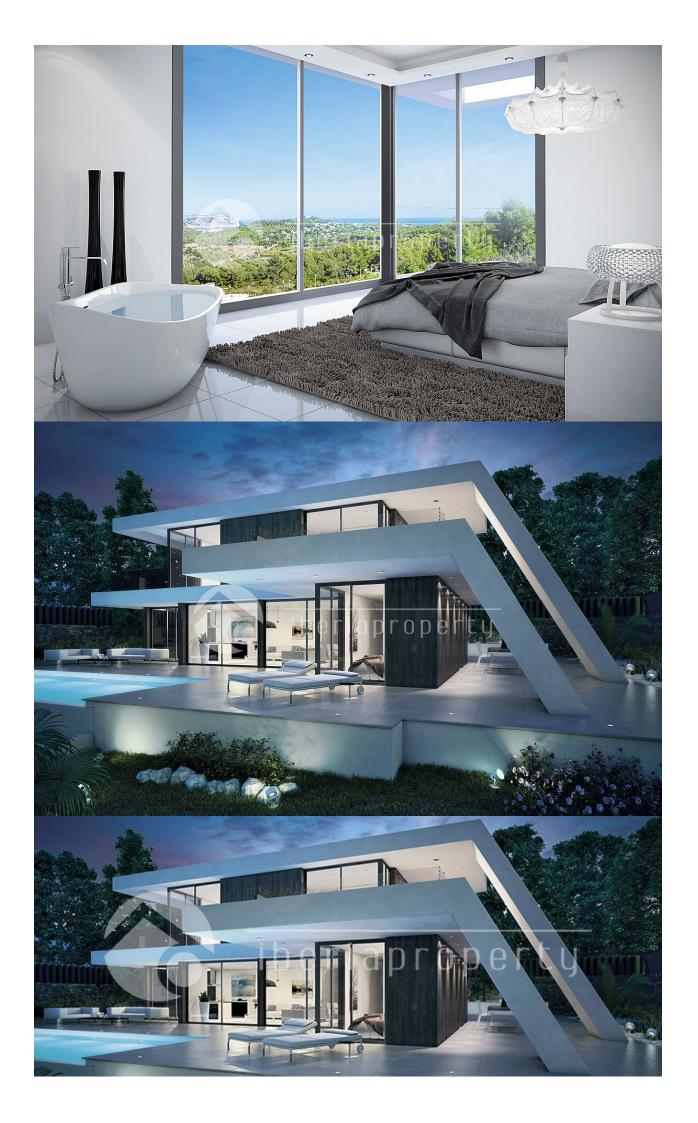

## DESCRIPTION

This innovative modern design is the result of many requests of our clients, asking for a special, modern design villa on a unique location. In one of the well-known urbanizations with the best infrastructure in between Javea and Moraira, this villa is being built on a flat plot of 1000 m2 with beautiful sea and panoramic views. Besides the plot that is included in the price, the villa will be finished with an impeccable standard of building and finishing of top-quality materials that you can choose from the brand Porcelanosa. No house will resemble another. This villa will have both an outdoor, infinity pool of 10 x 4 m, as well as a heated indoor pool to relax and enjoy the luxury feeling during the mild winter months. It will have three bedrooms and 3 bathrooms, a lounge with dining area and a spacious Italian design kitchen fully equipped with BOSCH appliances, floor heating throughout the whole villa, integrated air-conditioning, domotic system and much more. This is a very interesting investment seen it is being built well under market value.