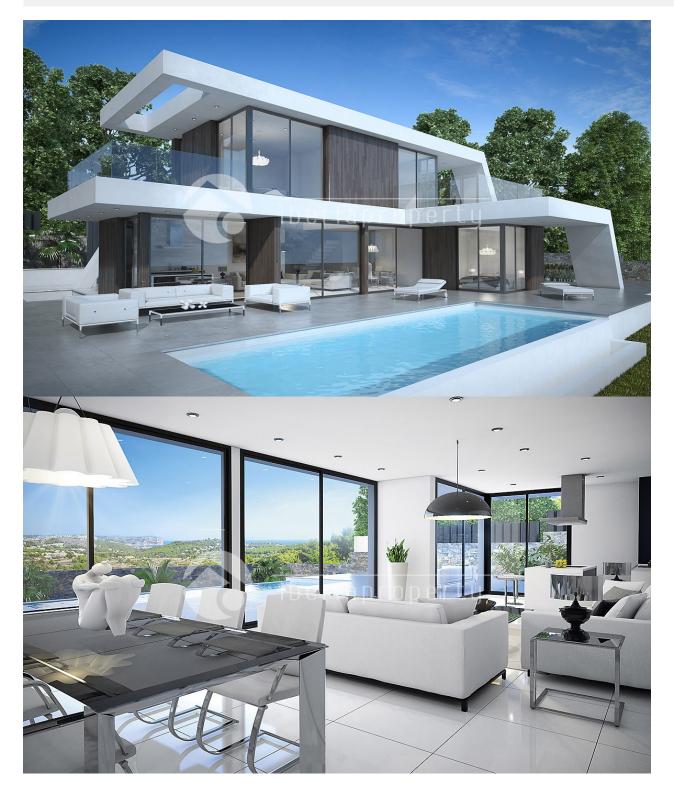

## DESCRIPTION

This innovative modern design is the result of many requests of our clients, asking for a special, modern design villa on a unique location. In one of the well-known urbanizations with the best infrastructure in between Javea and Moraira, this villa is being built on a flat plot of 1000 m2 with beautiful sea and panoramic views. Besides the plot that is included in the price, the villa will be finished with an impeccable standard of building and finishing of top-quality materials that you can choose from the brand Porcelanosa. No house will resemble another. This villa will have both an outdoor, infinity pool of 10 x 4 m, as well as a heated indoor pool to relax and enjoy the luxury feeling during the mild winter months. It will have three bedrooms and 3 bathrooms, a lounge with dining area and a spacious Italian design kitchen fully equipped with BOSCH appliances, floor heating throughout the whole villa, integrated air-conditioning, domotic system and much more. This is a very interesting investment seen it is being built well under market value.