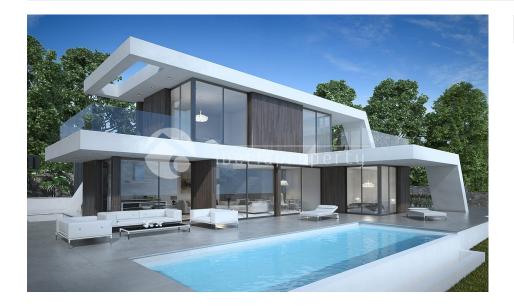

## DESCRIPTION

This innovative modern design is the result of many requests of our clients, asking for a special, modern design villa on a unique location. In one of the well-known urbanizations with the best infrastructure in between Javea and Moraira, this villa is being built on a flat plot of 1000 m2 with beautiful sea and panoramic views. Besides the plot that is included in the price, the villa will be finished with an impeccable standard of building and finishing of top-quality materials that you can choose from the brand Porcelanosa. No house will resemble another. This villa will have both an outdoor, infinity pool of 10 x 4 m, as well as a heated indoor pool to relax and enjoy the luxury feeling during the mild winter months. It will have three bedrooms and 3 bathrooms, a lounge with dining area and a spacious Italian design kitchen fully equipped with BOSCH appliances, floor heating throughout the whole villa, integrated air-conditioning, domotic system and much more. This is a very interesting investment seen it is being built well under market value.