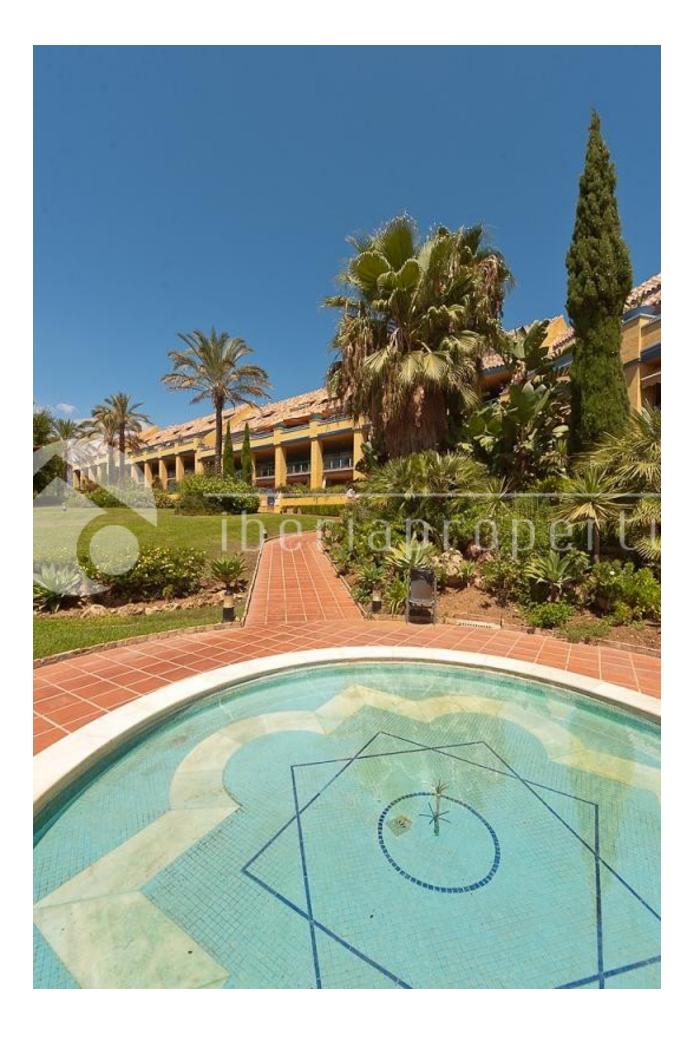

## DESCRIPTION

Prime quality construction materials extended over a magnificent plot of land with sensational views to the Mediterranean. This property is ideal for those who value first-rate construction, taste full architectural design, plentiful green areas and the importance of good positioning. The apartment comprises of an entrance hall leading on to an ample living room with dining area, three bedrooms with two bathrooms en-suite and an additional separate bathroom. Big covered terrace with awning for everyday use, fully fitted kitchen with integrated appliances, alarm, safe, under-floor heating in all bathrooms and hot and cold air conditioning throughout. Two underground parking and two storage rooms. The complex is gated and offers manicure gardens and private swimming pool. For the LATEST properties, CLICK HERE

()

| STYLE                                                     | VIEWS                                                                                                                     | AIRCONDITIONING                             | DISTANCE TO :                                                                                                                                               |
|-----------------------------------------------------------|---------------------------------------------------------------------------------------------------------------------------|---------------------------------------------|-------------------------------------------------------------------------------------------------------------------------------------------------------------|
| Mediterranean                                             | • Sea views                                                                                                               | Central airconditioning                     | Beach : 100 m                                                                                                                                               |
|                                                           |                                                                                                                           |                                             | Airport: 60 Km                                                                                                                                              |
|                                                           |                                                                                                                           |                                             | Town center : 100 m                                                                                                                                         |
| ORIENTATION                                               | FURNITURE                                                                                                                 | PARKING                                     | FLOARING                                                                                                                                                    |
| South west                                                | • Furnished                                                                                                               | Garage no Cars : 2                          | • Tile floors                                                                                                                                               |
| KITCHEN                                                   | GARDEN AND<br>TERRACES                                                                                                    | HEATING                                     | EXTRA                                                                                                                                                       |
| <ul><li>Closed kitchen</li><li>Equipped kitchen</li></ul> | <ul> <li>Covered terrace</li> <li>Exterior lights</li> <li>Palm trees</li> <li>Play Ground</li> <li>Landscaped</li> </ul> | <ul> <li>Floor heating bathrooms</li> </ul> | <ul> <li>Built in wardrobes</li> <li>Alarm</li> <li>Reinforced door</li> <li>Double glazed windows</li> <li>Satellite TV</li> <li>Security guard</li> </ul> |

- Fenced
- Lawn
- Stone walls
- Communal Garden

- Storage roomLift