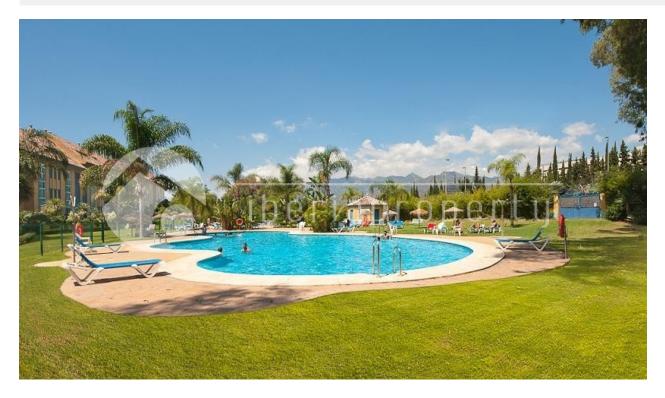

## DESCRIPTION

Prime quality construction materials extended over a magnificent plot of land with sensational views to the Mediterranean. This property is ideal for those who value first-rate construction, taste full architectural design, plentiful green areas and the importance of good positioning. The apartment comprises of an entrance hall leading on to an ample living room with dining area, three bedrooms with two bathrooms en-suite and an additional separate bathroom. Big covered terrace with awning for everyday use, fully fitted kitchen with integrated appliances, alarm, safe, under-floor heating in all bathrooms and hot and cold air conditioning throughout. Two underground parking and two storage rooms. The complex is gated and offers manicure gardens and private swimming pool. For the LATEST properties, CLICK HERE

()

| STYLE                                                     | VIEWS                                                                                                                     | AIRCONDITIONING                             | DISTANCE TO :                                                                                                                                               |
|-----------------------------------------------------------|---------------------------------------------------------------------------------------------------------------------------|---------------------------------------------|-------------------------------------------------------------------------------------------------------------------------------------------------------------|
| Mediterranean                                             | • Sea views                                                                                                               | Central airconditioning                     | Beach : 100 m                                                                                                                                               |
|                                                           |                                                                                                                           |                                             | Airport: 60 Km                                                                                                                                              |
|                                                           |                                                                                                                           |                                             | Town center : 100 m                                                                                                                                         |
| ORIENTATION                                               | FURNITURE                                                                                                                 | PARKING                                     | FLOARING                                                                                                                                                    |
| South west                                                | • Furnished                                                                                                               | Garage no Cars : 2                          | • Tile floors                                                                                                                                               |
| KITCHEN                                                   | GARDEN AND<br>TERRACES                                                                                                    | HEATING                                     | EXTRA                                                                                                                                                       |
| <ul><li>Closed kitchen</li><li>Equipped kitchen</li></ul> | <ul> <li>Covered terrace</li> <li>Exterior lights</li> <li>Palm trees</li> <li>Play Ground</li> <li>Landscaped</li> </ul> | <ul> <li>Floor heating bathrooms</li> </ul> | <ul> <li>Built in wardrobes</li> <li>Alarm</li> <li>Reinforced door</li> <li>Double glazed windows</li> <li>Satellite TV</li> <li>Security guard</li> </ul> |

- Fenced
- Lawn
- Stone walls
- Communal Garden

- Storage roomLift