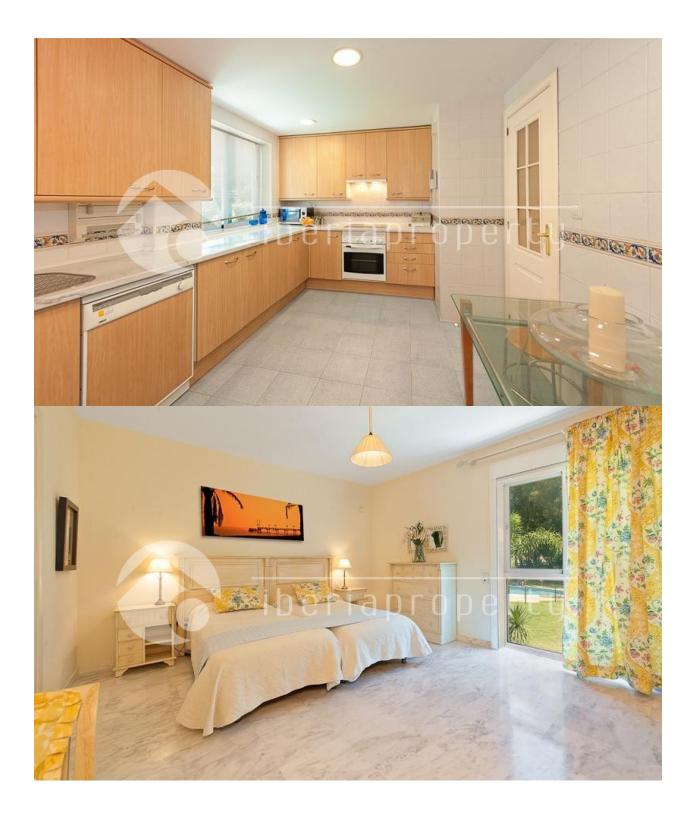

## DESCRIPTION

Prime quality construction materials extended over a magnificent plot of land with sensational views to the Mediterranean. This property is ideal for those who value first-rate construction, taste full architectural design, plentiful green areas and the importance of good positioning. The apartment comprises of an entrance hall leading on to an ample living room with dining area, three bedrooms with two bathrooms en-suite and an additional separate bathroom. Big covered terrace with awning for everyday use, fully fitted kitchen with integrated appliances, alarm, safe, under-floor heating in all bathrooms and hot and cold air conditioning throughout. Two underground parking and two storage rooms. The complex is gated and offers manicure gardens and private swimming pool. For the LATEST properties, CLICK HERE

()

| STYLE                                                     | VIEWS                                                                                                                     | AIRCONDITIONING                             | DISTANCE TO :                                                                                                                                               |
|-----------------------------------------------------------|---------------------------------------------------------------------------------------------------------------------------|---------------------------------------------|-------------------------------------------------------------------------------------------------------------------------------------------------------------|
| Mediterranean                                             | • Sea views                                                                                                               | Central airconditioning                     | Beach : 100 m                                                                                                                                               |
|                                                           |                                                                                                                           |                                             | Airport: 60 Km                                                                                                                                              |
|                                                           |                                                                                                                           |                                             | Town center : 100 m                                                                                                                                         |
| ORIENTATION                                               | FURNITURE                                                                                                                 | PARKING                                     | FLOARING                                                                                                                                                    |
| South west                                                | • Furnished                                                                                                               | Garage no Cars : 2                          | • Tile floors                                                                                                                                               |
| KITCHEN                                                   | GARDEN AND<br>TERRACES                                                                                                    | HEATING                                     | EXTRA                                                                                                                                                       |
| <ul><li>Closed kitchen</li><li>Equipped kitchen</li></ul> | <ul> <li>Covered terrace</li> <li>Exterior lights</li> <li>Palm trees</li> <li>Play Ground</li> <li>Landscaped</li> </ul> | <ul> <li>Floor heating bathrooms</li> </ul> | <ul> <li>Built in wardrobes</li> <li>Alarm</li> <li>Reinforced door</li> <li>Double glazed windows</li> <li>Satellite TV</li> <li>Security guard</li> </ul> |