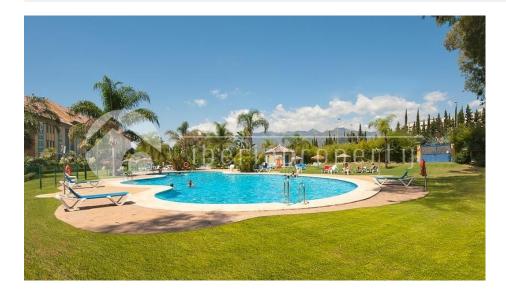

## DESCRIPTION

Prime quality construction materials extended over a magnificent plot of land with sensational views to the Mediterranean. This property is ideal for those who value first-rate construction, taste full architectural design, plentiful green areas and the importance of good positioning. The apartment comprises of an entrance hall leading on to an ample living room with dining area, three bedrooms with two bathrooms en-suite and an additional separate bathroom. Big covered terrace with awning for everyday use, fully fitted kitchen with integrated appliances, alarm, safe, under-floor heating in all bathrooms and hot and cold air conditioning throughout. Two underground parking and two storage rooms. The complex is gated and offers manicure gardens and private swimming pool. For the LATEST properties, CLICK HERE

()

| STYLE                                                     | VIEWS                                                                                                                     | AIRCONDITIONING                             | DISTANCE TO :                                                                                                                                               |
|-----------------------------------------------------------|---------------------------------------------------------------------------------------------------------------------------|---------------------------------------------|-------------------------------------------------------------------------------------------------------------------------------------------------------------|
| Mediterranean                                             | • Sea views                                                                                                               | Central airconditioning                     | Beach : 100 m                                                                                                                                               |
|                                                           |                                                                                                                           |                                             | Airport: 60 Km                                                                                                                                              |
|                                                           |                                                                                                                           |                                             | Town center : 100 m                                                                                                                                         |
| ORIENTATION                                               | FURNITURE                                                                                                                 | PARKING                                     | FLOARING                                                                                                                                                    |
| South west                                                | • Furnished                                                                                                               | Garage no Cars : 2                          | • Tile floors                                                                                                                                               |
| KITCHEN                                                   | GARDEN AND<br>TERRACES                                                                                                    | HEATING                                     | EXTRA                                                                                                                                                       |
| <ul><li>Closed kitchen</li><li>Equipped kitchen</li></ul> | <ul> <li>Covered terrace</li> <li>Exterior lights</li> <li>Palm trees</li> <li>Play Ground</li> <li>Landscaped</li> </ul> | <ul> <li>Floor heating bathrooms</li> </ul> | <ul> <li>Built in wardrobes</li> <li>Alarm</li> <li>Reinforced door</li> <li>Double glazed windows</li> <li>Satellite TV</li> <li>Security guard</li> </ul> |

- Fenced
- Lawn
- Stone walls
- Communal Garden

- Storage roomLift