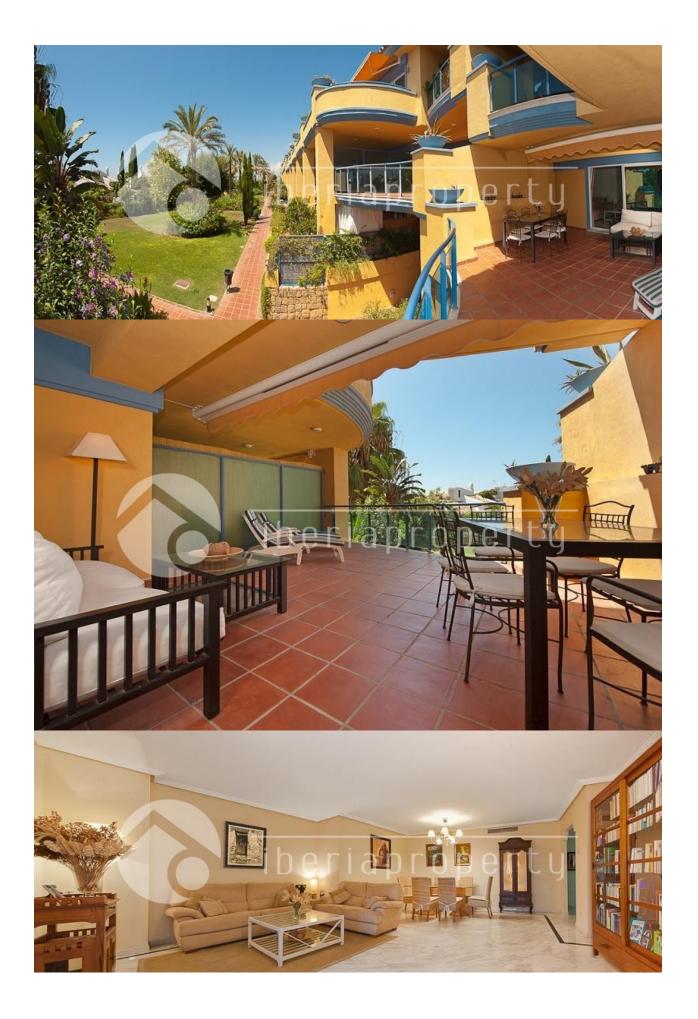

## DESCRIPTION

Prime quality construction materials extended over a magnificent plot of land with sensational views to the Mediterranean. This property is ideal for those who value first-rate construction, taste full architectural design, plentiful green areas and the importance of good positioning. The apartment comprises of an entrance hall leading on to an ample living room with dining area, three bedrooms with two bathrooms en-suite and an additional separate bathroom. Big covered terrace with awning for everyday use, fully fitted kitchen with integrated appliances, alarm, safe, under-floor heating in all bathrooms and hot and cold air conditioning throughout. Two underground parking and two storage rooms. The complex is gated and offers manicure gardens and private swimming pool. For the LATEST properties, CLICK HERE

()

| STYLE                                                     | VIEWS                                                                                                                     | AIRCONDITIONING                             | DISTANCE TO :                                                                                                                                               |
|-----------------------------------------------------------|---------------------------------------------------------------------------------------------------------------------------|---------------------------------------------|-------------------------------------------------------------------------------------------------------------------------------------------------------------|
| Mediterranean                                             | • Sea views                                                                                                               | Central airconditioning                     | Beach : 100 m                                                                                                                                               |
|                                                           |                                                                                                                           |                                             | Airport: 60 Km                                                                                                                                              |
|                                                           |                                                                                                                           |                                             | Town center : 100 m                                                                                                                                         |
| ORIENTATION                                               | FURNITURE                                                                                                                 | PARKING                                     | FLOARING                                                                                                                                                    |
| South west                                                | • Furnished                                                                                                               | Garage no Cars : 2                          | • Tile floors                                                                                                                                               |
| KITCHEN                                                   | GARDEN AND<br>TERRACES                                                                                                    | HEATING                                     | EXTRA                                                                                                                                                       |
| <ul><li>Closed kitchen</li><li>Equipped kitchen</li></ul> | <ul> <li>Covered terrace</li> <li>Exterior lights</li> <li>Palm trees</li> <li>Play Ground</li> <li>Landscaped</li> </ul> | <ul> <li>Floor heating bathrooms</li> </ul> | <ul> <li>Built in wardrobes</li> <li>Alarm</li> <li>Reinforced door</li> <li>Double glazed windows</li> <li>Satellite TV</li> <li>Security guard</li> </ul> |

- Fenced
- Lawn
- Stone walls
- Communal Garden

- Storage roomLift