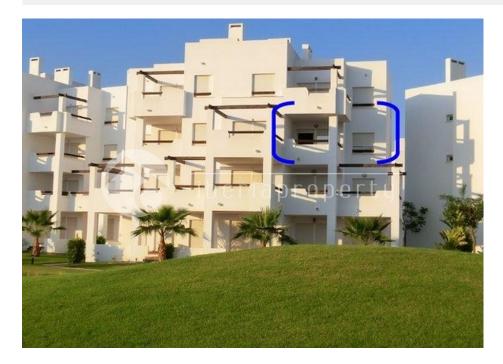

#### **DESCRIPTION**

Second floor apartment for sale on Las Terrazas de La Torre with superb South facing views over the golf courses. This property is for sale with all furniture included and is offered at a great price. A communal pool is located close by. Comprises: 2 bedrooms with fitted wardrobes, lounge/diner, fitted kitchen, terrace, parking at the rear of the building, double glazing.