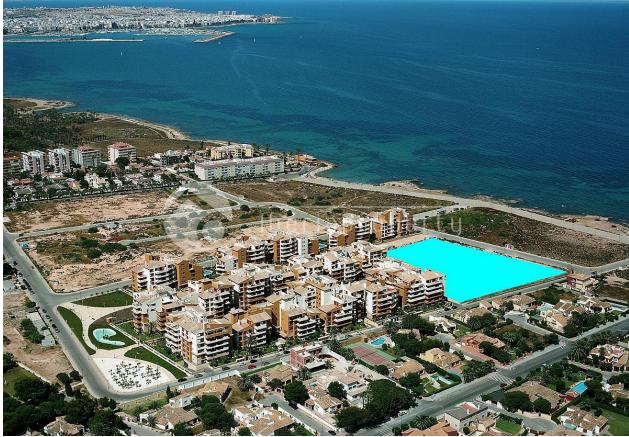

# **DESCRIPTION**

These new apartments are located in a stunning location in Punta Prima, Torrevieja (Alicante). This site is near the beachfront with access to the sea and beach just a few metres away. There is a lift from the underground car park and storage rooms. The 2 or 3 bed apartments have a well-designed layout with private terraces and a very high quality building specifications. Enjoy beautiful views over the sea, the pool and private gardens of the development. The unique penthouses include solariums and outstanding views. The Mediterranean style buildings with wide avenues are leading down to the sea and have immaculate garden areas and well-run services which make this a perfect place to relax and enjoy the fantastic climate all year around. The local amenities of Torrevieja and its beaches create a great location and make these apartments one of the best options when buying a home in the Costa Blanca South. Prices for a 3 bedroom apartment starts with 181.000 euros up to 289.000 euros for a nice 3 bedrooms penthouse.

### **VIEWS AIRCONDITIONING DISTANCE TO: STYLE** · Central airconditioning Contemporary Sea views Beach: 200 m • Mediterranean Airport: 40 Km