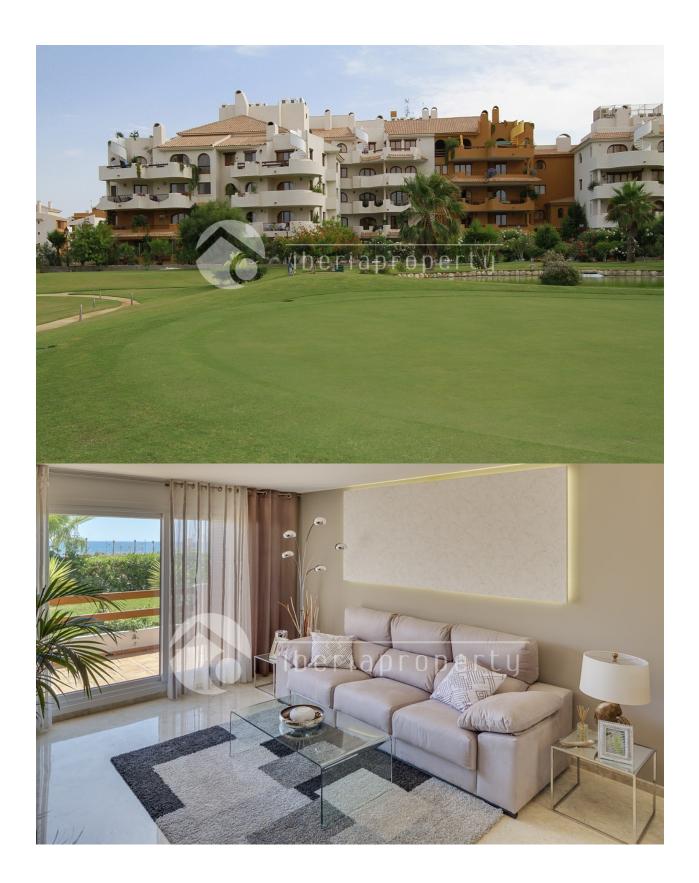

# **DESCRIPTION**

These new apartments are located in a stunning location in Punta Prima, Torrevieja (Alicante). This site is near the beachfront with access to the sea and beach just a few metres away. There is a lift from the underground car park and storage rooms. The 2 or 3 bed apartments have a well-designed layout with private terraces and a very high quality building specifications. Enjoy beautiful views over the sea, the pool and private gardens of the development. The unique penthouses include solariums and outstanding views. The Mediterranean style buildings with wide avenues are leading down to the sea and have immaculate garden areas and well-run services which make this a perfect place to relax and enjoy the fantastic climate all year around. The local amenities of Torrevieja and its beaches create a great location and make these apartments one of the best options when buying a home in the Costa Blanca South. Prices for a 3 bedroom apartment starts with 181.000 euros up to 289.000 euros for a nice 3 bedrooms penthouse.

### **VIEWS AIRCONDITIONING DISTANCE TO: STYLE** · Central airconditioning Contemporary Sea views Beach: 200 m • Mediterranean Airport: 40 Km