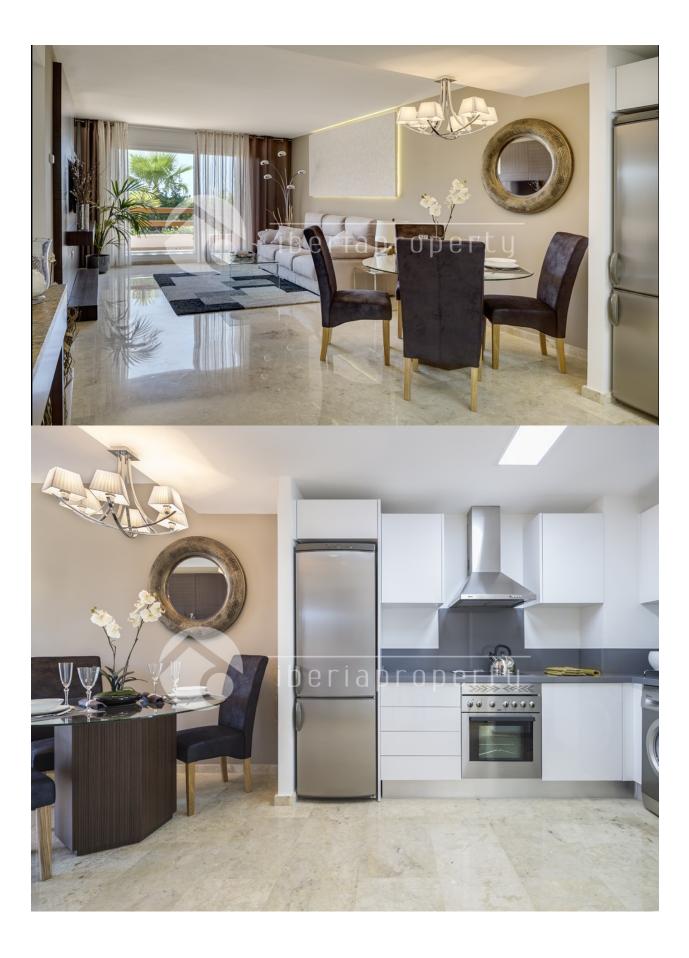

#### **FLOARING KITCHEN GARDEN AND HEATING TERRACES** Marble floors • Open kitchen • Central electric heating Equipped kitchenGranite countertor • Open terrace

| • | Granite countertop | • | Palm trees      |
|---|--------------------|---|-----------------|
|   |                    | • | Landscaped      |
|   |                    | • | Fenced          |
|   |                    | • | Lawn            |
|   |                    | • | Communal Garden |
|   |                    |   |                 |