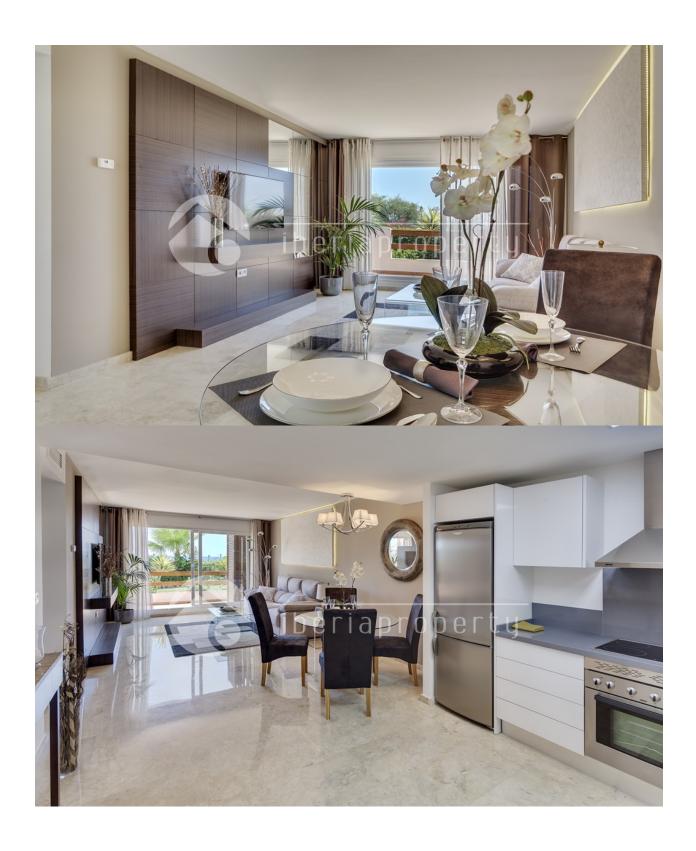

# **DESCRIPTION**

These new apartments are located in a stunning location in Punta Prima, Torrevieja (Alicante). This site is near the beachfront with access to the sea and beach just a few metres away. There is a lift from the underground car park and storage rooms. The 2 or 3 bed apartments have a well-designed layout with private terraces and a very high quality building specifications. Enjoy beautiful views over the sea, the pool and private gardens of the development. The unique penthouses include solariums and outstanding views. The Mediterranean style buildings with wide avenues are leading down to the sea and have immaculate garden areas and well-run services which make this a perfect place to relax and enjoy the fantastic climate all year around. The local amenities of Torrevieja and its beaches create a great location and make these apartments one of the best options when buying a home in the Costa Blanca South. Prices for a 3 bedroom apartment starts with 181.000 euros up to 289.000 euros for a nice 3 bedrooms penthouse.

#### **FLOARING KITCHEN GARDEN AND HEATING TERRACES** Marble floors • Open kitchen • Central electric heating Equipped kitchenGranite countertor • Open terrace

| • | Granite countertop | • | Palm trees      |
|---|--------------------|---|-----------------|
|   |                    | • | Landscaped      |
|   |                    | • | Fenced          |
|   |                    | • | Lawn            |
|   |                    | • | Communal Garden |
|   |                    |   |                 |