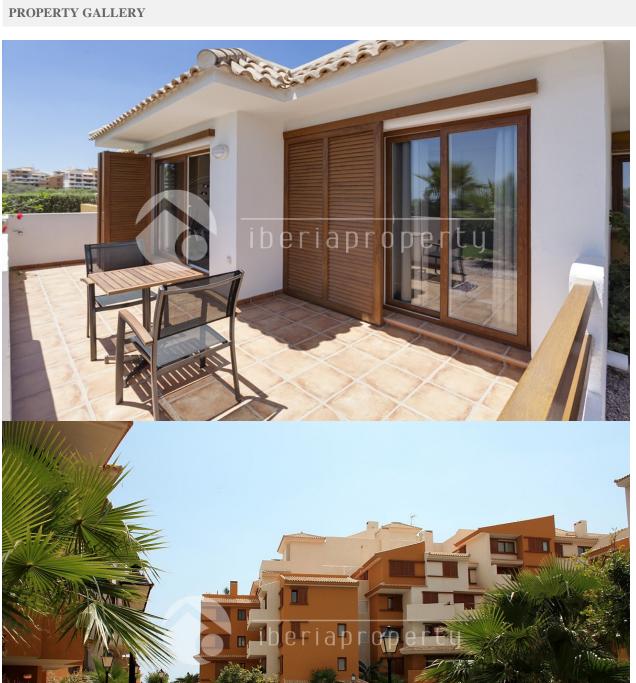

# **DESCRIPTION**

These new apartments are located in a stunning location in Punta Prima, Torrevieja (Alicante). This site is near the beachfront with access to the sea and beach just a few metres away. There is a lift from the underground car park and storage rooms. The 2 or 3 bed apartments have a well-designed layout with private terraces and a very high quality building specifications. Enjoy beautiful views over the sea, the pool and private gardens of the development. The unique penthouses include solariums and outstanding views. The Mediterranean style buildings with wide avenues are leading down to the sea and have immaculate garden areas and well-run services which make this a perfect place to relax and enjoy the fantastic climate all year around. The local amenities of Torrevieja and its beaches create a great location and make these apartments one of the best options when buying a home in the Costa Blanca South. Prices for a 3 bedroom apartment starts with 181.000 euros up to 289.000 euros for a nice 3 bedrooms penthouse.

### **VIEWS AIRCONDITIONING DISTANCE TO: STYLE** · Central airconditioning Contemporary Sea views Beach: 200 m • Mediterranean Airport: 40 Km