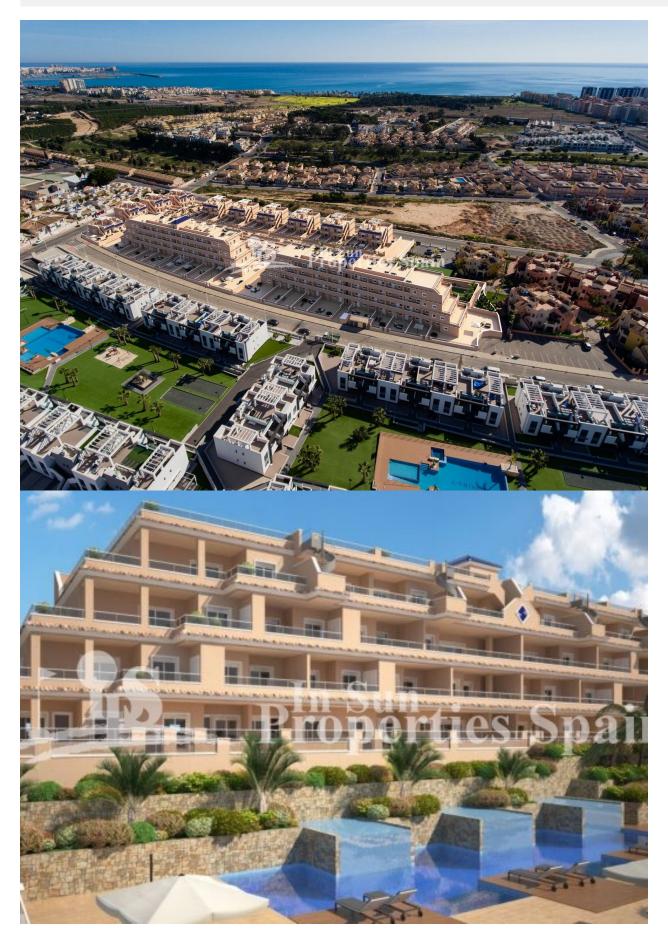

## DESCRIPTION

Key ready and located within the luxury SPA development in the privileged area of PUNTA PRIMA, south of Torrevieja, 300 meters from the Punta Marina Shopping Center and 5 minutes from Zenia Boulevard Shopping Center, close to the prestigious Rocío del Mar beaches, Punta Prima Beach, La Zenia Beach and Playa Flamenca. This is a 3 bed, 77m2 Ground floor Bungalow/Apartment with open plan living-dining room, fully equipped fitted kitchen, 2 bathrooms and 287m2 garden, perfect for alfresco dining. Just 10km away we have 4 Prestigious Golf Courses, Villamartin, Las Ramblas, Las Colinas and Campoamor, all 18 holes. Underground parking space. All set within large communal green areas with swimming pool and Jacuzzi, one of them with indoor SPA pool (Jacuzzi, cervical jets, sauna, gym etc.) More than 5,000 m2 of green areas with swimming pools, Spa with Jacuzzi, sauna, Gym and children's areas, all this together makes this an Exclusive Residential not to be missed!

## PROPERTY GALLERY

"Experience our experience - Because you deserve the best"