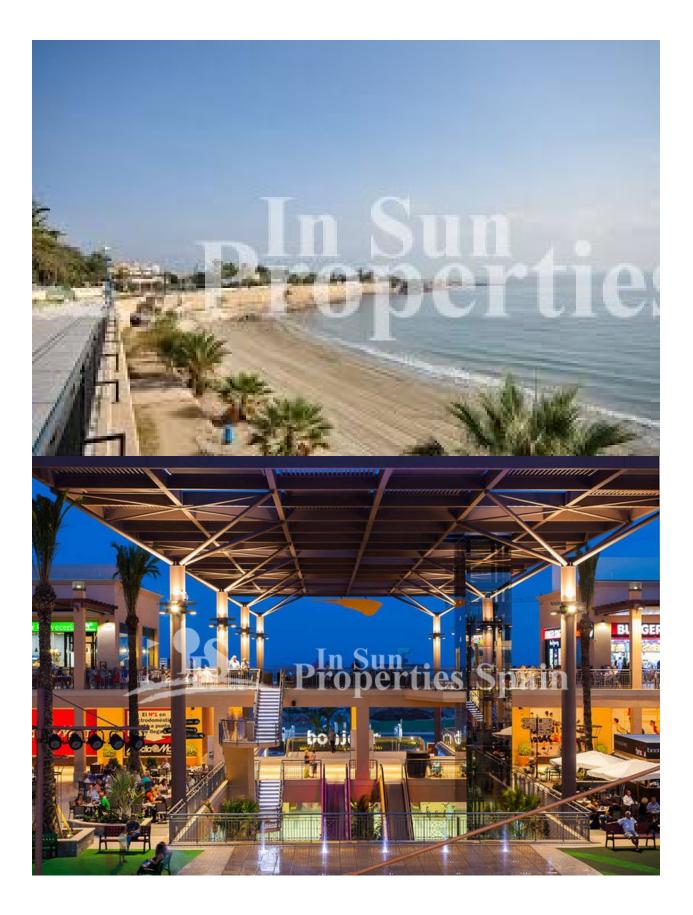

## DESCRIPTION

Key ready and located within the luxury SPA development in the privileged area of PUNTA PRIMA, south of Torrevieja, 300 meters from the Punta Marina Shopping Center and 5 minutes from Zenia Boulevard Shopping Center, close to the prestigious Rocío del Mar beaches, Punta Prima Beach, La Zenia Beach and Playa Flamenca. This is a 3 bed, 77m2 Ground floor Bungalow/Apartment with open plan living-dining room, fully equipped fitted kitchen, 2 bathrooms and 287m2 garden, perfect for alfresco dining. Just 10km away we have 4 Prestigious Golf Courses, Villamartin, Las Ramblas, Las Colinas and Campoamor, all 18 holes. Underground parking space. All set within large communal green areas with swimming pool and Jacuzzi, one of them with indoor SPA pool (Jacuzzi, cervical jets, sauna, gym etc.) More than 5,000 m2 of green areas with swimming pools, Spa with Jacuzzi, sauna, Gym and children's areas, all this together makes this an Exclusive Residential not to be missed!