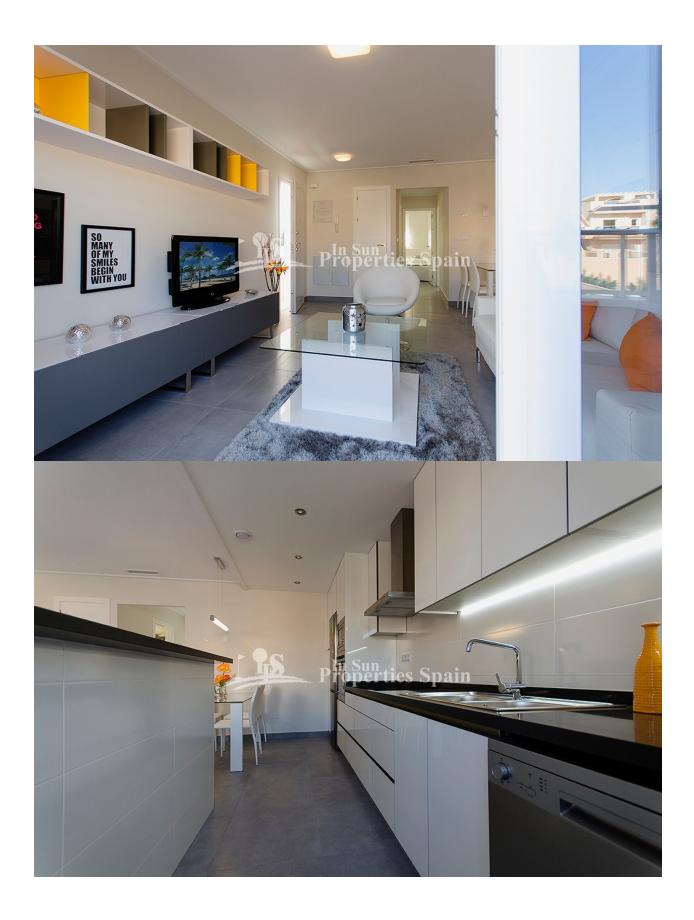

## DESCRIPTION

Key ready and located within the luxury SPA development in the privileged area of PUNTA PRIMA, south of Torrevieja, 300 meters from the Punta Marina Shopping Center and 5 minutes from Zenia Boulevard Shopping Center, close to the prestigious Rocío del Mar beaches, Punta Prima Beach, La Zenia Beach and Playa Flamenca. This is a 3 bed, 77m2 Ground floor Bungalow/Apartment with open plan living-dining room, fully equipped fitted kitchen, 2 bathrooms and 287m2 garden, perfect for alfresco dining. Just 10km away we have 4 Prestigious Golf Courses, Villamartin, Las Ramblas, Las Colinas and Campoamor, all 18 holes. Underground parking space. All set within large communal green areas with swimming pool and Jacuzzi, one of them with indoor SPA pool (Jacuzzi, cervical jets, sauna, gym etc.) More than 5,000 m2 of green areas with swimming pools, Spa with Jacuzzi, sauna, Gym and children's areas, all this together makes this an Exclusive Residential not to be missed!

| STYLE              | VIEWS                                              | DISTANCE TO :                                                                         | ORIENTATION                                                                      |
|--------------------|----------------------------------------------------|---------------------------------------------------------------------------------------|----------------------------------------------------------------------------------|
| • Modern           | Panoramic views                                    | Beach : 500 m                                                                         | South west                                                                       |
|                    |                                                    | Airport: 50 Km                                                                        |                                                                                  |
|                    |                                                    | Town center : 1 Km                                                                    |                                                                                  |
| FURNITURE          | FLOARING                                           | KITCHEN                                                                               | GARDEN AND<br>TERRACES                                                           |
| . Not form to be a |                                                    | On an luitak an                                                                       |                                                                                  |
| Not furnished      | <ul><li>Tile floors</li><li>Stone floors</li></ul> | <ul><li> Open kitchen</li><li> Equipped kitchen</li><li> Granite countertop</li></ul> | <ul><li> Open terrace</li><li> Private garden</li><li> Communal Garden</li></ul> |