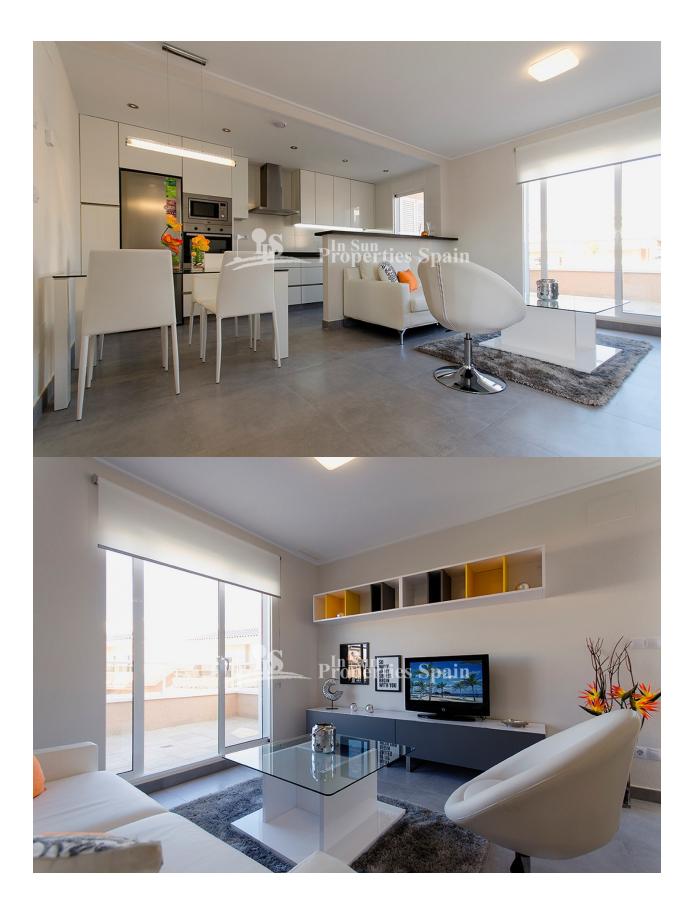

## DESCRIPTION

Key ready and located within the luxury SPA development in the privileged area of PUNTA PRIMA, south of Torrevieja, 300 meters from the Punta Marina Shopping Center and 5 minutes from Zenia Boulevard Shopping Center, close to the prestigious Rocío del Mar beaches, Punta Prima Beach, La Zenia Beach and Playa Flamenca. This is a 3 bed, 77m2 Ground floor Bungalow/Apartment with open plan living-dining room, fully equipped fitted kitchen, 2 bathrooms and 287m2 garden, perfect for alfresco dining. Just 10km away we have 4 Prestigious Golf Courses, Villamartin, Las Ramblas, Las Colinas and Campoamor, all 18 holes. Underground parking space. All set within large communal green areas with swimming pool and Jacuzzi, one of them with indoor SPA pool (Jacuzzi, cervical jets, sauna, gym etc.) More than 5,000 m2 of green areas with swimming pools, Spa with Jacuzzi, sauna, Gym and children's areas, all this together makes this an Exclusive Residential not to be missed!

| STYLE              | VIEWS                                              | DISTANCE TO :                                                                         | ORIENTATION                                                                      |
|--------------------|----------------------------------------------------|---------------------------------------------------------------------------------------|----------------------------------------------------------------------------------|
| • Modern           | Panoramic views                                    | Beach : 500 m                                                                         | South west                                                                       |
|                    |                                                    | Airport: 50 Km                                                                        |                                                                                  |
|                    |                                                    | Town center : 1 Km                                                                    |                                                                                  |
| FURNITURE          | FLOARING                                           | KITCHEN                                                                               | GARDEN AND<br>TERRACES                                                           |
| . Not form to be a |                                                    | On an luitak an                                                                       |                                                                                  |
| Not furnished      | <ul><li>Tile floors</li><li>Stone floors</li></ul> | <ul><li> Open kitchen</li><li> Equipped kitchen</li><li> Granite countertop</li></ul> | <ul><li> Open terrace</li><li> Private garden</li><li> Communal Garden</li></ul> |