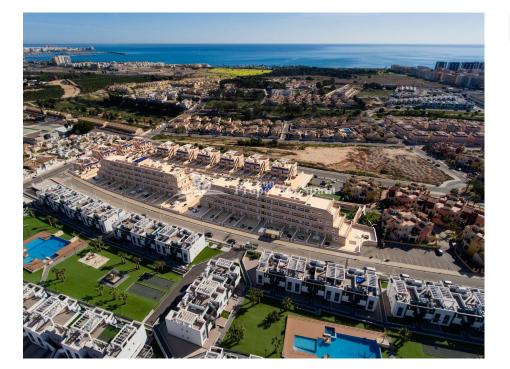

## DESCRIPTION

Key ready and located within the luxury SPA development in the privileged area of PUNTA PRIMA, south of Torrevieja, 300 meters from the Punta Marina Shopping Center and 5 minutes from Zenia Boulevard Shopping Center, close to the prestigious Rocío del Mar beaches, Punta Prima Beach, La Zenia Beach and Playa Flamenca. This is a 3 bed, 77m2 Ground floor Bungalow/Apartment with open plan living-dining room, fully equipped fitted kitchen, 2 bathrooms and 287m2 garden, perfect for alfresco dining. Just 10km away we have 4 Prestigious Golf Courses, Villamartin, Las Ramblas, Las Colinas and Campoamor, all 18 holes. Underground parking space. All set within large communal green areas with swimming pool and Jacuzzi, one of them with indoor SPA pool (Jacuzzi, cervical jets, sauna, gym etc.) More than 5,000 m2 of green areas with swimming pools, Spa with Jacuzzi, sauna, Gym and children's areas, all this together makes this an Exclusive Residential not to be missed!