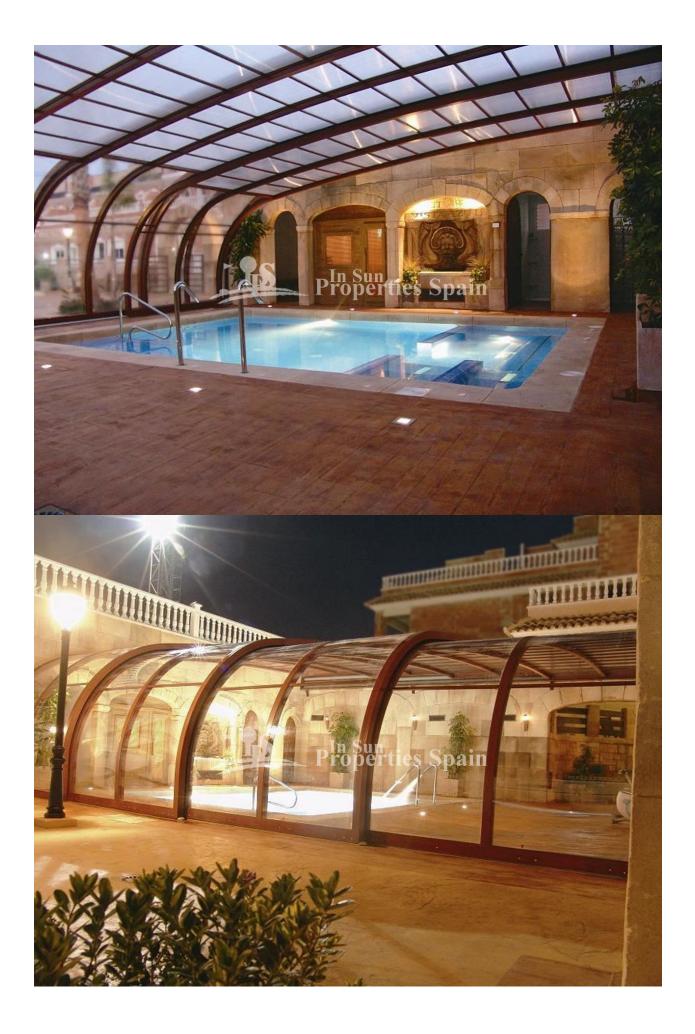

## DESCRIPTION

Key ready and located within the luxury SPA development in the privileged area of PUNTA PRIMA, south of Torrevieja, 300 meters from the Punta Marina Shopping Center and 5 minutes from Zenia Boulevard Shopping Center, close to the prestigious Rocío del Mar beaches, Punta Prima Beach, La Zenia Beach and Playa Flamenca. This is a 3 bed, 77m2 Ground floor Bungalow/Apartment with open plan living-dining room, fully equipped fitted kitchen, 2 bathrooms and 287m2 garden, perfect for alfresco dining. Just 10km away we have 4 Prestigious Golf Courses, Villamartin, Las Ramblas, Las Colinas and Campoamor, all 18 holes. Underground parking space. All set within large communal green areas with swimming pool and Jacuzzi, one of them with indoor SPA pool (Jacuzzi, cervical jets, sauna, gym etc.) More than 5,000 m2 of green areas with swimming pools, Spa with Jacuzzi, sauna, Gym and children's areas, all this together makes this an Exclusive Residential not to be missed!