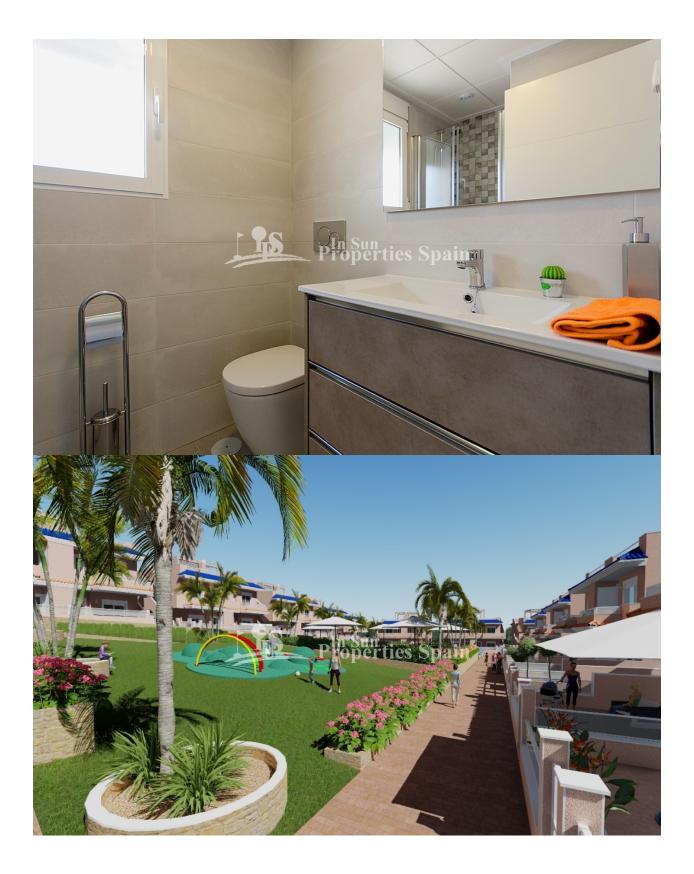

## DESCRIPTION

Key ready and located within the luxury SPA development in the privileged area of PUNTA PRIMA, south of Torrevieja, 300 meters from the Punta Marina Shopping Center and 5 minutes from Zenia Boulevard Shopping Center, close to the prestigious Rocío del Mar beaches, Punta Prima Beach, La Zenia Beach and Playa Flamenca. This is a 3 bed, 77m2 Ground floor Bungalow/Apartment with open plan living-dining room, fully equipped fitted kitchen, 2 bathrooms and 287m2 garden, perfect for alfresco dining. Just 10km away we have 4 Prestigious Golf Courses, Villamartin, Las Ramblas, Las Colinas and Campoamor, all 18 holes. Underground parking space. All set within large communal green areas with swimming pool and Jacuzzi, one of them with indoor SPA pool (Jacuzzi, cervical jets, sauna, gym etc.) More than 5,000 m2 of green areas with swimming pools, Spa with Jacuzzi, sauna, Gym and children's areas, all this together makes this an Exclusive Residential not to be missed!

| STYLE              | VIEWS                                              | DISTANCE TO :                                                                         | ORIENTATION                                                                      |
|--------------------|----------------------------------------------------|---------------------------------------------------------------------------------------|----------------------------------------------------------------------------------|
| • Modern           | Panoramic views                                    | Beach : 500 m                                                                         | South west                                                                       |
|                    |                                                    | Airport: 50 Km                                                                        |                                                                                  |
|                    |                                                    | Town center : 1 Km                                                                    |                                                                                  |
| FURNITURE          | FLOARING                                           | KITCHEN                                                                               | GARDEN AND<br>TERRACES                                                           |
| . Not form to be a |                                                    | On an luitak an                                                                       |                                                                                  |
| Not furnished      | <ul><li>Tile floors</li><li>Stone floors</li></ul> | <ul><li> Open kitchen</li><li> Equipped kitchen</li><li> Granite countertop</li></ul> | <ul><li> Open terrace</li><li> Private garden</li><li> Communal Garden</li></ul> |