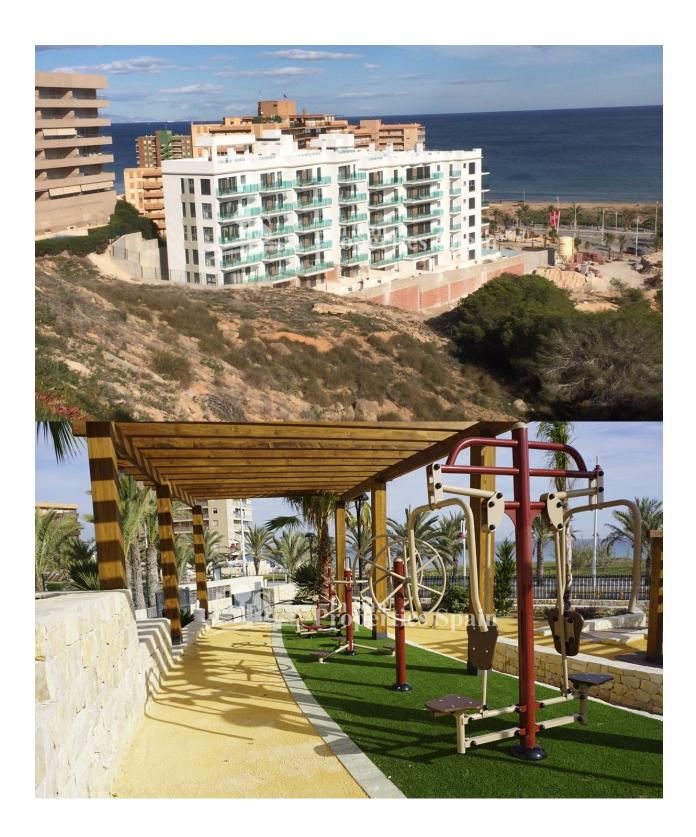

## **DESCRIPTION**

Don't let this dream pass you by! Key Ready LUXURY SOUTH facing FIRST LINE BEACH Apartments in ARENALES DEL SOL. The project consists of 54 modern Apartments with 9 different models. Last remaining Apartment - PENTHOUSE. 2 bed, 2 bath of 99m2 with 18m2 terrace and 50m2 slarium with stunning views! The property is sold basic at €384,000 or to showhouse standard complete with furnishings etc for €401,800. Wake up to the warm Mediterranean climate and step out onto your spacious patio, then ponder a thousand possibilities for your day's itinerary. These luxury properties will have a SPECTACULR SEA VIEW, community infinity swimming pool, sports and leisure areas, beautiful gardens and private underground parking. The swimming pool and the communal areas will be oriented towards the sea. A Penthouse with a view is nothing new... But I guarantee you've never experienced the ocean like this before! The area has all services and a great cultural offer. It's located near of the international Airport and the train station of Alicante. The beach of Los Arenales del Sol is located a few meters from the house. It's one of the best beaches of the Mediterranean Coastline with blue flag. It has 4 kilometers of coast with sand dunes and clear blue water.

### **VIEWS AIRCONDITIONING DISTANCE TO: STYLE** · Central airconditioning Modern Panoramic views Beach: 50 m Sea views Airport: 10 Km Town center : 2 Km

**PARKING** 

• Exterior lights Tennis court