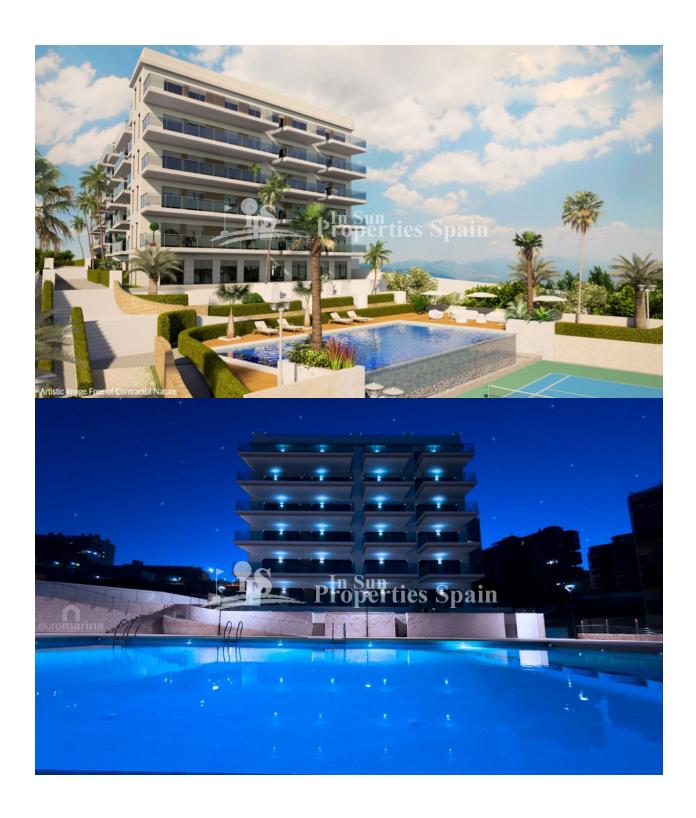

## **DESCRIPTION**

Don't let this dream pass you by! Key Ready LUXURY SOUTH facing FIRST LINE BEACH Apartments in ARENALES DEL SOL. The project consists of 54 modern Apartments with 9 different models. Last remaining Apartment - PENTHOUSE. 2 bed, 2 bath of 99m2 with 18m2 terrace and 50m2 slarium with stunning views! The property is sold basic at €384,000 or to showhouse standard complete with furnishings etc for €401,800. Wake up to the warm Mediterranean climate and step out onto your spacious patio, then ponder a thousand possibilities for your day's itinerary. These luxury properties will have a SPECTACULR SEA VIEW, community infinity swimming pool, sports and leisure areas, beautiful gardens and private underground parking. The swimming pool and the communal areas will be oriented towards the sea. A Penthouse with a view is nothing new... But I guarantee you've never experienced the ocean like this before! The area has all services and a great cultural offer. It's located near of the international Airport and the train station of Alicante. The beach of Los Arenales del Sol is located a few meters from the house. It's one of the best beaches of the Mediterranean Coastline with blue flag. It has 4 kilometers of coast with sand dunes and clear blue water.