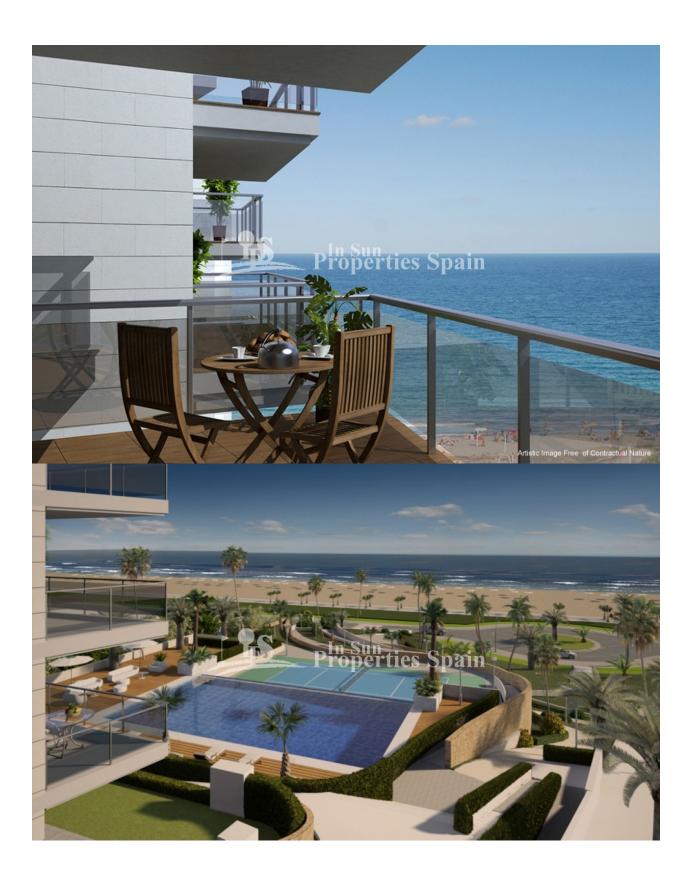

## **DESCRIPTION**

Don't let this dream pass you by! Key Ready LUXURY SOUTH facing FIRST LINE BEACH Apartments in ARENALES DEL SOL. The project consists of 54 modern Apartments with 9 different models. Last remaining Apartment - PENTHOUSE. 2 bed, 2 bath of 99m2 with 18m2 terrace and 50m2 slarium with stunning views! The property is sold basic at €384,000 or to showhouse standard complete with furnishings etc for €401,800. Wake up to the warm Mediterranean climate and step out onto your spacious patio, then ponder a thousand possibilities for your day's itinerary. These luxury properties will have a SPECTACULR SEA VIEW, community infinity swimming pool, sports and leisure areas, beautiful gardens and private underground parking. The swimming pool and the communal areas will be oriented towards the sea. A Penthouse with a view is nothing new... But I guarantee you've never experienced the ocean like this before! The area has all services and a great cultural offer. It's located near of the international Airport and the train station of Alicante. The beach of Los Arenales del Sol is located a few meters from the house. It's one of the best beaches of the Mediterranean Coastline with blue flag. It has 4 kilometers of coast with sand dunes and clear blue water.

### **VIEWS AIRCONDITIONING DISTANCE TO: STYLE** · Central airconditioning Modern Panoramic views Beach: 50 m Sea views Airport: 10 Km Town center : 2 Km

**PARKING** 

• Exterior lights Tennis court