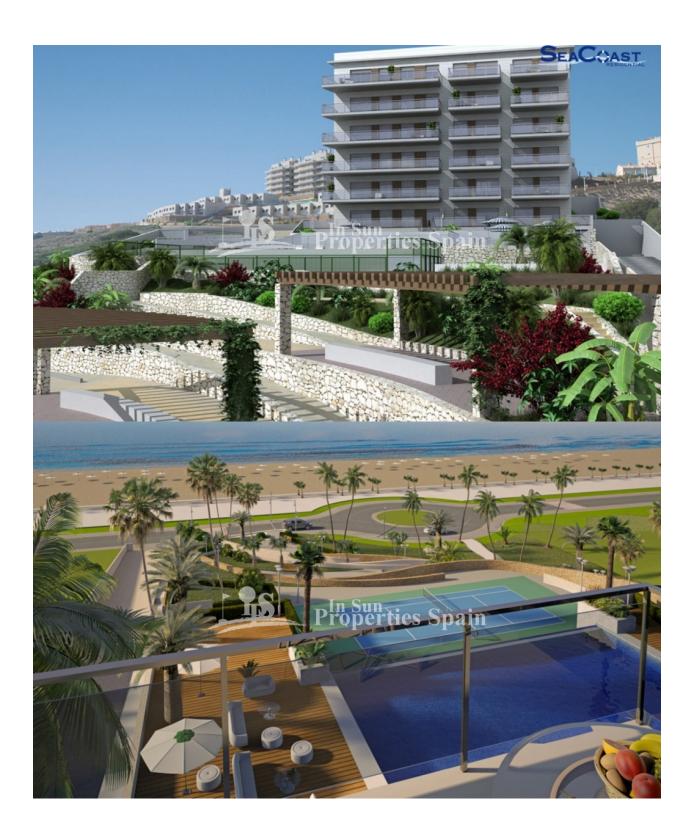

## **DESCRIPTION**

Don't let this dream pass you by! Key Ready LUXURY SOUTH facing FIRST LINE BEACH Apartments in ARENALES DEL SOL. The project consists of 54 modern Apartments with 9 different models. Last remaining Apartment - PENTHOUSE. 2 bed, 2 bath of 99m2 with 18m2 terrace and 50m2 slarium with stunning views! The property is sold basic at €384,000 or to showhouse standard complete with furnishings etc for €401,800. Wake up to the warm Mediterranean climate and step out onto your spacious patio, then ponder a thousand possibilities for your day's itinerary. These luxury properties will have a SPECTACULR SEA VIEW, community infinity swimming pool, sports and leisure areas, beautiful gardens and private underground parking. The swimming pool and the communal areas will be oriented towards the sea. A Penthouse with a view is nothing new... But I guarantee you've never experienced the ocean like this before! The area has all services and a great cultural offer. It's located near of the international Airport and the train station of Alicante. The beach of Los Arenales del Sol is located a few meters from the house. It's one of the best beaches of the Mediterranean Coastline with blue flag. It has 4 kilometers of coast with sand dunes and clear blue water.