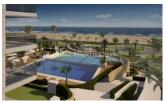

## **DESCRIPTION**

Don't let this dream pass you by! Key Ready LUXURY SOUTH facing FIRST LINE BEACH Apartments in ARENALES DEL SOL. The project consists of 54 modern Apartments with 9 different models. Last remaining Apartment - PENTHOUSE. 2 bed, 2 bath of 99m2 with 18m2 terrace and 50m2 slarium with stunning views! The property is sold basic at €384,000 or to showhouse standard complete with furnishings etc for €401,800. Wake up to the warm Mediterranean climate and step out onto your spacious patio, then ponder a thousand possibilities for your day's itinerary. These luxury properties will have a SPECTACULR SEA VIEW, community infinity swimming pool, sports and leisure areas, beautiful gardens and private underground parking. The swimming pool and the communal areas will be oriented towards the sea. A Penthouse with a view is nothing new... But I guarantee you've never experienced the ocean like this before! The area has all services and a great cultural offer. It's located near of the international Airport and the train station of Alicante. The beach of Los Arenales del Sol is located a few meters from the house. It's one of the best beaches of the Mediterranean Coastline with blue flag. It has 4 kilometers of coast with sand dunes and clear blue water.