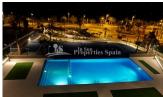

## **DESCRIPTION**

Don't let this dream pass you by! Key Ready LUXURY SOUTH facing FIRST LINE BEACH Apartments in ARENALES DEL SOL. The project consists of 54 modern Apartments with 9 different models. Last remaining Apartment - PENTHOUSE. 2 bed, 2 bath of 99m2 with 18m2 terrace and 50m2 slarium with stunning views! The property is sold basic at €384,000 or to showhouse standard complete with furnishings etc for €401,800. Wake up to the warm Mediterranean climate and step out onto your spacious patio, then ponder a thousand possibilities for your day's itinerary. These luxury properties will have a SPECTACULR SEA VIEW, community infinity swimming pool, sports and leisure areas, beautiful gardens and private underground parking. The swimming pool and the communal areas will be oriented towards the sea. A Penthouse with a view is nothing new... But I guarantee you've never experienced the ocean like this before! The area has all services and a great cultural offer. It's located near of the international Airport and the train station of Alicante. The beach of Los Arenales del Sol is located a few meters from the house. It's one of the best beaches of the Mediterranean Coastline with blue flag. It has 4 kilometers of coast with sand dunes and clear blue water.

### **VIEWS AIRCONDITIONING DISTANCE TO: STYLE** · Central airconditioning Modern Panoramic views Beach: 50 m Sea views Airport: 10 Km Town center : 2 Km

**PARKING** 

• Exterior lights Tennis court