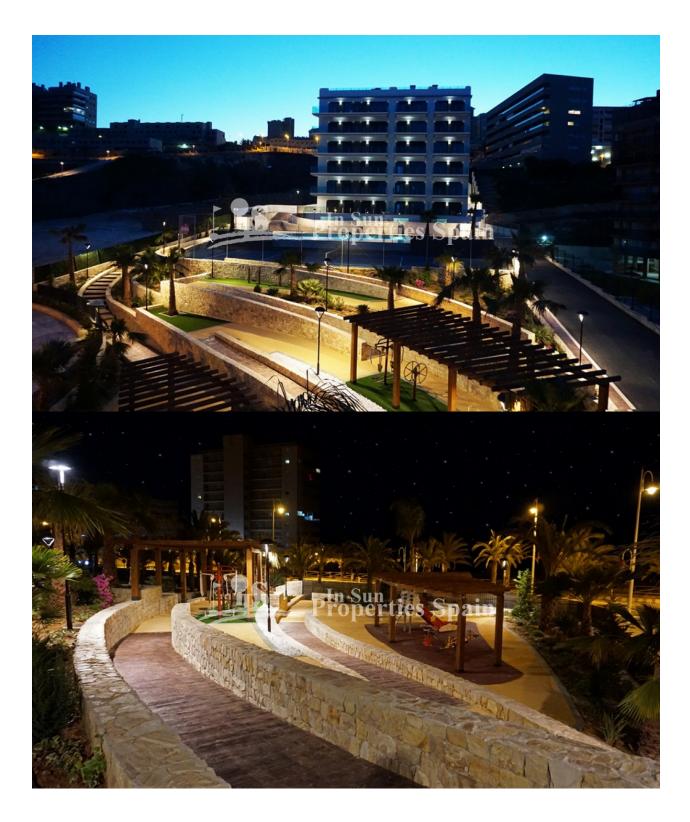

## **DESCRIPTION**

Don't let this dream pass you by! Key Ready LUXURY SOUTH facing FIRST LINE BEACH Apartments in ARENALES DEL SOL. The project consists of 54 modern Apartments with 9 different models. Last remaining Apartment - PENTHOUSE. 2 bed, 2 bath of 99m2 with 18m2 terrace and 50m2 slarium with stunning views! The property is sold basic at €384,000 or to showhouse standard complete with furnishings etc for €401,800. Wake up to the warm Mediterranean climate and step out onto your spacious patio, then ponder a thousand possibilities for your day's itinerary. These luxury properties will have a SPECTACULR SEA VIEW, community infinity swimming pool, sports and leisure areas, beautiful gardens and private underground parking. The swimming pool and the communal areas will be oriented towards the sea. A Penthouse with a view is nothing new... But I guarantee you've never experienced the ocean like this before! The area has all services and a great cultural offer. It's located near of the international Airport and the train station of Alicante. The beach of Los Arenales del Sol is located a few meters from the house. It's one of the best beaches of the Mediterranean Coastline with blue flag. It has 4 kilometers of coast with sand dunes and clear blue water.

### **VIEWS AIRCONDITIONING DISTANCE TO: STYLE** · Central airconditioning Modern Panoramic views Beach: 50 m Sea views Airport: 10 Km Town center : 2 Km

**PARKING** 

• Exterior lights Tennis court