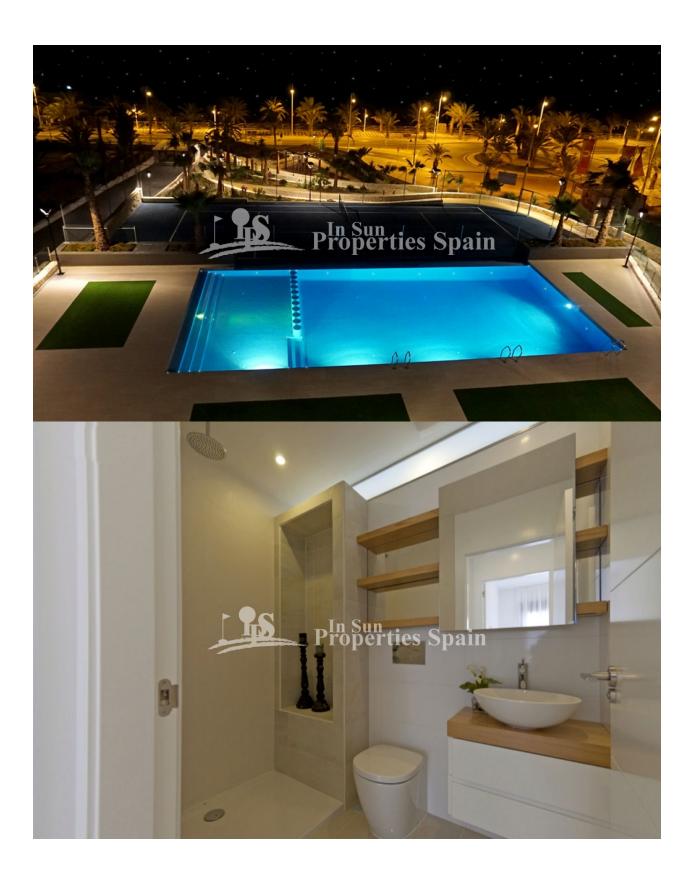

## **DESCRIPTION**

Don't let this dream pass you by! Key Ready LUXURY SOUTH facing FIRST LINE BEACH Apartments in ARENALES DEL SOL. The project consists of 54 modern Apartments with 9 different models. Last remaining Apartment - PENTHOUSE. 2 bed, 2 bath of 99m2 with 18m2 terrace and 50m2 slarium with stunning views! The property is sold basic at €384,000 or to showhouse standard complete with furnishings etc for €401,800. Wake up to the warm Mediterranean climate and step out onto your spacious patio, then ponder a thousand possibilities for your day's itinerary. These luxury properties will have a SPECTACULR SEA VIEW, community infinity swimming pool, sports and leisure areas, beautiful gardens and private underground parking. The swimming pool and the communal areas will be oriented towards the sea. A Penthouse with a view is nothing new... But I guarantee you've never experienced the ocean like this before! The area has all services and a great cultural offer. It's located near of the international Airport and the train station of Alicante. The beach of Los Arenales del Sol is located a few meters from the house. It's one of the best beaches of the Mediterranean Coastline with blue flag. It has 4 kilometers of coast with sand dunes and clear blue water.

### **VIEWS AIRCONDITIONING DISTANCE TO: STYLE** · Central airconditioning Modern Panoramic views Beach: 50 m Sea views Airport: 10 Km Town center : 2 Km

**PARKING** 

• Exterior lights Tennis court

# • Communal Garden

**FURNITURE** 

**TAX** 

• Floor heating bathrooms