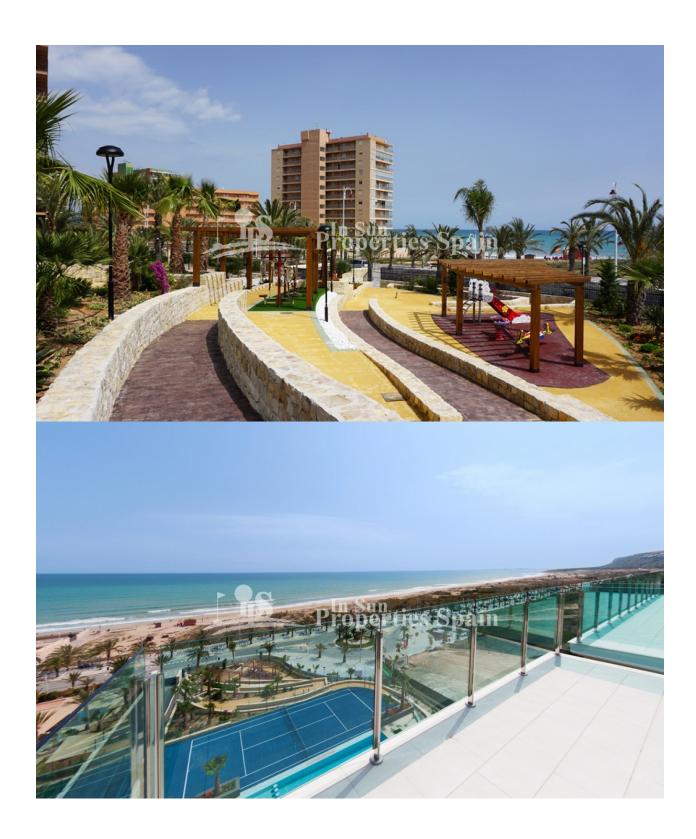

## **DESCRIPTION**

Don't let this dream pass you by! Key Ready LUXURY SOUTH facing FIRST LINE BEACH Apartments in ARENALES DEL SOL. The project consists of 54 modern Apartments with 9 different models. Last remaining Apartment - PENTHOUSE. 2 bed, 2 bath of 99m2 with 18m2 terrace and 50m2 slarium with stunning views! The property is sold basic at €384,000 or to showhouse standard complete with furnishings etc for €401,800. Wake up to the warm Mediterranean climate and step out onto your spacious patio, then ponder a thousand possibilities for your day's itinerary. These luxury properties will have a SPECTACULR SEA VIEW, community infinity swimming pool, sports and leisure areas, beautiful gardens and private underground parking. The swimming pool and the communal areas will be oriented towards the sea. A Penthouse with a view is nothing new... But I guarantee you've never experienced the ocean like this before! The area has all services and a great cultural offer. It's located near of the international Airport and the train station of Alicante. The beach of Los Arenales del Sol is located a few meters from the house. It's one of the best beaches of the Mediterranean Coastline with blue flag. It has 4 kilometers of coast with sand dunes and clear blue water.

### **VIEWS AIRCONDITIONING DISTANCE TO: STYLE** · Central airconditioning Modern Panoramic views Beach: 50 m Sea views Airport: 10 Km Town center : 2 Km

**PARKING** 

• Exterior lights Tennis court