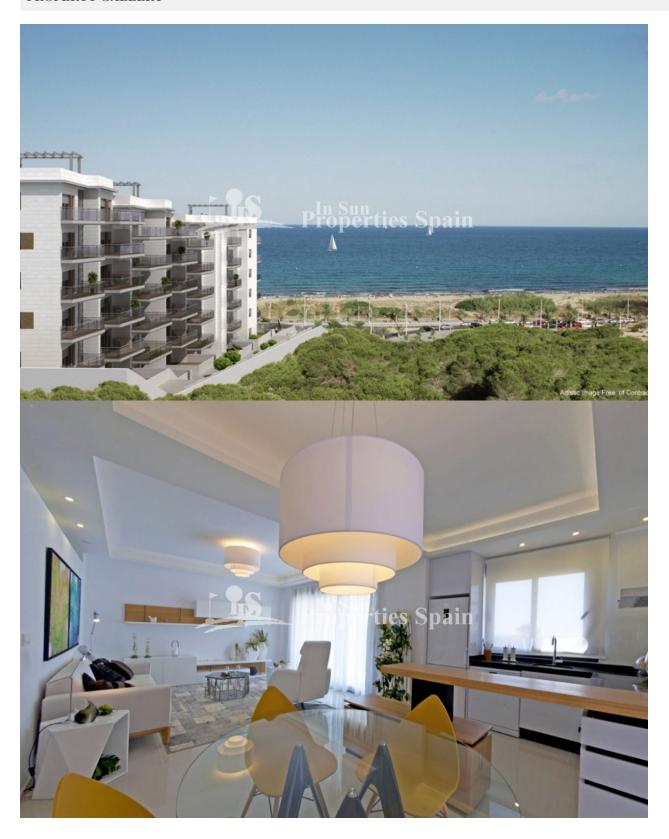

## **DESCRIPTION**

Don't let this dream pass you by! Key Ready LUXURY SOUTH facing FIRST LINE BEACH Apartments in ARENALES DEL SOL. The project consists of 54 modern Apartments with 9 different models. Last remaining Apartment - PENTHOUSE. 2 bed, 2 bath of 99m2 with 18m2 terrace and 50m2 slarium with stunning views! The property is sold basic at €384,000 or to showhouse standard complete with furnishings etc for €401,800. Wake up to the warm Mediterranean climate and step out onto your spacious patio, then ponder a thousand possibilities for your day's itinerary. These luxury properties will have a SPECTACULR SEA VIEW, community infinity swimming pool, sports and leisure areas, beautiful gardens and private underground parking. The swimming pool and the communal areas will be oriented towards the sea. A Penthouse with a view is nothing new... But I guarantee you've never experienced the ocean like this before! The area has all services and a great cultural offer. It's located near of the international Airport and the train station of Alicante. The beach of Los Arenales del Sol is located a few meters from the house. It's one of the best beaches of the Mediterranean Coastline with blue flag. It has 4 kilometers of coast with sand dunes and clear blue water.

#### **FLOARING KITCHEN GARDEN AND HEATING TERRACES** • Open kitchen • Tile floors • Stone floors • Granite countertop • Open terrace

# • Communal Garden

**FURNITURE** 

**TAX** 

• Floor heating bathrooms