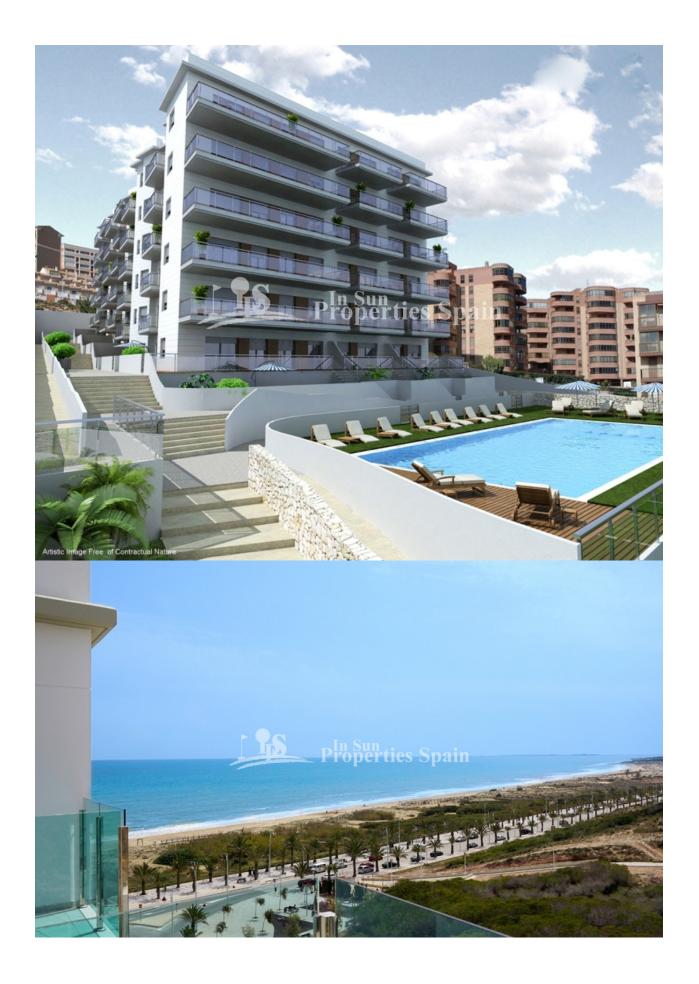

## **DESCRIPTION**

Don't let this dream pass you by! Key Ready LUXURY SOUTH facing FIRST LINE BEACH Apartments in ARENALES DEL SOL. The project consists of 54 modern Apartments with 9 different models. Last remaining Apartment - PENTHOUSE. 2 bed, 2 bath of 99m2 with 18m2 terrace and 50m2 slarium with stunning views! The property is sold basic at €384,000 or to showhouse standard complete with furnishings etc for €401,800. Wake up to the warm Mediterranean climate and step out onto your spacious patio, then ponder a thousand possibilities for your day's itinerary. These luxury properties will have a SPECTACULR SEA VIEW, community infinity swimming pool, sports and leisure areas, beautiful gardens and private underground parking. The swimming pool and the communal areas will be oriented towards the sea. A Penthouse with a view is nothing new... But I guarantee you've never experienced the ocean like this before! The area has all services and a great cultural offer. It's located near of the international Airport and the train station of Alicante. The beach of Los Arenales del Sol is located a few meters from the house. It's one of the best beaches of the Mediterranean Coastline with blue flag. It has 4 kilometers of coast with sand dunes and clear blue water.

### **VIEWS AIRCONDITIONING DISTANCE TO: STYLE** · Central airconditioning Modern Panoramic views Beach: 50 m Sea views Airport: 10 Km Town center : 2 Km

**PARKING** 

• Exterior lights Tennis court