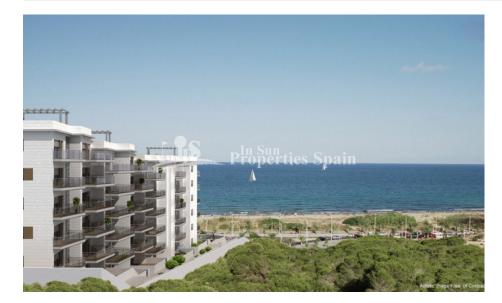

## **DESCRIPTION**

Don't let this dream pass you by! Key Ready LUXURY SOUTH facing FIRST LINE BEACH Apartments in ARENALES DEL SOL. The project consists of 54 modern Apartments with 9 different models. Last remaining Apartment - PENTHOUSE. 2 bed, 2 bath of 99m2 with 18m2 terrace and 50m2 slarium with stunning views! The property is sold basic at €384,000 or to showhouse standard complete with furnishings etc for €401,800. Wake up to the warm Mediterranean climate and step out onto your spacious patio, then ponder a thousand possibilities for your day's itinerary. These luxury properties will have a SPECTACULR SEA VIEW, community infinity swimming pool, sports and leisure areas, beautiful gardens and private underground parking. The swimming pool and the communal areas will be oriented towards the sea. A Penthouse with a view is nothing new... But I guarantee you've never experienced the ocean like this before! The area has all services and a great cultural offer. It's located near of the international Airport and the train station of Alicante. The beach of Los Arenales del Sol is located a few meters from the house. It's one of the best beaches of the Mediterranean Coastline with blue flag. It has 4 kilometers of coast with sand dunes and clear blue water.

### **VIEWS AIRCONDITIONING DISTANCE TO: STYLE** · Central airconditioning Modern Panoramic views Beach: 50 m Sea views Airport: 10 Km Town center : 2 Km

**PARKING** 

• Exterior lights Tennis court