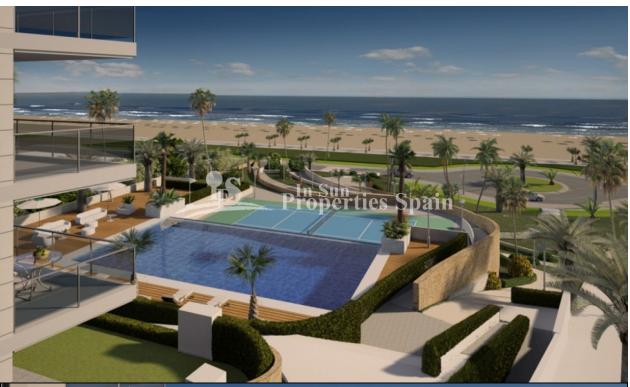

## **DESCRIPTION**

Don't let this dream pass you by! Key Ready LUXURY SOUTH facing FIRST LINE BEACH Apartments in ARENALES DEL SOL. The project consists of 54 modern Apartments with 9 different models. Last remaining Apartment - PENTHOUSE. 2 bed, 2 bath of 99m2 with 18m2 terrace and 50m2 slarium with stunning views! The property is sold basic at €384,000 or to showhouse standard complete with furnishings etc for €401,800. Wake up to the warm Mediterranean climate and step out onto your spacious patio, then ponder a thousand possibilities for your day's itinerary. These luxury properties will have a SPECTACULR SEA VIEW, community infinity swimming pool, sports and leisure areas, beautiful gardens and private underground parking. The swimming pool and the communal areas will be oriented towards the sea. A Penthouse with a view is nothing new... But I guarantee you've never experienced the ocean like this before! The area has all services and a great cultural offer. It's located near of the international Airport and the train station of Alicante. The beach of Los Arenales del Sol is located a few meters from the house. It's one of the best beaches of the Mediterranean Coastline with blue flag. It has 4 kilometers of coast with sand dunes and clear blue water.