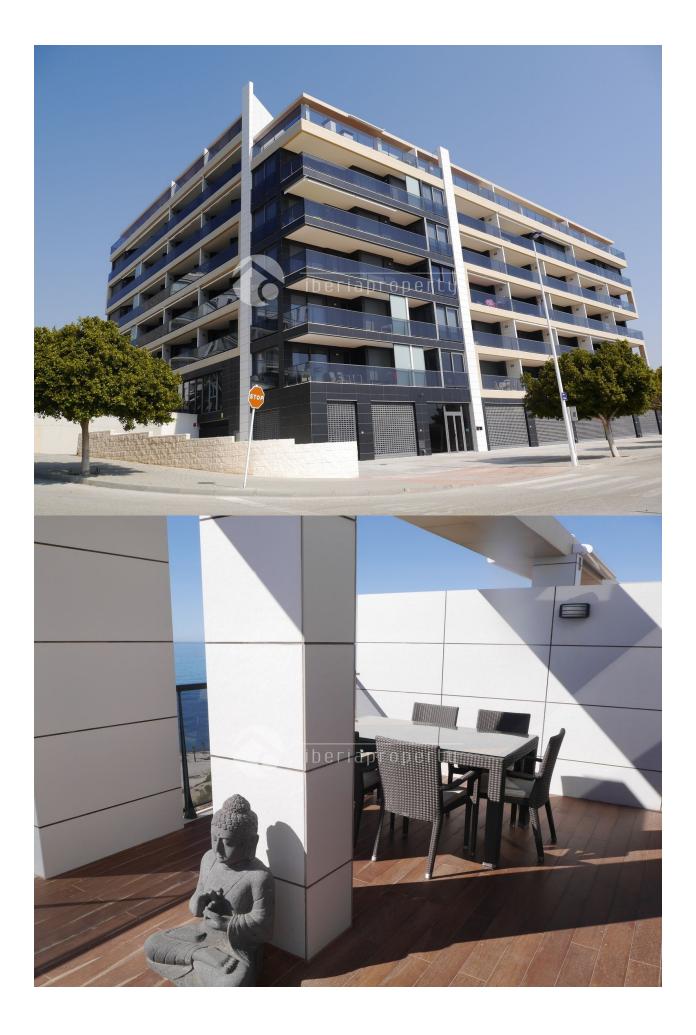

## DESCRIPTION

FOR RENT Spectacular penthouse in the most luxurious building in town. The building has a gym, swimmingpool for adults and for children and 4 elevators. Apartments are built with the best quality materials. It has electric blinds, big TV and is decorated to a vey high standard. Beach front penthouse with 3 bedrooms; Two with two individual beds each, (one has access to the terrace on the beachfront and the other one has a large window with mountain views) and wardrobes. The main bedroom has a double bed, ensuite bathroom with shower and a large window/door that takes you out to the seafront terrace. Large living room with very comfortable sofas and high quality furniture with access to the seafront terrace with amazing views. Separate and fully equiped modern kitchen with laundry room. The second bathroom is nice, spacious and has a bathtub. There is central heating and airconditioning throughout and in every room. As well as Wi-Fi. From the living room you will find some stairs that take you to an upper floor where there is a small relaxing area with access to the breathtaking solarium terrace. Here is where you will feel the king/queen of the world! Nothing on top of you except the sun or the stars if at night. Panoramic views of the sea from Benidorm to Alicante, while on a nice and comfortable terrace. Jacuzzi is not available. It is situated in a tranquil area. There is a small and quiet stone beach in front of the building as well as a children's playing area, but also a nice walking path on the shore that takes you straight to the old town beach, where you can find bars and restaurants at approx. 700m distance. Also 250 meters to the nearest food supermarket. No children under 12 years of age please. Those under 16, must be accompanied by an adult at all times while in the pool.