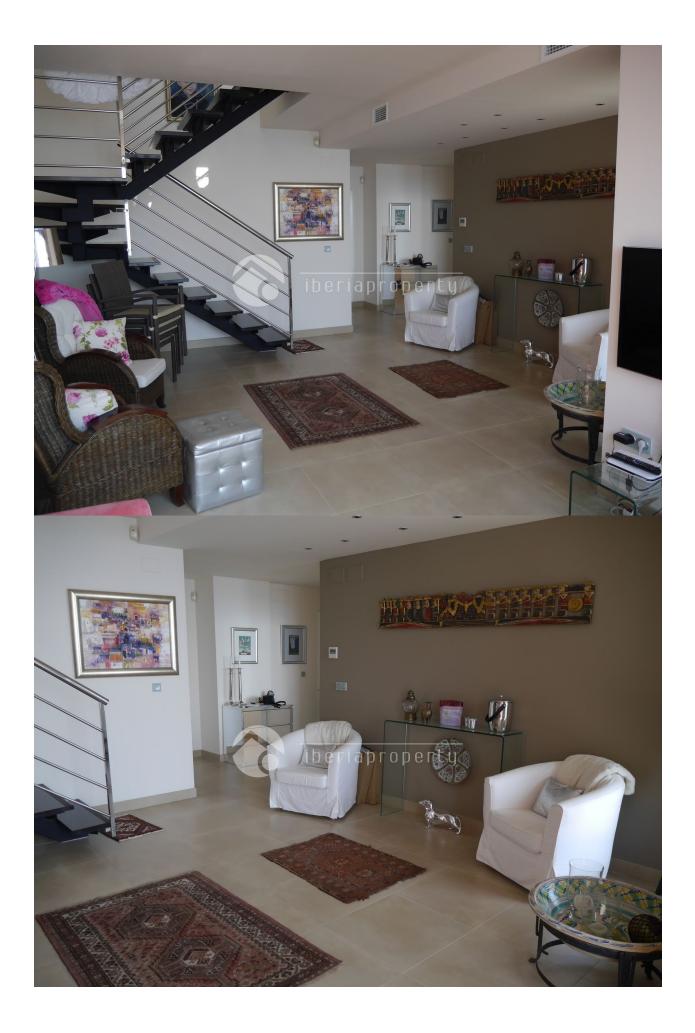

## DESCRIPTION

FOR RENT Spectacular penthouse in the most luxurious building in town. The building has a gym, swimmingpool for adults and for children and 4 elevators. Apartments are built with the best quality materials. It has electric blinds, big TV and is decorated to a vey high standard. Beach front penthouse with 3 bedrooms; Two with two individual beds each, (one has access to the terrace on the beachfront and the other one has a large window with mountain views) and wardrobes. The main bedroom has a double bed, ensuite bathroom with shower and a large window/door that takes you out to the seafront terrace. Large living room with very comfortable sofas and high quality furniture with access to the seafront terrace with amazing views. Separate and fully equiped modern kitchen with laundry room. The second bathroom is nice, spacious and has a bathtub. There is central heating and airconditioning throughout and in every room. As well as Wi-Fi. From the living room you will find some stairs that take you to an upper floor where there is a small relaxing area with access to the breathtaking solarium terrace. Here is where you will feel the king/queen of the world! Nothing on top of you except the sun or the stars if at night. Panoramic views of the sea from Benidorm to Alicante, while on a nice and comfortable terrace. Jacuzzi is not available. It is situated in a tranquil area. There is a small and quiet stone beach in front of the building as well as a children's playing area, but also a nice walking path on the shore that takes you straight to the old town beach, where you can find bars and restaurants at approx. 700m distance. Also 250 meters to the nearest food supermarket. No children under 12 years of age please. Those under 16, must be accompanied by an adult at all times while in the pool.