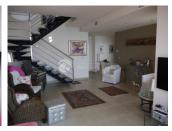

## DESCRIPTION

FOR RENT Spectacular penthouse in the most luxurious building in town. The building has a gym, swimmingpool for adults and for children and 4 elevators. Apartments are built with the best quality materials. It has electric blinds, big TV and is decorated to a vey high standard. Beach front penthouse with 3 bedrooms; Two with two individual beds each, (one has access to the terrace on the beachfront and the other one has a large window with mountain views) and wardrobes. The main bedroom has a double bed, ensuite bathroom with shower and a large window/door that takes you out to the seafront terrace. Large living room with very comfortable sofas and high quality furniture with access to the seafront terrace with amazing views. Separate and fully equiped modern kitchen with laundry room. The second bathroom is nice, spacious and has a bathtub. There is central heating and airconditioning throughout and in every room. As well as Wi-Fi. From the living room you will find some stairs that take you to an upper floor where there is a small relaxing area with access to the breathtaking solarium terrace. Here is where you will feel the king/queen of the world! Nothing on top of you except the sun or the stars if at night. Panoramic views of the sea from Benidorm to Alicante, while on a nice and comfortable terrace. Jacuzzi is not available. It is situated in a tranquil area. There is a small and quiet stone beach in front of the building as well as a children's playing area, but also a nice walking path on the shore that takes you straight to the old town beach, where you can find bars and restaurants at approx. 700m distance. Also 250 meters to the nearest food supermarket. No children under 12 years of age please. Those under 16, must be accompanied by an adult at all times while in the pool.