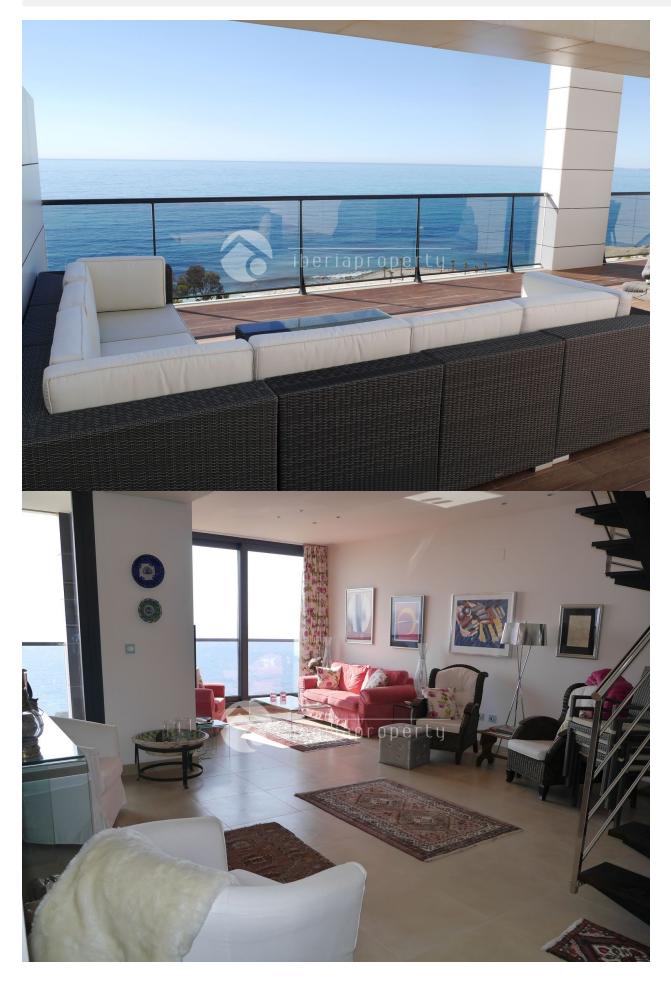

## DESCRIPTION

FOR RENT Spectacular penthouse in the most luxurious building in town. The building has a gym, swimmingpool for adults and for children and 4 elevators. Apartments are built with the best quality materials. It has electric blinds, big TV and is decorated to a vey high standard. Beach front penthouse with 3 bedrooms; Two with two individual beds each, (one has access to the terrace on the beachfront and the other one has a large window with mountain views) and wardrobes. The main bedroom has a double bed, ensuite bathroom with shower and a large window/door that takes you out to the seafront terrace. Large living room with very comfortable sofas and high quality furniture with access to the seafront terrace with amazing views. Separate and fully equiped modern kitchen with laundry room. The second bathroom is nice, spacious and has a bathtub. There is central heating and airconditioning throughout and in every room. As well as Wi-Fi. From the living room you will find some stairs that take you to an upper floor where there is a small relaxing area with access to the breathtaking solarium terrace. Here is where you will feel the king/queen of the world! Nothing on top of you except the sun or the stars if at night. Panoramic views of the sea from Benidorm to Alicante, while on a nice and comfortable terrace. Jacuzzi is not available. It is situated in a tranquil area. There is a small and quiet stone beach in front of the building as well as a children's playing area, but also a nice walking path on the shore that takes you straight to the old town beach, where you can find bars and restaurants at approx. 700m distance. Also 250 meters to the nearest food supermarket. No children under 12 years of age please. Those under 16, must be accompanied by an adult at all times while in the pool.