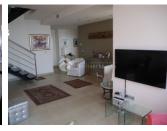

## DESCRIPTION

FOR RENT Spectacular penthouse in the most luxurious building in town. The building has a gym, swimmingpool for adults and for children and 4 elevators. Apartments are built with the best quality materials. It has electric blinds, big TV and is decorated to a vey high standard. Beach front penthouse with 3 bedrooms; Two with two individual beds each, (one has access to the terrace on the beachfront and the other one has a large window with mountain views) and wardrobes. The main bedroom has a double bed, ensuite bathroom with shower and a large window/door that takes you out to the seafront terrace. Large living room with very comfortable sofas and high quality furniture with access to the seafront terrace with amazing views. Separate and fully equiped modern kitchen with laundry room. The second bathroom is nice, spacious and has a bathtub. There is central heating and airconditioning throughout and in every room. As well as Wi-Fi. From the living room you will find some stairs that take you to an upper floor where there is a small relaxing area with access to the breathtaking solarium terrace. Here is where you will feel the king/queen of the world! Nothing on top of you except the sun or the stars if at night. Panoramic views of the sea from Benidorm to Alicante, while on a nice and comfortable terrace. Jacuzzi is not available. It is situated in a tranquil area. There is a small and quiet stone beach in front of the building as well as a children's playing area, but also a nice walking path on the shore that takes you straight to the old town beach, where you can find bars and restaurants at approx. 700m distance. Also 250 meters to the nearest food supermarket. No children under 12 years of age please. Those under 16, must be accompanied by an adult at all times while in the pool.