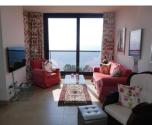

## DESCRIPTION

FOR RENT Spectacular penthouse in the most luxurious building in town. The building has a gym, swimmingpool for adults and for children and 4 elevators. Apartments are built with the best quality materials. It has electric blinds, big TV and is decorated to a vey high standard. Beach front penthouse with 3 bedrooms; Two with two individual beds each, (one has access to the terrace on the beachfront and the other one has a large window with mountain views) and wardrobes. The main bedroom has a double bed, ensuite bathroom with shower and a large window/door that takes you out to the seafront terrace. Large living room with very comfortable sofas and high quality furniture with access to the seafront terrace with amazing views. Separate and fully equiped modern kitchen with laundry room. The second bathroom is nice, spacious and has a bathtub. There is central heating and airconditioning throughout and in every room. As well as Wi-Fi. From the living room you will find some stairs that take you to an upper floor where there is a small relaxing area with access to the breathtaking solarium terrace. Here is where you will feel the king/queen of the world! Nothing on top of you except the sun or the stars if at night. Panoramic views of the sea from Benidorm to Alicante, while on a nice and comfortable terrace. Jacuzzi is not available. It is situated in a tranquil area. There is a small and quiet stone beach in front of the building as well as a children's playing area, but also a nice walking path on the shore that takes you straight to the old town beach, where you can find bars and restaurants at approx. 700m distance. Also 250 meters to the nearest food supermarket. No children under 12 years of age please. Those under 16, must be accompanied by an adult at all times while in the pool.