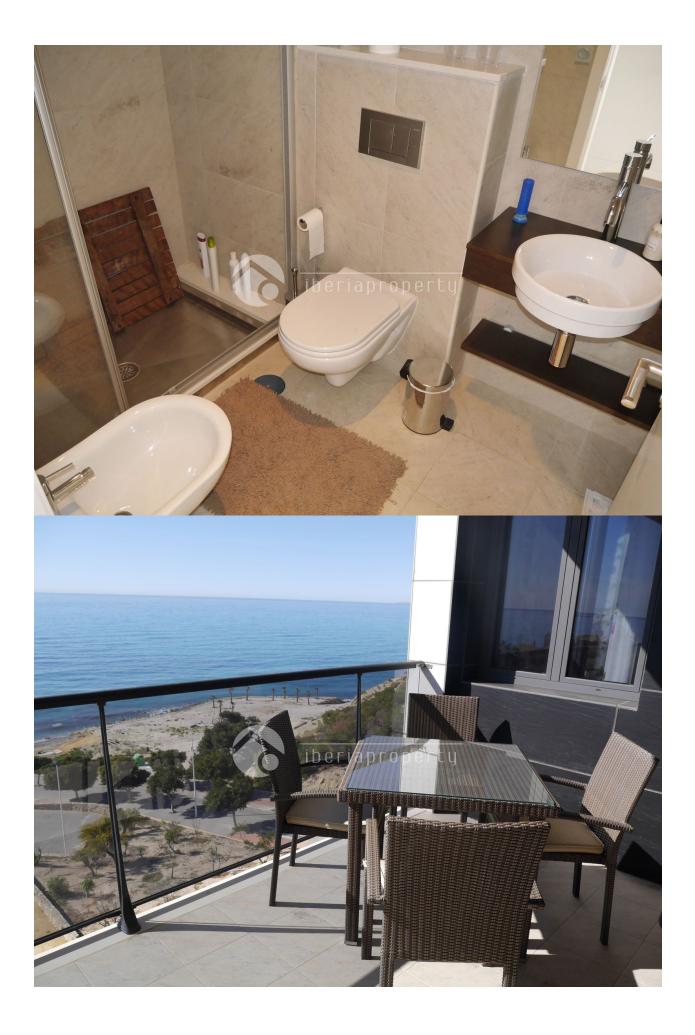

## DESCRIPTION

FOR RENT Spectacular penthouse in the most luxurious building in town. The building has a gym, swimmingpool for adults and for children and 4 elevators. Apartments are built with the best quality materials. It has electric blinds, big TV and is decorated to a vey high standard. Beach front penthouse with 3 bedrooms; Two with two individual beds each, (one has access to the terrace on the beachfront and the other one has a large window with mountain views) and wardrobes. The main bedroom has a double bed, ensuite bathroom with shower and a large window/door that takes you out to the seafront terrace. Large living room with very comfortable sofas and high quality furniture with access to the seafront terrace with amazing views. Separate and fully equiped modern kitchen with laundry room. The second bathroom is nice, spacious and has a bathtub. There is central heating and airconditioning throughout and in every room. As well as Wi-Fi. From the living room you will find some stairs that take you to an upper floor where there is a small relaxing area with access to the breathtaking solarium terrace. Here is where you will feel the king/queen of the world! Nothing on top of you except the sun or the stars if at night. Panoramic views of the sea from Benidorm to Alicante, while on a nice and comfortable terrace. Jacuzzi is not available. It is situated in a tranquil area. There is a small and quiet stone beach in front of the building as well as a children's playing area, but also a nice walking path on the shore that takes you straight to the old town beach, where you can find bars and restaurants at approx. 700m distance. Also 250 meters to the nearest food supermarket. No children under 12 years of age please. Those under 16, must be accompanied by an adult at all times while in the pool.