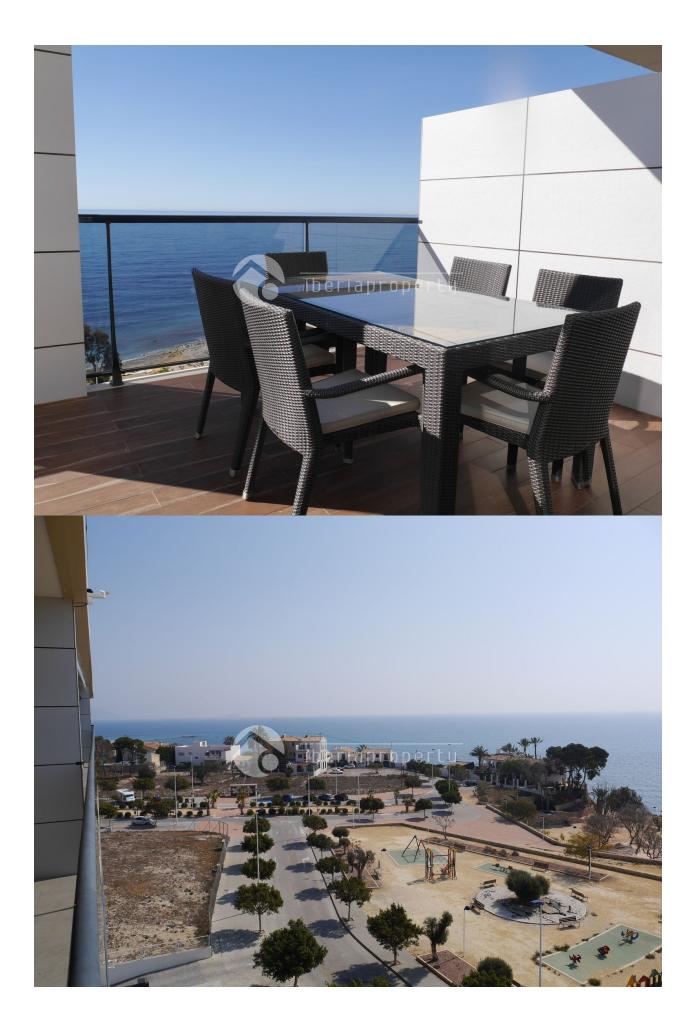

## DESCRIPTION

FOR RENT Spectacular penthouse in the most luxurious building in town. The building has a gym, swimmingpool for adults and for children and 4 elevators. Apartments are built with the best quality materials. It has electric blinds, big TV and is decorated to a vey high standard. Beach front penthouse with 3 bedrooms; Two with two individual beds each, (one has access to the terrace on the beachfront and the other one has a large window with mountain views) and wardrobes. The main bedroom has a double bed, ensuite bathroom with shower and a large window/door that takes you out to the seafront terrace. Large living room with very comfortable sofas and high quality furniture with access to the seafront terrace with amazing views. Separate and fully equiped modern kitchen with laundry room. The second bathroom is nice, spacious and has a bathtub. There is central heating and airconditioning throughout and in every room. As well as Wi-Fi. From the living room you will find some stairs that take you to an upper floor where there is a small relaxing area with access to the breathtaking solarium terrace. Here is where you will feel the king/queen of the world! Nothing on top of you except the sun or the stars if at night. Panoramic views of the sea from Benidorm to Alicante, while on a nice and comfortable terrace. Jacuzzi is not available. It is situated in a tranquil area. There is a small and quiet stone beach in front of the building as well as a children's playing area, but also a nice walking path on the shore that takes you straight to the old town beach, where you can find bars and restaurants at approx. 700m distance. Also 250 meters to the nearest food supermarket. No children under 12 years of age please. Those under 16, must be accompanied by an adult at all times while in the pool.