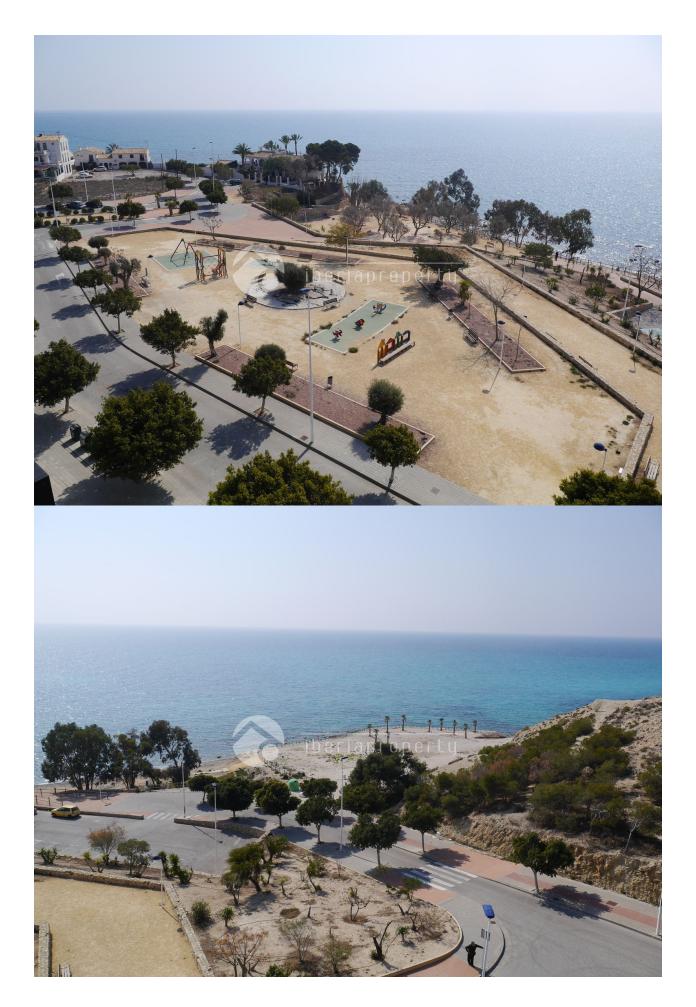

## DESCRIPTION

FOR RENT Spectacular penthouse in the most luxurious building in town. The building has a gym, swimmingpool for adults and for children and 4 elevators. Apartments are built with the best quality materials. It has electric blinds, big TV and is decorated to a vey high standard. Beach front penthouse with 3 bedrooms; Two with two individual beds each, (one has access to the terrace on the beachfront and the other one has a large window with mountain views) and wardrobes. The main bedroom has a double bed, ensuite bathroom with shower and a large window/door that takes you out to the seafront terrace. Large living room with very comfortable sofas and high quality furniture with access to the seafront terrace with amazing views. Separate and fully equiped modern kitchen with laundry room. The second bathroom is nice, spacious and has a bathtub. There is central heating and airconditioning throughout and in every room. As well as Wi-Fi. From the living room you will find some stairs that take you to an upper floor where there is a small relaxing area with access to the breathtaking solarium terrace. Here is where you will feel the king/queen of the world! Nothing on top of you except the sun or the stars if at night. Panoramic views of the sea from Benidorm to Alicante, while on a nice and comfortable terrace. Jacuzzi is not available. It is situated in a tranquil area. There is a small and quiet stone beach in front of the building as well as a children's playing area, but also a nice walking path on the shore that takes you straight to the old town beach, where you can find bars and restaurants at approx. 700m distance. Also 250 meters to the nearest food supermarket. No children under 12 years of age please. Those under 16, must be accompanied by an adult at all times while in the pool.