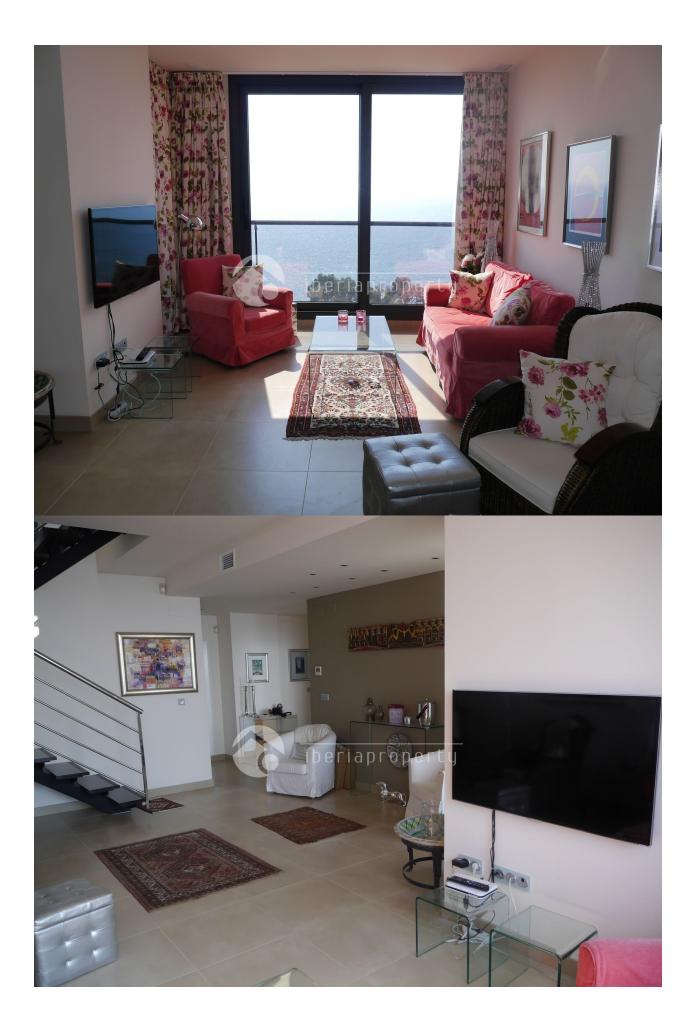

## DESCRIPTION

FOR RENT Spectacular penthouse in the most luxurious building in town. The building has a gym, swimmingpool for adults and for children and 4 elevators. Apartments are built with the best quality materials. It has electric blinds, big TV and is decorated to a vey high standard. Beach front penthouse with 3 bedrooms; Two with two individual beds each, (one has access to the terrace on the beachfront and the other one has a large window with mountain views) and wardrobes. The main bedroom has a double bed, ensuite bathroom with shower and a large window/door that takes you out to the seafront terrace. Large living room with very comfortable sofas and high quality furniture with access to the seafront terrace with amazing views. Separate and fully equiped modern kitchen with laundry room. The second bathroom is nice, spacious and has a bathtub. There is central heating and airconditioning throughout and in every room. As well as Wi-Fi. From the living room you will find some stairs that take you to an upper floor where there is a small relaxing area with access to the breathtaking solarium terrace. Here is where you will feel the king/queen of the world! Nothing on top of you except the sun or the stars if at night. Panoramic views of the sea from Benidorm to Alicante, while on a nice and comfortable terrace. Jacuzzi is not available. It is situated in a tranquil area. There is a small and quiet stone beach in front of the building as well as a children's playing area, but also a nice walking path on the shore that takes you straight to the old town beach, where you can find bars and restaurants at approx. 700m distance. Also 250 meters to the nearest food supermarket. No children under 12 years of age please. Those under 16, must be accompanied by an adult at all times while in the pool.