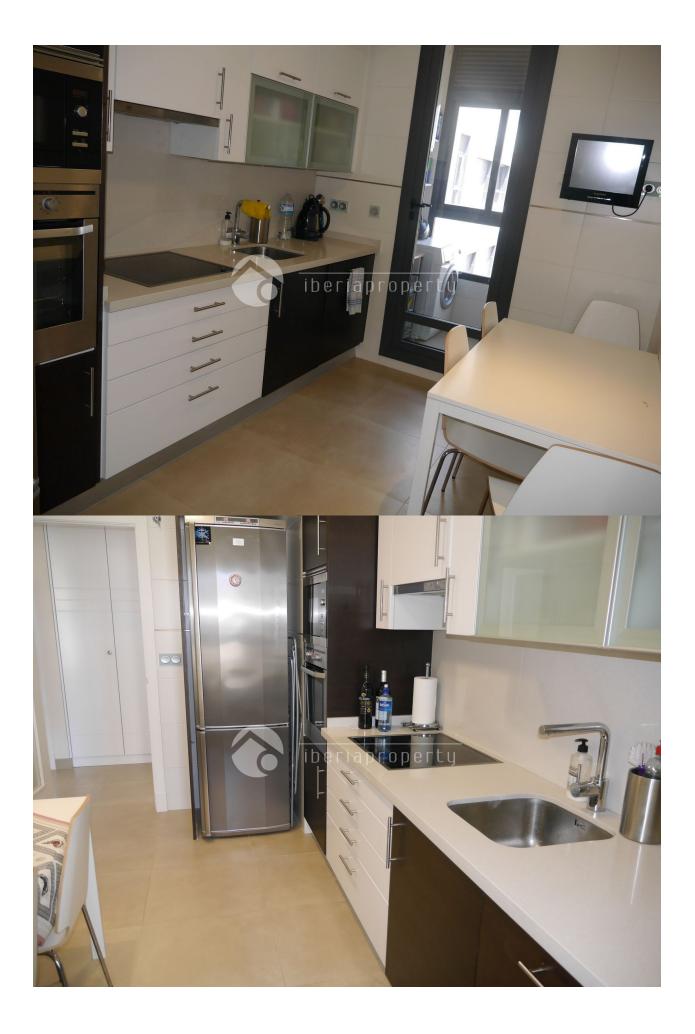

## DESCRIPTION

FOR RENT Spectacular penthouse in the most luxurious building in town. The building has a gym, swimmingpool for adults and for children and 4 elevators. Apartments are built with the best quality materials. It has electric blinds, big TV and is decorated to a vey high standard. Beach front penthouse with 3 bedrooms; Two with two individual beds each, (one has access to the terrace on the beachfront and the other one has a large window with mountain views) and wardrobes. The main bedroom has a double bed, ensuite bathroom with shower and a large window/door that takes you out to the seafront terrace. Large living room with very comfortable sofas and high quality furniture with access to the seafront terrace with amazing views. Separate and fully equiped modern kitchen with laundry room. The second bathroom is nice, spacious and has a bathtub. There is central heating and airconditioning throughout and in every room. As well as Wi-Fi. From the living room you will find some stairs that take you to an upper floor where there is a small relaxing area with access to the breathtaking solarium terrace. Here is where you will feel the king/queen of the world! Nothing on top of you except the sun or the stars if at night. Panoramic views of the sea from Benidorm to Alicante, while on a nice and comfortable terrace. Jacuzzi is not available. It is situated in a tranquil area. There is a small and quiet stone beach in front of the building as well as a children's playing area, but also a nice walking path on the shore that takes you straight to the old town beach, where you can find bars and restaurants at approx. 700m distance. Also 250 meters to the nearest food supermarket. No children under 12 years of age please. Those under 16, must be accompanied by an adult at all times while in the pool.