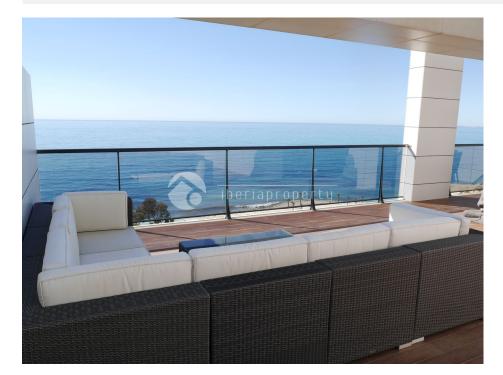

## DESCRIPTION

FOR RENT Spectacular penthouse in the most luxurious building in town. The building has a gym, swimmingpool for adults and for children and 4 elevators. Apartments are built with the best quality materials. It has electric blinds, big TV and is decorated to a vey high standard. Beach front penthouse with 3 bedrooms; Two with two individual beds each, (one has access to the terrace on the beachfront and the other one has a large window with mountain views) and wardrobes. The main bedroom has a double bed, ensuite bathroom with shower and a large window/door that takes you out to the seafront terrace. Large living room with very comfortable sofas and high quality furniture with access to the seafront terrace with amazing views. Separate and fully equiped modern kitchen with laundry room. The second bathroom is nice, spacious and has a bathtub. There is central heating and airconditioning throughout and in every room. As well as Wi-Fi. From the living room you will find some stairs that take you to an upper floor where there is a small relaxing area with access to the breathtaking solarium terrace. Here is where you will feel the king/queen of the world! Nothing on top of you except the sun or the stars if at night. Panoramic views of the sea from Benidorm to Alicante, while on a nice and comfortable terrace. Jacuzzi is not available. It is situated in a tranquil area. There is a small and quiet stone beach in front of the building as well as a children's playing area, but also a nice walking path on the shore that takes you straight to the old town beach, where you can find bars and restaurants at approx. 700m distance. Also 250 meters to the nearest food supermarket. No children under 12 years of age please. Those under 16, must be accompanied by an adult at all times while in the pool.