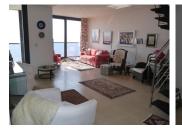

## DESCRIPTION

FOR RENT Spectacular penthouse in the most luxurious building in town. The building has a gym, swimmingpool for adults and for children and 4 elevators. Apartments are built with the best quality materials. It has electric blinds, big TV and is decorated to a vey high standard. Beach front penthouse with 3 bedrooms; Two with two individual beds each, (one has access to the terrace on the beachfront and the other one has a large window with mountain views) and wardrobes. The main bedroom has a double bed, ensuite bathroom with shower and a large window/door that takes you out to the seafront terrace. Large living room with very comfortable sofas and high quality furniture with access to the seafront terrace with amazing views. Separate and fully equiped modern kitchen with laundry room. The second bathroom is nice, spacious and has a bathtub. There is central heating and airconditioning throughout and in every room. As well as Wi-Fi. From the living room you will find some stairs that take you to an upper floor where there is a small relaxing area with access to the breathtaking solarium terrace. Here is where you will feel the king/queen of the world! Nothing on top of you except the sun or the stars if at night. Panoramic views of the sea from Benidorm to Alicante, while on a nice and comfortable terrace. Jacuzzi is not available. It is situated in a tranquil area. There is a small and quiet stone beach in front of the building as well as a children's playing area, but also a nice walking path on the shore that takes you straight to the old town beach, where you can find bars and restaurants at approx. 700m distance. Also 250 meters to the nearest food supermarket. No children under 12 years of age please. Those under 16, must be accompanied by an adult at all times while in the pool.