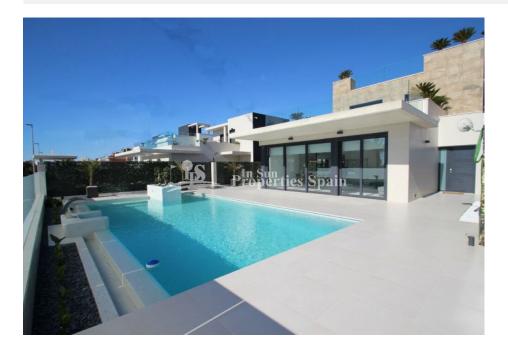

## DESCRIPTION

This new, modern development is for clients with high standards. It is located 300m from the beaches of DEHESA DE CAMPOAMOR. Alongside the Aguamarina and la Glea beaches, you'll find all the amenities you need for daily life within easy reach. It's an ideal choice for holidays by calm blue waters. The Deluxe is a complex of independent villas with 500m2 plots, all with swimming pools and private gardens. With a choice of designs, clients can pick the villa that best suits their needs and customise it to their taste with the help of a qualified architect. This model is a luxurious 4 bedroom Detached 197m2 Villas occupying a 500m2 plot in one of the most prestigious location within Orihuela Costa and what's more they boast outstanding sea views! You are less than 5 km from several golf courses of international prestige, such as Las Colinas Golf, Villamartín and Las Ramblas. Among its beaches are Campoamor, Aguamarina and Cabo Roig all rewarded Blue Flag status. There are over 150 shops within the Zenia Boulevard Shopping Center and a wide range of restaurants and bars. In addition Campoamor has all kinds of services, making it an excellent option to enjoy your vacation, or to reside all year round. 20 month delivery

## **GARDEN AND TERRACES**

Garage no Cars: 1

- Open terrace
- Exterior lights
- Automatic watering system
- Landscaped
- Stone walls
- BBQ/grill
- Private garden

- Storage
- Bathroom en-suite

"Experience our experience - Because you deserve the best"