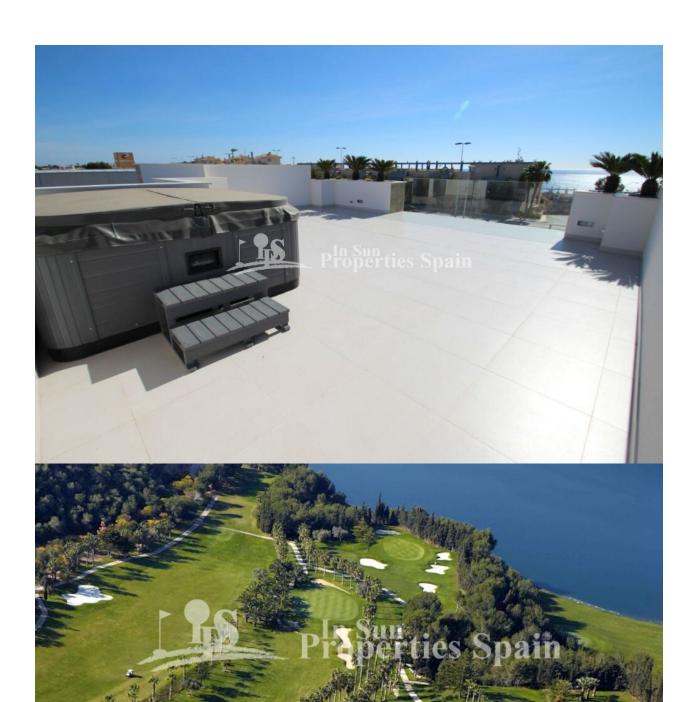

## DESCRIPTION

This new, modern development is for clients with high standards. It is located 300m from the beaches of DEHESA DE CAMPOAMOR. Alongside the Aguamarina and la Glea beaches, you'll find all the amenities you need for daily life within easy reach. It's an ideal choice for holidays by calm blue waters. The Deluxe is a complex of independent villas with 500m2 plots, all with swimming pools and private gardens. With a choice of designs, clients can pick the villa that best suits their needs and customise it to their taste with the help of a qualified architect. This model is a luxurious 4 bedroom Detached 197m2 Villas occupying a 500m2 plot in one of the most prestigious location within Orihuela Costa and what's more they boast outstanding sea views! You are less than 5 km from several golf courses of international prestige, such as Las Colinas Golf, Villamartín and Las Ramblas. Among its beaches are Campoamor, Aguamarina and Cabo Roig all rewarded Blue Flag status. There are over 150 shops within the Zenia Boulevard Shopping Center and a wide range of restaurants and bars. In addition Campoamor has all kinds of services, making it an excellent option to enjoy your vacation, or to reside all year round. 20 month delivery

| STYLE       | VIEWS           | AIRCONDITIONING         | DISTANCE TO:        |
|-------------|-----------------|-------------------------|---------------------|
| • Modern    | Panoramic views | Central airconditioning | Beach : 200 m       |
|             |                 |                         | Airport: 50 Km      |
|             |                 |                         | Town center : 500 m |
| ORIENTATION | FURNITURE       | PARKING                 | MAIN LIVING AREA    |