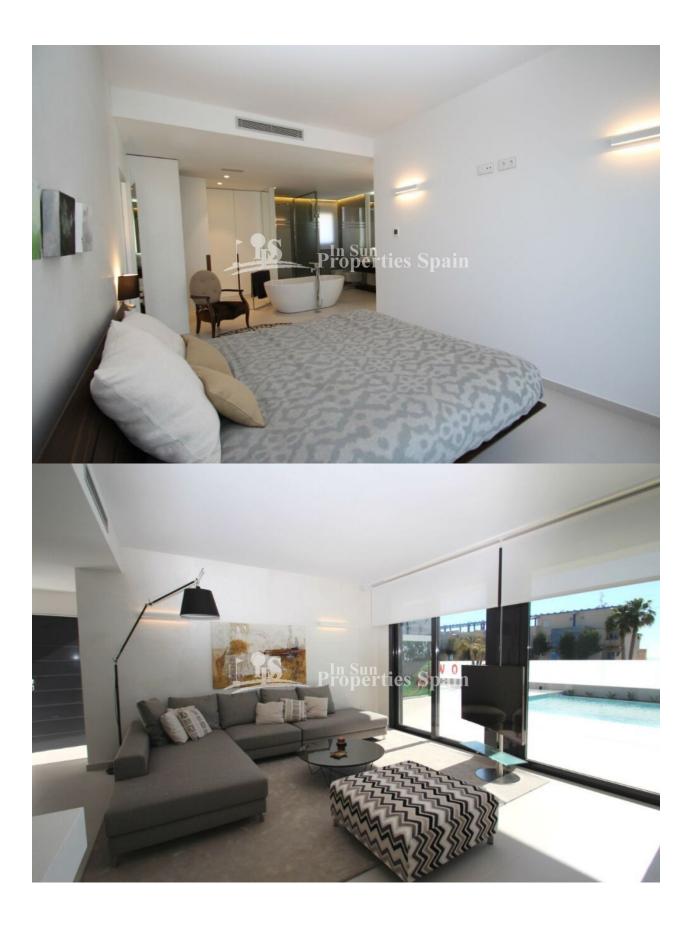

REF: # 3185 ()

| INFO           |           |  |
|----------------|-----------|--|
| PRICE:         | 799.000 € |  |
| PROPERTY TYPE: | Villa     |  |
| LOCATION:      | ()        |  |
| BEDROOMS:      | 4         |  |
| Bathrooms:     | 4         |  |
| Build:         | 197 (m2)  |  |
| Plot:          | 500 (m2)  |  |
| Terrace:       | 129 (m2)  |  |
| Year:          |           |  |
| Floor:         | -         |  |
| Old price      | -         |  |

## **GARDEN AND TERRACES**

Garage no Cars: 1

- Open terrace
- Exterior lights
- Automatic watering system
- Landscaped
- Stone walls
- BBQ/grill
- Private garden

- Storage
- Bathroom en-suite

"Experience our experience - Because you deserve the best"