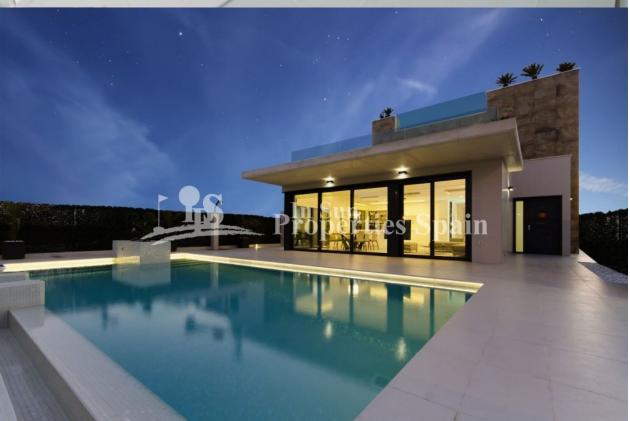

## DESCRIPTION

This new, modern development is for clients with high standards. It is located 300m from the beaches of DEHESA DE CAMPOAMOR. Alongside the Aguamarina and la Glea beaches, you'll find all the amenities you need for daily life within easy reach. It's an ideal choice for holidays by calm blue waters. The Deluxe is a complex of independent villas with 500m2 plots, all with swimming pools and private gardens. With a choice of designs, clients can pick the villa that best suits their needs and customise it to their taste with the help of a qualified architect. This model is a luxurious 4 bedroom Detached 197m2 Villas occupying a 500m2 plot in one of the most prestigious location within Orihuela Costa and what's more they boast outstanding sea views! You are less than 5 km from several golf courses of international prestige, such as Las Colinas Golf, Villamartín and Las Ramblas. Among its beaches are Campoamor, Aguamarina and Cabo Roig all rewarded Blue Flag status. There are over 150 shops within the Zenia Boulevard Shopping Center and a wide range of restaurants and bars. In addition Campoamor has all kinds of services, making it an excellent option to enjoy your vacation, or to reside all year round. 20 month delivery

## **GARDEN AND TERRACES**

Garage no Cars: 1

- Open terrace
- Exterior lights
- Automatic watering system
- Landscaped
- Stone walls
- BBQ/grill
- Private garden

- Storage
- Bathroom en-suite

"Experience our experience - Because you deserve the best"