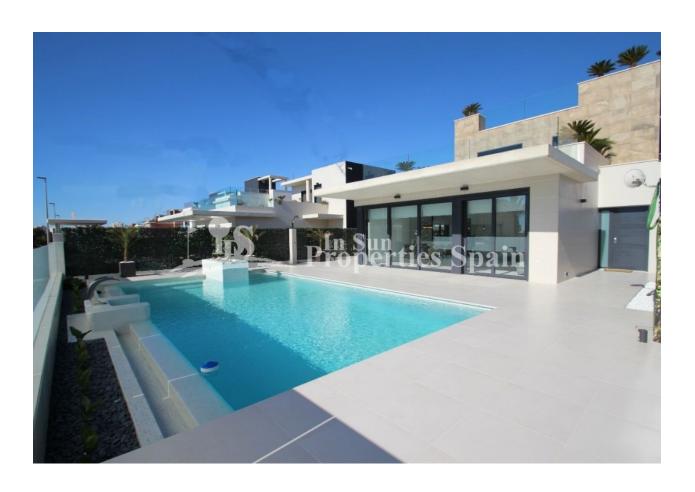

## DESCRIPTION

This new, modern development is for clients with high standards. It is located 300m from the beaches of DEHESA DE CAMPOAMOR. Alongside the Aguamarina and la Glea beaches, you'll find all the amenities you need for daily life within easy reach. It's an ideal choice for holidays by calm blue waters. The Deluxe is a complex of independent villas with 500m2 plots, all with swimming pools and private gardens. With a choice of designs, clients can pick the villa that best suits their needs and customise it to their taste with the help of a qualified architect. This model is a luxurious 4 bedroom Detached 197m2 Villas occupying a 500m2 plot in one of the most prestigious location within Orihuela Costa and what's more they boast outstanding sea views! You are less than 5 km from several golf courses of international prestige, such as Las Colinas Golf, Villamartín and Las Ramblas. Among its beaches are Campoamor, Aguamarina and Cabo Roig all rewarded Blue Flag status. There are over 150 shops within the Zenia Boulevard Shopping Center and a wide range of restaurants and bars. In addition Campoamor has all kinds of services, making it an excellent option to enjoy your vacation, or to reside all year round. 20 month delivery

## **GARDEN AND TERRACES**

Garage no Cars: 1

- Open terrace
- Exterior lights
- Automatic watering system
- Landscaped
- Stone walls
- BBQ/grill
- Private garden

- Storage
- Bathroom en-suite

"Experience our experience - Because you deserve the best"