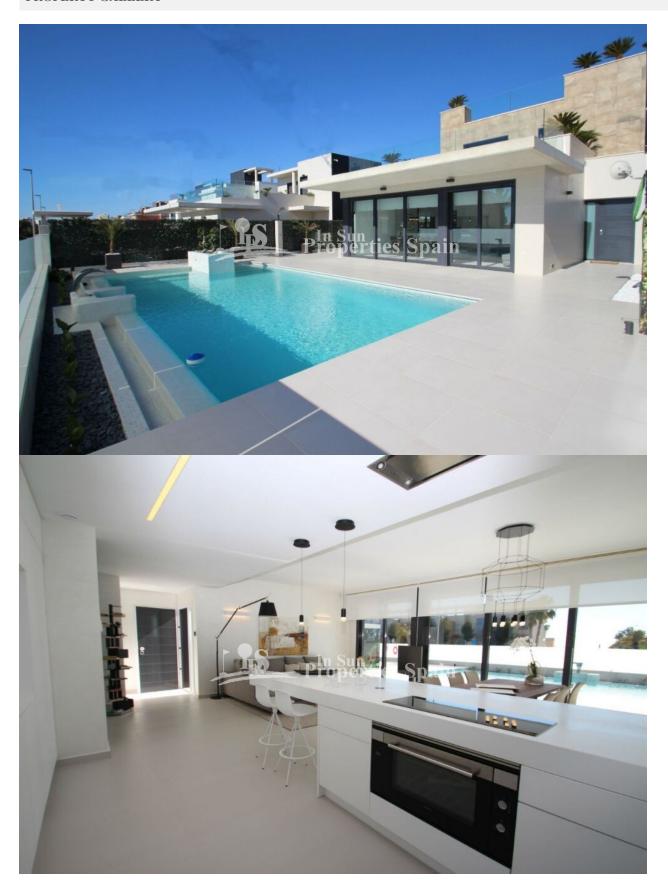

## DESCRIPTION

This new, modern development is for clients with high standards. It is located 300m from the beaches of DEHESA DE CAMPOAMOR. Alongside the Aguamarina and la Glea beaches, you'll find all the amenities you need for daily life within easy reach. It's an ideal choice for holidays by calm blue waters. The Deluxe is a complex of independent villas with 500m2 plots, all with swimming pools and private gardens. With a choice of designs, clients can pick the villa that best suits their needs and customise it to their taste with the help of a qualified architect. This model is a luxurious 4 bedroom Detached 197m2 Villas occupying a 500m2 plot in one of the most prestigious location within Orihuela Costa and what's more they boast outstanding sea views! You are less than 5 km from several golf courses of international prestige, such as Las Colinas Golf, Villamartín and Las Ramblas. Among its beaches are Campoamor, Aguamarina and Cabo Roig all rewarded Blue Flag status. There are over 150 shops within the Zenia Boulevard Shopping Center and a wide range of restaurants and bars. In addition Campoamor has all kinds of services, making it an excellent option to enjoy your vacation, or to reside all year round. 20 month delivery

## **GARDEN AND TERRACES**

Garage no Cars: 1

- Open terrace
- Exterior lights
- Automatic watering system
- Landscaped
- Stone walls
- BBQ/grill
- Private garden

- Storage
- Bathroom en-suite

"Experience our experience - Because you deserve the best"