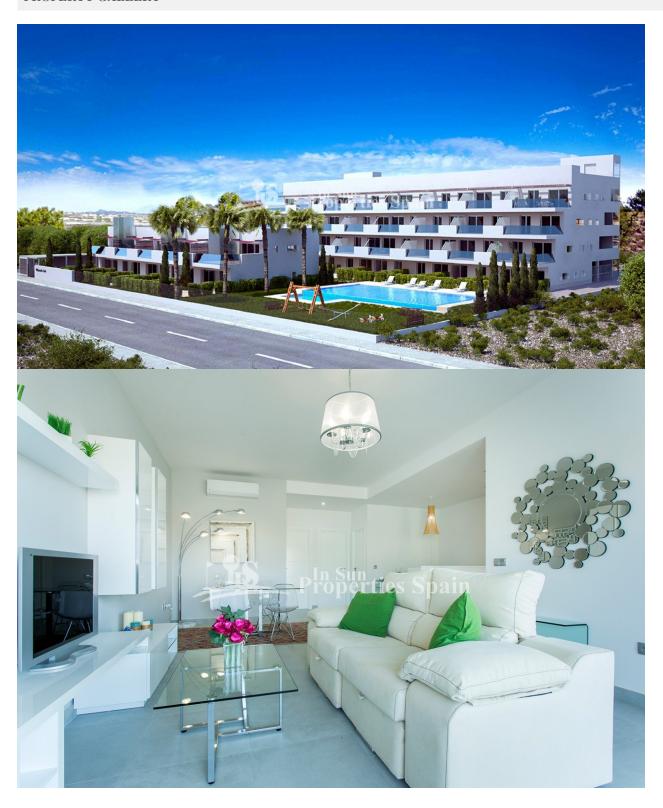

## DESCRIPTION

NEW residential development with ONLY 2 APARTMENTS REMAINING!!, which is situated on an elevated area on southern Costa Blanca next to Villamartin Golf and with spectacular views over the Spanish inland and the Mediterranean Sea. From the glass elevator and communal roof solarium there are superb views over the reservior. The project is close to the white sandy beaches and green golf courses, as well as to an array of services and amenities. Each apartment has its garage space with room for an average sized car, bicycles and lots of room left for storage. The fully gated residential area comes with an Infinity pool, an area for bicycle parking, a play ground for children, concierge, plus a lovely communal roof solarium with barbeques, Jacuzzis and views of the reservoir, along with individual private, locked storage areas (ideal for sun loungers etc) 2 APARTMENTS REMAINING 1 x Groud Floor, 2 bed, 2 bath, 71m2 with 39m2 private garden. €140,000 1 x First Floor, 3 bed, 3 bath, 86m2 with 19m2 Terrace €182,000 There is a lift from the garage level, air-conditioning perinstallation and concierge.