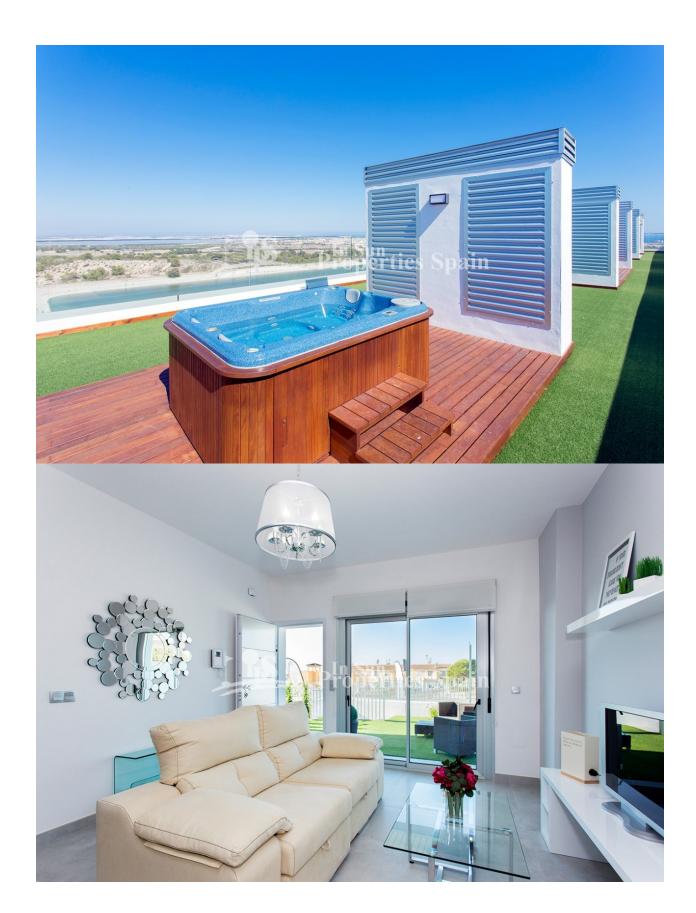

## DESCRIPTION

NEW residential development with ONLY 2 APARTMENTS REMAINING!!, which is situated on an elevated area on southern Costa Blanca next to Villamartin Golf and with spectacular views over the Spanish inland and the Mediterranean Sea. From the glass elevator and communal roof solarium there are superb views over the reservior. The project is close to the white sandy beaches and green golf courses, as well as to an array of services and amenities. Each apartment has its garage space with room for an average sized car, bicycles and lots of room left for storage. The fully gated residential area comes with an Infinity pool, an area for bicycle parking, a play ground for children, concierge, plus a lovely communal roof solarium with barbeques, Jacuzzis and views of the reservoir, along with individual private, locked storage areas (ideal for sun loungers etc) 2 APARTMENTS REMAINING 1 x Groud Floor, 2 bed, 2 bath, 71m2 with 39m2 private garden. €140,000 1 x First Floor, 3 bed, 3 bath, 86m2 with 19m2 Terrace €182,000 There is a lift from the garage level, air-conditioning perinstallation and concierge.