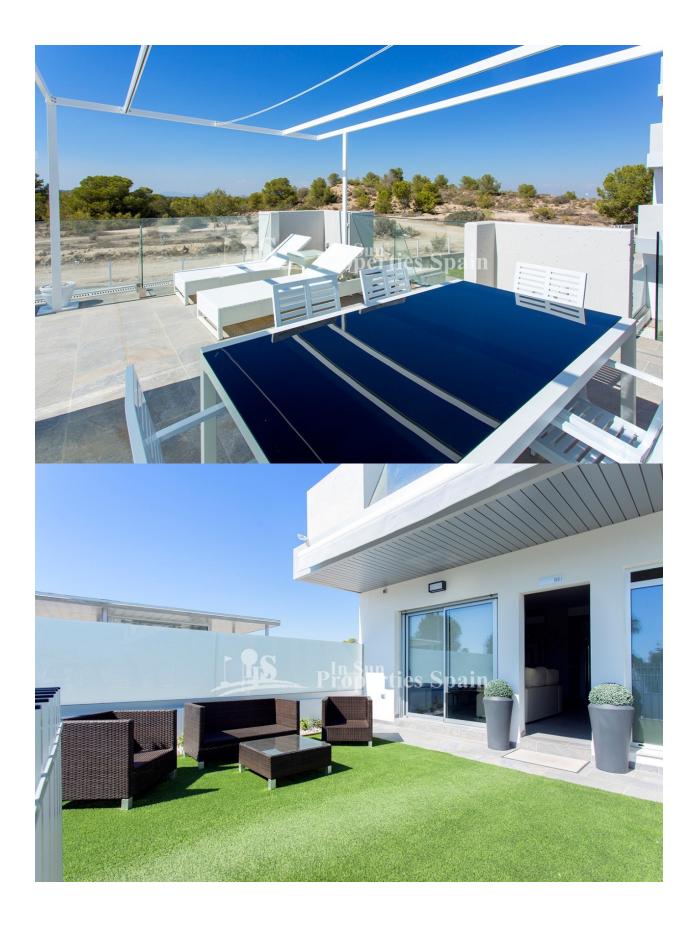

## DESCRIPTION

NEW residential development with ONLY 2 APARTMENTS REMAINING!!, which is situated on an elevated area on southern Costa Blanca next to Villamartin Golf and with spectacular views over the Spanish inland and the Mediterranean Sea. From the glass elevator and communal roof solarium there are superb views over the reservior. The project is close to the white sandy beaches and green golf courses, as well as to an array of services and amenities. Each apartment has its garage space with room for an average sized car, bicycles and lots of room left for storage. The fully gated residential area comes with an Infinity pool, an area for bicycle parking, a play ground for children, concierge, plus a lovely communal roof solarium with barbeques, Jacuzzis and views of the reservoir, along with individual private, locked storage areas (ideal for sun loungers etc) 2 APARTMENTS REMAINING 1 x Groud Floor, 2 bed, 2 bath, 71m2 with 39m2 private garden. €140,000 1 x First Floor, 3 bed, 3 bath, 86m2 with 19m2 Terrace €182,000 There is a lift from the garage level, air-conditioning perinstallation and concierge.