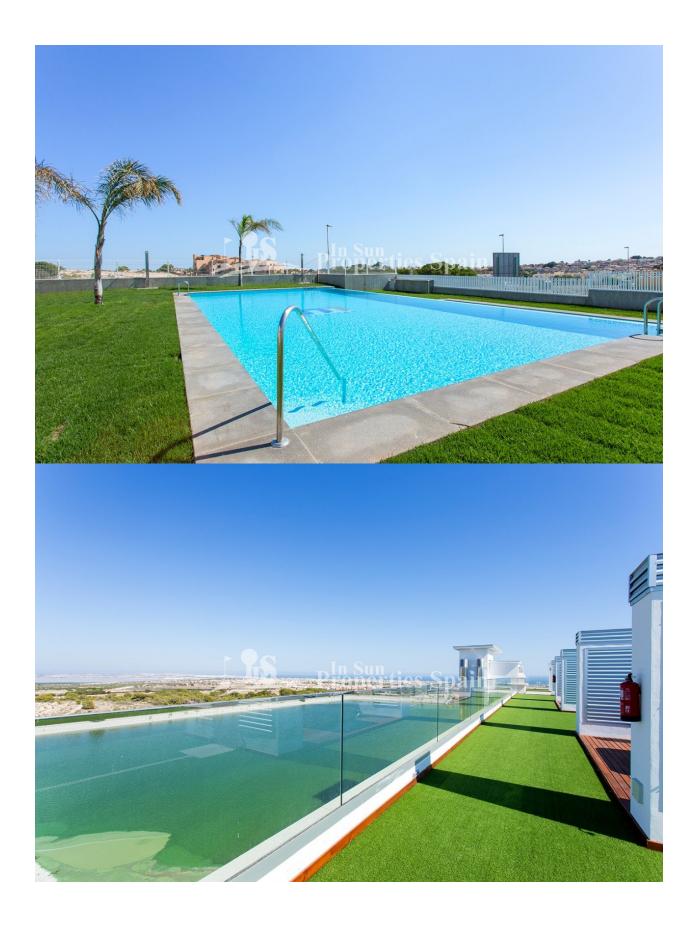

## DESCRIPTION

NEW residential development with ONLY 2 APARTMENTS REMAINING!!, which is situated on an elevated area on southern Costa Blanca next to Villamartin Golf and with spectacular views over the Spanish inland and the Mediterranean Sea. From the glass elevator and communal roof solarium there are superb views over the reservior. The project is close to the white sandy beaches and green golf courses, as well as to an array of services and amenities. Each apartment has its garage space with room for an average sized car, bicycles and lots of room left for storage. The fully gated residential area comes with an Infinity pool, an area for bicycle parking, a play ground for children, concierge, plus a lovely communal roof solarium with barbeques, Jacuzzis and views of the reservoir, along with individual private, locked storage areas (ideal for sun loungers etc) 2 APARTMENTS REMAINING 1 x Groud Floor, 2 bed, 2 bath, 71m2 with 39m2 private garden. €140,000 1 x First Floor, 3 bed, 3 bath, 86m2 with 19m2 Terrace €182,000 There is a lift from the garage level, air-conditioning perinstallation and concierge.