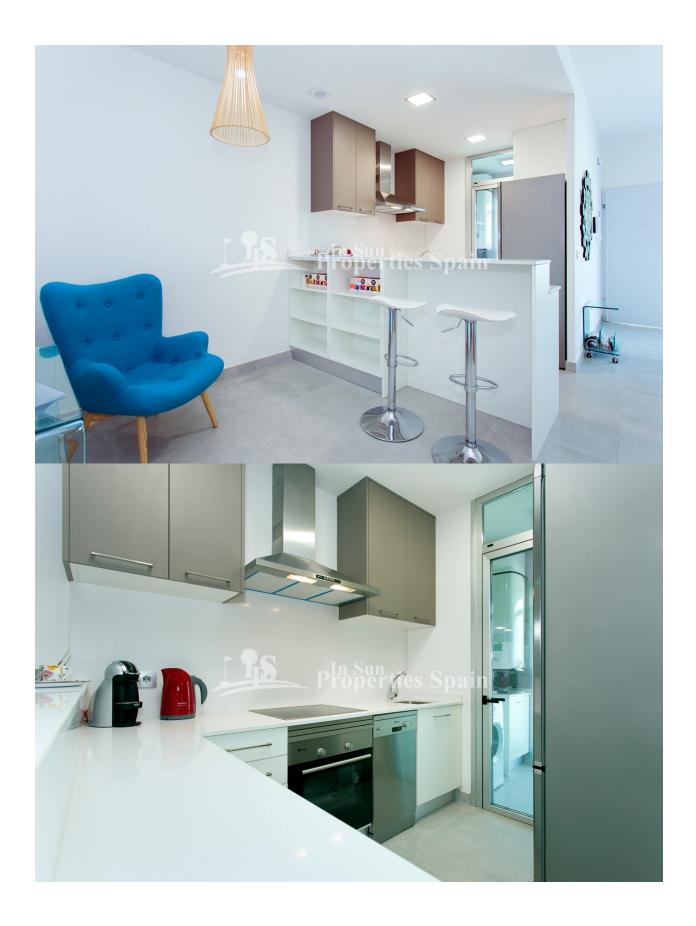

## **KITCHEN GARDEN AND TERRACES** • Open kitchen • Equipped kitchen

• Granite countertop

• Open terrace • Exterior lights Electric gate Communal Garden

Parking no Cars: 1