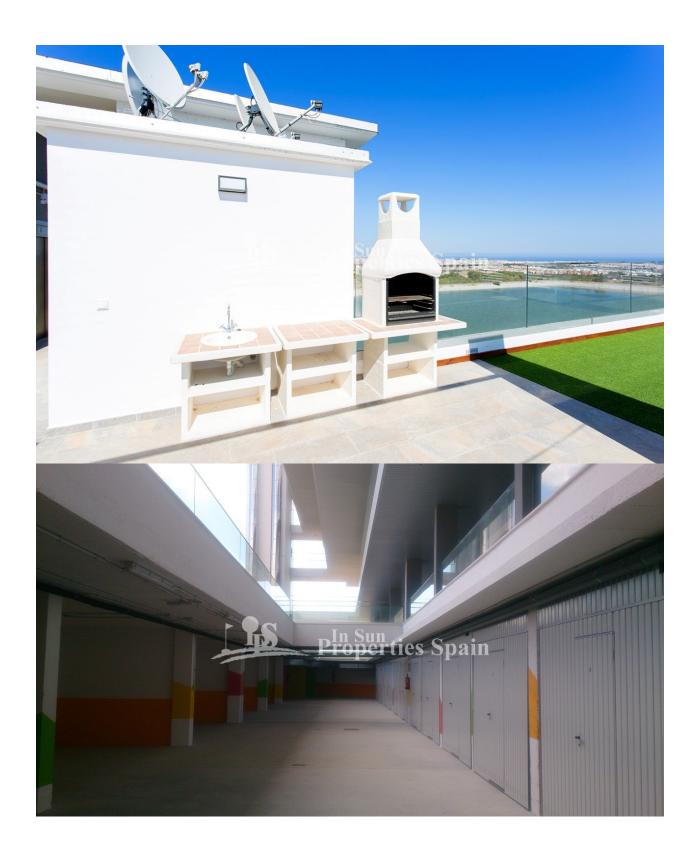

## DESCRIPTION

NEW residential development with ONLY 2 APARTMENTS REMAINING!!, which is situated on an elevated area on southern Costa Blanca next to Villamartin Golf and with spectacular views over the Spanish inland and the Mediterranean Sea. From the glass elevator and communal roof solarium there are superb views over the reservior. The project is close to the white sandy beaches and green golf courses, as well as to an array of services and amenities. Each apartment has its garage space with room for an average sized car, bicycles and lots of room left for storage. The fully gated residential area comes with an Infinity pool, an area for bicycle parking, a play ground for children, concierge, plus a lovely communal roof solarium with barbeques, Jacuzzis and views of the reservoir, along with individual private, locked storage areas (ideal for sun loungers etc) 2 APARTMENTS REMAINING 1 x Groud Floor, 2 bed, 2 bath, 71m2 with 39m2 private garden. €140,000 1 x First Floor, 3 bed, 3 bath, 86m2 with 19m2 Terrace €182,000 There is a lift from the garage level, air-conditioning perinstallation and concierge.