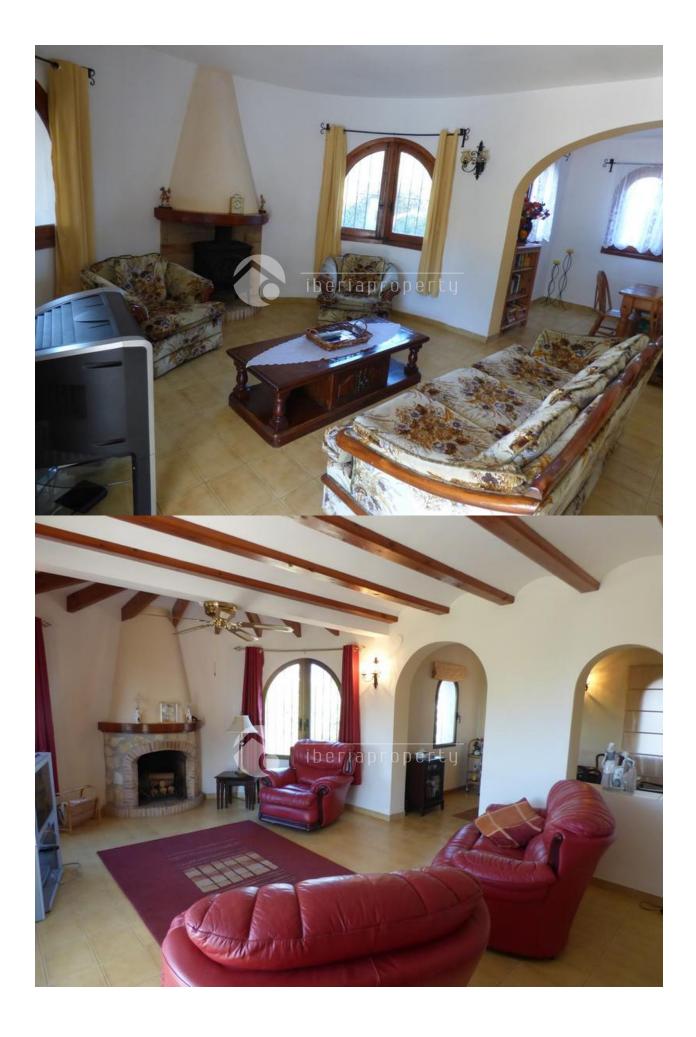

### DESCRIPTION

Located on the entrance to the exclusive Punta Estrella Zone of San Jaime. This large plot and villa constructed in 1980 is now on the market for sale. The villa is split into two levels and is a typical Spanish design and layout. The upper level is located large open plan kitchen, dining room and lounge with a wrap around terrace. To the rear there is 2 good sized bedrooms (1 Ensuite) and 1 family bathroom. To the lower level is a mirror image living space, kitchen and dining area as well as 3 additional bedrooms, WC and family bathroom. Terrace doors lead to the 8 x 4 pool and mature gardens. Views are over to the Bernia mountains and the house offers privacy and space. There is a private gated driveway up from the main road with car port and separate garage for one car. The house build quality is exceptional and there are possibilities to modernise and update the property for a small investment to improve the villa even further. Viewings are now available for this must see property in a prime location. The shops, beach Cap Blanc and restaurants of San Jaime are only a few steps away. - See more at: http://www.alitrend.com/property/large-villa-and-plot-in-punta-estrella-san-jaime-v1831/#sthash.jnxsSdC0.dpuf