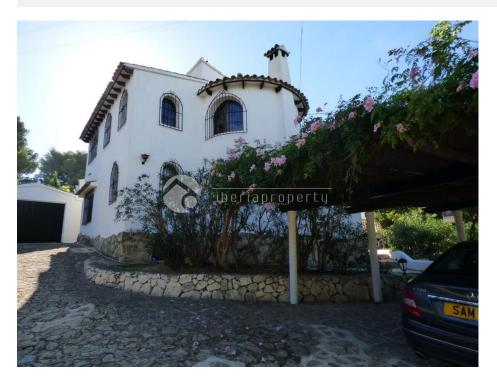

### DESCRIPTION

Located on the entrance to the exclusive Punta Estrella Zone of San Jaime. This large plot and villa constructed in 1980 is now on the market for sale. The villa is split into two levels and is a typical Spanish design and layout. The upper level is located large open plan kitchen, dining room and lounge with a wrap around terrace. To the rear there is 2 good sized bedrooms (1 Ensuite) and 1 family bathroom. To the lower level is a mirror image living space, kitchen and dining area as well as 3 additional bedrooms, WC and family bathroom. Terrace doors lead to the 8 x 4 pool and mature gardens. Views are over to the Bernia mountains and the house offers privacy and space. There is a private gated driveway up from the main road with car port and separate garage for one car. The house build quality is exceptional and there are possibilities to modernise and update the property for a small investment to improve the villa even further. Viewings are now available for this must see property in a prime location. The shops, beach Cap Blanc and restaurants of San Jaime are only a few steps away. - See more at: http://www.alitrend.com/property/large-villa-and-plot-in-punta-estrella-san-jaime-v1831/#sthash.jnxsSdC0.dpuf