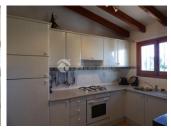

# Properties Spain

since 1999

REF: # 3321 ()



| INFO           |            |
|----------------|------------|
| PRICE:         | 429.500 €  |
| PROPERTY TYPE: | Villa      |
| LOCATION:      | ()         |
| BEDROOMS:      | 5          |
| Bathrooms:     | 3          |
| Build:         | 251 (m2)   |
| Plot:          | 1.025 (m2) |
| Terrace:       | -          |
| Year:          |            |
| Floor:         | 2          |
| Old price      | -          |









### DESCRIPTION

Located on the entrance to the exclusive Punta Estrella Zone of San Jaime. This large plot and villa constructed in 1980 is now on the market for sale. The villa is split into two levels and is a typical Spanish design and layout. The upper level is located large open plan kitchen, dining room and lounge with a wrap around terrace. To the rear there is 2 good sized bedrooms (1 Ensuite) and 1 family bathroom. To the lower level is a mirror image living space, kitchen and dining area as well as 3 additional bedrooms, WC and family bathroom. Terrace doors lead to the 8 x 4 pool and mature gardens. Views are over to the Bernia mountains and the house offers privacy and space. There is a private gated driveway up from the main road with car port and separate garage for one ca