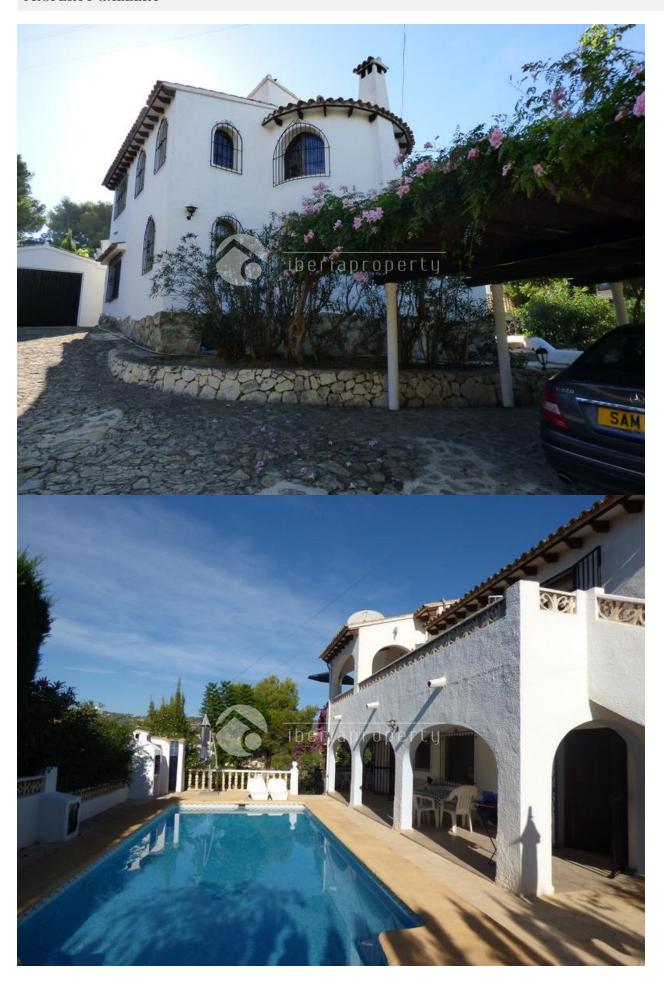

### DESCRIPTION

Located on the entrance to the exclusive Punta Estrella Zone of San Jaime. This large plot and villa constructed in 1980 is now on the market for sale. The villa is split into two levels and is a typical Spanish design and layout. The upper level is located large open plan kitchen, dining room and lounge with a wrap around terrace. To the rear there is 2 good sized bedrooms (1 Ensuite) and 1 family bathroom. To the lower level is a mirror image living space, kitchen and dining area as well as 3 additional bedrooms, WC and family bathroom. Terrace doors lead to the 8 x 4 pool and mature gardens. Views are over to the Bernia mountains and the house offers privacy and space. There is a private gated driveway up from the main road with car port and separate garage for one car. The house build quality is exceptional and there are possibilities to modernise and update the property for a small investment to improve the villa even further. Viewings are now available for this must see property in a prime location. The shops, beach Cap Blanc and restaurants of San Jaime are only a few steps away. - See more at: http://www.alitrend.com/property/large-villa-and-plot-in-punta-estrella-san-jaime-v1831/#sthash.jnxsSdC0.dpuf

## **GARDEN AND TERRACES**

- Covered terrace
- Open terrace
- Exterior lights
- Fruit trees
- Palm trees
- Landscaped
- Stone walls
- · Electric gate
- Private garden

**FLOARING** 

• Tile floors Living Areas: 50 m m