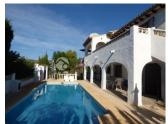

### DESCRIPTION

Located on the entrance to the exclusive Punta Estrella Zone of San Jaime. This large plot and villa constructed in 1980 is now on the market for sale. The villa is split into two levels and is a typical Spanish design and layout. The upper level is located large open plan kitchen, dining room and lounge with a wrap around terrace. To the rear there is 2 good sized bedrooms (1 Ensuite) and 1 family bathroom. To the lower level is a mirror image living space, kitchen and dining area as well as 3 additional bedrooms, WC and family bathroom. Terrace doors lead to the 8 x 4 pool and mature gardens. Views are over to the Bernia mountains and the house offers privacy and space. There is a private gated driveway up from the main road with car port and separate garage for one car. The house build quality is exceptional and there are possibilities to modernise and update the property for a small investment to improve the villa even further. Viewings are now available for this must see property in a prime location. The shops, beach Cap Blanc and restaurants of San Jaime are only a few steps away. - See more at: http://www.alitrend.com/property/large-villa-and-plot-in-punta-estrella-san-jaime-v1831/#sthash.jnxsSdC0.dpuf

## **GARDEN AND TERRACES**

- Covered terrace
- Open terrace
- Exterior lights
- Fruit trees
- Palm trees
- Landscaped
- Stone walls
- · Electric gate
- Private garden

**FLOARING** 

• Tile floors Living Areas: 50 m m