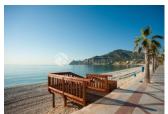

REF: # 3534 ()



| INFO           |               |
|----------------|---------------|
| PRICE:         | REQUEST       |
| PROPERTY TYPE: | Building Plot |
| LOCATION:      | ()            |
| BEDROOMS:      | -             |
| Bathrooms:     | -             |
| Build:         | -             |
| Plot:          | 19.500 (m2)   |
| Terrace:       | -             |
| Year:          | -             |
| Floor:         | -             |
| Old price      | -             |









### **DESCRIPTION**

Close to 20.000 m2 south facing plot with sea and mountain view. Sun absolutely the whole day. The land is almost flat and are only 4 minutes drive from Albir and the beach. Short way to towncenter, shops and restaurants. It is possible to build a villa of 400 m2 in maximum 2 levels, plus basement between 200 - 400 m2. And of cource this big garden can be for animals, fruit trees, sport activities or what the owner desire. The plot is connected to the water system for farmers, were you pay only 60 € a year to water garden and trees. See attached video.

## **VIEWS**

- Panoramic views
- Sea views
- Mountain views

## DISTANCE TO:

Beach : 1 Km Airport: 60 Km

Town center : 1 Km

# ORIENTATION

South

# EXTRA

• Reinforced door







"Experience our experience