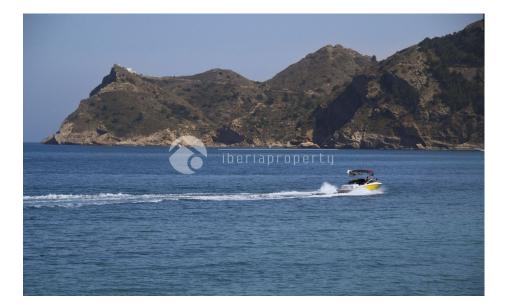

### **DESCRIPTION**

Close to 20.000 m2 south facing plot with sea and mountain view. Sun absolutely the whole day. The land is almost flat and are only 4 minutes drive from Albir and the beach. Short way to towncenter, shops and restaurants. It is possible to build a villa of 400 m2 in maximum 2 levels, plus basement between 200 - 400 m2. And of cource this big garden can be for animals, fruit trees, sport activities or what the owner desire. The plot is connected to the water system for farmers, were you pay only 60 € a year to water garden and trees. See attached video.

## **VIEWS**

- Panoramic views
- Sea views
- Mountain views