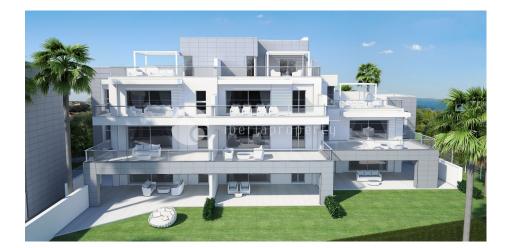

## DESCRIPTION

24 new apartments for sale in Nueva Alcantara, Marbella. The complex is located in an exclusive residential area, just 100 metres from the sea front promenade that connects Puerto Banus and San Pedro de Alcantara. The apartments are very close to Costa del Sol's most beautiful beaches, with Malaga International airport only 1 hour away. The new apartments have 2 or 3 bedrooms and 2 bathrooms. There are two types of spacious 3 bedroom penthouses available, each with incredible terraces. Every property has its own underground parking space and large storeroom. The resort provides a high level of security with a security checkpoint and monitored pedestrian and car entrance. Other communal areas include a swimming pool and an array of landscaped gardens. It is the ideal place for a holiday home, first home or an investment. Jade Beach is designed as a luxury gated community with modern Mediterranean style architecture. All properties are south facing to maximise the hours of sunshine that can be enjoyed from the spacious terrace areas. Handover : July 2016.