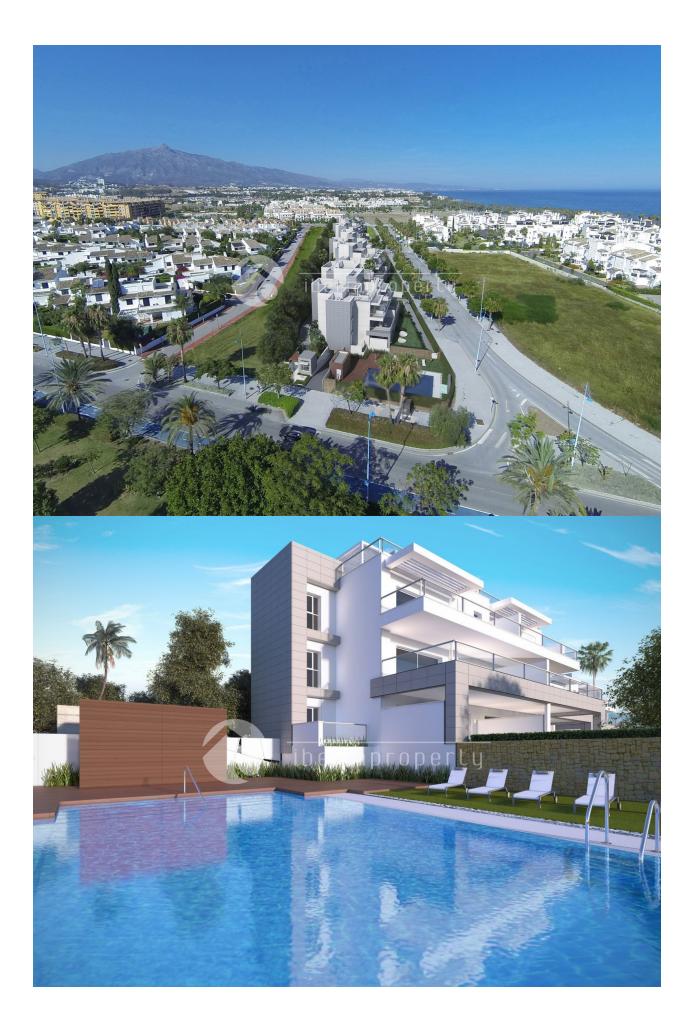

## DESCRIPTION

24 new apartments for sale in Nueva Alcantara, Marbella. The complex is located in an exclusive residential area, just 100 metres from the sea front promenade that connects Puerto Banus and San Pedro de Alcantara. The apartments are very close to Costa del Sol's most beautiful beaches, with Malaga International airport only 1 hour away. The new apartments have 2 or 3 bedrooms and 2 bathrooms. There are two types of spacious 3 bedroom penthouses available, each with incredible terraces. Every property has its own underground parking space and large storeroom. The resort provides a high level of security with a security checkpoint and monitored pedestrian and car entrance. Other communal areas include a swimming pool and an array of landscaped gardens. It is the ideal place for a holiday home, first home or an investment. Jade Beach is designed as a luxury gated community with modern Mediterranean style architecture. All properties are south facing to maximise the hours of sunshine that can be enjoyed from the spacious terrace areas. Handover : July 2016.