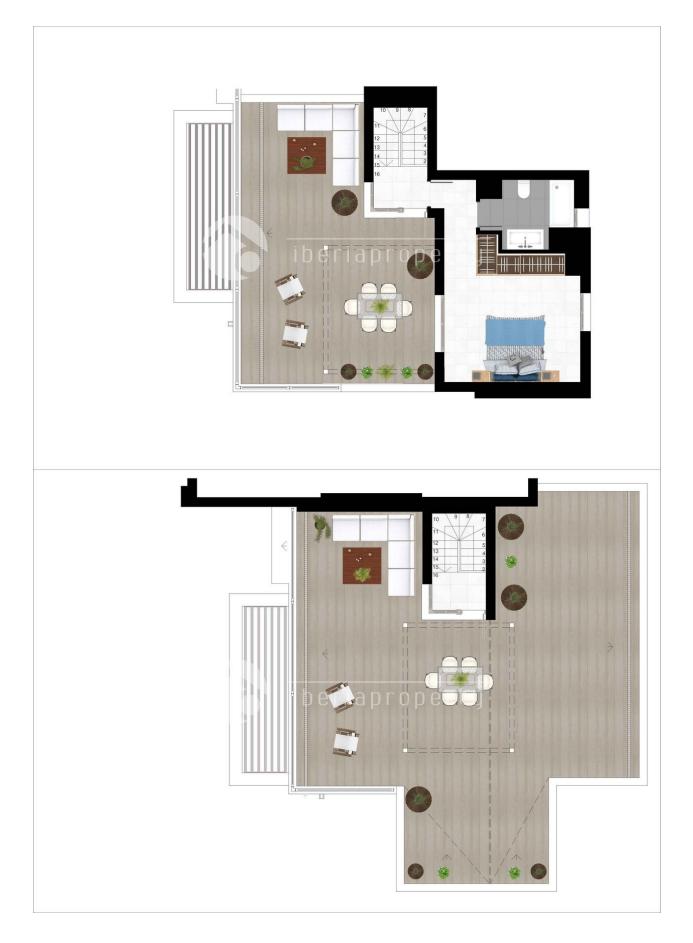

REF: # 3537

| INFO           |           |  |
|----------------|-----------|--|
| PRICE:         | 500.000 € |  |
| PROPERTY TYPE: | Apartment |  |
| LOCATION:      |           |  |
| BEDROOMS:      | 2         |  |
| Bathrooms:     | 2         |  |
| Build:         | 93 (m2)   |  |
| Plot:          | -         |  |
| Terrace:       | 42 (m2)   |  |
| Year:          |           |  |
| Floor:         | -         |  |
| Old price      | -         |  |

## DESCRIPTION

24 new apartments for sale in Nueva Alcantara, Marbella. The complex is located in an exclusive residential area, just 100 metres from the sea front promenade that connects Puerto Banus and San Pedro de Alcantara. The apartments are very close to Costa del Sol's most beautiful beaches, with Malaga International airport only 1 hour away. The new apartments have 2 or 3 bedrooms and 2 bathrooms. There are two types of spacious 3 bedroom penthouses available, each with incredible terraces. Every property has its own underground parking space and large storeroom. The resort provides a high level of security with a security checkpoint and monitored pedestrian and car entrance. Other communal areas include a swimming pool and an array of landscaped gardens. It is the ideal place for a holiday home, first home or an investment. Jade Beach is designed as a luxury gated community with modern Mediterranean style architecture. All properties are south facing to maximise the hours of sunshine that can be enjoyed from the spacious terrace areas. Handover : July 2016.