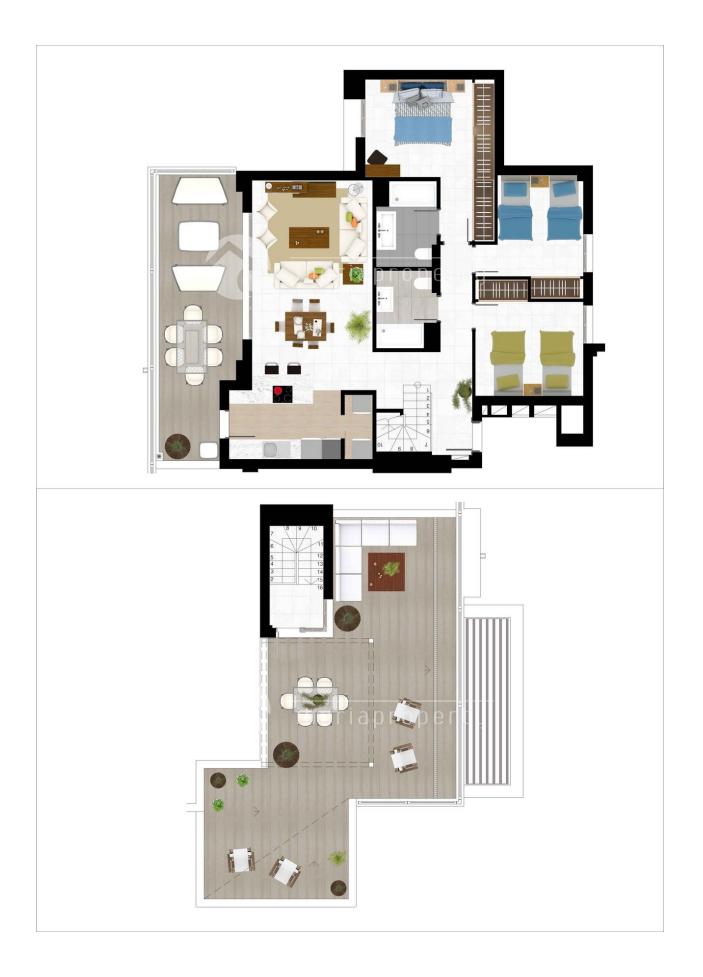

REF: # 3537

| INFO           |           |  |
|----------------|-----------|--|
| PRICE:         | 500.000 € |  |
| PROPERTY TYPE: | Apartment |  |
| LOCATION:      |           |  |
| BEDROOMS:      | 2         |  |
| Bathrooms:     | 2         |  |
| Build:         | 93 (m2)   |  |
| Plot:          | -         |  |
| Terrace:       | 42 (m2)   |  |
| Year:          |           |  |
| Floor:         | -         |  |
| Old price      | -         |  |

## DESCRIPTION

24 new apartments for sale in Nueva Alcantara, Marbella. The complex is located in an exclusive residential area, just 100 metres from the sea front promenade that connects Puerto Banus and San Pedro de Alcantara. The apartments are very close to Costa del Sol's most beautiful beaches, with Malaga International airport only 1 hour away. The new apartments have 2 or 3 bedrooms and 2 bathrooms. There are two types of spacious 3 bedroom penthouses available, each with incredible terraces. Every property has its own underground parking space and large storeroom. The resort provides a high level of security with a security checkpoint and monitored pedestrian and car entrance. Other communal areas include a swimming pool and an array of landscaped gardens. It is the ideal place for a holiday home, first home or an investment. Jade Beach is designed as a luxury gated community with modern Mediterranean style architecture. All properties are south facing to maximise the hours of sunshine that can be enjoyed from the spacious terrace areas. Handover : July 2016.