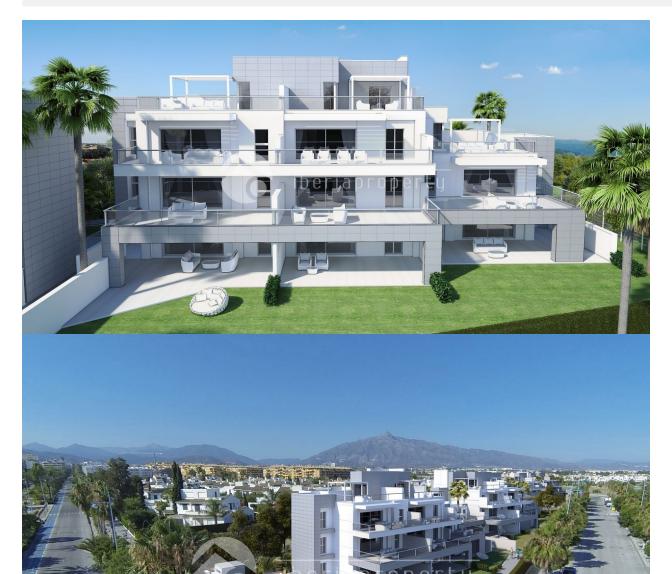

## DESCRIPTION

24 new apartments for sale in Nueva Alcantara, Marbella. The complex is located in an exclusive residential area, just 100 metres from the sea front promenade that connects Puerto Banus and San Pedro de Alcantara. The apartments are very close to Costa del Sol's most beautiful beaches, with Malaga International airport only 1 hour away. The new apartments have 2 or 3 bedrooms and 2 bathrooms. There are two types of spacious 3 bedroom penthouses available, each with incredible terraces. Every property has its own underground parking space and large storeroom. The resort provides a high level of security with a security checkpoint and monitored pedestrian and car entrance. Other communal areas include a swimming pool and an array of landscaped gardens. It is the ideal place for a holiday home, first home or an investment. Jade Beach is designed as a luxury gated community with modern Mediterranean style architecture. All properties are south facing to maximise the hours of sunshine that can be enjoyed from the spacious terrace areas. Handover : July 2016.