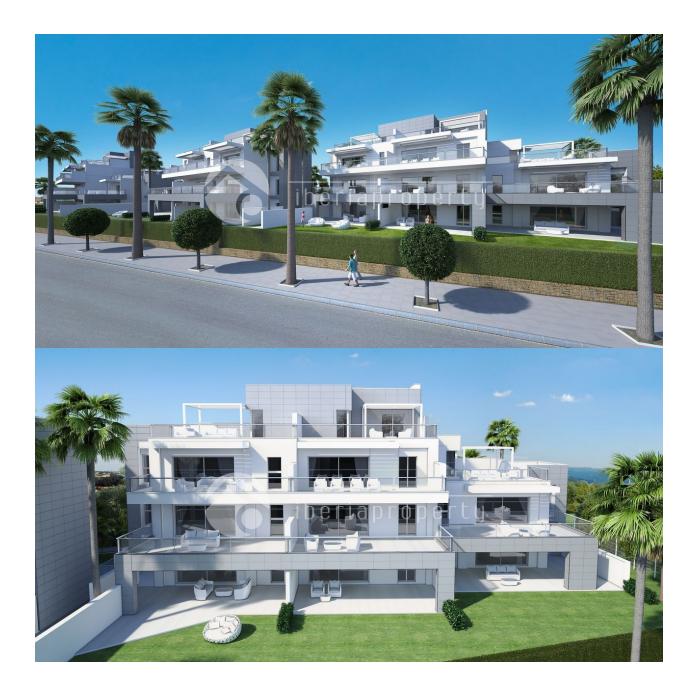

## DESCRIPTION

24 new apartments for sale in Nueva Alcantara, Marbella. The complex is located in an exclusive residential area, just 100 metres from the sea front promenade that connects Puerto Banus and San Pedro de Alcantara. The apartments are very close to Costa del Sol's most beautiful beaches, with Malaga International airport only 1 hour away. The new apartments have 2 or 3 bedrooms and 2 bathrooms. There are two types of spacious 3 bedroom penthouses available, each with incredible terraces. Every property has its own underground parking space and large storeroom. The resort provides a high level of security with a security checkpoint and monitored pedestrian and car entrance. Other communal areas include a swimming pool and an array of landscaped gardens. It is the ideal place for a holiday home, first home or an investment. Jade Beach is designed as a luxury gated community with modern Mediterranean style architecture. All properties are south facing to maximise the hours of sunshine that can be enjoyed from the spacious terrace areas. Handover : July 2016.