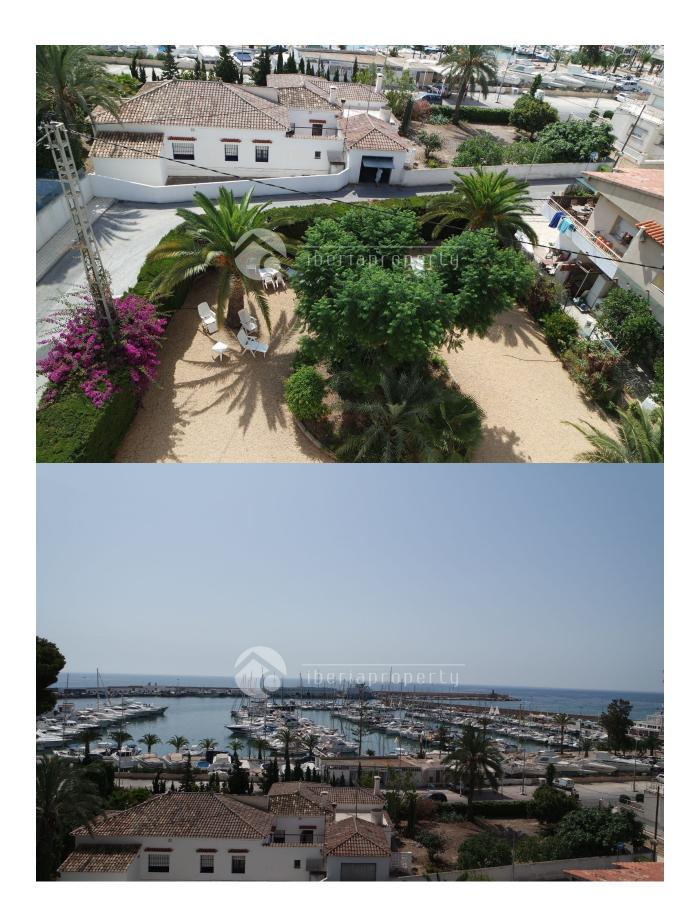

## **DESCRIPTION**

On the top floor of a building opposite to the nautical club of Altea, we have a double penthouse of 170 m2 for sale. This penthouse exist of two apartments which have been connected into one but needs work to renovate it to a fantastic penthouse with amazing sea views over the harbor of Altea. The original covered terrace has windows but can be converted into a beautiful south facing lounge terrace. It can even be turned back into two apartments, if you like. It is a property with lots of possibilities and our architects and experienced renovation team can advice you on the new design and distribution of this unique opportunity. The double penthouse includes a garage. The penthouse is at 2 min. walking distance to the beach, the boulevard, restaurants, supermarket and other amenities.

STYLE

VIEWS

ORIENTATION

- Mediterranean
- Panoramic views
- Sea views
- Mountain views

South west

"Experience our experience - Because you deserve the best"