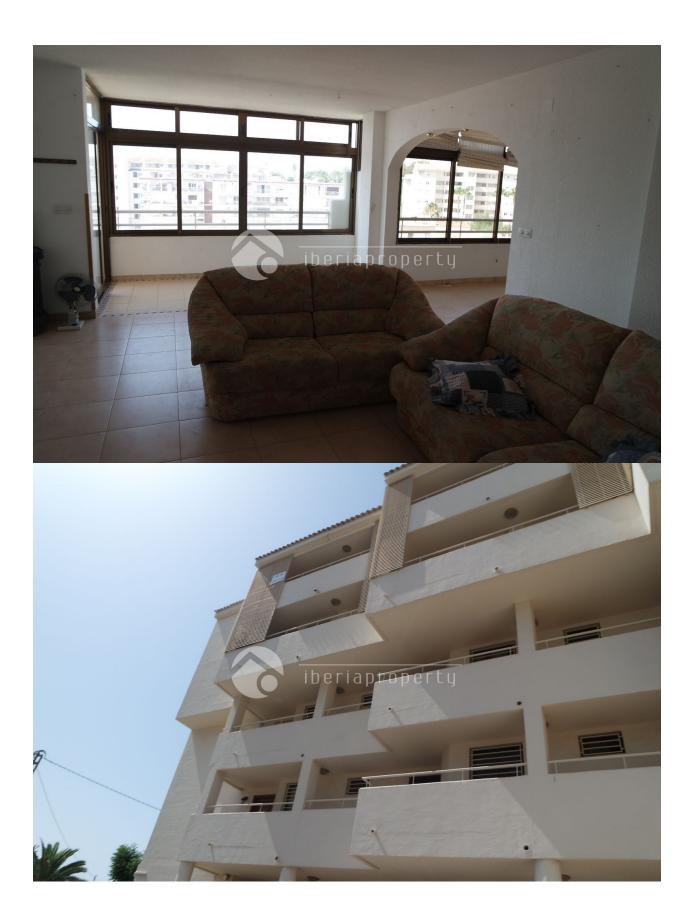

## **DESCRIPTION**

On the top floor of a building opposite to the nautical club of Altea, we have a double penthouse of 170 m2 for sale. This penthouse exist of two apartments which have been connected into one but needs work to renovate it to a fantastic penthouse with amazing sea views over the harbor of Altea. The original covered terrace has windows but can be converted into a beautiful south facing lounge terrace. It can even be turned back into two apartments, if you like. It is a property with lots of possibilities and our architects and experienced renovation team can advice you on the new design and distribution of this unique opportunity. The double penthouse includes a garage. The penthouse is at 2 min. walking distance to the beach, the boulevard, restaurants, supermarket and other amenities.