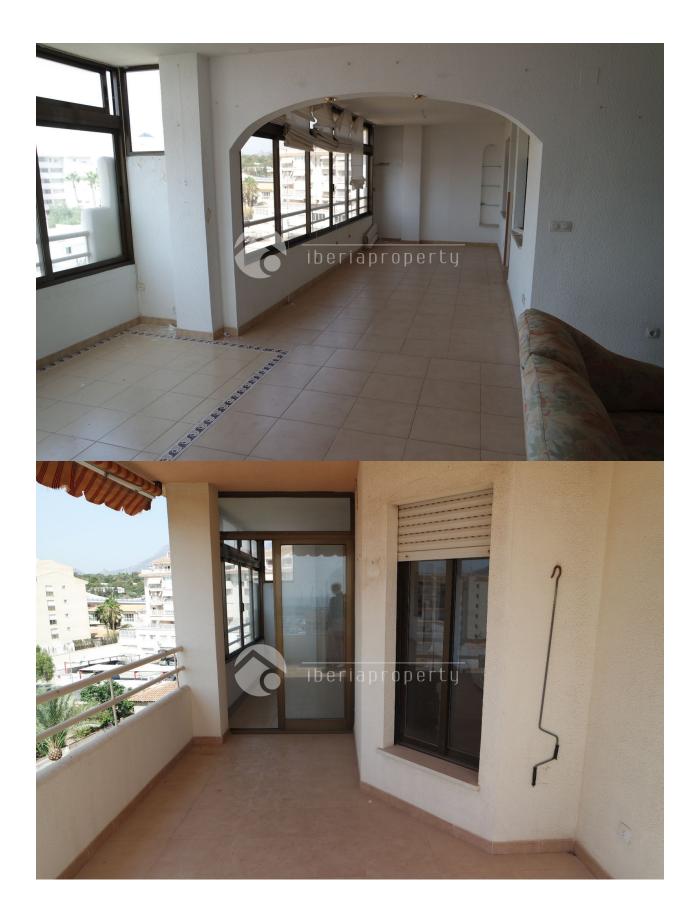

## **DESCRIPTION**

On the top floor of a building opposite to the nautical club of Altea, we have a double penthouse of 170 m2 for sale. This penthouse exist of two apartments which have been connected into one but needs work to renovate it to a fantastic penthouse with amazing sea views over the harbor of Altea. The original covered terrace has windows but can be converted into a beautiful south facing lounge terrace. It can even be turned back into two apartments, if you like. It is a property with lots of possibilities and our architects and experienced renovation team can advice you on the new design and distribution of this unique opportunity. The double penthouse includes a garage. The penthouse is at 2 min. walking distance to the beach, the boulevard, restaurants, supermarket and other amenities.