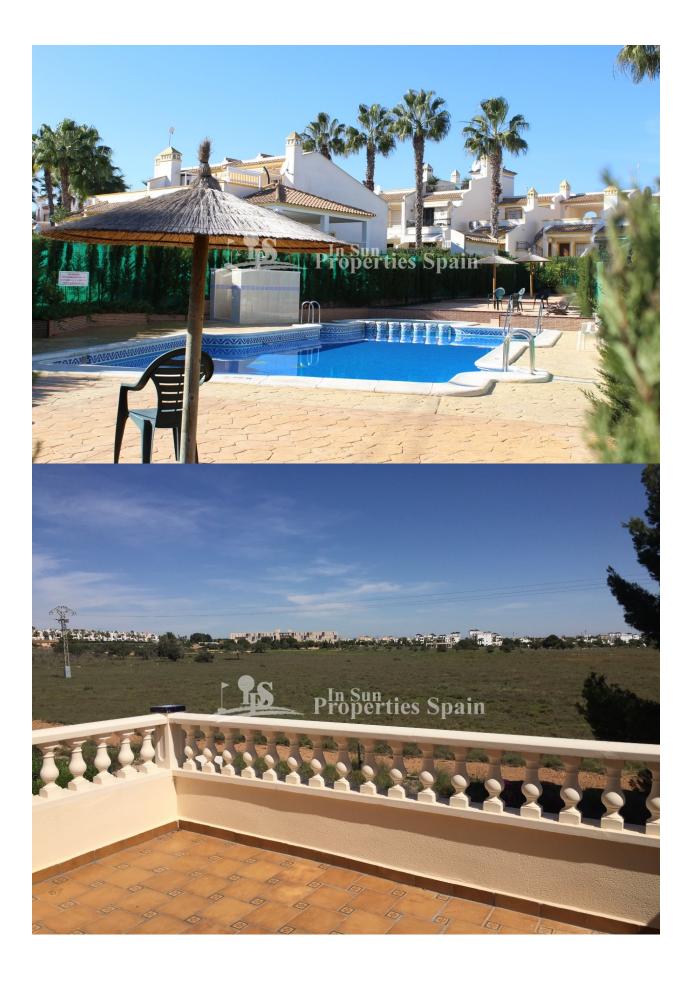

#### **DESCRIPTION**

A deceptively spacious 159m2, 3 bed, 2 bath Duplex Sofia in the much sought after location of Valencia Sur, VILLAMARTIN. On entering the plot you have a lovely well maintained garden with well establish bougainvillea arch and steps to the terrace which provides ample space for a dining set or sun loungers. The garden looks out to the community parkland and towards one of the community pools. Leading in from the terrace you have a lovely open plan lounge with wood burning fireplace and electric heating. There is a guest toilet and then access through to the kitchen which is well equipped with oven, hob, washing machine and fridge-freezer. There is a pantry area with the potential to install a dishwasher. At the rear of the kitchen visible through the decorative arch of the kitchen is the dining area. A spacious room, perfect for entertaining family and friends. This room looks out to the rear garden which has open views over farmland. Off the dining room you have a small vestibule which leads to the rear of the property. Here you find a lovely mature garden with wood burning chimney, a private aspect oven farmland and access to the 50m2 under build which would make the perfect workroom/artroom or just useful storage room for beach/garden equipment, bikes etc.. As you make your way to the first floor you will find a family bathrooms suite complete with bath and overhead shower, two double bedrooms, both with private terrace and the rear with modern ensuite shower room. Again these rooms have electric heating. The second floor boasts a lovely sunny south west facing solarium with separate access to a further bedroom with ample storage. Valencia Sur is a quiet residential urbanisation with 24hour security and is characterised by its lovely park areas and water fountains. Located a short walk from Villamartin Golf Course

# **VIEWS**

**TAX** 

Panoramic views