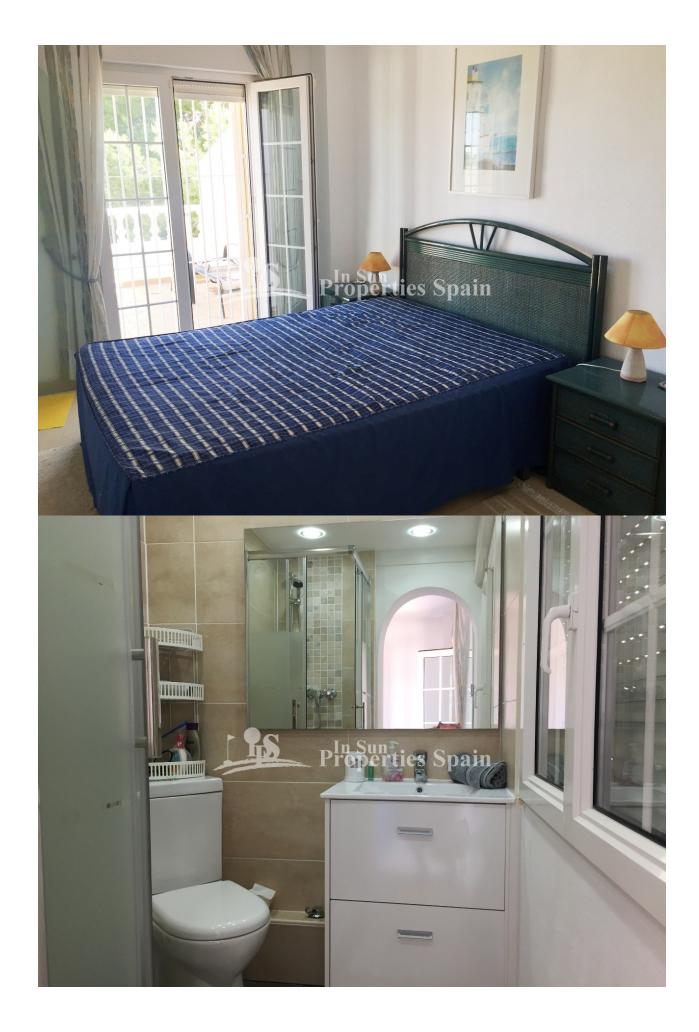

#### **DESCRIPTION**

A deceptively spacious 159m2, 3 bed, 2 bath Duplex Sofia in the much sought after location of Valencia Sur, VILLAMARTIN. On entering the plot you have a lovely well maintained garden with well establish bougainvillea arch and steps to the terrace which provides ample space for a dining set or sun loungers. The garden looks out to the community parkland and towards one of the community pools. Leading in from the terrace you have a lovely open plan lounge with wood burning fireplace and electric heating. There is a guest toilet and then access through to the kitchen which is well equipped with oven, hob, washing machine and fridge-freezer. There is a pantry area with the potential to install a dishwasher. At the rear of the kitchen visible through the decorative arch of the kitchen is the dining area. A spacious room, perfect for entertaining family and friends. This room looks out to the rear garden which has open views over farmland. Off the dining room you have a small vestibule which leads to the rear of the property. Here you find a lovely mature garden with wood burning chimney, a private aspect oven farmland and access to the 50m2 under build which would make the perfect workroom/artroom or just useful storage room for beach/garden equipment, bikes etc.. As you make your way to the first floor you will find a family bathrooms suite complete with bath and overhead shower, two double bedrooms, both with private terrace and the rear with modern ensuite shower room. Again these rooms have electric heating. The second floor boasts a lovely sunny south west facing solarium with separate access to a further bedroom with ample storage. Valencia Sur is a quiet residential urbanisation with 24hour security and is characterised by its lovely park areas and water fountains. Located a short walk from Villamartin Golf Course

# MAIN LIVING AREA

Storage

• Bathroom en-suite