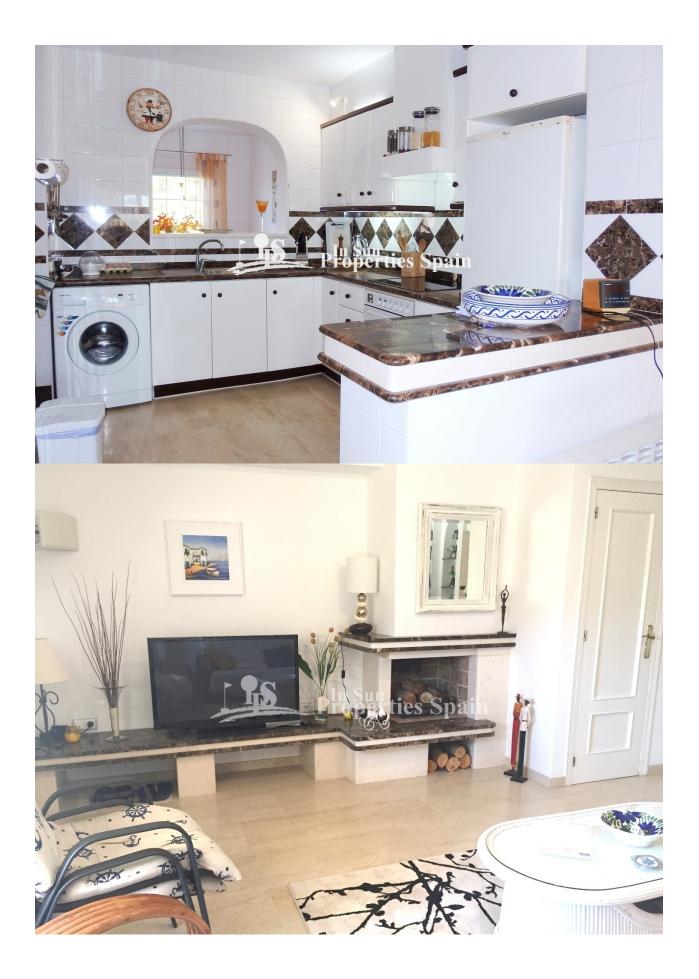

#### **DESCRIPTION**

A deceptively spacious 159m2, 3 bed, 2 bath Duplex Sofia in the much sought after location of Valencia Sur, VILLAMARTIN. On entering the plot you have a lovely well maintained garden with well establish bougainvillea arch and steps to the terrace which provides ample space for a dining set or sun loungers. The garden looks out to the community parkland and towards one of the community pools. Leading in from the terrace you have a lovely open plan lounge with wood burning fireplace and electric heating. There is a guest toilet and then access through to the kitchen which is well equipped with oven, hob, washing machine and fridge-freezer. There is a pantry area with the potential to install a dishwasher. At the rear of the kitchen visible through the decorative arch of the kitchen is the dining area. A spacious room, perfect for entertaining family and friends. This room looks out to the rear garden which has open views over farmland. Off the dining room you have a small vestibule which leads to the rear of the property. Here you find a lovely mature garden with wood burning chimney, a private aspect oven farmland and access to the 50m2 under build which would make the perfect workroom/artroom or just useful storage room for beach/garden equipment, bikes etc.. As you make your way to the first floor you will find a family bathrooms suite complete with bath and overhead shower, two double bedrooms, both with private terrace and the rear with modern ensuite shower room. Again these rooms have electric heating. The second floor boasts a lovely sunny south west facing solarium with separate access to a further bedroom with ample storage. Valencia Sur is a quiet residential urbanisation with 24hour security and is characterised by its lovely park areas and water fountains. Located a short walk from Villamartin Golf Course

# KITCHEN

- Open kitchen
- Equipped kitchen
- Granite countertop

### **HEATING**

- Central electric heating
- Radiators
- Fireplace wood