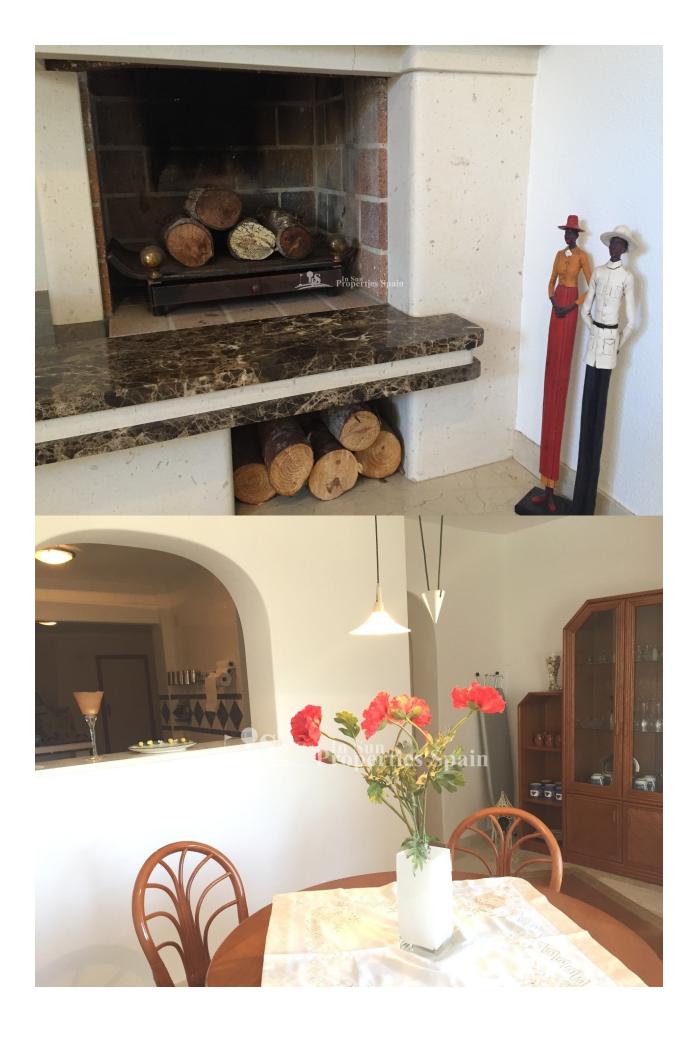

#### **DESCRIPTION**

A deceptively spacious 159m2, 3 bed, 2 bath Duplex Sofia in the much sought after location of Valencia Sur, VILLAMARTIN. On entering the plot you have a lovely well maintained garden with well establish bougainvillea arch and steps to the terrace which provides ample space for a dining set or sun loungers. The garden looks out to the community parkland and towards one of the community pools. Leading in from the terrace you have a lovely open plan lounge with wood burning fireplace and electric heating. There is a guest toilet and then access through to the kitchen which is well equipped with oven, hob, washing machine and fridge-freezer. There is a pantry area with the potential to install a dishwasher. At the rear of the kitchen visible through the decorative arch of the kitchen is the dining area. A spacious room, perfect for entertaining family and friends. This room looks out to the rear garden which has open views over farmland. Off the dining room you have a small vestibule which leads to the rear of the property. Here you find a lovely mature garden with wood burning chimney, a private aspect oven farmland and access to the 50m2 under build which would make the perfect workroom/artroom or just useful storage room for beach/garden equipment, bikes etc.. As you make your way to the first floor you will find a family bathrooms suite complete with bath and overhead shower, two double bedrooms, both with private terrace and the rear with modern ensuite shower room. Again these rooms have electric heating. The second floor boasts a lovely sunny south west facing solarium with separate access to a further bedroom with ample storage. Valencia Sur is a quiet residential urbanisation with 24hour security and is characterised by its lovely park areas and water fountains. Located a short walk from Villamartin Golf Course

### **HEATING**

- Central electric heating
- Radiators
- Fireplace wood