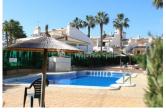

#### **DESCRIPTION**

A deceptively spacious 159m2, 3 bed, 2 bath Duplex Sofia in the much sought after location of Valencia Sur, VILLAMARTIN. On entering the plot you have a lovely well maintained garden with well establish bougainvillea arch and steps to the terrace which provides ample space for a dining set or sun loungers. The garden looks out to the community parkland and towards one of the community pools. Leading in from the terrace you have a lovely open plan lounge with wood burning fireplace and electric heating. There is a guest toilet and then access through to the kitchen which is well equipped with oven, hob, washing machine and fridge-freezer. There is a pantry area with the potential to install a dishwasher. At the rear of the kitchen visible through the decorative arch of the kitchen is the dining area. A spacious room, perfect for entertaining family and friends. This room looks out to the rear garden which has open views over farmland. Off the dining room you have a small vestibule which leads to the rear of the property. Here you find a lovely mature garden with wood burning chimney, a private aspect oven farmland and access to the 50m2 under build which would make the perfect workroom/artroom or just useful storage room for beach/garden equipment, bikes etc.. As you make your way to the first floor you will find a family bathrooms suite complete with bath and overhead shower, two double bedrooms, both with private terrace and the rear with modern ensuite shower room. Again these rooms have electric heating. The second floor boasts a lovely sunny south west facing solarium with separate access to a further bedroom with ample storage. Valencia Sur is a quiet residential urbanisation with 24hour security and is characterised by its lovely park areas and water fountains. Located a short walk from Villamartin Golf Course