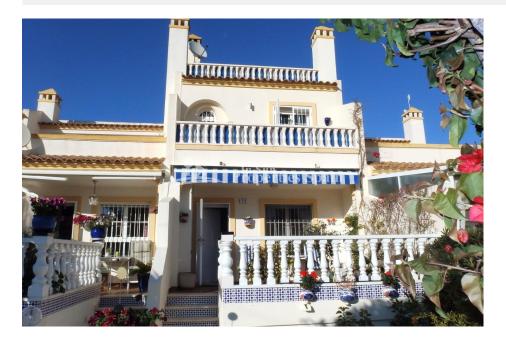

#### **DESCRIPTION**

A deceptively spacious 159m2, 3 bed, 2 bath Duplex Sofia in the much sought after location of Valencia Sur, VILLAMARTIN. On entering the plot you have a lovely well maintained garden with well establish bougainvillea arch and steps to the terrace which provides ample space for a dining set or sun loungers. The garden looks out to the community parkland and towards one of the community pools. Leading in from the terrace you have a lovely open plan lounge with wood burning fireplace and electric heating. There is a guest toilet and then access through to the kitchen which is well equipped with oven, hob, washing machine and fridge-freezer. There is a pantry area with the potential to install a dishwasher. At the rear of the kitchen visible through the decorative arch of the kitchen is the dining area. A spacious room, perfect for entertaining family and friends. This room looks out to the rear garden which has open views over farmland. Off the dining room you have a small vestibule which leads to the rear of the property. Here you find a lovely mature garden with wood burning chimney, a private aspect oven farmland and access to the 50m2 under build which would make the perfect workroom/artroom or just useful storage room for beach/garden equipment, bikes etc.. As you make your way to the first floor you will find a family bathrooms suite complete with bath and overhead shower, two double bedrooms, both with private terrace and the rear with modern ensuite shower room. Again these rooms have electric heating. The second floor boasts a lovely sunny south west facing solarium with separate access to a further bedroom with ample storage. Valencia Sur is a quiet residential urbanisation with 24hour security and is characterised by its lovely park areas and water fountains. Located a short walk from Villamartin Golf Course