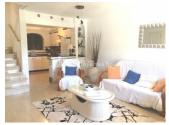

#### **DESCRIPTION**

A deceptively spacious 159m2, 3 bed, 2 bath Duplex Sofia in the much sought after location of Valencia Sur, VILLAMARTIN. On entering the plot you have a lovely well maintained garden with well establish bougainvillea arch and steps to the terrace which provides ample space for a dining set or sun loungers. The garden looks out to the community parkland and towards one of the community pools. Leading in from the terrace you have a lovely open plan lounge with wood burning fireplace and electric heating. There is a guest toilet and then access through to the kitchen which is well equipped with oven, hob, washing machine and fridge-freezer. There is a pantry area with the potential to install a dishwasher. At the rear of the kitchen visible through the decorative arch of the kitchen is the dining area. A spacious room, perfect for entertaining family and friends. This room looks out to the rear garden which has open views over farmland. Off the dining room you have a small vestibule which leads to the rear of the property. Here you find a lovely mature garden with wood burning chimney, a private aspect oven farmland and access to the 50m2 under build which would make the perfect workroom/artroom or just useful storage room for beach/garden equipment, bikes etc.. As you make your way to the first floor you will find a family bathrooms suite complete with bath and overhead shower, two double bedrooms, both with private terrace and the rear with modern ensuite shower room. Again these rooms have electric heating. The second floor boasts a lovely sunny south west facing solarium with separate access to a further bedroom with ample storage. Valencia Sur is a quiet residential urbanisation with 24hour security and is characterised by its lovely park areas and water fountains. Located a short walk from Villamartin Golf Course

# MAIN LIVING AREA

Storage

• Bathroom en-suite

# KITCHEN

- Open kitchen
- Equipped kitchen
- Granite countertop