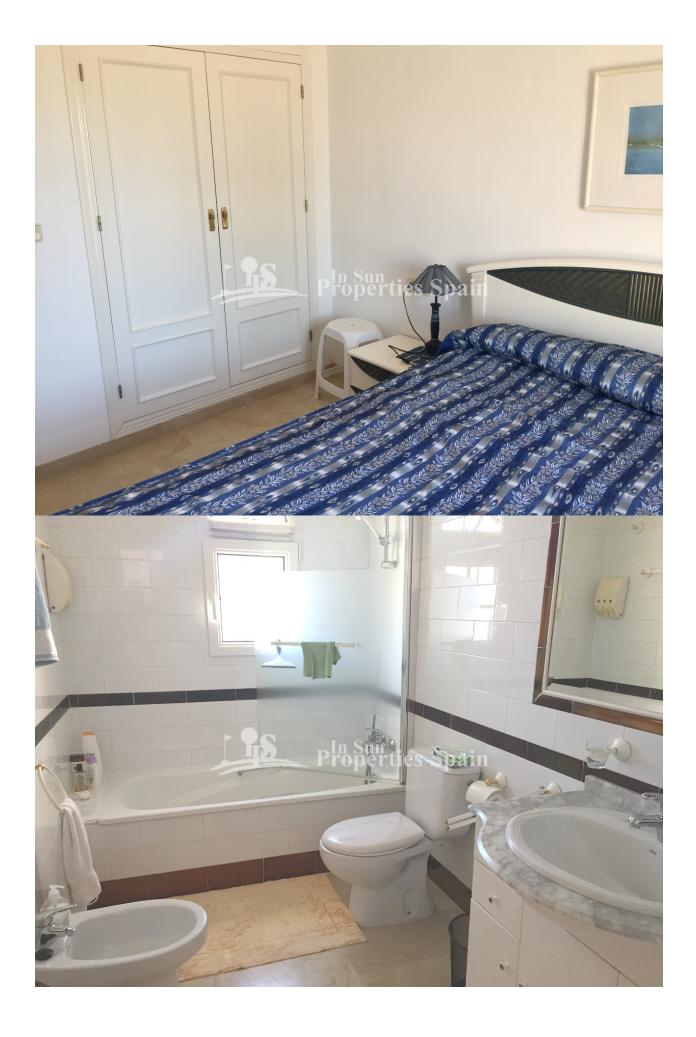

#### **DESCRIPTION**

A deceptively spacious 159m2, 3 bed, 2 bath Duplex Sofia in the much sought after location of Valencia Sur, VILLAMARTIN. On entering the plot you have a lovely well maintained garden with well establish bougainvillea arch and steps to the terrace which provides ample space for a dining set or sun loungers. The garden looks out to the community parkland and towards one of the community pools. Leading in from the terrace you have a lovely open plan lounge with wood burning fireplace and electric heating. There is a guest toilet and then access through to the kitchen which is well equipped with oven, hob, washing machine and fridge-freezer. There is a pantry area with the potential to install a dishwasher. At the rear of the kitchen visible through the decorative arch of the kitchen is the dining area. A spacious room, perfect for entertaining family and friends. This room looks out to the rear garden which has open views over farmland. Off the dining room you have a small vestibule which leads to the rear of the property. Here you find a lovely mature garden with wood burning chimney, a private aspect oven farmland and access to the 50m2 under build which would make the perfect workroom/artroom or just useful storage room for beach/garden equipment, bikes etc.. As you make your way to the first floor you will find a family bathrooms suite complete with bath and overhead shower, two double bedrooms, both with private terrace and the rear with modern ensuite shower room. Again these rooms have electric heating. The second floor boasts a lovely sunny south west facing solarium with separate access to a further bedroom with ample storage. Valencia Sur is a quiet residential urbanisation with 24hour security and is characterised by its lovely park areas and water fountains. Located a short walk from Villamartin Golf Course

# MAIN LIVING AREA

Storage

• Bathroom en-suite