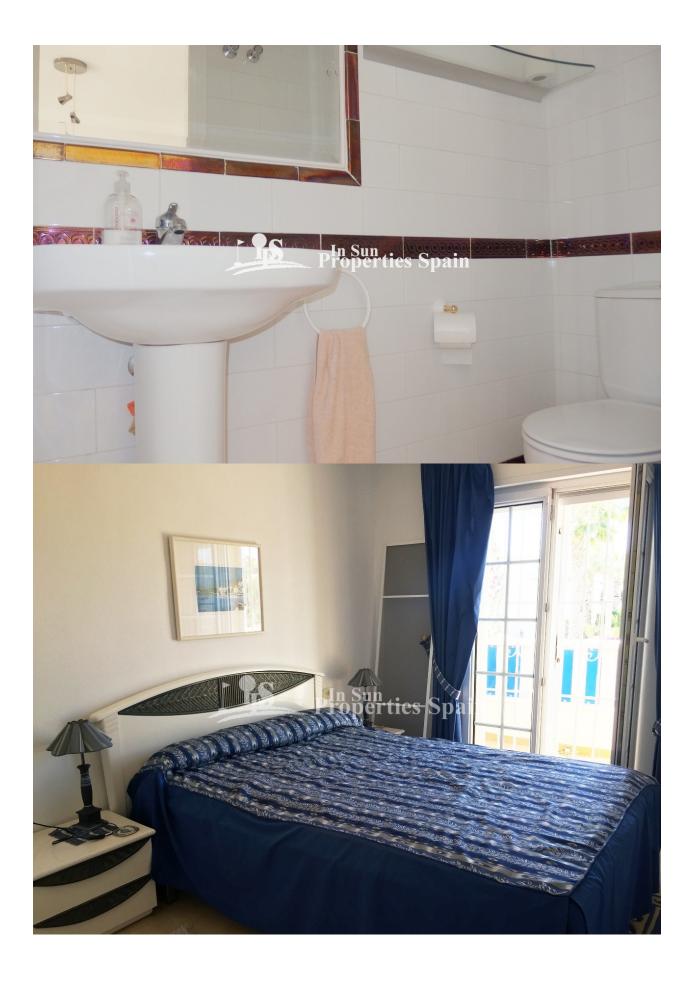

#### **DESCRIPTION**

A deceptively spacious 159m2, 3 bed, 2 bath Duplex Sofia in the much sought after location of Valencia Sur, VILLAMARTIN. On entering the plot you have a lovely well maintained garden with well establish bougainvillea arch and steps to the terrace which provides ample space for a dining set or sun loungers. The garden looks out to the community parkland and towards one of the community pools. Leading in from the terrace you have a lovely open plan lounge with wood burning fireplace and electric heating. There is a guest toilet and then access through to the kitchen which is well equipped with oven, hob, washing machine and fridge-freezer. There is a pantry area with the potential to install a dishwasher. At the rear of the kitchen visible through the decorative arch of the kitchen is the dining area. A spacious room, perfect for entertaining family and friends. This room looks out to the rear garden which has open views over farmland. Off the dining room you have a small vestibule which leads to the rear of the property. Here you find a lovely mature garden with wood burning chimney, a private aspect oven farmland and access to the 50m2 under build which would make the perfect workroom/artroom or just useful storage room for beach/garden equipment, bikes etc.. As you make your way to the first floor you will find a family bathrooms suite complete with bath and overhead shower, two double bedrooms, both with private terrace and the rear with modern ensuite shower room. Again these rooms have electric heating. The second floor boasts a lovely sunny south west facing solarium with separate access to a further bedroom with ample storage. Valencia Sur is a quiet residential urbanisation with 24hour security and is characterised by its lovely park areas and water fountains. Located a short walk from Villamartin Golf Course

# MAIN LIVING AREA

Storage

• Bathroom en-suite