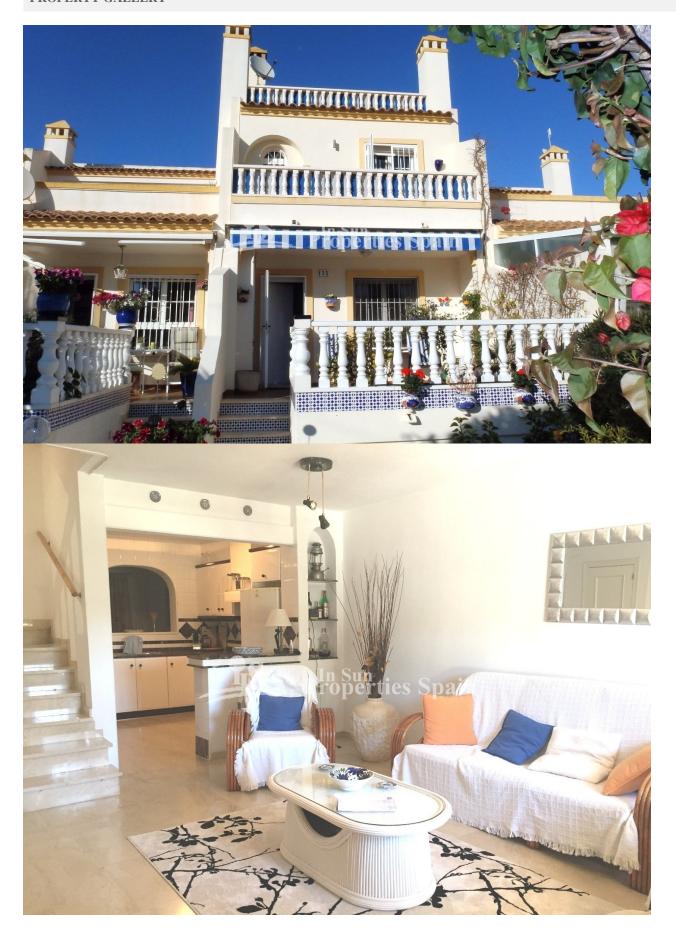

#### **DESCRIPTION**

A deceptively spacious 159m2, 3 bed, 2 bath Duplex Sofia in the much sought after location of Valencia Sur, VILLAMARTIN. On entering the plot you have a lovely well maintained garden with well establish bougainvillea arch and steps to the terrace which provides ample space for a dining set or sun loungers. The garden looks out to the community parkland and towards one of the community pools. Leading in from the terrace you have a lovely open plan lounge with wood burning fireplace and electric heating. There is a guest toilet and then access through to the kitchen which is well equipped with oven, hob, washing machine and fridge-freezer. There is a pantry area with the potential to install a dishwasher. At the rear of the kitchen visible through the decorative arch of the kitchen is the dining area. A spacious room, perfect for entertaining family and friends. This room looks out to the rear garden which has open views over farmland. Off the dining room you have a small vestibule which leads to the rear of the property. Here you find a lovely mature garden with wood burning chimney, a private aspect oven farmland and access to the 50m2 under build which would make the perfect workroom/artroom or just useful storage room for beach/garden equipment, bikes etc.. As you make your way to the first floor you will find a family bathrooms suite complete with bath and overhead shower, two double bedrooms, both with private terrace and the rear with modern ensuite shower room. Again these rooms have electric heating. The second floor boasts a lovely sunny south west facing solarium with separate access to a further bedroom with ample storage. Valencia Sur is a quiet residential urbanisation with 24hour security and is characterised by its lovely park areas and water fountains. Located a short walk from Villamartin Golf Course

and Villamartin Plaza. Villamartín offers a wide range of services. For over 40 years it has been a golf tourist attraction and as it is expected from a residential complex of this standard all services are fully developed. The area is also known to have one of the healthiest climates in the world. Villamartin is also very close to renowned high standard international school El Limonar and La Zenia Boulevard - the newest shopping centre in our area and also the largest one in the Alicante region. At over 160,000m2 It offers more than 150 shops and services including a huge supermarket Alcampo, Leroy Merlin, Primark, Swarovski, Decathlon, Massimo Dutti, Zara, Stradivarius and much more. There are many commercial centers including the well know Villamartin Plaza and La Fuente Centre along with many restaurants, fashion shops, supermarkets, banks, pharmacies etc. Villamartin was built round one of the most prestigious golf courses on the Costa Blanca-Villamartín Golf Clubit is home to a Cosmopolitan and International community. Just a short distance away you can find 3 other golf courses such as Las Ramblas, Campoamor and La Finca. However, it is not only a golfers paradise, you can also find a large range of activities and entertainment for all the family; water parks in Torrevieja and Ciudad Quesada, 3km from some of the best beaches in the region, open weekly markets, cinemas etc. Villamartín is approximately 50 minutes from Alicante International and Murcia Corvera airport. By Train there are connections Madrid-Alicante (2:30 h) AVE Madrid-Murcia & Barcelona-Alicante (4.5 h)