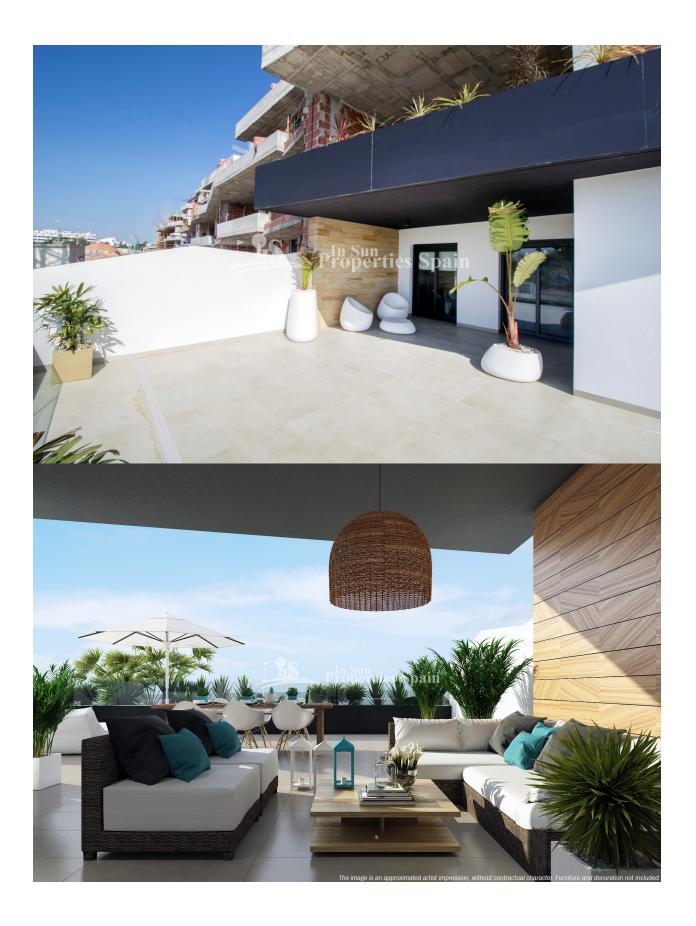

#### **DESCRIPTION**

Delivery in December 2018 of this STUNNING new residential which is located in the consolidated Urbanisation of Los Dolses, it is only within a few minutes' walk from the popular commercial center La Zenia Boulevard and close to the best beaches on the Costa Blanca as well as large range of services. This impressive residential offers Apartments with 2 and 3 bedrooms, spacious green and relaxation areas as well as communal swimming pools. 2 bedroom, 2 bathroom 63m2 Apartment with 25m2 of terrace and 4m2 utility room. Garage space and storage room optional The development has a magnificent SOUTH FACING orientation and due to its closeness to the beach most of the properties will have sea views! Los Dolses is an Urbanisation of Villamartin. Here you will find two commercial centres; The Rioja and Los Dolses, both are around a 10/15 minute walk to Villamartin Plaza. It is an extremely popular location for holidaymakers and as a permanent residence.

#### **VIEWS**

- Panoramic views
- Sea views

## **MAIN LIVING AREA**

South

Not furnished

Garage no Cars: 1

Parking no Cars: 1

**GARDEN AND** 

**TERRACES** 