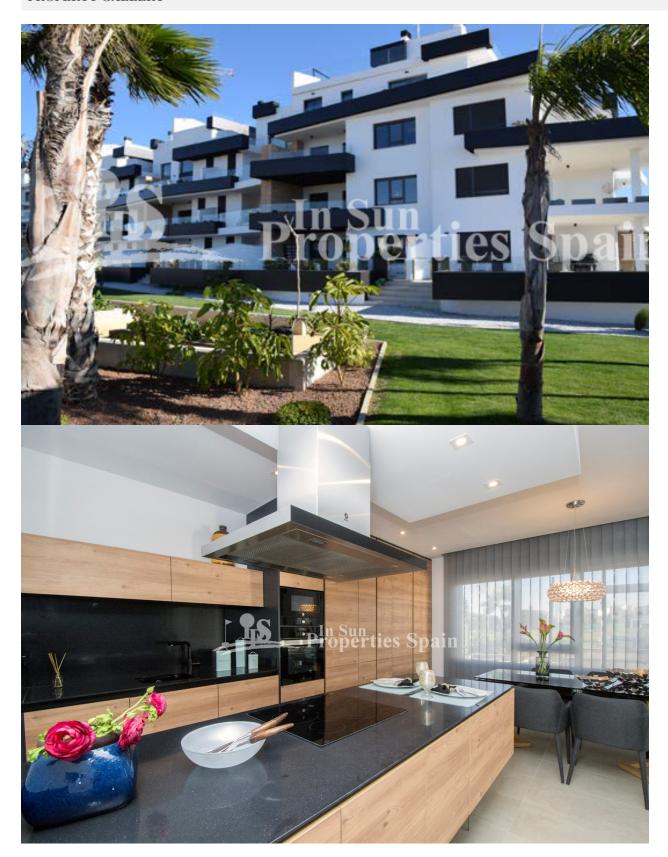

#### **DESCRIPTION**

Delivery in December 2018 of this STUNNING new residential which is located in the consolidated Urbanisation of Los Dolses, it is only within a few minutes' walk from the popular commercial center La Zenia Boulevard and close to the best beaches on the Costa Blanca as well as large range of services. This impressive residential offers Apartments with 2 and 3 bedrooms, spacious green and relaxation areas as well as communal swimming pools. 2 bedroom, 2 bathroom 63m2 Apartment with 25m2 of terrace and 4m2 utility room. Garage space and storage room optional The development has a magnificent SOUTH FACING orientation and due to its closeness to the beach most of the properties will have sea views! Los Dolses is an Urbanisation of Villamartin. Here you will find two commercial centres; The Rioja and Los Dolses, both are around a 10/15 minute walk to Villamartin Plaza. It is an extremely popular location for holidaymakers and as a permanent residence.

#### **FLOARING**

- Tile floors
- Stone floors
- **KITCHEN**
- Open kitchen
- Equipped kitchen
- Granite countertop
- Covered terrace • Open terrace
- Exterior lights
- Palm trees
- Play Ground
- Fenced
- Stone walls
- Electric gate
- Communal Garden