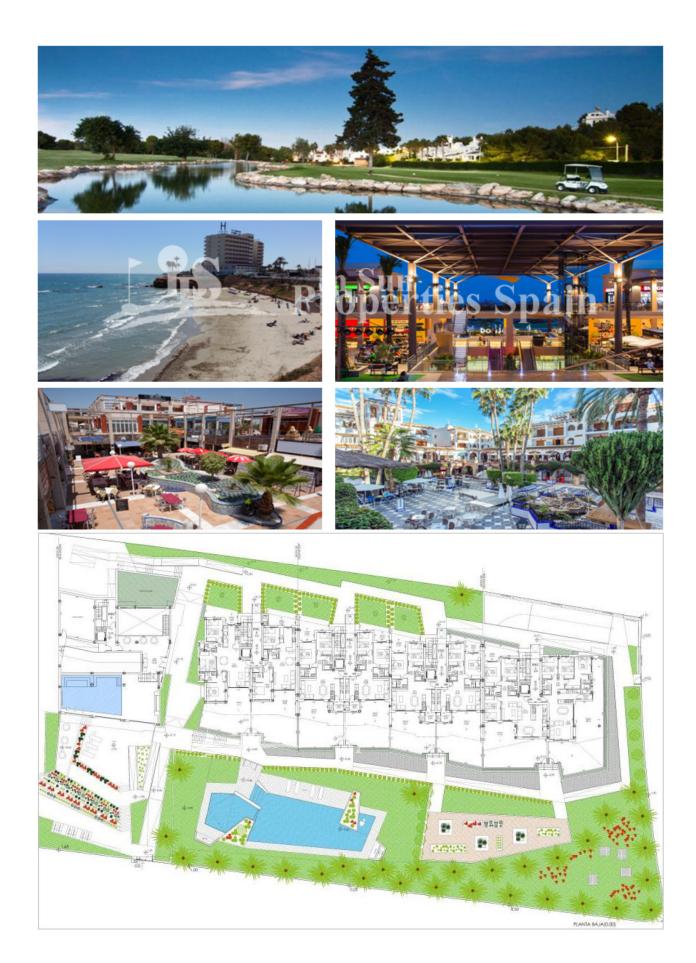

#### **DESCRIPTION**

Delivery in December 2018 of this STUNNING new residential which is located in the consolidated Urbanisation of Los Dolses, it is only within a few minutes' walk from the popular commercial center La Zenia Boulevard and close to the best beaches on the Costa Blanca as well as large range of services. This impressive residential offers Apartments with 2 and 3 bedrooms, spacious green and relaxation areas as well as communal swimming pools. 2 bedroom, 2 bathroom 63m2 Apartment with 25m2 of terrace and 4m2 utility room. Garage space and storage room optional The development has a magnificent SOUTH FACING orientation and due to its closeness to the beach most of the properties will have sea views! Los Dolses is an Urbanisation of Villamartin. Here you will find two commercial centres; The Rioja and Los Dolses, both are around a 10/15 minute walk to Villamartin Plaza. It is an extremely popular location for holidaymakers and as a permanent residence.