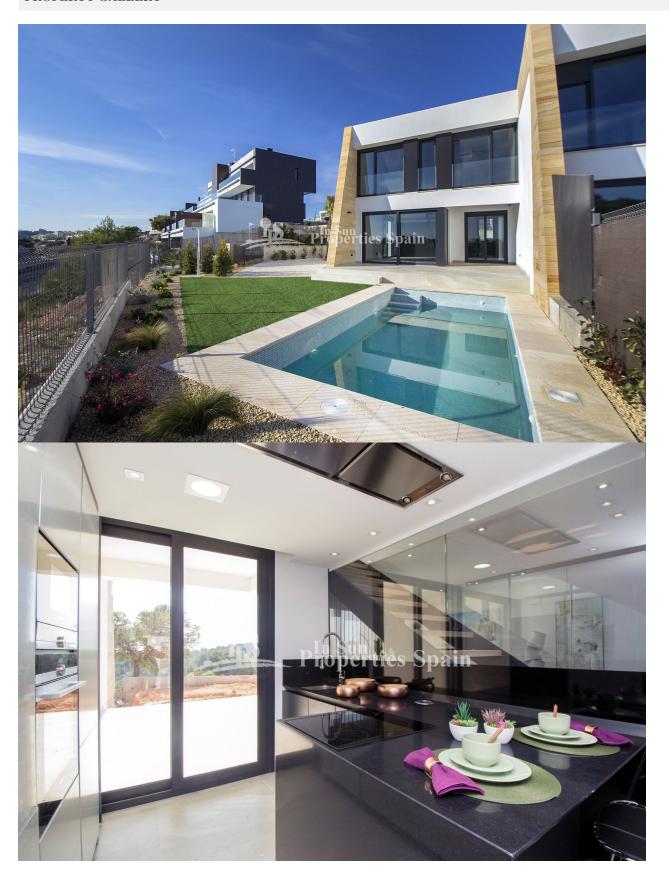

## **DESCRIPTION**

KEY READY Villas SAMOA available at this stunning project in VILLAMARTIN. These modern, 3 bedroom, 3 bathroom VILLAS are walking distance to all the amenities. These beautifully designed properties have been constructed with top quality materials and fittings. On the ground floor you find a large lounge/diner with open plan fitted kitchen, perfect for entertaining, 1 bedroom and bathroom, open staircase to the second floor where you will find 2 further bedrooms and 2 bathrooms. The 41m2 front terrace overlooks the garden and is the ideal place to enjoy a glass of wine under the evening stars. There is a private swimming pool/jacuzzi and off street parking. The villas have 110m2 of living space and plots of 200m2. These properties are located between 4 golf courses and 3 km to the sandy beaches of Orihuela Costa and the new shopping centre Zenia Boulevard. Alicante airport is 45 minutes drive, Murcia San Javier airport is 25 minutes drive away. PROMOTION: White goods (Balay) and 30 lights included in the price.

## **VIEWS AIRCONDITIONING DISTANCE TO: STYLE** · Central airconditioning Modern Panoramic views Beach: 3 Km Sea views Airport: 50 Km

**PARKING** 

Parking no Cars: 1

• Open terrace • Exterior lights

 Stone walls • Private garden • Communal Garden

### **FLOARING KITCHEN GARDEN AND TERRACES**

· Not furnished

**FURNITURE** 

• Tile floors • Open kitchen • Stone floors Granite countertop