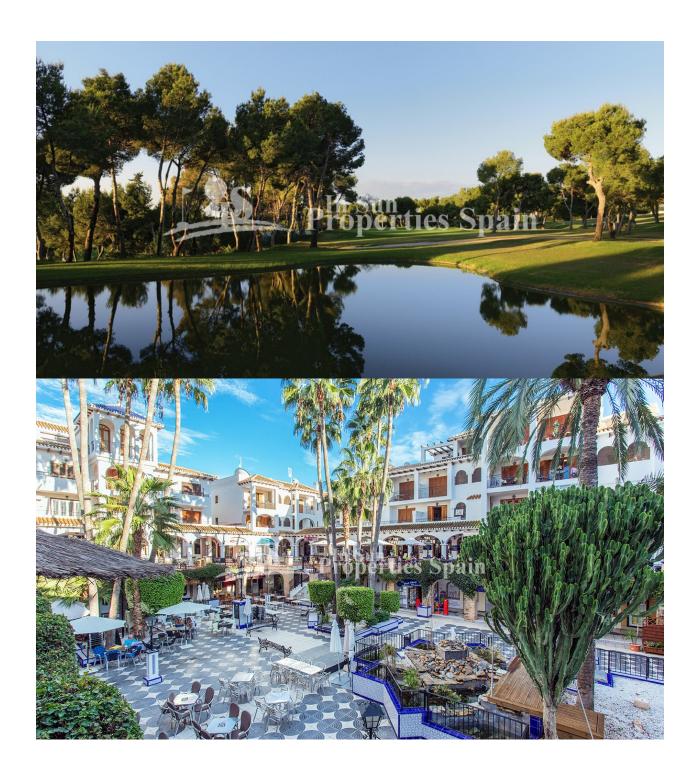

## **DESCRIPTION**

KEY READY Villas SAMOA available at this stunning project in VILLAMARTIN. These modern, 3 bedroom, 3 bathroom VILLAS are walking distance to all the amenities. These beautifully designed properties have been constructed with top quality materials and fittings. On the ground floor you find a large lounge/diner with open plan fitted kitchen, perfect for entertaining, 1 bedroom and bathroom, open staircase to the second floor where you will find 2 further bedrooms and 2 bathrooms. The 41m2 front terrace overlooks the garden and is the ideal place to enjoy a glass of wine under the evening stars. There is a private swimming pool/jacuzzi and off street parking. The villas have 110m2 of living space and plots of 200m2. These properties are located between 4 golf courses and 3 km to the sandy beaches of Orihuela Costa and the new shopping centre Zenia Boulevard. Alicante airport is 45 minutes drive, Murcia San Javier airport is 25 minutes drive away. PROMOTION: White goods (Balay) and 30 lights included in the price.