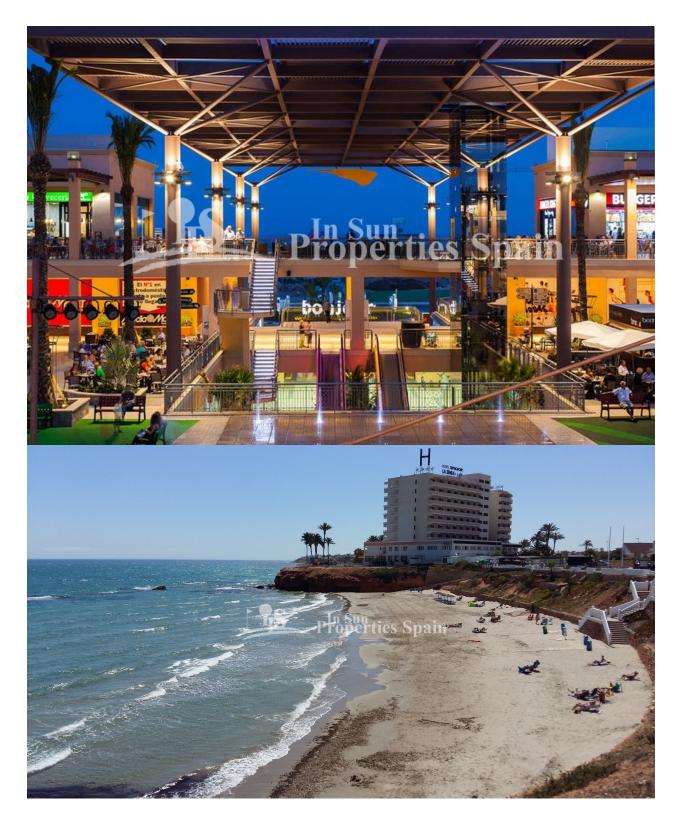

## **DESCRIPTION**

KEY READY Villas SAMOA available at this stunning project in VILLAMARTIN. These modern, 3 bedroom, 3 bathroom VILLAS are walking distance to all the amenities. These beautifully designed properties have been constructed with top quality materials and fittings. On the ground floor you find a large lounge/diner with open plan fitted kitchen, perfect for entertaining, 1 bedroom and bathroom, open staircase to the second floor where you will find 2 further bedrooms and 2 bathrooms. The 41m2 front terrace overlooks the garden and is the ideal place to enjoy a glass of wine under the evening stars. There is a private swimming pool/jacuzzi and off street parking. The villas have 110m2 of living space and plots of 200m2. These properties are located between 4 golf courses and 3 km to the sandy beaches of Orihuela Costa and the new shopping centre Zenia Boulevard. Alicante airport is 45 minutes drive, Murcia San Javier airport is 25 minutes drive away. PROMOTION: White goods (Balay) and 30 lights included in the price.