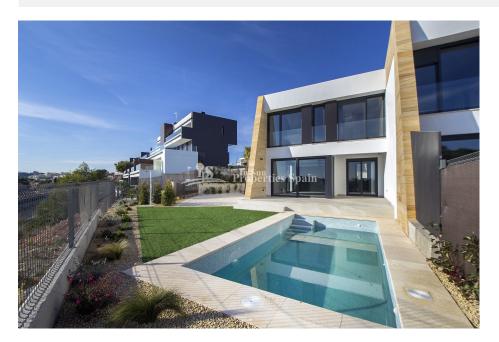

## **DESCRIPTION**

KEY READY Villas SAMOA available at this stunning project in VILLAMARTIN. These modern, 3 bedroom, 3 bathroom VILLAS are walking distance to all the amenities. These beautifully designed properties have been constructed with top quality materials and fittings. On the ground floor you find a large lounge/diner with open plan fitted kitchen, perfect for entertaining, 1 bedroom and bathroom, open staircase to the second floor where you will find 2 further bedrooms and 2 bathrooms. The 41m2 front terrace overlooks the garden and is the ideal place to enjoy a glass of wine under the evening stars. There is a private swimming pool/jacuzzi and off street parking. The villas have 110m2 of living space and plots of 200m2. These properties are located between 4 golf courses and 3 km to the sandy beaches of Orihuela Costa and the new shopping centre Zenia Boulevard. Alicante airport is 45 minutes drive, Murcia San Javier airport is 25 minutes drive away. PROMOTION: White goods (Balay) and 30 lights included in the price.

## **VIEWS AIRCONDITIONING DISTANCE TO: STYLE** · Central airconditioning Modern Panoramic views Beach: 3 Km Sea views Airport: 50 Km

**PARKING** 

Parking no Cars: 1

• Open terrace • Exterior lights

 Stone walls • Private garden • Communal Garden