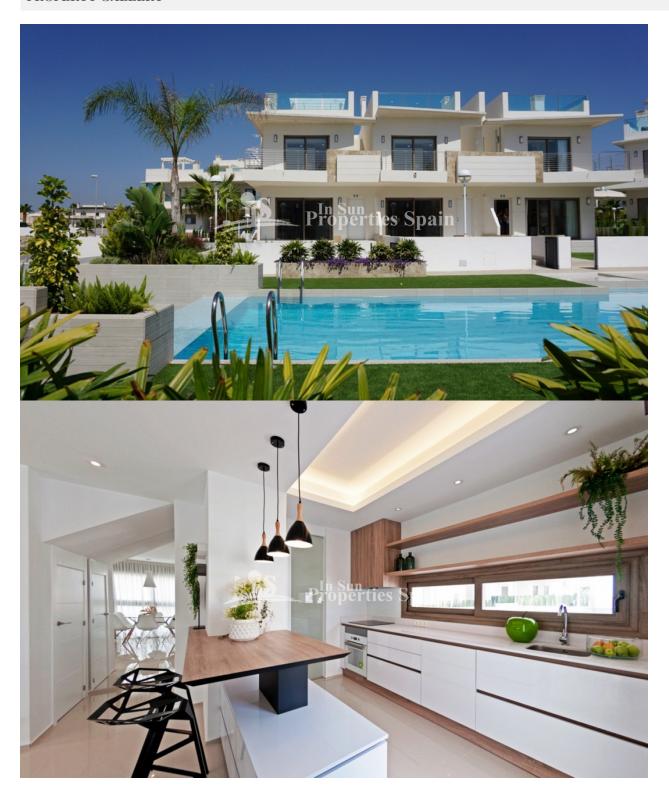

## **DESCRIPTION**

Last available corner Townhouse Key Ready in APRIL 2018 at RESIDENCIAL ATEKA, DONA PEPA. These NEW modern, luxury south/west facing 3 bedroom, 3 bathroom Townhous facing the community pool, located in a lovely gated community with private parking and 2 communal swimming pools near to the Golf course. 3 Bedroom, 3 Bathroom IVORY model Townhouses of 128m2, benefit from a 50m2 roof solarium and minimum 80m2 garden. Doña Pepa is a modern urbanisation belonging to Ciudad Quesada and has all the amenities which include supermarkets, bars, hotel and shops as well as a bank. Ciudad Quesada town centre is a ten minute walk from Doña Pepa. In Ciudad Quesada itself you will find international supermarkets, restaurants, banks, a medical centre as well as a water park. The property is ideally located if you are a golf enthusiast, with La Marquesqa Golf Club just a five minute drive away. The nearest beaches are at Guardamar/Campomar and La Mata ten minutes drive away. Nearest Airports: San Javier (Murcia) - Approx 30 minute drive Alicante Airport - Approx 30 minute drive

## **GARDEN AND TERRACES**

- Covered terrace
- Open terrace
- Exterior lights
- Automatic watering system
- Palm trees
- Fenced
- Stone walls
- Electric gate
- Private garden
- Communal Garden

Tile floors • Stone floors