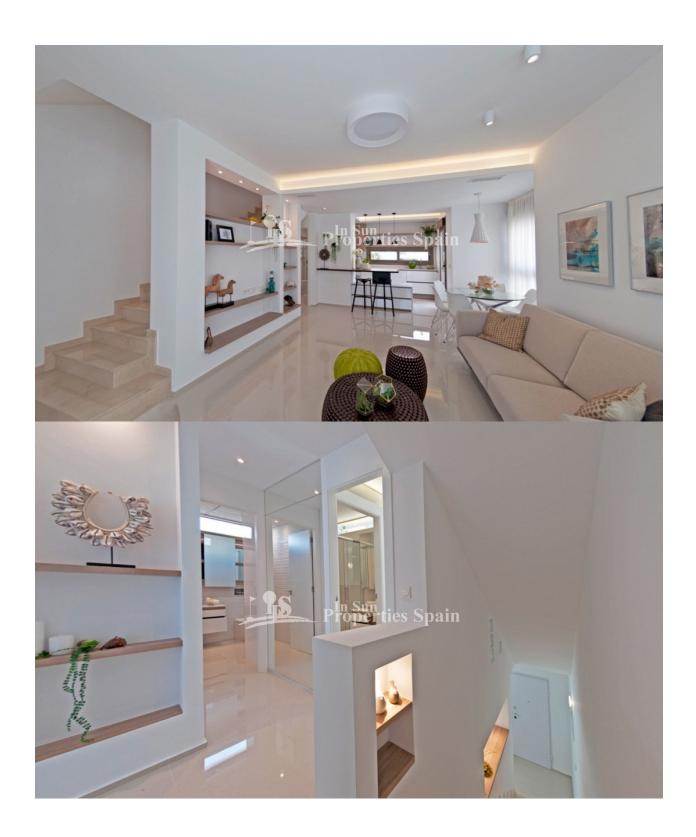

## **DESCRIPTION**

Last available corner Townhouse Key Ready in APRIL 2018 at RESIDENCIAL ATEKA, DONA PEPA. These NEW modern, luxury south/west facing 3 bedroom, 3 bathroom Townhous facing the community pool, located in a lovely gated community with private parking and 2 communal swimming pools near to the Golf course. 3 Bedroom, 3 Bathroom IVORY model Townhouses of 128m2, benefit from a 50m2 roof solarium and minimum 80m2 garden. Doña Pepa is a modern urbanisation belonging to Ciudad Quesada and has all the amenities which include supermarkets, bars, hotel and shops as well as a bank. Ciudad Quesada town centre is a ten minute walk from Doña Pepa. In Ciudad Quesada itself you will find international supermarkets, restaurants, banks, a medical centre as well as a water park. The property is ideally located if you are a golf enthusiast, with La Marquesqa Golf Club just a five minute drive away. The nearest beaches are at Guardamar/Campomar and La Mata ten minutes drive away. Nearest Airports: San Javier (Murcia) - Approx 30 minute drive Alicante Airport - Approx 30 minute drive

## **EXTRA**

- Built in wardrobes
- Double glazed windows

"Experience our experience - Because you deserve the best"