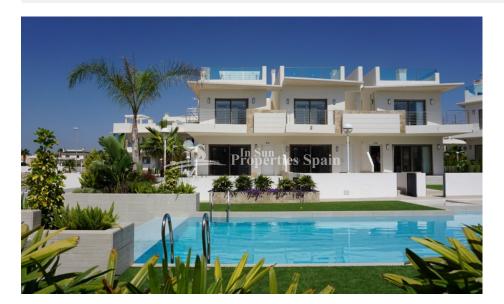

## **DESCRIPTION**

Last available corner Townhouse Key Ready in APRIL 2018 at RESIDENCIAL ATEKA, DONA PEPA. These NEW modern, luxury south/west facing 3 bedroom, 3 bathroom Townhous facing the community pool, located in a lovely gated community with private parking and 2 communal swimming pools near to the Golf course. 3 Bedroom, 3 Bathroom IVORY model Townhouses of 128m2, benefit from a 50m2 roof solarium and minimum 80m2 garden. Doña Pepa is a modern urbanisation belonging to Ciudad Quesada and has all the amenities which include supermarkets, bars, hotel and shops as well as a bank. Ciudad Quesada town centre is a ten minute walk from Doña Pepa. In Ciudad Quesada itself you will find international supermarkets, restaurants, banks, a medical centre as well as a water park. The property is ideally located if you are a golf enthusiast, with La Marquesqa Golf Club just a five minute drive away. The nearest beaches are at Guardamar/Campomar and La Mata ten minutes drive away. Nearest Airports: San Javier (Murcia) - Approx 30 minute drive Alicante Airport - Approx 30 minute drive

| STYLE       | VIEWS                             | AIRCONDITIONING         | DISTANCE TO:       |
|-------------|-----------------------------------|-------------------------|--------------------|
| • Modern    | Panoramic views                   | Central airconditioning | Beach : 8 Km       |
|             |                                   |                         | Airport: 40 Km     |
|             |                                   |                         | Town center : 1 Km |
| ORIENTATION | FURNITURE                         | PARKING                 | FLOARING           |
| South west  | <ul> <li>Not furnished</li> </ul> | Parking no Cars: 1      | • Tile floors      |

## **GARDEN AND TERRACES**

- Covered terrace
- Open terrace
- Exterior lights
- Automatic watering system
- Palm trees
- Fenced
- Stone walls
- Electric gate
- Private garden
- Communal Garden

Tile floors • Stone floors