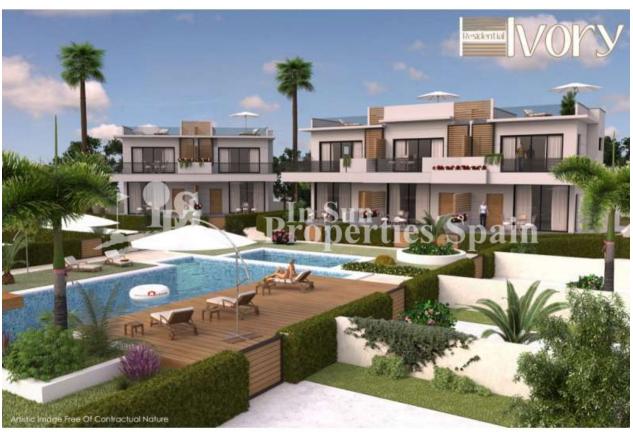

## **DESCRIPTION**

Last available corner Townhouse Key Ready in APRIL 2018 at RESIDENCIAL ATEKA, DONA PEPA. These NEW modern, luxury south/west facing 3 bedroom, 3 bathroom Townhous facing the community pool, located in a lovely gated community with private parking and 2 communal swimming pools near to the Golf course. 3 Bedroom, 3 Bathroom IVORY model Townhouses of 128m2, benefit from a 50m2 roof solarium and minimum 80m2 garden. Doña Pepa is a modern urbanisation belonging to Ciudad Quesada and has all the amenities which include supermarkets, bars, hotel and shops as well as a bank. Ciudad Quesada town centre is a ten minute walk from Doña Pepa. In Ciudad Quesada itself you will find international supermarkets, restaurants, banks, a medical centre as well as a water park. The property is ideally located if you are a golf enthusiast, with La Marquesqa Golf Club just a five minute drive away. The nearest beaches are at Guardamar/Campomar and La Mata ten minutes drive away. Nearest Airports: San Javier (Murcia) - Approx 30 minute drive Alicante Airport - Approx 30 minute drive