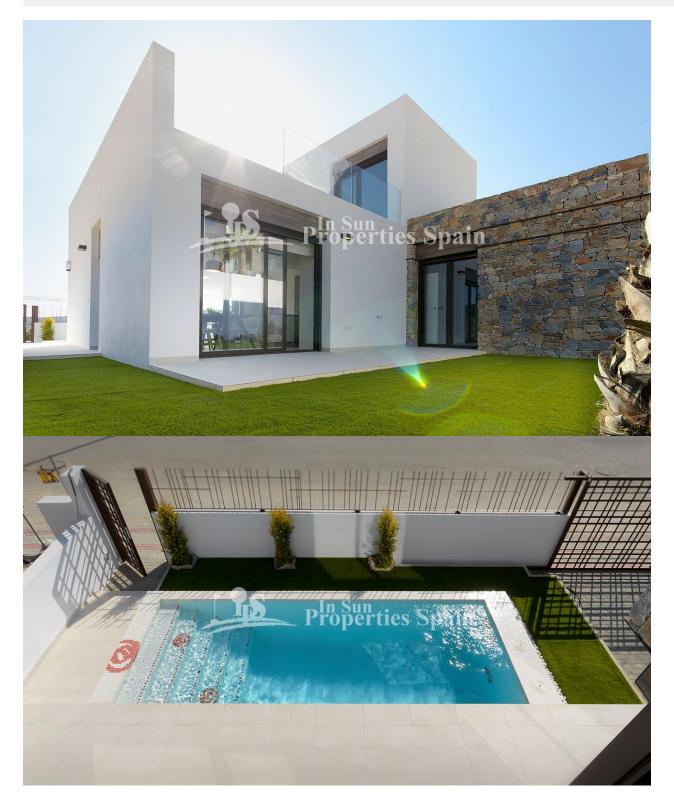

## DESCRIPTION

15 month delivery. NEW modern design LUXURY 3 bedroom, 2 bathroom Detached Villa "GANTE" Mediterranean style is located "La Finca Golf" which is considered one of the best courses in the Comunidad Valenciana and only 15 minutes away from the natural and lovely large beaches of Guardamar. The complex is formed by 7 villas with 2 or 3 bedrooms and 2 bathrooms, living dining area with American kitchen, designed on one level south facing with an independent plot from 230 m2 to 290m2 with private pool, spacious garden, pergola area and private parking space and with direct access to the and communal garden with pool, which creates an intimate and exclusive ambience. You can also enjoy the facilities at the 5\*La Finca Golf Hotel, like the SPA and RELAX area, tennis and paddle courts, gym etc. Exceptional urbanisation situated in a privileged spot on the Alicante region. An oasis inside an 18-hole first class golf course, with wonderful beaches and natural places just a few kilometers from, next to important cities and commercial areas, at the same time far from the mass touris. Smile, you got everything in la Finca Golf. Just 30 kilometers from three of the most important golf courses in the Region. Only 40 minutes driving to both Alicante and Murcia airports. 5 minutes from the motorway.

Stone wallsPrivate gardenCommunal Garden