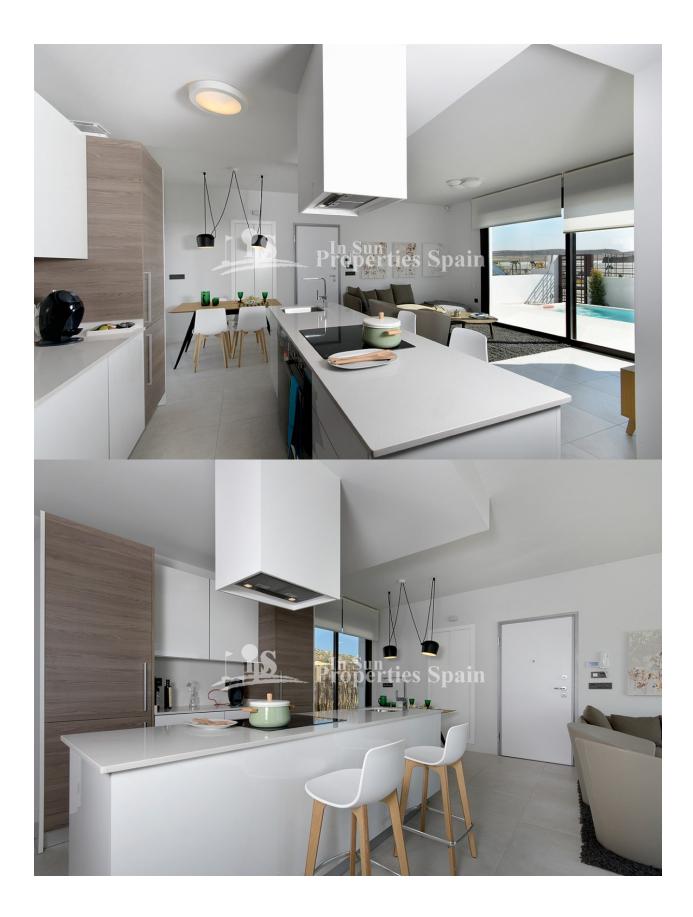

## DESCRIPTION

15 month delivery. NEW modern design LUXURY 3 bedroom, 2 bathroom Detached Villa "GANTE" Mediterranean style is located "La Finca Golf" which is considered one of the best courses in the Comunidad Valenciana and only 15 minutes away from the natural and lovely large beaches of Guardamar. The complex is formed by 7 villas with 2 or 3 bedrooms and 2 bathrooms, living dining area with American kitchen, designed on one level south facing with an independent plot from 230 m2 to 290m2 with private pool, spacious garden, pergola area and private parking space and with direct access to the and communal garden with pool, which creates an intimate and exclusive ambience. You can also enjoy the facilities at the 5\*La Finca Golf Hotel, like the SPA and RELAX area, tennis and paddle courts, gym etc. Exceptional urbanisation situated in a privileged spot on the Alicante region. An oasis inside an 18-hole first class golf course, with wonderful beaches and natural places just a few kilometers from, next to important cities and commercial areas, at the same time far from the mass touris. Smile, you got everything in la Finca Golf. Just 30 kilometers from three of the most important golf courses in the Region. Only 40 minutes driving to both Alicante and Murcia airports. 5 minutes from the motorway.

()

| STYLE                                                     | VIEWS                                                                              | AIRCONDITIONING                                                    | DISTANCE TO :                                      |
|-----------------------------------------------------------|------------------------------------------------------------------------------------|--------------------------------------------------------------------|----------------------------------------------------|
| • Modern                                                  | Panoramic views                                                                    | Central airconditioning                                            | Beach : 8 Km                                       |
|                                                           |                                                                                    |                                                                    | Airport: 30 Km                                     |
|                                                           |                                                                                    |                                                                    | Town center : 2 Km                                 |
| ORIENTATION                                               | FURNITURE                                                                          | PARKING                                                            | FLOARING                                           |
| South west                                                | Not furnished                                                                      | Parking no Cars: 1                                                 | <ul><li>Tile floors</li><li>Stone floors</li></ul> |
| KITCHEN                                                   | GARDEN AND<br>TERRACES                                                             | EXTRA                                                              |                                                    |
| <ul><li> Open kitchen</li><li> Equipped kitchen</li></ul> | <ul><li> Open terrace</li><li> Automatic watering system</li><li> Fenced</li></ul> | <ul><li>Built in wardrobes</li><li>Double glazed windows</li></ul> |                                                    |