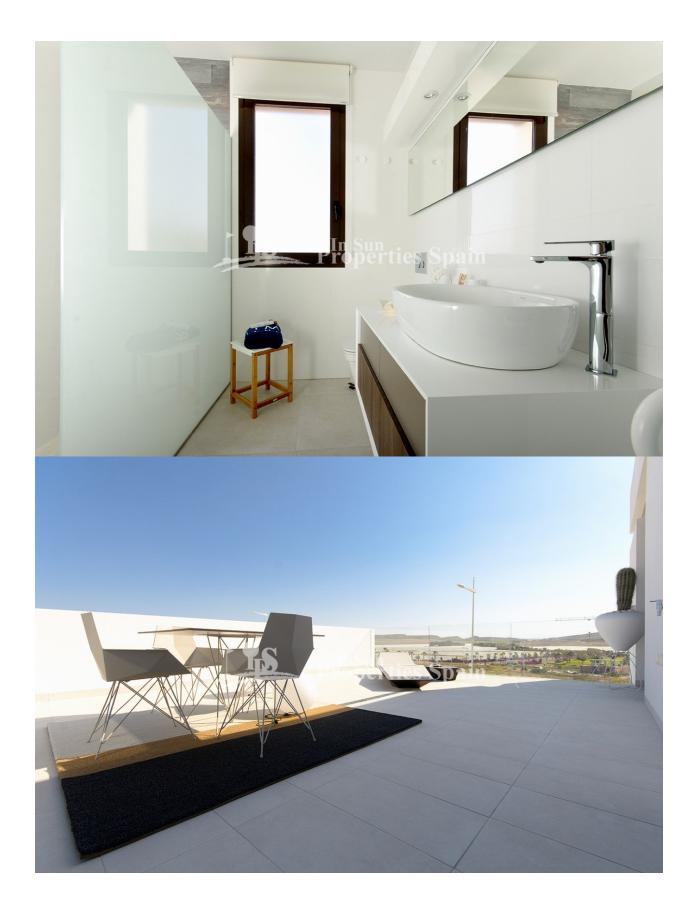

()

| STYLE                                                     | VIEWS                                                                              | AIRCONDITIONING                                                    | DISTANCE TO :                                      |
|-----------------------------------------------------------|------------------------------------------------------------------------------------|--------------------------------------------------------------------|----------------------------------------------------|
| • Modern                                                  | Panoramic views                                                                    | Central airconditioning                                            | Beach : 8 Km                                       |
|                                                           |                                                                                    |                                                                    | Airport: 30 Km                                     |
|                                                           |                                                                                    |                                                                    | Town center : 2 Km                                 |
| ORIENTATION                                               | FURNITURE                                                                          | PARKING                                                            | FLOARING                                           |
| South west                                                | Not furnished                                                                      | Parking no Cars: 1                                                 | <ul><li>Tile floors</li><li>Stone floors</li></ul> |
| KITCHEN                                                   | GARDEN AND<br>TERRACES                                                             | EXTRA                                                              |                                                    |
| <ul><li> Open kitchen</li><li> Equipped kitchen</li></ul> | <ul><li> Open terrace</li><li> Automatic watering system</li><li> Fenced</li></ul> | <ul><li>Built in wardrobes</li><li>Double glazed windows</li></ul> |                                                    |