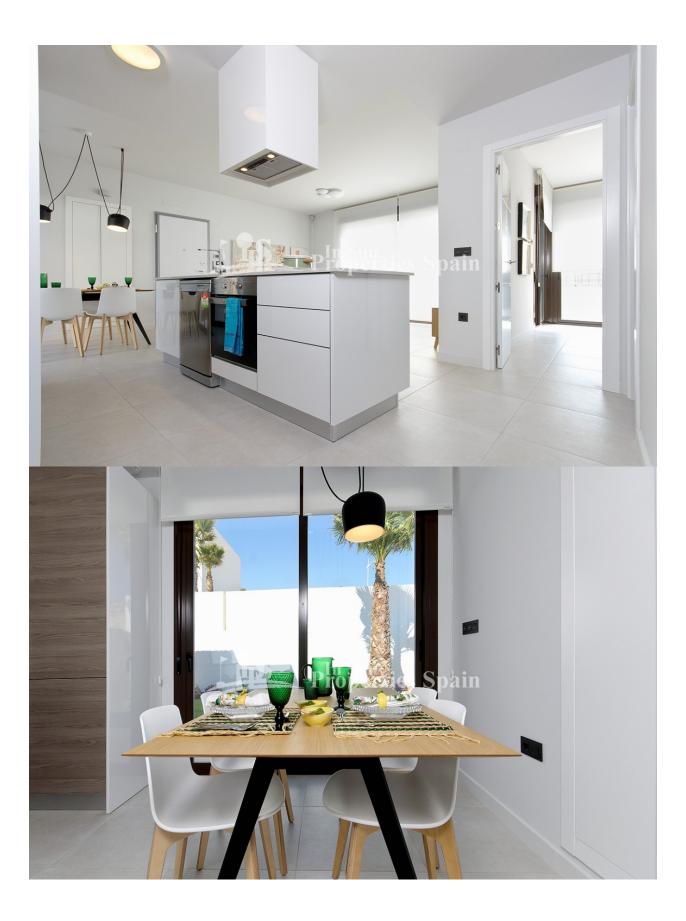

## DESCRIPTION

15 month delivery. NEW modern design LUXURY 3 bedroom, 2 bathroom Detached Villa "GANTE" Mediterranean style is located "La Finca Golf" which is considered one of the best courses in the Comunidad Valenciana and only 15 minutes away from the natural and lovely large beaches of Guardamar. The complex is formed by 7 villas with 2 or 3 bedrooms and 2 bathrooms, living dining area with American kitchen, designed on one level south facing with an independent plot from 230 m2 to 290m2 with private pool, spacious garden, pergola area and private parking space and with direct access to the and communal garden with pool, which creates an intimate and exclusive ambience. You can also enjoy the facilities at the 5\*La Finca Golf Hotel, like the SPA and RELAX area, tennis and paddle courts, gym etc. Exceptional urbanisation situated in a privileged spot on the Alicante region. An oasis inside an 18-hole first class golf course, with wonderful beaches and natural places just a few kilometers from, next to important cities and commercial areas, at the same time far from the mass touris. Smile, you got everything in la Finca Golf. Just 30 kilometers from three of the most important golf courses in the Region. Only 40 minutes driving to both Alicante and Murcia airports. 5 minutes from the motorway.

()

| STYLE                                                     | VIEWS                                                                              | AIRCONDITIONING                                                    | DISTANCE TO :                                      |
|-----------------------------------------------------------|------------------------------------------------------------------------------------|--------------------------------------------------------------------|----------------------------------------------------|
| • Modern                                                  | Panoramic views                                                                    | Central airconditioning                                            | Beach : 8 Km                                       |
|                                                           |                                                                                    |                                                                    | Airport: 30 Km                                     |
|                                                           |                                                                                    |                                                                    | Town center : 2 Km                                 |
| ORIENTATION                                               | FURNITURE                                                                          | PARKING                                                            | FLOARING                                           |
| South west                                                | Not furnished                                                                      | Parking no Cars: 1                                                 | <ul><li>Tile floors</li><li>Stone floors</li></ul> |
| KITCHEN                                                   | GARDEN AND<br>TERRACES                                                             | EXTRA                                                              |                                                    |
| <ul><li> Open kitchen</li><li> Equipped kitchen</li></ul> | <ul><li> Open terrace</li><li> Automatic watering system</li><li> Fenced</li></ul> | <ul><li>Built in wardrobes</li><li>Double glazed windows</li></ul> |                                                    |