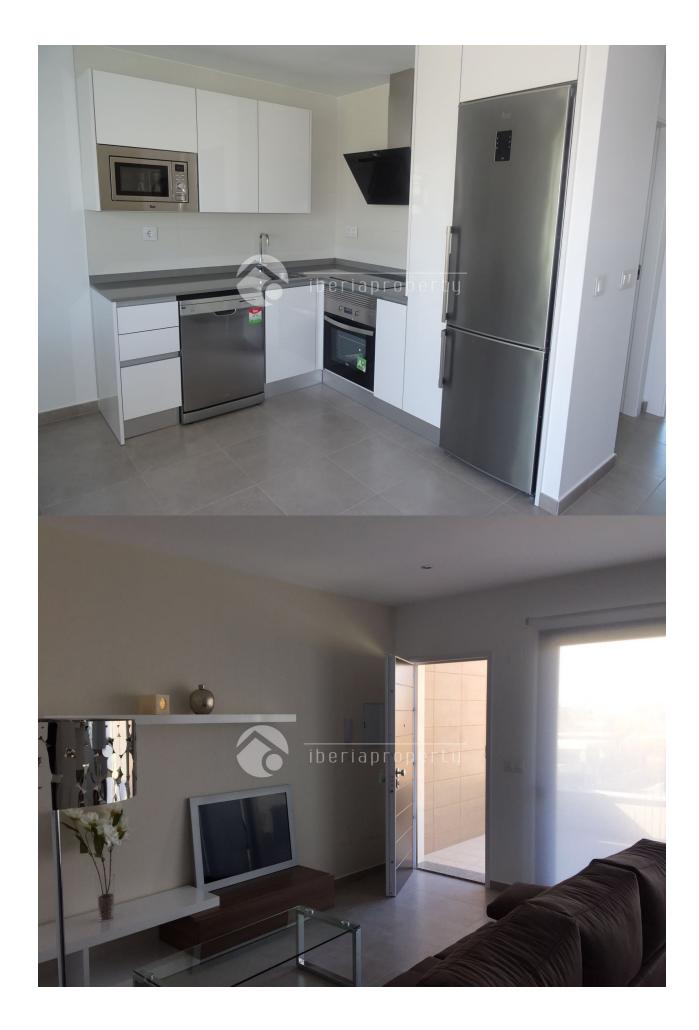

#### **DESCRIPTION**

Fantastic beautiful apartments only 700 meters from the sandy beach of San Pedro del Pinatar and very short distance to several shops and restaurants. This a one of the best deal for a holiday in Spain. The apartment consists of 2 bedrooms and 2 bathrooms. Large and open living room with ultramodern kitchen. Several terraces. Private Terrace throughout 75m.2 and a large terrace of 24 m2 with access from both bedrooms. Walking distance to everything. Finished installing the outdoor kitchen on the roof terrace. It is only used building materials in very high quality. Security door, double windows very well insulated.

### **EXTRA**

- Built in wardrobes
- Double glazed windowsDoor bell with camera
- Laundry room
- Internet

• Equipped kitchen