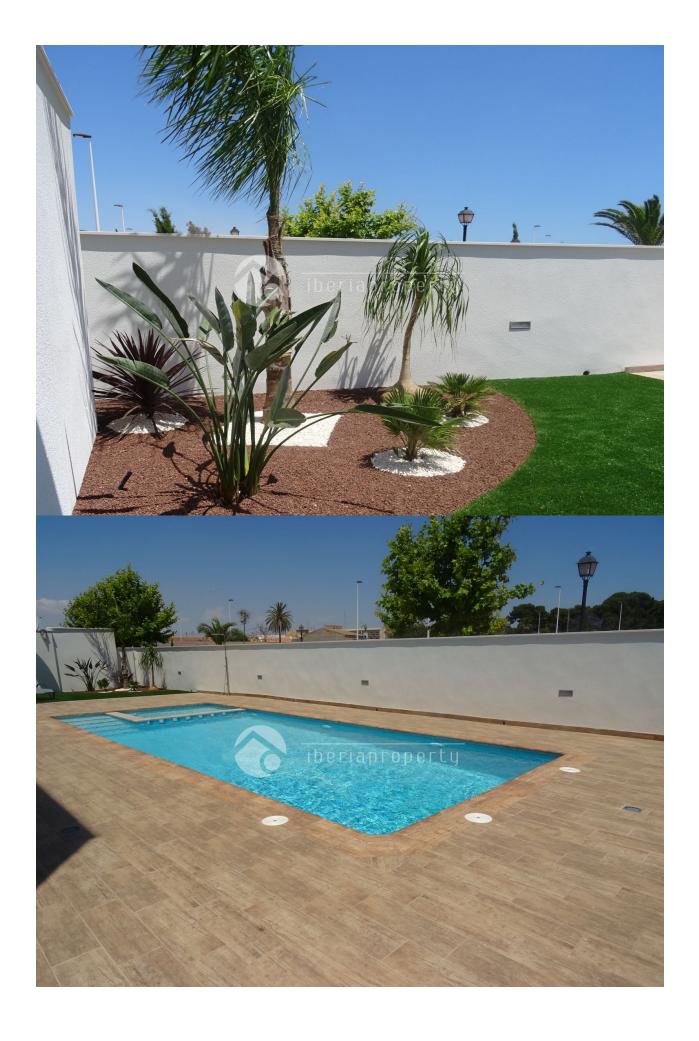

#### **GARDEN AND TERRACES**

- Covered terrace
- Open terrace
- Exterior lights
- Palm trees
- Fenced
- Stone walls
- Outdoor kitchen
- Communal Garden