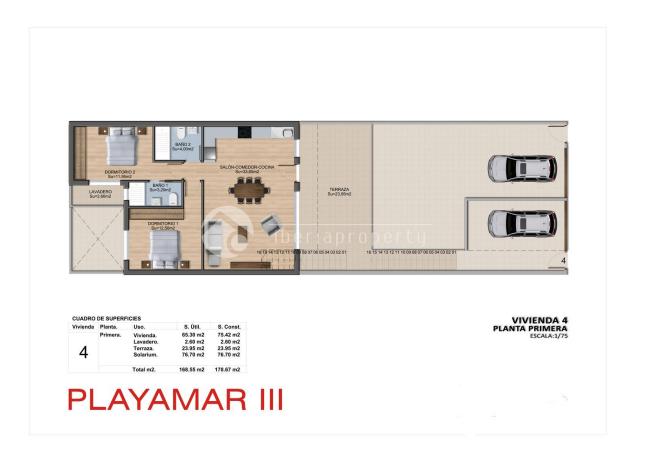

# 

VIVIENDA 4 PLANTA PRIMERA ESCALA:1/75

**PLAYAMAR III** 

# Properties Spain

since 1999

REF: # 3932

| INFO           |              |  |
|----------------|--------------|--|
| PRICE:         | 169.900 €    |  |
| PROPERTY TYPE: | Apartment    |  |
| LOCATION:      |              |  |
| BEDROOMS:      | 2            |  |
| Bathrooms:     | 2            |  |
| Build:         | 75 (m2)      |  |
| Plot:          | -            |  |
| Terrace:       | 75 + 24 (m2) |  |
| Year:          |              |  |
| Floor:         | 2            |  |
| Old price      | -            |  |

#### **DESCRIPTION**

Fantastic beautiful apartments only 700 meters from the sandy beach of San Pedro del Pinatar and very short distance to several shops and restaurants. This a one of the best deal for a holiday in Spain. The apartment consists of 2 bedrooms and 2 bathrooms. Large and open living room with ultramodern kitchen. Several terraces. Private Terrace throughout 75m.2 and a large terrace of 24 m2 with access from both bedrooms. Walking distance to everything. Finished installing the outdoor kitchen on the roof terrace. It is only used building materials in very high quality. Security door, double windows very well insulated.