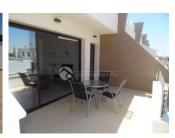

#### **DESCRIPTION**

Fantastic beautiful apartments only 700 meters from the sandy beach of San Pedro del Pinatar and very short distance to several shops and restaurants. This a one of the best deal for a holiday in Spain. The apartment consists of 2 bedrooms and 2 bathrooms. Large and open living room with ultramodern kitchen. Several terraces. Private Terrace throughout 75m.2 and a large terrace of 24 m2 with access from both bedrooms. Walking distance to everything. Finished installing the outdoor kitchen on the roof terrace. It is only used building materials in very high quality. Security door, double windows very well insulated.

#### **GARDEN AND TERRACES**

- Covered terrace
- Open terrace
- Exterior lights
- Palm trees
- Fenced
- Stone walls
- Outdoor kitchen
- Communal Garden