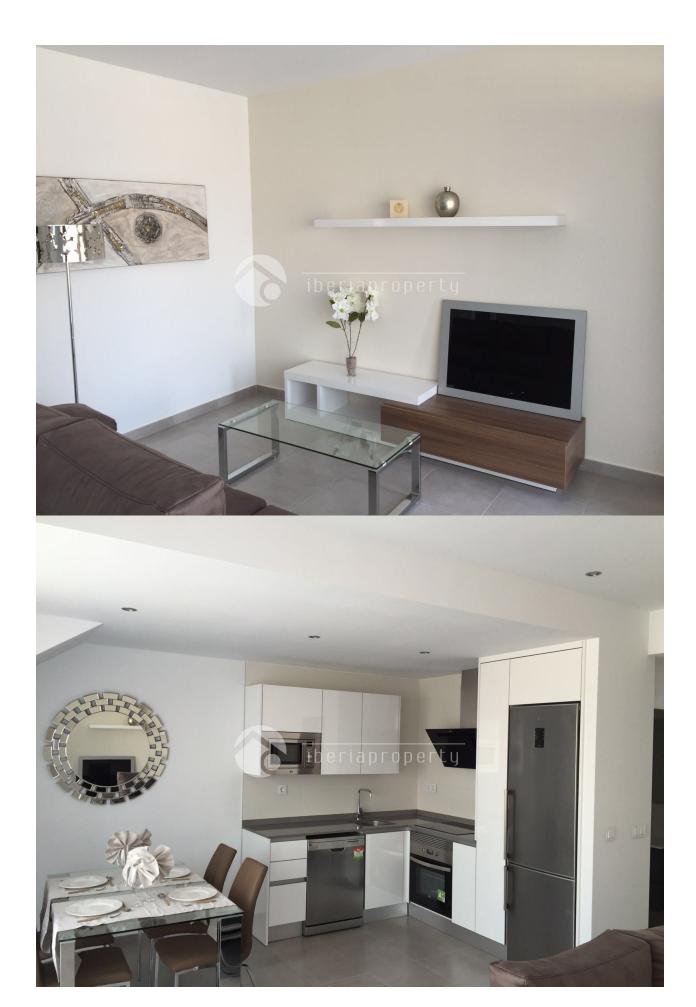

#### **DESCRIPTION**

Fantastic beautiful apartments only 700 meters from the sandy beach of San Pedro del Pinatar and very short distance to several shops and restaurants. This a one of the best deal for a holiday in Spain. The apartment consists of 2 bedrooms and 2 bathrooms. Large and open living room with ultramodern kitchen. Several terraces. Private Terrace throughout 75m.2 and a large terrace of 24 m2 with access from both bedrooms. Walking distance to everything. Finished installing the outdoor kitchen on the roof terrace. It is only used building materials in very high quality. Security door, double windows very well insulated.

### **EXTRA**

- Built in wardrobes
- Double glazed windowsDoor bell with camera
- Laundry room
- Internet

• Equipped kitchen