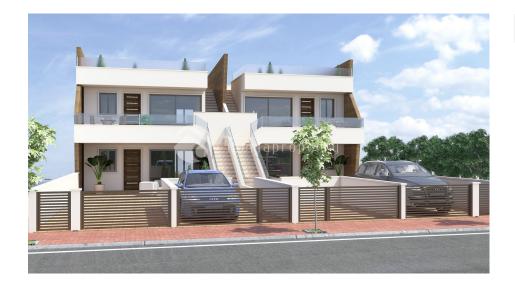

#### **DESCRIPTION**

Fantastic beautiful apartments only 700 meters from the sandy beach of San Pedro del Pinatar and very short distance to several shops and restaurants. This a one of the best deal for a holiday in Spain. The apartment consists of 2 bedrooms and 2 bathrooms. Large and open living room with ultramodern kitchen. Several terraces. Private Terrace throughout 75m.2 and a large terrace of 24 m2 with access from both bedrooms. Walking distance to everything. Finished installing the outdoor kitchen on the roof terrace. It is only used building materials in very high quality. Security door, double windows very well insulated.