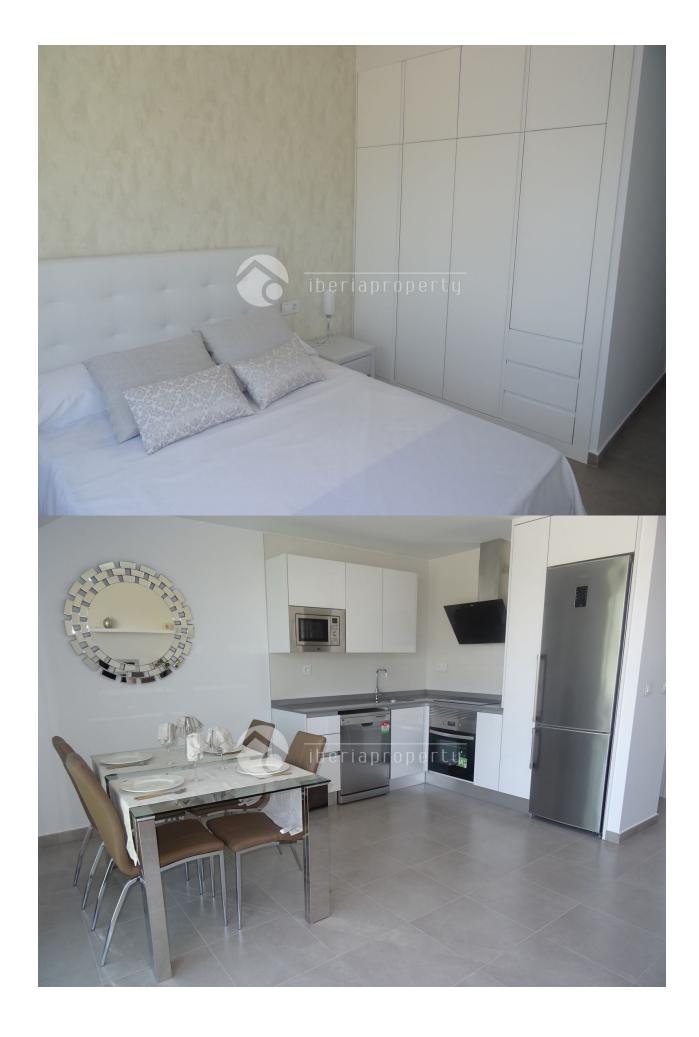

#### **DESCRIPTION**

Fantastic beautiful apartments only 700 meters from the sandy beach of San Pedro del Pinatar and very short distance to several shops and restaurants. This a one of the best deal for a holiday in Spain. The apartment consists of 2 bedrooms and 2 bathrooms. Large and open living room with ultramodern kitchen. Several terraces. Private Terrace throughout 75m.2 and a large terrace of 24 m2 with access from both bedrooms. Walking distance to everything. Finished installing the outdoor kitchen on the roof terrace. It is only used building materials in very high quality. Security door, double windows very well insulated.

### **EXTRA**

- Built in wardrobes
- Double glazed windowsDoor bell with camera
- Laundry room
- Internet

• Equipped kitchen