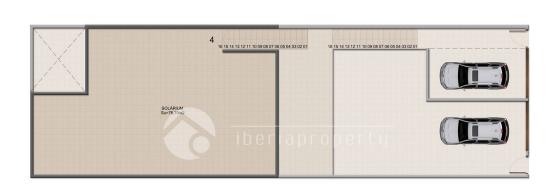

-------------|--------------|
| Modern        | Central airconditioning | Beach : 500 m       | South        |
|               |                         | Airport: 20 Km      |              |
|               |                         | Town center : 200 m |              |
| FURNITURE     | PARKING                 | FLOARING            | KITCHEN      |
| Not furnished | Garage no Cars : 1      | • Tile floors       | Open kitchen |

Parking no Cars: 1

• Central electric heating

**HEATING** 

#### **GARDEN AND TERRACES**

- Covered terrace
- Open terrace
- Exterior lights
- Palm trees
- Fenced
- Stone walls
- Outdoor kitchen
- Communal Garden

### **EXTRA**

- Built in wardrobes
- Double glazed windowsDoor bell with camera
- Laundry room
- Internet

• Equipped kitchen























# 

VIVIENDA 4 PLANTA PRIMERA ESCALA:1/75

**PLAYAMAR III** 





## **PLAYAMAR III**

"Experience our experience - Because you deserve the best"