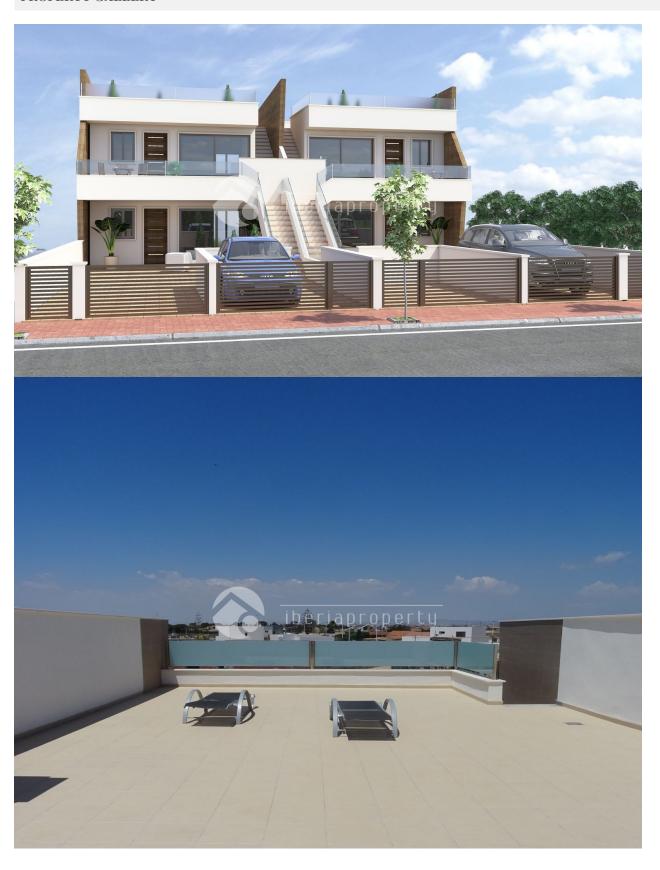

#### **DESCRIPTION**

Fantastic beautiful apartments only 700 meters from the sandy beach of San Pedro del Pinatar and very short distance to several shops and restaurants. This a one of the best deal for a holiday in Spain. The apartment consists of 2 bedrooms and 2 bathrooms. Large and open living room with ultramodern kitchen. Several terraces. Private Terrace throughout 75m.2 and a large terrace of 24 m2 with access from both bedrooms. Walking distance to everything. Finished installing the outdoor kitchen on the roof terrace. It is only used building materials in very high quality. Security door, double windows very well insulated.

#### **GARDEN AND TERRACES**

- Covered terrace
- Open terrace
- Exterior lights
- Palm trees
- Fenced
- Stone walls
- Outdoor kitchen
- Communal Garden