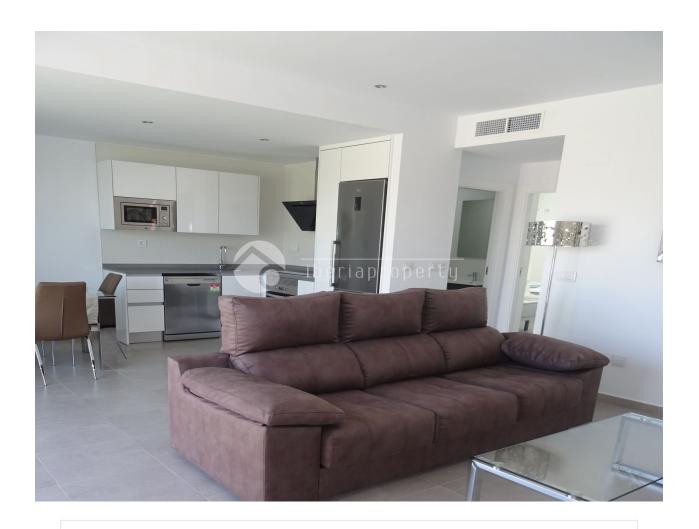

#### **DESCRIPTION**

Fantastic beautiful apartments only 700 meters from the sandy beach of San Pedro del Pinatar and very short distance to several shops and restaurants. This a one of the best deal for a holiday in Spain. The apartment consists of 2 bedrooms and 2 bathrooms. Large and open living room with ultramodern kitchen. Several terraces. Private Terrace throughout 75m.2 and a large terrace of 24 m2 with access from both bedrooms. Walking distance to everything. Finished installing the outdoor kitchen on the roof terrace. It is only used building materials in very high quality. Security door, double windows very well insulated.