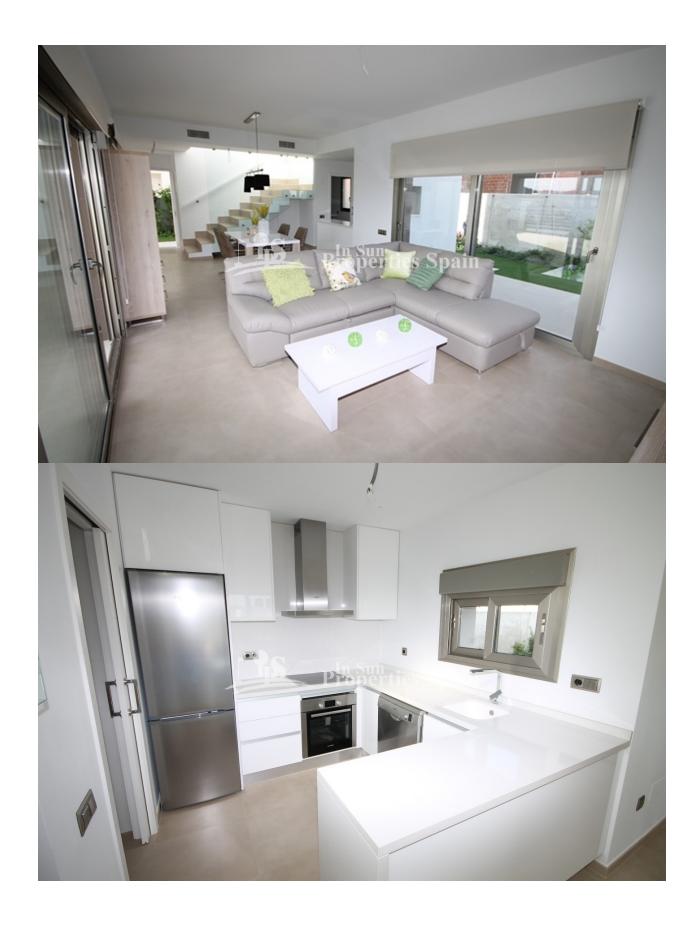

# **TERRACES** • Tile floors

- Open kitchen Equipped kitchen Granite countertop

- Open terrace Stone walls Private garden

- Built in wardrobes
- Double glazed windowsStorage room

0 1 2 3 4 !

GROUND FLOOR

TOP FLOOR