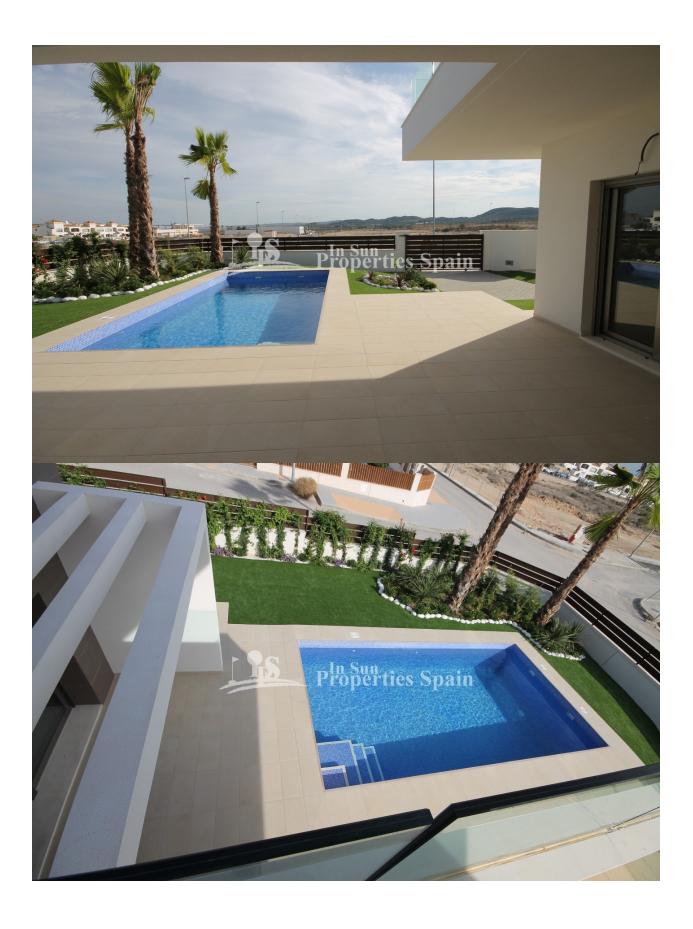

#### **DESCRIPTION**

NEW build - modern design, luxury south/west facing 3 bedroom, 2 bathroom Semi-Detached Villa. Contemporary style located in VISTABELLA GOLF RESORT between Orihuela Costa and Orihuela Town which is considered one of the best courses in the Costa Blanca South and only 10 minutes away from the lovely beaches of ORIHUELA COSTA. The complex is formed by 9 detached villas and 12 semi detached villas. This is the last Villa for sale, a 150m2 build comprising of 3 bedrooms, 2 bathrooms, 27m2 terrace and spacious garden and private parking space. Clouse to the Clubhouse, restaurants, bars and supermarket. Key November 2017

# **TERRACES** • Tile floors

- Open kitchen Equipped kitchen Granite countertop

- Open terrace Stone walls Private garden

- Built in wardrobes
- Double glazed windowsStorage room

0 1 2 3 4 !

GROUND FLOOR

TOP FLOOR