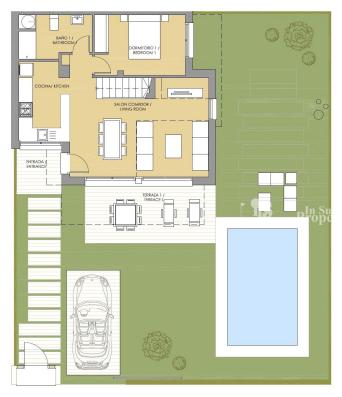

# **TERRACES** • Tile floors

- Open kitchen Equipped kitchen Granite countertop

- Open terrace Stone walls Private garden

- Built in wardrobes
- Double glazed windowsStorage room

0 1 2 3 4 !

GROUND FLOOR

TOP FLOOR

## SUPERFICIES ÚTILES / OCCUPIABLE AREA

| ENTRADA/ ENTRANCE                 | 3.80 m2                 |
|-----------------------------------|-------------------------|
| COCINA-SALON / KITCHEN -LIVING RO | OM 30.67 m <sup>2</sup> |
| ESCALERAS / STAIRS                | 4.33 m2                 |
| DORMITORIO 1 / BEDROOM 1          | 9.90 m2                 |
| BAÑO 1 / BATHROOM 1               | 5.56 m2                 |
| DORMITORIO 2 / BEDROOM 2          | 10.02m2                 |
| BAÑO 2 / BATHROOM 2               | 3.97 m2                 |
| DORMITORIO 3 / BEDROOM 3          | 12.23 m2                |
| PASO/CORRIDOR                     | 7.21 m2                 |
| TERRAZA 1 / TERRACE 1             | 14.00 m2                |
| TERRAZA 2 / TERRACE 2             | 4.42 m2                 |
| TERRAZA 3 / TERRACE 3             | 3.06 m2                 |

#### SUPERFICIE CONSTRUIDA / BUILT AREA

| SUP. CONSTRUIDA / BUILT AREA | 100.59 m  |
|------------------------------|-----------|
| BUILT AREA + TERRACES        | 122.07 m2 |

"Experience our experience - Because you deserve the best"