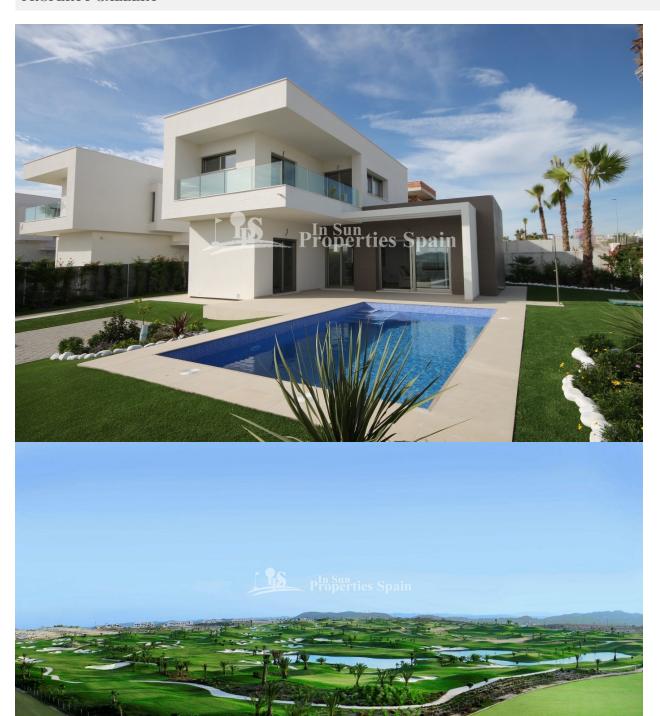

#### **DESCRIPTION**

NEW build - modern design, luxury south/west facing 3 bedroom, 2 bathroom Semi-Detached Villa. Contemporary style located in VISTABELLA GOLF RESORT between Orihuela Costa and Orihuela Town which is considered one of the best courses in the Costa Blanca South and only 10 minutes away from the lovely beaches of ORIHUELA COSTA. The complex is formed by 9 detached villas and 12 semi detached villas. This is the last Villa for sale, a 150m2 build comprising of 3 bedrooms, 2 bathrooms, 27m2 terrace and spacious garden and private parking space. Clouse to the Clubhouse, restaurants, bars and supermarket. Key November 2017