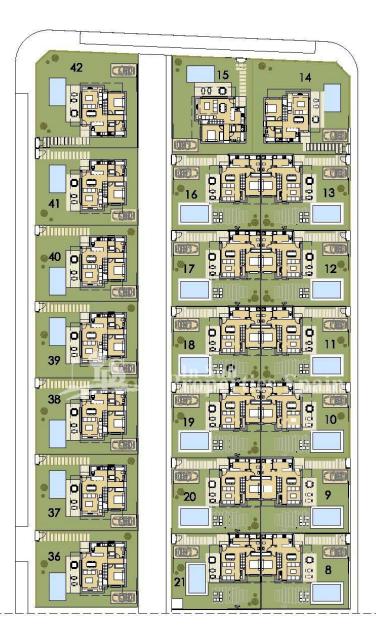

#### **DESCRIPTION**

NEW build - modern design, luxury south/west facing 3 bedroom, 2 bathroom Semi-Detached Villa. Contemporary style located in VISTABELLA GOLF RESORT between Orihuela Costa and Orihuela Town which is considered one of the best courses in the Costa Blanca South and only 10 minutes away from the lovely beaches of ORIHUELA COSTA. The complex is formed by 9 detached villas and 12 semi detached villas. This is the last Villa for sale, a 150m2 build comprising of 3 bedrooms, 2 bathrooms, 27m2 terrace and spacious garden and private parking space. Clouse to the Clubhouse, restaurants, bars and supermarket. Key November 2017