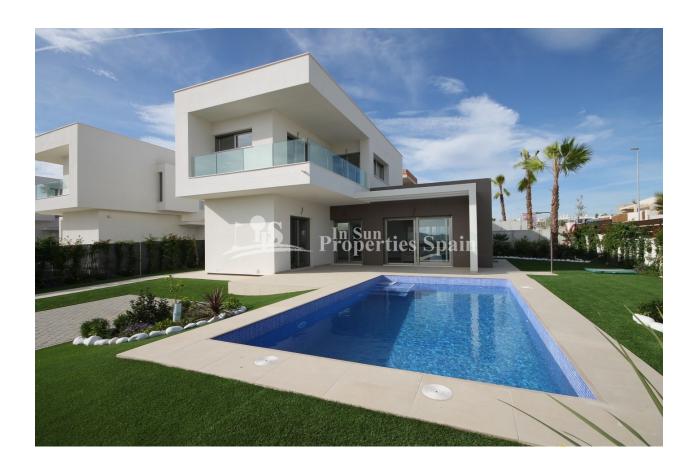

#### **DESCRIPTION**

NEW build - modern design, luxury south/west facing 3 bedroom, 2 bathroom Semi-Detached Villa. Contemporary style located in VISTABELLA GOLF RESORT between Orihuela Costa and Orihuela Town which is considered one of the best courses in the Costa Blanca South and only 10 minutes away from the lovely beaches of ORIHUELA COSTA. The complex is formed by 9 detached villas and 12 semi detached villas. This is the last Villa for sale, a 150m2 build comprising of 3 bedrooms, 2 bathrooms, 27m2 terrace and spacious garden and private parking space. Clouse to the Clubhouse, restaurants, bars and supermarket. Key November 2017