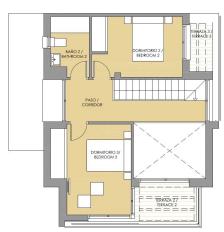

# **TERRACES** • Tile floors

- Open kitchen Equipped kitchen Granite countertop

- Open terrace Stone walls Private garden

- Built in wardrobes
- Double glazed windowsStorage room

0 1 2 3 4 !

GROUND FLOOR

TOP FLOOR

## SUPERFICIES ÚTILES / OCCUPIABLE AREA

| ENTRADA/ ENTRANCE                 | 3.80 m2                 |
|-----------------------------------|-------------------------|
| COCINA-SALON / KITCHEN -LIVING RO | OM 30.67 m <sup>2</sup> |
| ESCALERAS / STAIRS                | 4.33 m2                 |
| DORMITORIO 1 / BEDROOM 1          | 9.90 m2                 |
| BAÑO 1 / BATHROOM 1               | 5.56 m2                 |
| DORMITORIO 2 / BEDROOM 2          | 10.02m2                 |
| BAÑO 2 / BATHROOM 2               | 3.97 m2                 |
| DORMITORIO 3 / BEDROOM 3          | 12.23 m2                |
| PASO/CORRIDOR                     | 7.21 m2                 |
| TERRAZA 1 / TERRACE 1             | 14.00 m2                |
| TERRAZA 2 / TERRACE 2             | 4.42 m2                 |
| TERRAZA 3 / TERRACE 3             | 3.06 m2                 |

#### SUPERFICIE CONSTRUIDA / BUILT AREA

| SUP. CONSTRUIDA / BUILT AREA | 100.59 m  |
|------------------------------|-----------|
| BUILT AREA + TERRACES        | 122.07 m2 |

"Experience our experience - Because you deserve the best"