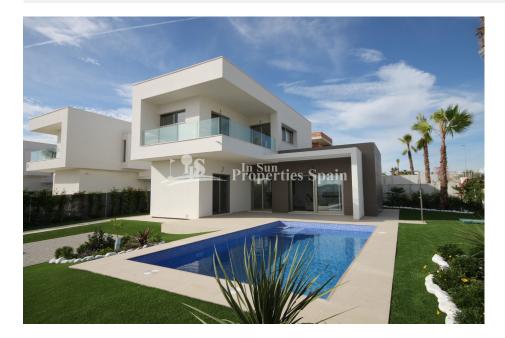

#### **DESCRIPTION**

NEW build - modern design, luxury south/west facing 3 bedroom, 2 bathroom Semi-Detached Villa. Contemporary style located in VISTABELLA GOLF RESORT between Orihuela Costa and Orihuela Town which is considered one of the best courses in the Costa Blanca South and only 10 minutes away from the lovely beaches of ORIHUELA COSTA. The complex is formed by 9 detached villas and 12 semi detached villas. This is the last Villa for sale, a 150m2 build comprising of 3 bedrooms, 2 bathrooms, 27m2 terrace and spacious garden and private parking space. Clouse to the Clubhouse, restaurants, bars and supermarket. Key November 2017

| STYLE                                                                                             | VIEWS          | AIRCONDITIONING         | DISTANCE TO:        |
|---------------------------------------------------------------------------------------------------|----------------|-------------------------|---------------------|
| <ul> <li>Modern</li> <li>Contemporary</li> <li>Panoramic views</li> <li>Mountain views</li> </ul> |                | Central airconditioning | Beach : 8 Km        |
|                                                                                                   | Mountain views |                         | Airport: 40 Km      |
|                                                                                                   |                |                         | Town center : 500 m |
| ORIENTATION                                                                                       | FURNITURE      | PARKING                 | MAIN LIVING AREA    |
| South west                                                                                        | Not furnished  | Parking no Cars: 1      | Bathroom en-suite   |
| FLOARING                                                                                          | KITCHEN        | GARDEN AND              | EXTRA               |

# **TERRACES** • Tile floors

- Open kitchen Equipped kitchen Granite countertop

- Open terrace Stone walls Private garden

- Built in wardrobes
- Double glazed windowsStorage room

0 1 2 3 4 !

GROUND FLOOR

TOP FLOOR