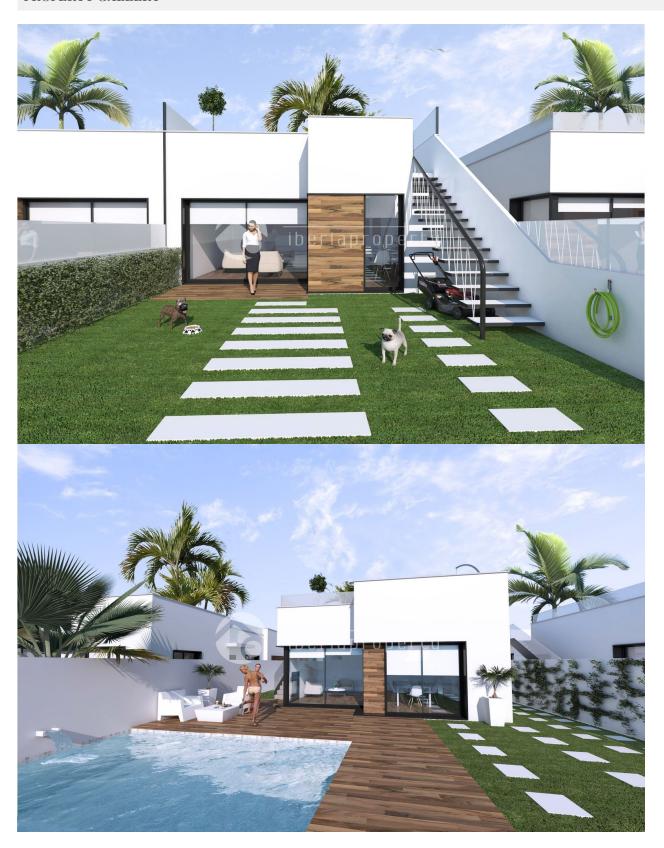

### **DESCRIPTION**

New designer semi-detached villa for sale. The villas consists 2 bedrooms and 2 bathrooms. Built-in wardrobe in the bedrooms. Large open living room. Open kitchen, furnished kitchen with worktop, sink and faucet. White goods, electric hob, extractor fan, oven and washing machine. Ceramic floor tiles throughout the house and antiskid flooring on all terraces and roof terrace. Safety glass on the wall around the plot and on all terraces. Private solarium of 66 m2 and a private garden of 72m2. Private pool in villa with 3 bedrooms, and optionally with a swimming pool in the 2-bedroom villas. Pre-installation of air conditioning. Gypsum walls with insulation between masonry and plaster. Safety front door. Private parking. The houses are built with reinforced concrete for the current regulation and earthquake protection. Close to the beach, shops and restaurants and 10-15 minutes drive to more than 10 golf courses.

## **GARDEN AND TERRACES**

- Covered terrace
- Open terrace
- Automatic watering system
- Palm trees
- Private garden

#### MODEL: VILLA, TWO BEDROOMS AND POOL / VILLA, DOS DORMITORIOS Y PISCINA

| PARCELA / PLOT            | 147,92 m² |
|---------------------------|-----------|
| CONSTR. / BUILT           | 72,97 m²  |
| SOLARIUM                  | 65,71 m²  |
| JARDÍN / GARDEN           | 72,20 m²  |
| TOT. DISFRUTE/TOT. USABLE | 198,14 m² |