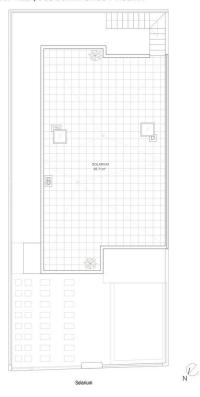

#### MODEL: VILLA, TWO BEDROOMS AND POOL / VILLA, DOS DORMITORIOS Y PISCINA

| PARCELA / PLOT            | 147,92 m² |
|---------------------------|-----------|
| CONSTR. / BUILT           | 72,97 m²  |
| SOLARIUM                  | 65,71 m²  |
| JARDÍN / GARDEN           | 72,20 m²  |
| TOT. DISFRUTE/TOT. USABLE | 198,14 m² |