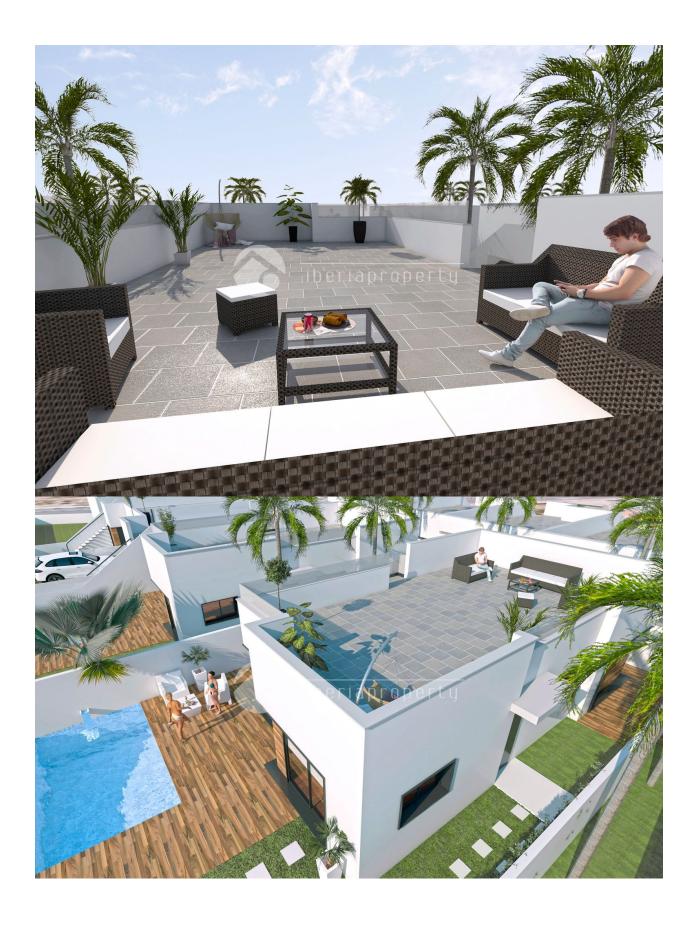

### **DESCRIPTION**

New designer semi-detached villa for sale. The villas consists 2 bedrooms and 2 bathrooms. Built-in wardrobe in the bedrooms. Large open living room. Open kitchen, furnished kitchen with worktop, sink and faucet. White goods, electric hob, extractor fan, oven and washing machine. Ceramic floor tiles throughout the house and antiskid flooring on all terraces and roof terrace. Safety glass on the wall around the plot and on all terraces. Private solarium of 66 m2 and a private garden of 72m2. Private pool in villa with 3 bedrooms, and optionally with a swimming pool in the 2-bedroom villas. Pre-installation of air conditioning. Gypsum walls with insulation between masonry and plaster. Safety front door. Private parking. The houses are built with reinforced concrete for the current regulation and earthquake protection. Close to the beach, shops and restaurants and 10-15 minutes drive to more than 10 golf courses.

#### MODEL: VILLA, TWO BEDROOMS AND POOL / VILLA, DOS DORMITORIOS Y PISCINA

| PARCELA / PLOT            | 147,92 m² |
|---------------------------|-----------|
| CONSTR. / BUILT           | 72,97 m²  |
| SOLARIUM                  | 65,71 m²  |
| JARDÍN / GARDEN           | 72,20 m²  |
| TOT. DISFRUTE/TOT. USABLE | 198,14 m² |