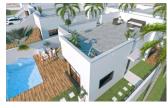

### **DESCRIPTION**

New designer semi-detached villa for sale. The villas consists 2 bedrooms and 2 bathrooms. Built-in wardrobe in the bedrooms. Large open living room. Open kitchen, furnished kitchen with worktop, sink and faucet. White goods, electric hob, extractor fan, oven and washing machine. Ceramic floor tiles throughout the house and antiskid flooring on all terraces and roof terrace. Safety glass on the wall around the plot and on all terraces. Private solarium of 66 m2 and a private garden of 72m2. Private pool in villa with 3 bedrooms, and optionally with a swimming pool in the 2-bedroom villas. Pre-installation of air conditioning. Gypsum walls with insulation between masonry and plaster. Safety front door. Private parking. The houses are built with reinforced concrete for the current regulation and earthquake protection. Close to the beach, shops and restaurants and 10-15 minutes drive to more than 10 golf courses.