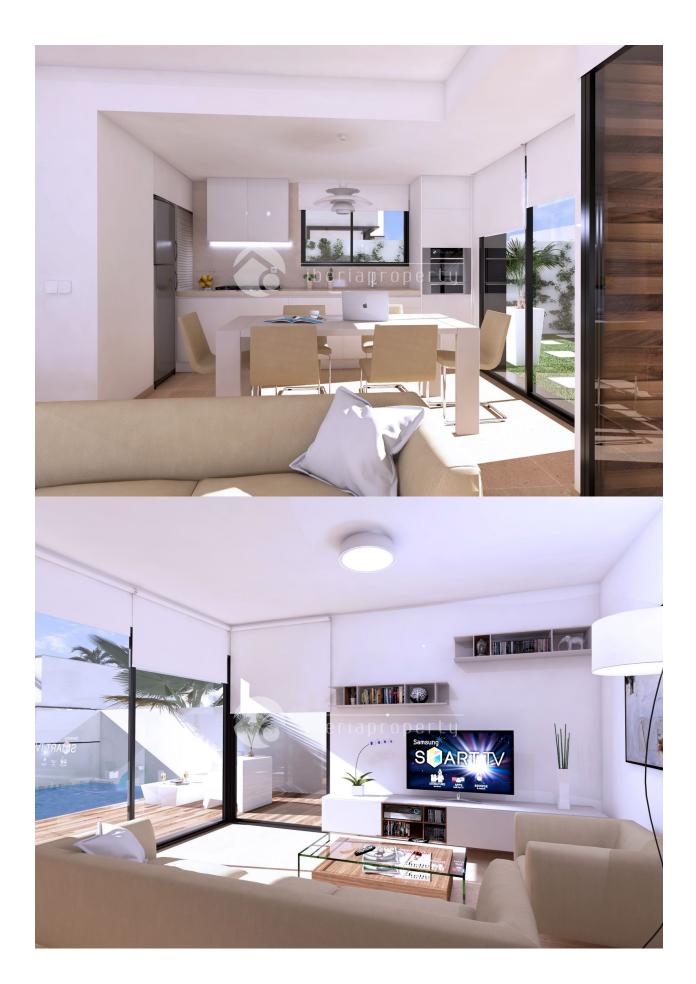

### **DESCRIPTION**

New designer semi-detached villa for sale. The villas consists 2 bedrooms and 2 bathrooms. Built-in wardrobe in the bedrooms. Large open living room. Open kitchen, furnished kitchen with worktop, sink and faucet. White goods, electric hob, extractor fan, oven and washing machine. Ceramic floor tiles throughout the house and antiskid flooring on all terraces and roof terrace. Safety glass on the wall around the plot and on all terraces. Private solarium of 66 m2 and a private garden of 72m2. Private pool in villa with 3 bedrooms, and optionally with a swimming pool in the 2-bedroom villas. Pre-installation of air conditioning. Gypsum walls with insulation between masonry and plaster. Safety front door. Private parking. The houses are built with reinforced concrete for the current regulation and earthquake protection. Close to the beach, shops and restaurants and 10-15 minutes drive to more than 10 golf courses.

# **KITCHEN**

- Open kitchenEquipped kitchen

## **GARDEN AND TERRACES**

- Covered terrace
- Open terrace
- Automatic watering system
- Palm trees
- Private garden

### **EXTRA**

- Built in wardrobes
- Reinforced door
- Double glazed windowsSatellite TV
- Laundry room
- Internet