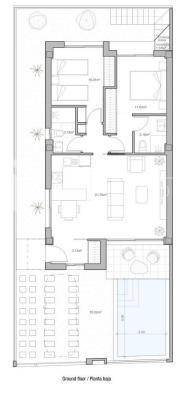

REF: # 3942 ()

| INFO           |                          |
|----------------|--------------------------|
| PRICE:         | 154.000 €                |
| PROPERTY TYPE: | Villa (Semi<br>detached) |
| LOCATION:      | ()                       |
| BEDROOMS:      | 2                        |
| Bathrooms:     | 2                        |
| Build:         | 69 (m2)                  |
| Plot:          | 121 (m2)                 |
| Terrace:       | 66 + 72 (m2)             |
| Year:          |                          |
| Floor:         | -                        |
| Old price      | -                        |

#### MODEL: VILLA, TWO BEDROOMS AND POOL / VILLA, DOS DORMITORIOS Y PISCINA

| PARCELA / PLOT            | 147,92 m² |
|---------------------------|-----------|
| CONSTR. / BUILT           | 72,97 m²  |
| SOLARIUM                  | 65,71 m²  |
| JARDÍN / GARDEN           | 72,20 m²  |
| TOT. DISFRUTE/TOT. USABLE | 198,14 m² |