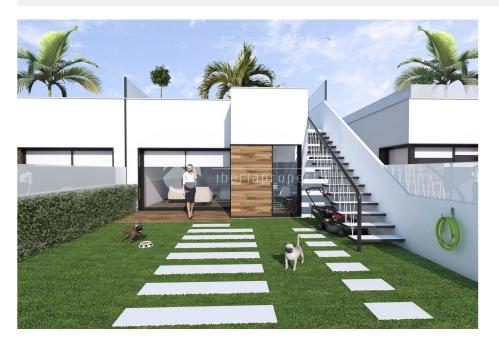

### **DESCRIPTION**

New designer semi-detached villa for sale. The villas consists 2 bedrooms and 2 bathrooms. Built-in wardrobe in the bedrooms. Large open living room. Open kitchen, furnished kitchen with worktop, sink and faucet. White goods, electric hob, extractor fan, oven and washing machine. Ceramic floor tiles throughout the house and antiskid flooring on all terraces and roof terrace. Safety glass on the wall around the plot and on all terraces. Private solarium of 66 m2 and a private garden of 72m2. Private pool in villa with 3 bedrooms, and optionally with a swimming pool in the 2-bedroom villas. Pre-installation of air conditioning. Gypsum walls with insulation between masonry and plaster. Safety front door. Private parking. The houses are built with reinforced concrete for the current regulation and earthquake protection. Close to the beach, shops and restaurants and 10-15 minutes drive to more than 10 golf courses.

## **GARDEN AND TERRACES**

- Covered terrace
- Open terrace
- Automatic watering system
- Palm trees
- Private garden