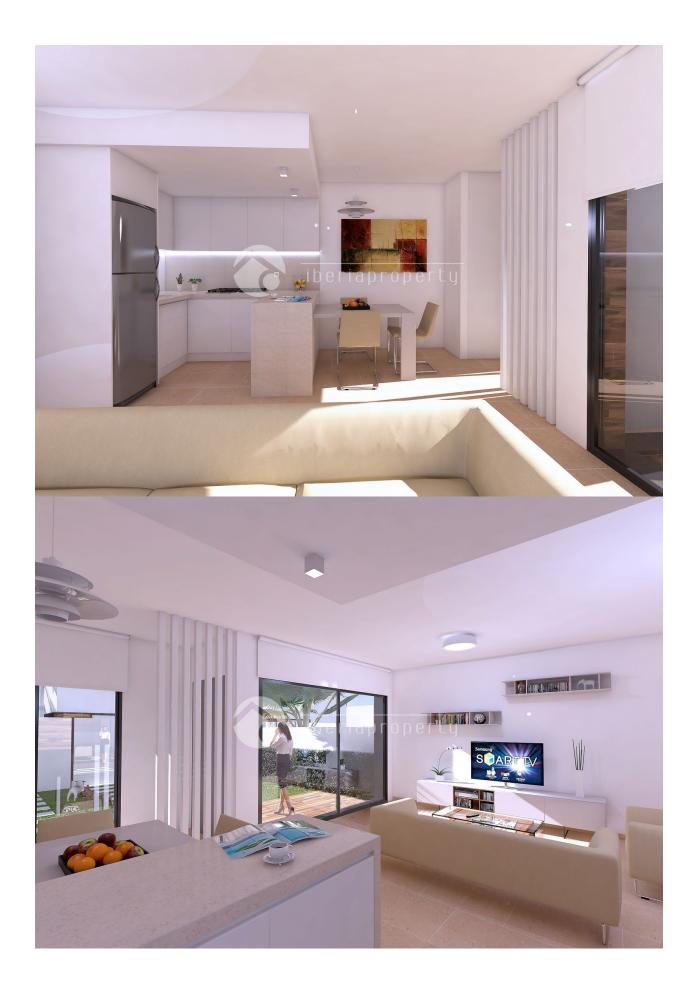

### **DESCRIPTION**

New designer semi-detached villa for sale. The villas consists 2 bedrooms and 2 bathrooms. Built-in wardrobe in the bedrooms. Large open living room. Open kitchen, furnished kitchen with worktop, sink and faucet. White goods, electric hob, extractor fan, oven and washing machine. Ceramic floor tiles throughout the house and antiskid flooring on all terraces and roof terrace. Safety glass on the wall around the plot and on all terraces. Private solarium of 66 m2 and a private garden of 72m2. Private pool in villa with 3 bedrooms, and optionally with a swimming pool in the 2-bedroom villas. Pre-installation of air conditioning. Gypsum walls with insulation between masonry and plaster. Safety front door. Private parking. The houses are built with reinforced concrete for the current regulation and earthquake protection. Close to the beach, shops and restaurants and 10-15 minutes drive to more than 10 golf courses.

# **KITCHEN**

- Open kitchenEquipped kitchen