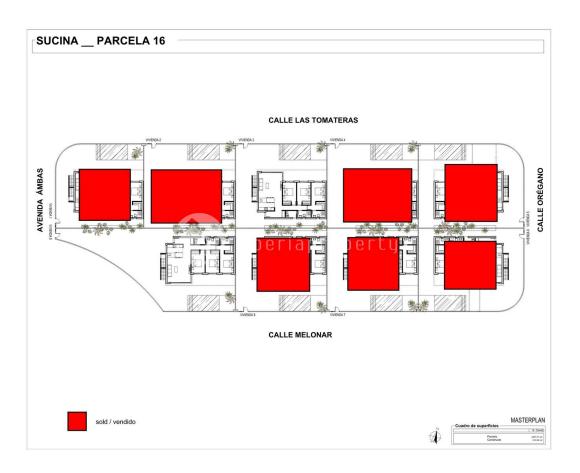

|
| • Modern      | Central airconditioning | Beach : +10 Km      | South       |
|               |                         | Airport: 20 Km      |             |
|               |                         | Town center : 200 m |             |
| FURNITURE     | PARKING                 | MAIN LIVING AREA    | FLOARING    |
| Not furnished | Garage no Cars : 1      | Bathroom en-suite   | Tile floors |

#### **KITCHEN GARDEN AND TERRACES**

- Open kitchen • Equipped kitchen
  - Covered terrace
  - Open terrace

Parking no Cars: 1

- Exterior lights
- Automatic watering system
- Fruit trees
- Palm trees
- Fenced
- Stone walls
- Electric gate
- Private garden

### **EXTRA**

- Built in wardrobes
- Reinforced door
- Double glazed windows
- Satellite TV
- Storage room
- Laundry room
- Internet





## SUCINA \_ PARCELA 16



## VILLA 3





|             | S. Const. |
|-------------|-----------|
| Parcela     | 282,36 m2 |
| Edificación | 102,22 m2 |
| Jardín      | 180,14 m2 |



"Experience our experience - Because you deserve the best"