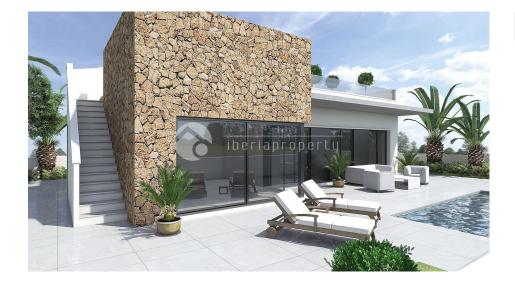

#### **DESCRIPTION**

New designer villa in Sucina, within walking distance to shops and restaurants. The villas consist of 3 bedrooms and 2 bathrooms. Built-in wardrobe in the bedroom. Living room with open kitchen. Double glazing is UV protective. Fully furnished bathroom with safety walls. Security door. Private swimming pool. 101m2 large roof terrace. Landscaped garden of 262 m2 in house no 9, and 180m2 of house No. 3. Very modern design. Price at No. 3 is 195,950 euros and at No. 9 only 232,950 euros. Several golf courses in the immediate vicinity. About 15-20 minutes drive to the center of Murcia and about 10-15 minutes to the beach and Mar Menor and San Javier airport. THIS IS AN AMAZING OPPORTUNITY.

#### **KITCHEN GARDEN AND TERRACES**

- Open kitchen • Equipped kitchen
  - Covered terrace
  - Open terrace

Parking no Cars: 1

- Exterior lights
- Automatic watering system
- Fruit trees
- Palm trees
- Fenced
- Stone walls
- Electric gate
- Private garden