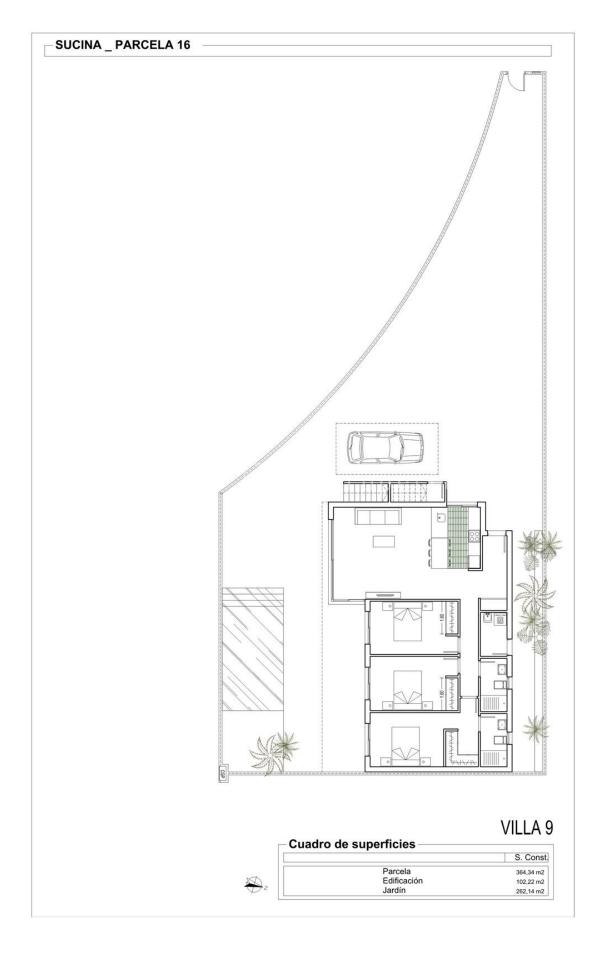

#### **DESCRIPTION**

New designer villa in Sucina, within walking distance to shops and restaurants. The villas consist of 3 bedrooms and 2 bathrooms. Built-in wardrobe in the bedroom. Living room with open kitchen. Double glazing is UV protective. Fully furnished bathroom with safety walls. Security door. Private swimming pool. 101m2 large roof terrace. Landscaped garden of 262 m2 in house no 9, and 180m2 of house No. 3. Very modern design. Price at No. 3 is 195,950 euros and at No. 9 only 232,950 euros. Several golf courses in the immediate vicinity. About 15-20 minutes drive to the center of Murcia and about 10-15 minutes to the beach and Mar Menor and San Javier airport. THIS IS AN AMAZING OPPORTUNITY.

## SUCINA \_ PARCELA 16