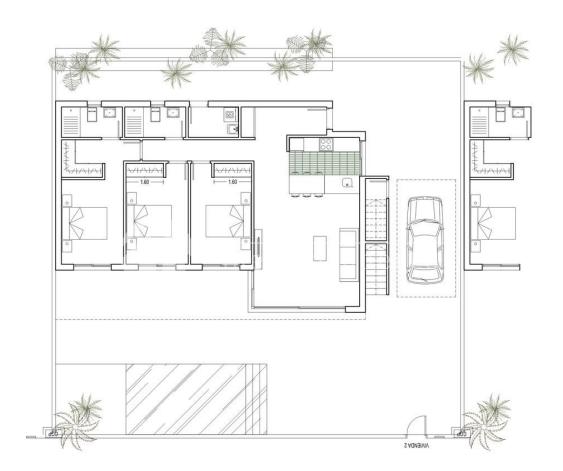

## VILLA 3

|             | S. Const. |
|-------------|-----------|
| Parcela     | 282,36 m2 |
| Edificación | 102,22 m2 |
| Jardín      | 180,14 m2 |

"Experience our experience - Because you deserve the best"