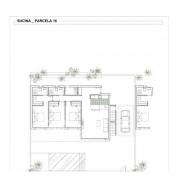

## VILLA 3

|             | S. Const. |
|-------------|-----------|
| Parcela     | 282,36 m2 |
| Edificación | 102,22 m2 |
| Jardín      | 180,14 m2 |

"Experience our experience - Because you deserve the best"