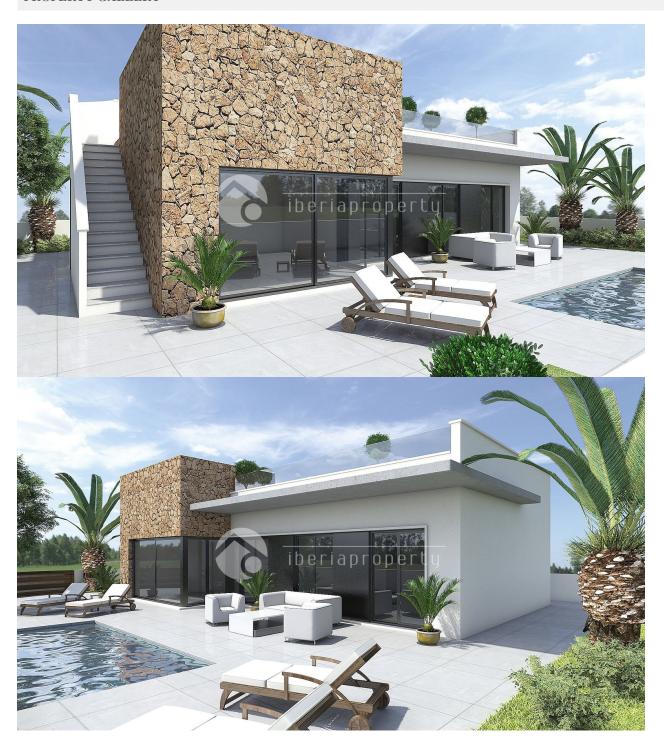

#### **DESCRIPTION**

New designer villa in Sucina, within walking distance to shops and restaurants. The villas consist of 3 bedrooms and 2 bathrooms. Built-in wardrobe in the bedroom. Living room with open kitchen. Double glazing is UV protective. Fully furnished bathroom with safety walls. Security door. Private swimming pool. 101m2 large roof terrace. Landscaped garden of 262 m2 in house no 9, and 180m2 of house No. 3. Very modern design. Price at No. 3 is 195,950 euros and at No. 9 only 232,950 euros. Several golf courses in the immediate vicinity. About 15-20 minutes drive to the center of Murcia and about 10-15 minutes to the beach and Mar Menor and San Javier airport. THIS IS AN AMAZING OPPORTUNITY.