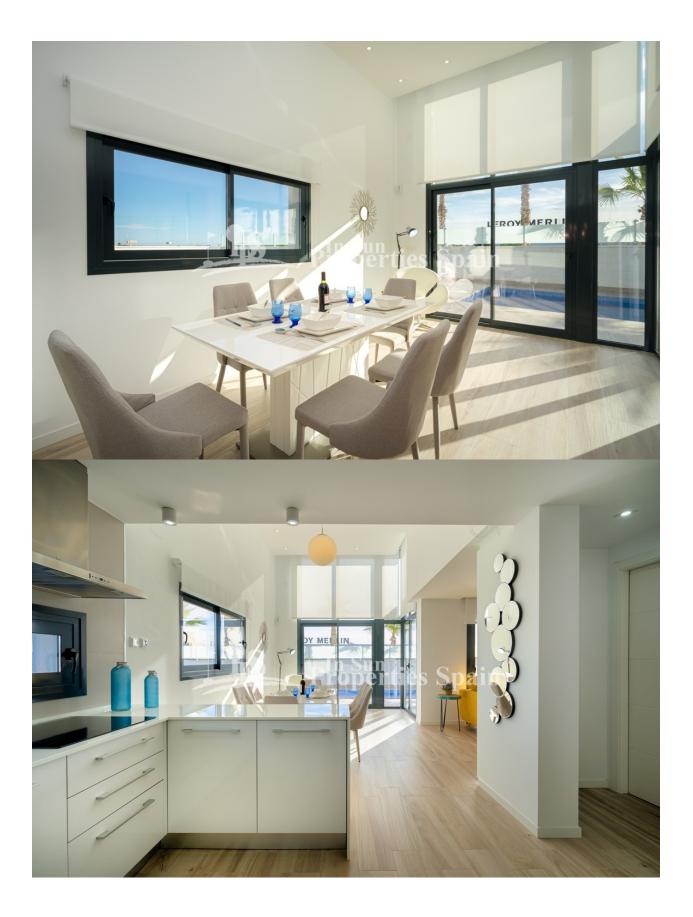

## DESCRIPTION

KEY READY. Fantastic MODERN 3 bedroom DETACHED VILLAS in LOMAS DE CABO ROIG comprising of 31 Villas, each with their own Swimming pool. They are located in front of the famous pine forests of Dehesa de Campoamor. It boasts excellent communication with the motorway & has truly magnificent views. This Villas offer 3 bedrooms with build in wardrobe, 3 bathrooms, open American style kitchen, dining / living area with pool views, big private solarium with partly sea views, garden with private pool. And this privileged location is also close to all amenities & just 10 minute from4 of the best golf courses on the Costa Blanca. At walking distance you can also visit ``La Zenia Boulevard´´, the largest open shopping center in Europe, with over 150 shops, bars & restaurants. Enjoy the best beaches of the Southern Costa Blanca (Alicante), the many nautical activities, & of course, an amazing choice of quality Bars, Restaurants & Shops. You are looking for a holiday home or a place to live, PALM BEACH is an excellent choice to enjoy the magnificent climate & the famous Costa Blanca sunshine.

| STYLE                                                                                                                                                           | VIEWS                                                                                                              | AIRCONDITIONING         | DISTANCE TO :      |
|-----------------------------------------------------------------------------------------------------------------------------------------------------------------|--------------------------------------------------------------------------------------------------------------------|-------------------------|--------------------|
| Contemporary                                                                                                                                                    | <ul><li>Panoramic views</li><li>Sea views</li></ul>                                                                | Central airconditioning | Beach : 1 Km       |
|                                                                                                                                                                 |                                                                                                                    |                         | Airport: 50 Km     |
|                                                                                                                                                                 |                                                                                                                    |                         | Town center : 1 Km |
| ORIENTATION                                                                                                                                                     | FURNITURE                                                                                                          | PARKING                 | MAIN LIVING AREA   |
| South west                                                                                                                                                      | Not furnished                                                                                                      | Parking no Cars: 1      | Bathroom en-suite  |
| KITCHEN                                                                                                                                                         | GARDEN AND<br>TERRACES                                                                                             |                         |                    |
| <ul> <li>Open kitchen</li> <li>Equipped kitchen</li> <li>Granite countertop</li> <li>Exterior I</li> <li>Landscal</li> <li>Fenced</li> <li>Stone was</li> </ul> | TERRACES                                                                                                           |                         |                    |
|                                                                                                                                                                 | <ul> <li>Open terrace</li> <li>Exterior lights</li> <li>Landscaped</li> <li>Fenced</li> <li>Stone walls</li> </ul> |                         |                    |