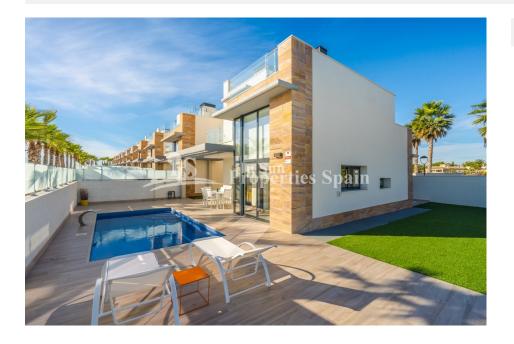

## DESCRIPTION

KEY READY. Fantastic MODERN 3 bedroom DETACHED VILLAS in LOMAS DE CABO ROIG comprising of 31 Villas, each with their own Swimming pool. They are located in front of the famous pine forests of Dehesa de Campoamor. It boasts excellent communication with the motorway & has truly magnificent views. This Villas offer 3 bedrooms with build in wardrobe, 3 bathrooms, open American style kitchen, dining / living area with pool views, big private solarium with partly sea views, garden with private pool. And this privileged location is also close to all amenities & just 10 minute from4 of the best golf courses on the Costa Blanca. At walking distance you can also visit ``La Zenia Boulevard´´, the largest open shopping center in Europe, with over 150 shops, bars & restaurants. Enjoy the best beaches of the Southern Costa Blanca (Alicante), the many nautical activities, & of course, an amazing choice of quality Bars, Restaurants & Shops. You are looking for a holiday home or a place to live, PALM BEACH is an excellent choice to enjoy the magnificent climate & the famous Costa Blanca sunshine.