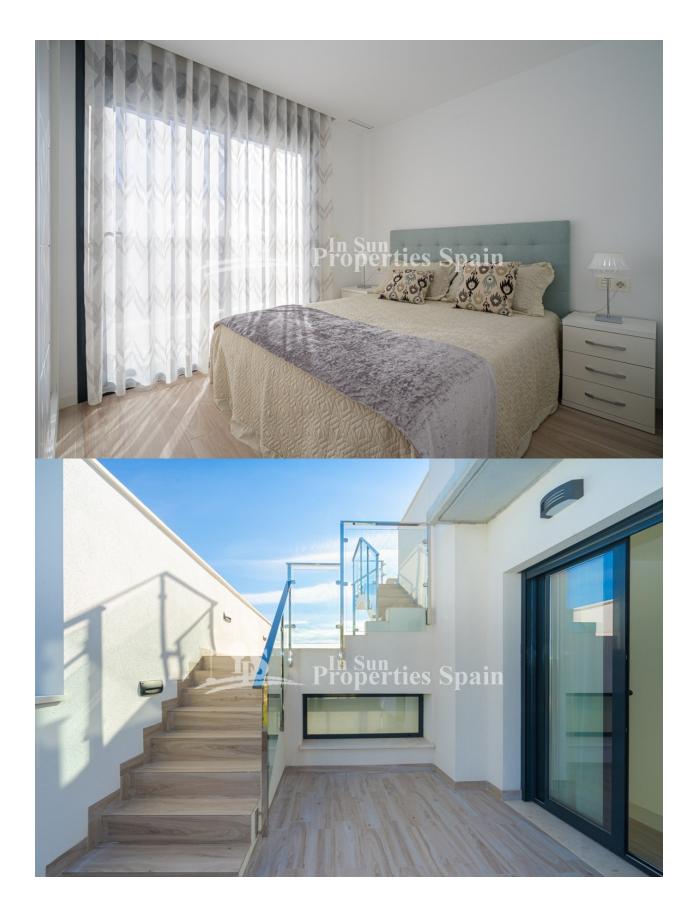

## DESCRIPTION

KEY READY. Fantastic MODERN 3 bedroom DETACHED VILLAS in LOMAS DE CABO ROIG comprising of 31 Villas, each with their own Swimming pool. They are located in front of the famous pine forests of Dehesa de Campoamor. It boasts excellent communication with the motorway & has truly magnificent views. This Villas offer 3 bedrooms with build in wardrobe, 3 bathrooms, open American style kitchen, dining / living area with pool views, big private solarium with partly sea views, garden with private pool. And this privileged location is also close to all amenities & just 10 minute from4 of the best golf courses on the Costa Blanca. At walking distance you can also visit ``La Zenia Boulevard´´, the largest open shopping center in Europe, with over 150 shops, bars & restaurants. Enjoy the best beaches of the Southern Costa Blanca (Alicante), the many nautical activities, & of course, an amazing choice of quality Bars, Restaurants & Shops. You are looking for a holiday home or a place to live, PALM BEACH is an excellent choice to enjoy the magnificent climate & the famous Costa Blanca sunshine.

| STYLE                                                                                                                                                           | VIEWS                                                                                                              | AIRCONDITIONING         | DISTANCE TO :      |
|-----------------------------------------------------------------------------------------------------------------------------------------------------------------|--------------------------------------------------------------------------------------------------------------------|-------------------------|--------------------|
| Contemporary                                                                                                                                                    | <ul><li>Panoramic views</li><li>Sea views</li></ul>                                                                | Central airconditioning | Beach : 1 Km       |
|                                                                                                                                                                 |                                                                                                                    |                         | Airport: 50 Km     |
|                                                                                                                                                                 |                                                                                                                    |                         | Town center : 1 Km |
| ORIENTATION                                                                                                                                                     | FURNITURE                                                                                                          | PARKING                 | MAIN LIVING AREA   |
| South west                                                                                                                                                      | Not furnished                                                                                                      | Parking no Cars: 1      | Bathroom en-suite  |
| KITCHEN                                                                                                                                                         | GARDEN AND<br>TERRACES                                                                                             |                         |                    |
| <ul> <li>Open kitchen</li> <li>Equipped kitchen</li> <li>Granite countertop</li> <li>Exterior I</li> <li>Landscal</li> <li>Fenced</li> <li>Stone was</li> </ul> | TERRACES                                                                                                           |                         |                    |
|                                                                                                                                                                 | <ul> <li>Open terrace</li> <li>Exterior lights</li> <li>Landscaped</li> <li>Fenced</li> <li>Stone walls</li> </ul> |                         |                    |