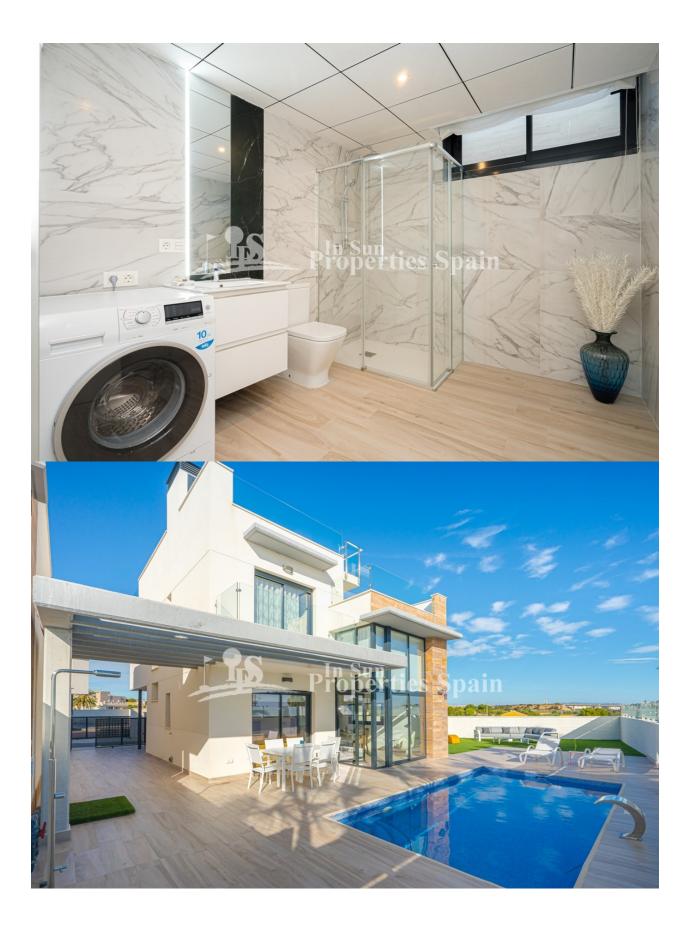

## DESCRIPTION

KEY READY. Fantastic MODERN 3 bedroom DETACHED VILLAS in LOMAS DE CABO ROIG comprising of 31 Villas, each with their own Swimming pool. They are located in front of the famous pine forests of Dehesa de Campoamor. It boasts excellent communication with the motorway & has truly magnificent views. This Villas offer 3 bedrooms with build in wardrobe, 3 bathrooms, open American style kitchen, dining / living area with pool views, big private solarium with partly sea views, garden with private pool. And this privileged location is also close to all amenities & just 10 minute from4 of the best golf courses on the Costa Blanca. At walking distance you can also visit ``La Zenia Boulevard´´, the largest open shopping center in Europe, with over 150 shops, bars & restaurants. Enjoy the best beaches of the Southern Costa Blanca (Alicante), the many nautical activities, & of course, an amazing choice of quality Bars, Restaurants & Shops. You are looking for a holiday home or a place to live, PALM BEACH is an excellent choice to enjoy the magnificent climate & the famous Costa Blanca sunshine.

| STYLE                                                                                                                                                           | VIEWS                                                                                                              | AIRCONDITIONING         | DISTANCE TO :      |
|-----------------------------------------------------------------------------------------------------------------------------------------------------------------|--------------------------------------------------------------------------------------------------------------------|-------------------------|--------------------|
| Contemporary                                                                                                                                                    | <ul><li>Panoramic views</li><li>Sea views</li></ul>                                                                | Central airconditioning | Beach : 1 Km       |
|                                                                                                                                                                 |                                                                                                                    |                         | Airport: 50 Km     |
|                                                                                                                                                                 |                                                                                                                    |                         | Town center : 1 Km |
| ORIENTATION                                                                                                                                                     | FURNITURE                                                                                                          | PARKING                 | MAIN LIVING AREA   |
| South west                                                                                                                                                      | Not furnished                                                                                                      | Parking no Cars: 1      | Bathroom en-suite  |
| KITCHEN                                                                                                                                                         | GARDEN AND<br>TERRACES                                                                                             |                         |                    |
| <ul> <li>Open kitchen</li> <li>Equipped kitchen</li> <li>Granite countertop</li> <li>Exterior I</li> <li>Landscal</li> <li>Fenced</li> <li>Stone was</li> </ul> | TERRACES                                                                                                           |                         |                    |
|                                                                                                                                                                 | <ul> <li>Open terrace</li> <li>Exterior lights</li> <li>Landscaped</li> <li>Fenced</li> <li>Stone walls</li> </ul> |                         |                    |

BBQ/grillPrivate garden