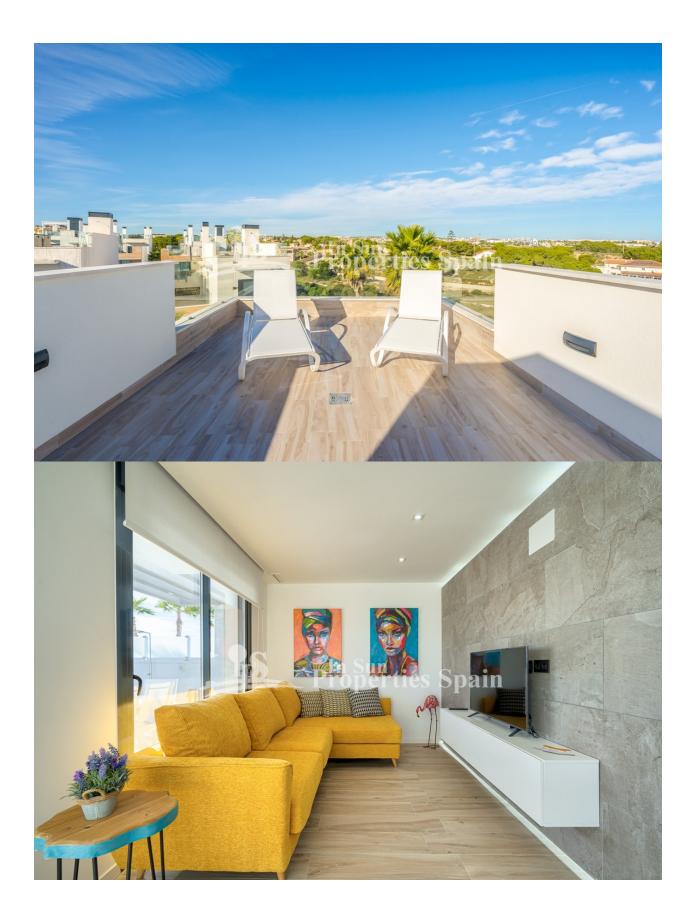

## DESCRIPTION

KEY READY. Fantastic MODERN 3 bedroom DETACHED VILLAS in LOMAS DE CABO ROIG comprising of 31 Villas, each with their own Swimming pool. They are located in front of the famous pine forests of Dehesa de Campoamor. It boasts excellent communication with the motorway & has truly magnificent views. This Villas offer 3 bedrooms with build in wardrobe, 3 bathrooms, open American style kitchen, dining / living area with pool views, big private solarium with partly sea views, garden with private pool. And this privileged location is also close to all amenities & just 10 minute from4 of the best golf courses on the Costa Blanca. At walking distance you can also visit ``La Zenia Boulevard´´, the largest open shopping center in Europe, with over 150 shops, bars & restaurants. Enjoy the best beaches of the Southern Costa Blanca (Alicante), the many nautical activities, & of course, an amazing choice of quality Bars, Restaurants & Shops. You are looking for a holiday home or a place to live, PALM BEACH is an excellent choice to enjoy the magnificent climate & the famous Costa Blanca sunshine.