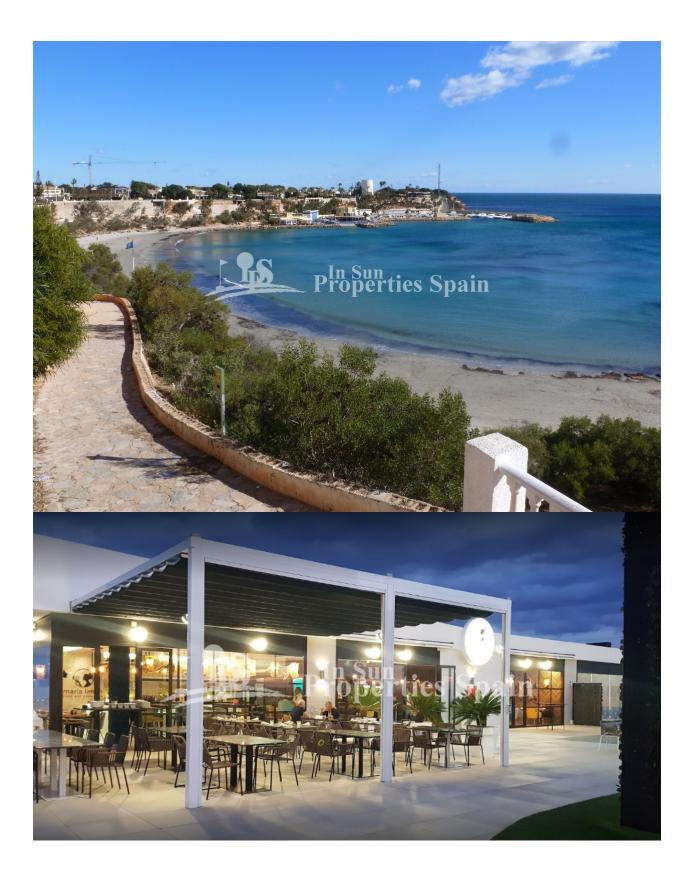

## DESCRIPTION

KEY READY. Fantastic MODERN 3 bedroom DETACHED VILLAS in LOMAS DE CABO ROIG comprising of 31 Villas, each with their own Swimming pool. They are located in front of the famous pine forests of Dehesa de Campoamor. It boasts excellent communication with the motorway & has truly magnificent views. This Villas offer 3 bedrooms with build in wardrobe, 3 bathrooms, open American style kitchen, dining / living area with pool views, big private solarium with partly sea views, garden with private pool. And this privileged location is also close to all amenities & just 10 minute from4 of the best golf courses on the Costa Blanca. At walking distance you can also visit ``La Zenia Boulevard´´, the largest open shopping center in Europe, with over 150 shops, bars & restaurants. Enjoy the best beaches of the Southern Costa Blanca (Alicante), the many nautical activities, & of course, an amazing choice of quality Bars, Restaurants & Shops. You are looking for a holiday home or a place to live, PALM BEACH is an excellent choice to enjoy the magnificent climate & the famous Costa Blanca sunshine.