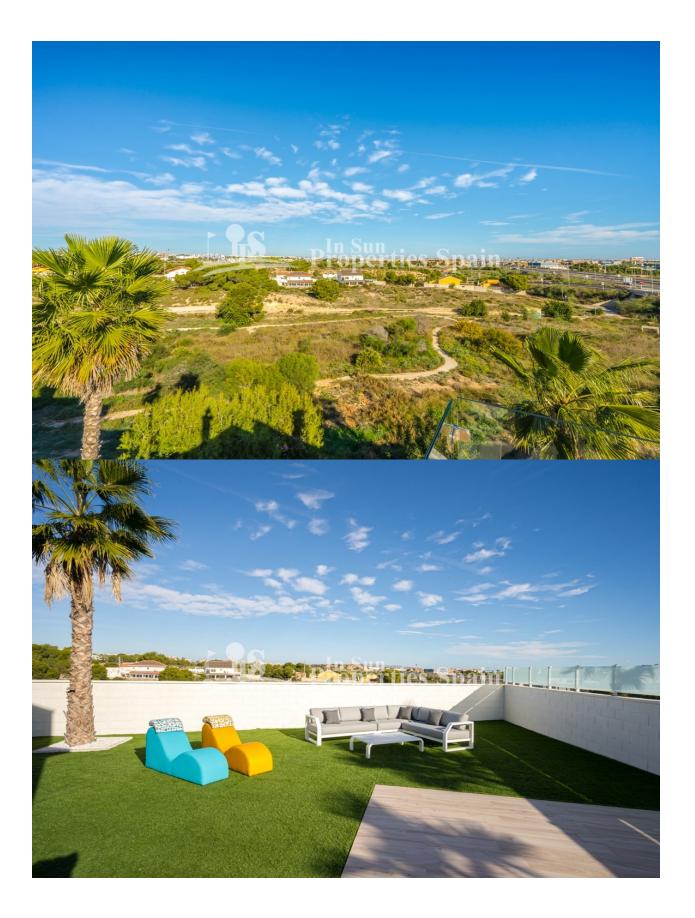

## DESCRIPTION

KEY READY. Fantastic MODERN 3 bedroom DETACHED VILLAS in LOMAS DE CABO ROIG comprising of 31 Villas, each with their own Swimming pool. They are located in front of the famous pine forests of Dehesa de Campoamor. It boasts excellent communication with the motorway & has truly magnificent views. This Villas offer 3 bedrooms with build in wardrobe, 3 bathrooms, open American style kitchen, dining / living area with pool views, big private solarium with partly sea views, garden with private pool. And this privileged location is also close to all amenities & just 10 minute from4 of the best golf courses on the Costa Blanca. At walking distance you can also visit ``La Zenia Boulevard´´, the largest open shopping center in Europe, with over 150 shops, bars & restaurants. Enjoy the best beaches of the Southern Costa Blanca (Alicante), the many nautical activities, & of course, an amazing choice of quality Bars, Restaurants & Shops. You are looking for a holiday home or a place to live, PALM BEACH is an excellent choice to enjoy the magnificent climate & the famous Costa Blanca sunshine.

| STYLE                                                                                                                                                           | VIEWS                                                                                                              | AIRCONDITIONING         | DISTANCE TO :      |
|-----------------------------------------------------------------------------------------------------------------------------------------------------------------|--------------------------------------------------------------------------------------------------------------------|-------------------------|--------------------|
| Contemporary                                                                                                                                                    | <ul><li>Panoramic views</li><li>Sea views</li></ul>                                                                | Central airconditioning | Beach : 1 Km       |
|                                                                                                                                                                 |                                                                                                                    |                         | Airport: 50 Km     |
|                                                                                                                                                                 |                                                                                                                    |                         | Town center : 1 Km |
| ORIENTATION                                                                                                                                                     | FURNITURE                                                                                                          | PARKING                 | MAIN LIVING AREA   |
| South west                                                                                                                                                      | Not furnished                                                                                                      | Parking no Cars: 1      | Bathroom en-suite  |
| KITCHEN                                                                                                                                                         | GARDEN AND<br>TERRACES                                                                                             |                         |                    |
| <ul> <li>Open kitchen</li> <li>Equipped kitchen</li> <li>Granite countertop</li> <li>Exterior I</li> <li>Landscal</li> <li>Fenced</li> <li>Stone was</li> </ul> | TERRACES                                                                                                           |                         |                    |
|                                                                                                                                                                 | <ul> <li>Open terrace</li> <li>Exterior lights</li> <li>Landscaped</li> <li>Fenced</li> <li>Stone walls</li> </ul> |                         |                    |

BBQ/grillPrivate garden