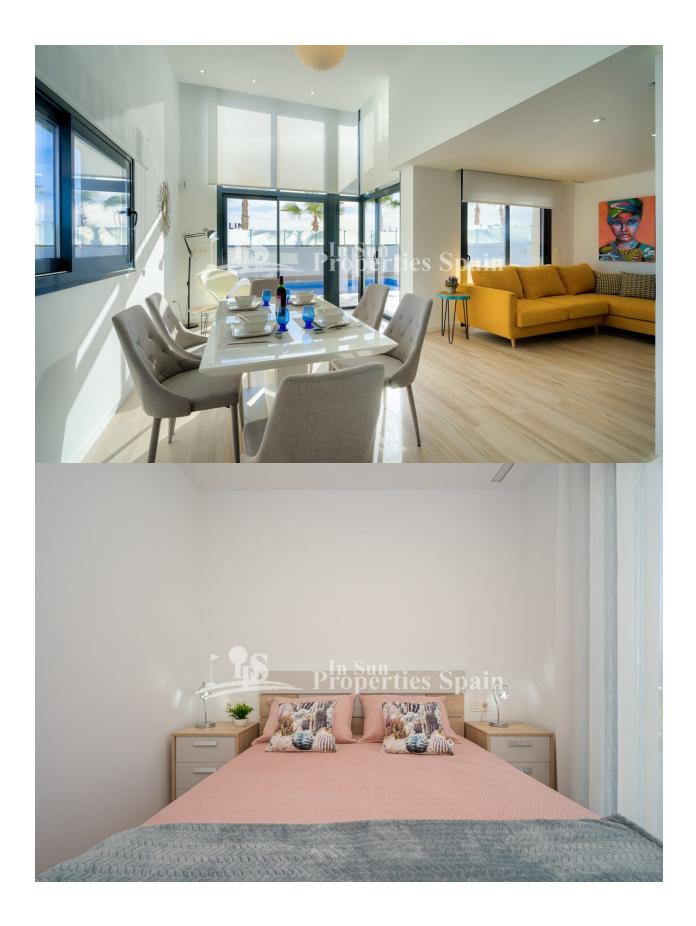

## DESCRIPTION

KEY READY. Fantastic MODERN 3 bedroom DETACHED VILLAS in LOMAS DE CABO ROIG comprising of 31 Villas, each with their own Swimming pool. They are located in front of the famous pine forests of Dehesa de Campoamor. It boasts excellent communication with the motorway & has truly magnificent views. This Villas offer 3 bedrooms with build in wardrobe, 3 bathrooms, open American style kitchen, dining / living area with pool views, big private solarium with partly sea views, garden with private pool. And this privileged location is also close to all amenities & just 10 minute from4 of the best golf courses on the Costa Blanca. At walking distance you can also visit ``La Zenia Boulevard´´, the largest open shopping center in Europe, with over 150 shops, bars & restaurants. Enjoy the best beaches of the Southern Costa Blanca (Alicante), the many nautical activities, & of course, an amazing choice of quality Bars, Restaurants & Shops. You are looking for a holiday home or a place to live, PALM BEACH is an excellent choice to enjoy the magnificent climate & the famous Costa Blanca sunshine.

| STYLE                                                                                                                                                           | VIEWS                                                                                                              | AIRCONDITIONING         | DISTANCE TO :      |
|-----------------------------------------------------------------------------------------------------------------------------------------------------------------|--------------------------------------------------------------------------------------------------------------------|-------------------------|--------------------|
| Contemporary                                                                                                                                                    | <ul><li>Panoramic views</li><li>Sea views</li></ul>                                                                | Central airconditioning | Beach : 1 Km       |
|                                                                                                                                                                 |                                                                                                                    |                         | Airport: 50 Km     |
|                                                                                                                                                                 |                                                                                                                    |                         | Town center : 1 Km |
| ORIENTATION                                                                                                                                                     | FURNITURE                                                                                                          | PARKING                 | MAIN LIVING AREA   |
| South west                                                                                                                                                      | Not furnished                                                                                                      | Parking no Cars: 1      | Bathroom en-suite  |
| KITCHEN                                                                                                                                                         | GARDEN AND<br>TERRACES                                                                                             |                         |                    |
| <ul> <li>Open kitchen</li> <li>Equipped kitchen</li> <li>Granite countertop</li> <li>Exterior I</li> <li>Landscal</li> <li>Fenced</li> <li>Stone was</li> </ul> | TERRACES                                                                                                           |                         |                    |
|                                                                                                                                                                 | <ul> <li>Open terrace</li> <li>Exterior lights</li> <li>Landscaped</li> <li>Fenced</li> <li>Stone walls</li> </ul> |                         |                    |