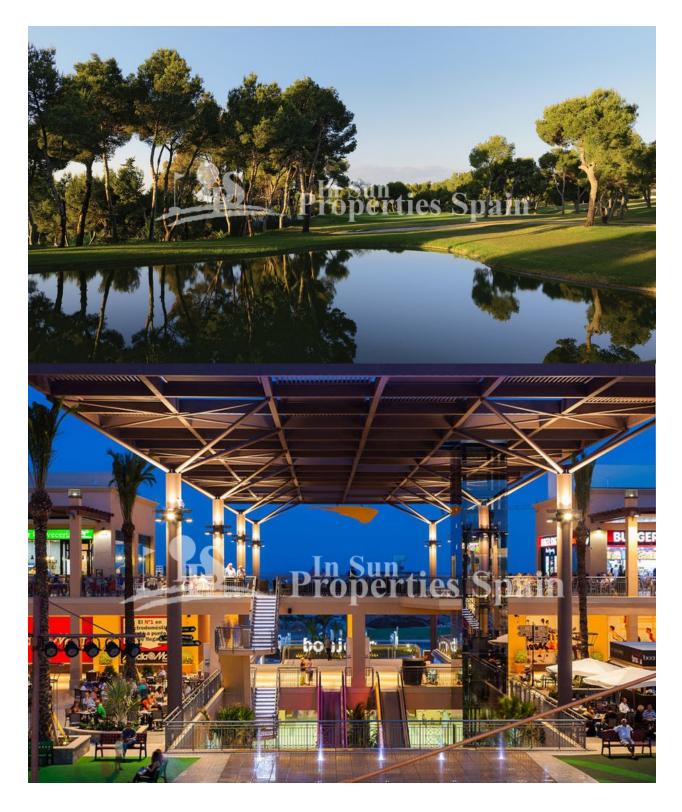

## DESCRIPTION

KEY READY. Fantastic MODERN 3 bedroom DETACHED VILLAS in LOMAS DE CABO ROIG comprising of 31 Villas, each with their own Swimming pool. They are located in front of the famous pine forests of Dehesa de Campoamor. It boasts excellent communication with the motorway & has truly magnificent views. This Villas offer 3 bedrooms with build in wardrobe, 3 bathrooms, open American style kitchen, dining / living area with pool views, big private solarium with partly sea views, garden with private pool. And this privileged location is also close to all amenities & just 10 minute from4 of the best golf courses on the Costa Blanca. At walking distance you can also visit ``La Zenia Boulevard´´, the largest open shopping center in Europe, with over 150 shops, bars & restaurants. Enjoy the best beaches of the Southern Costa Blanca (Alicante), the many nautical activities, & of course, an amazing choice of quality Bars, Restaurants & Shops. You are looking for a holiday home or a place to live, PALM BEACH is an excellent choice to enjoy the magnificent climate & the famous Costa Blanca sunshine.