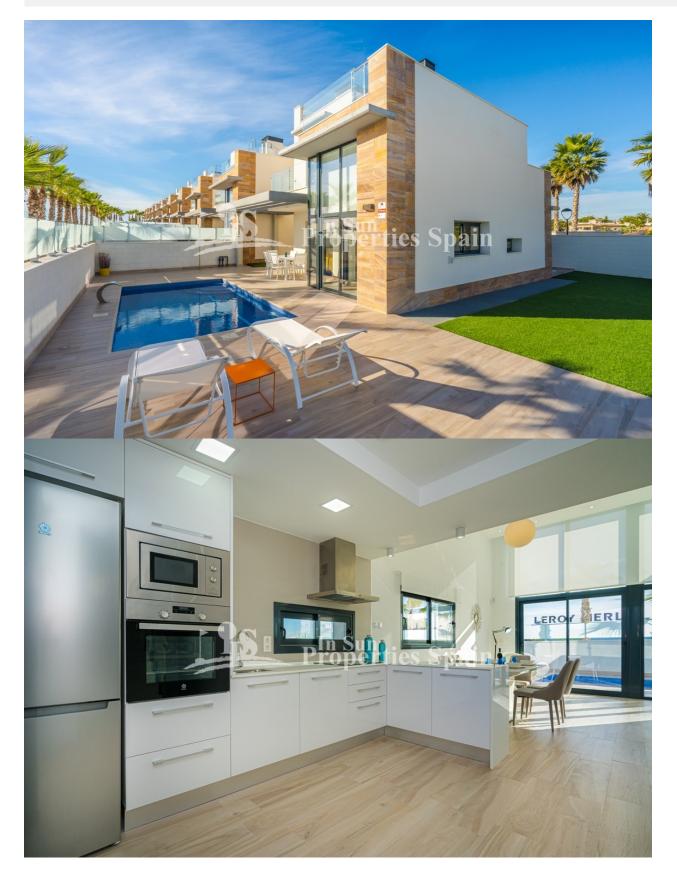

## DESCRIPTION

KEY READY. Fantastic MODERN 3 bedroom DETACHED VILLAS in LOMAS DE CABO ROIG comprising of 31 Villas, each with their own Swimming pool. They are located in front of the famous pine forests of Dehesa de Campoamor. It boasts excellent communication with the motorway & has truly magnificent views. This Villas offer 3 bedrooms with build in wardrobe, 3 bathrooms, open American style kitchen, dining / living area with pool views, big private solarium with partly sea views, garden with private pool. And this privileged location is also close to all amenities & just 10 minute from4 of the best golf courses on the Costa Blanca. At walking distance you can also visit ``La Zenia Boulevard´´, the largest open shopping center in Europe, with over 150 shops, bars & restaurants. Enjoy the best beaches of the Southern Costa Blanca (Alicante), the many nautical activities, & of course, an amazing choice of quality Bars, Restaurants & Shops. You are looking for a holiday home or a place to live, PALM BEACH is an excellent choice to enjoy the magnificent climate & the famous Costa Blanca sunshine.