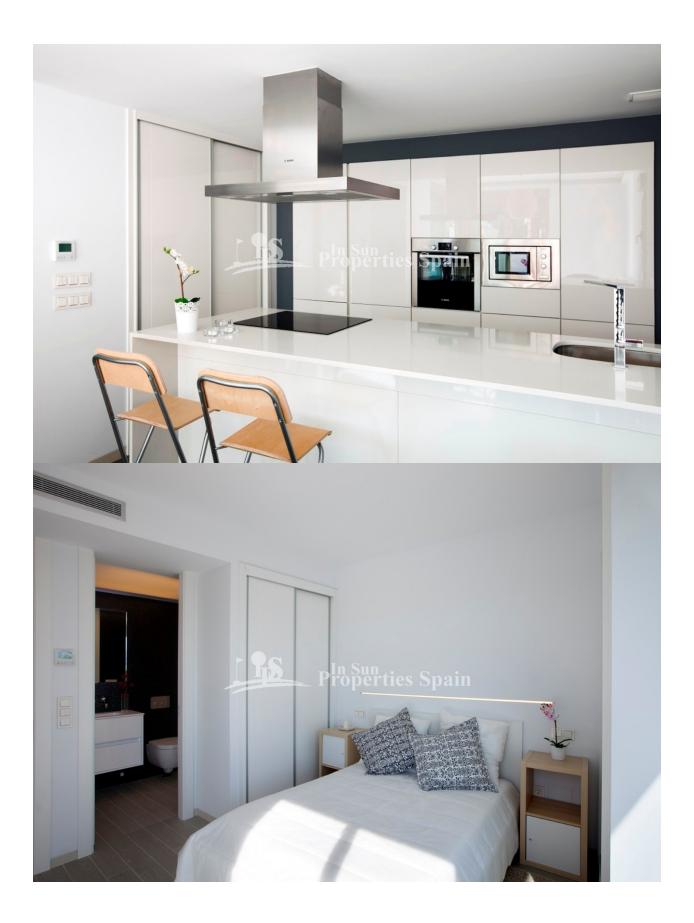

## DESCRIPTION

NEW modern design 3 bedroom, 3 bathroom Detached Villa on two floors, located in Pau 8 - Villamartin with walking distance to Villamartin Plaza. This is the last remaining, beautifully designed 168m2 Villa on a 229m2 plot will be constructed with top quality materials with possibility to build a private swimming pool. Villamartin offers a wide range of services. For over 40 years it has been a golf tourist attraction and as it is expected from a residential complex of this standard all services are fully developed. The area is also known to have one of the healthiest climates in the world. Villamartin is also very close to renowned high standard international school El Limonar and the famous outdoor La Zenia Boulevard shopping and restaurant centre, the largest of its kind in southern Spain- shopping heaven!!There are many commercial centers including the well know Villamartin Plaza and La Fuente Centre along with many restaurants, fashion shops, supermarkets, banks, pharmacies etc. Villamartin was built round one of the most prestigious golf courses on the Costa Blanca-Villamartín Golf Club- it is home to a Cosmopolitan and International community. Just a short distance away you can find 3 other golf courses such as Las Ramblas, Campoamor and La Finca. However, it is not only a golfers paradise, you can also find a large range of activities and entertainment for all the family; water parks in Torrevieja and Ciudad Quesada, 3km from some of the best beaches in the region, open weekly markets, cinemas etc. Villamartín is approximately 50 minutes from Alicante Airport and 30 minutes from Murcia airport.

| STYLE                                                                             | VIEWS                                                                                                        | AIRCONDITIONING                                                                                                      | DISTANCE TO :                                       |
|-----------------------------------------------------------------------------------|--------------------------------------------------------------------------------------------------------------|----------------------------------------------------------------------------------------------------------------------|-----------------------------------------------------|
| <ul><li>Modern</li><li>Contemporary</li></ul>                                     | Sea views                                                                                                    | Central airconditioning                                                                                              | Beach : 4 Km                                        |
|                                                                                   |                                                                                                              |                                                                                                                      | Airport: 50 Km                                      |
|                                                                                   |                                                                                                              |                                                                                                                      | Town center : 500 m                                 |
| ORIENTATION                                                                       | FURNITURE                                                                                                    | PARKING                                                                                                              | MAIN LIVING AREA                                    |
| South west                                                                        | Not furnished                                                                                                | Garage no Cars : 1<br>Parking no Cars: 1                                                                             | <ul><li>Storage</li><li>Bathroom en-suite</li></ul> |
|                                                                                   |                                                                                                              |                                                                                                                      |                                                     |
| FLOARING                                                                          | KITCHEN                                                                                                      | GARDEN AND                                                                                                           | EXTRA                                               |
|                                                                                   |                                                                                                              | TERRACES                                                                                                             |                                                     |
| <ul> <li>Tile floors</li> <li>Stone floors</li> <li>Granite countertop</li> </ul> | <ul> <li>Open terrace</li> <li>Exterior lights</li> <li>Automatic watering system</li> <li>Fenced</li> </ul> | <ul> <li>Built in wardrobes</li> <li>Reinforced door</li> <li>Double glazed windows</li> <li>Storage room</li> </ul> |                                                     |