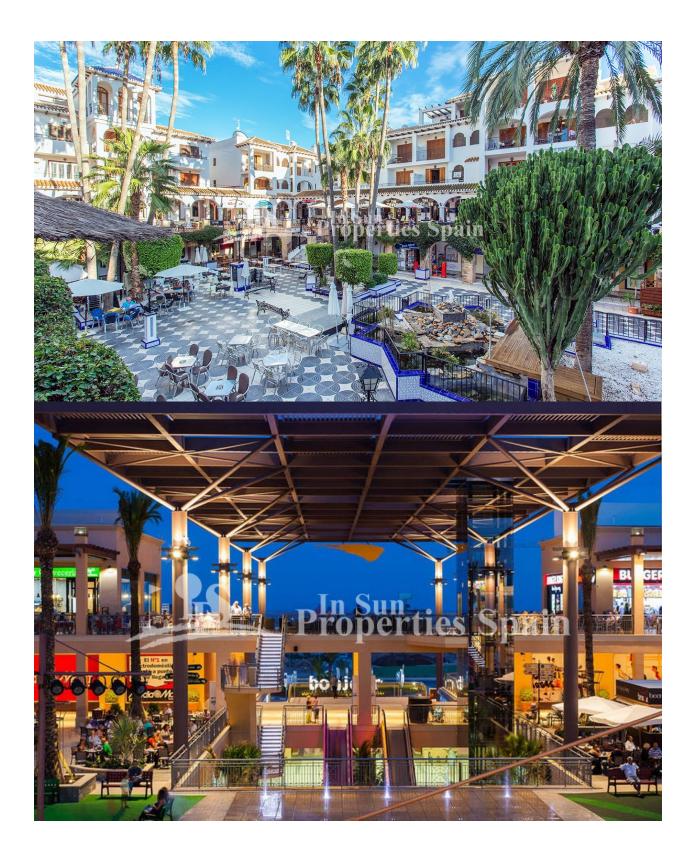

## DESCRIPTION

NEW modern design 3 bedroom, 3 bathroom Detached Villa on two floors, located in Pau 8 - Villamartin with walking distance to Villamartin Plaza. This is the last remaining, beautifully designed 168m2 Villa on a 229m2 plot will be constructed with top quality materials with possibility to build a private swimming pool. Villamartin offers a wide range of services. For over 40 years it has been a golf tourist attraction and as it is expected from a residential complex of this standard all services are fully developed. The area is also known to have one of the healthiest climates in the world. Villamartin is also very close to renowned high standard international school El Limonar and the famous outdoor La Zenia Boulevard shopping and restaurant centre, the largest of its kind in southern Spain- shopping heaven!!There are many commercial centers including the well know Villamartin Plaza and La Fuente Centre along with many restaurants, fashion shops, supermarkets, banks, pharmacies etc. Villamartin was built round one of the most prestigious golf courses on the Costa Blanca-Villamartín Golf Club- it is home to a Cosmopolitan and International community. Just a short distance away you can find 3 other golf courses such as Las Ramblas, Campoamor and La Finca. However, it is not only a golfers paradise, you can also find a large range of activities and entertainment for all the family; water parks in Torrevieja and Ciudad Quesada, 3km from some of the best beaches in the region, open weekly markets, cinemas etc. Villamartín is approximately 50 minutes from Alicante Airport and 30 minutes from Murcia airport.