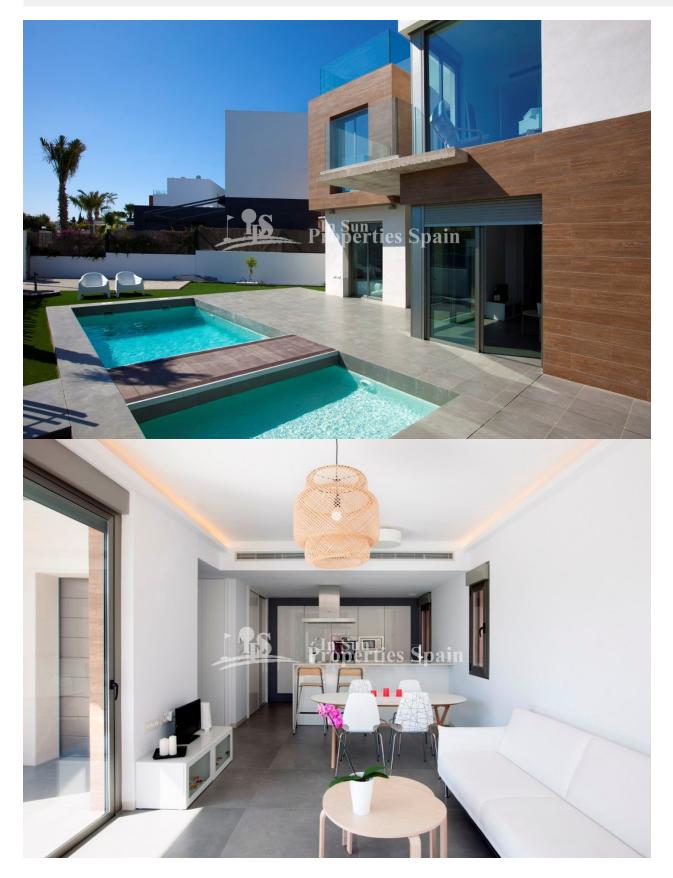

## DESCRIPTION

NEW modern design 3 bedroom, 3 bathroom Detached Villa on two floors, located in Pau 8 - Villamartin with walking distance to Villamartin Plaza. This is the last remaining, beautifully designed 168m2 Villa on a 229m2 plot will be constructed with top quality materials with possibility to build a private swimming pool. Villamartin offers a wide range of services. For over 40 years it has been a golf tourist attraction and as it is expected from a residential complex of this standard all services are fully developed. The area is also known to have one of the healthiest climates in the world. Villamartin is also very close to renowned high standard international school El Limonar and the famous outdoor La Zenia Boulevard shopping and restaurant centre, the largest of its kind in southern Spain- shopping heaven!!There are many commercial centers including the well know Villamartin Plaza and La Fuente Centre along with many restaurants, fashion shops, supermarkets, banks, pharmacies etc. Villamartin was built round one of the most prestigious golf courses on the Costa Blanca-Villamartín Golf Club- it is home to a Cosmopolitan and International community. Just a short distance away you can find 3 other golf courses such as Las Ramblas, Campoamor and La Finca. However, it is not only a golfers paradise, you can also find a large range of activities and entertainment for all the family; water parks in Torrevieja and Ciudad Quesada, 3km from some of the best beaches in the region, open weekly markets, cinemas etc. Villamartín is approximately 50 minutes from Alicante Airport and 30 minutes from Murcia airport.