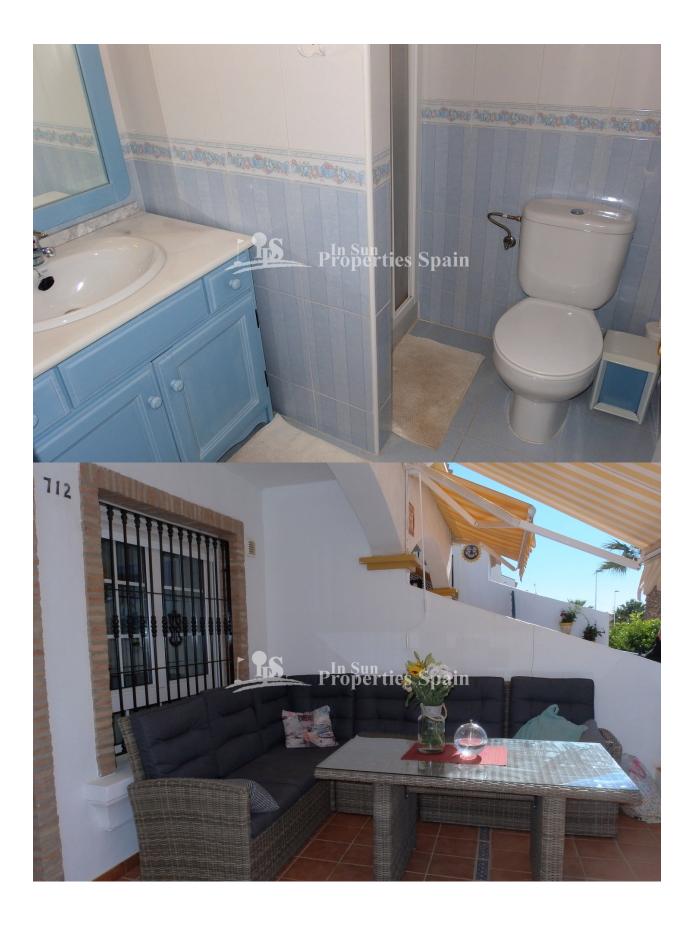

## DESCRIPTION

This lovely Spanish style south/west facing 3 bedrooms,2 bathrooms Bungalow " Buhardilla" is located in LOS DOLSES -VILLAMARTIN GOLF with walking distance to all amenities. Lounge / dining area with American style kitchen with utility room. There are 2 bedrooms, and a full bathroom on the same level. The main downstairs bedroom has doors leading to the lovely back garden. Internal stairs leading to a large bedroom with en-suite bathroom, storage area and doors to the 26 m2 roof solarium! 10 m2 front terrace and 102 m2 private garden front and back ,modern furnished, with walking distance to Villamartin Plaza – La Fuente center with all amenities and close to 4 Golf Course. 3 km to the sandy beaches of Orihuela Costa ,2 km to the NEW Shopping Centre Zenia Boulevard!

| STYLE                                               | VIEWS                                                      | AIRCONDITIONING                                                                                                       | DISTANCE TO :                                                                      |
|-----------------------------------------------------|------------------------------------------------------------|-----------------------------------------------------------------------------------------------------------------------|------------------------------------------------------------------------------------|
| <ul><li>Modern</li><li>Mediterranean</li></ul>      | Panoramic views                                            | <ul><li>Livingroom</li><li>Kitchen</li><li>Bedrooms</li></ul>                                                         | Beach : 3 Km                                                                       |
|                                                     |                                                            |                                                                                                                       | Airport: 50 Km                                                                     |
|                                                     |                                                            |                                                                                                                       | Town center : 1 Km                                                                 |
| ORIENTATION                                         | PARKING                                                    | ТАХ                                                                                                                   | MAIN LIVING AREA                                                                   |
| South west                                          | Parking no Cars: 1                                         | Community : 600 €                                                                                                     | Bathroom en-suite                                                                  |
|                                                     |                                                            | I.B.I : 230 €                                                                                                         |                                                                                    |
| FLOARING                                            | KITCHEN                                                    | GARDEN AND                                                                                                            | EXTRA                                                                              |
| The floores                                         |                                                            | TERRACES                                                                                                              |                                                                                    |
| <ul><li>Tile floors</li><li>Marble floors</li></ul> | <ul> <li>Open kitchen</li> <li>Equipped kitchen</li> </ul> | <ul> <li>Covered terrace</li> <li>Open terrace</li> <li>Exterior lights</li> <li>Automatic watering system</li> </ul> | <ul> <li>Built in wardrobes</li> <li>Satellite TV</li> <li>Storage room</li> </ul> |

Palm trees
Fenced
Stone walls
Private garden
Communal Garden