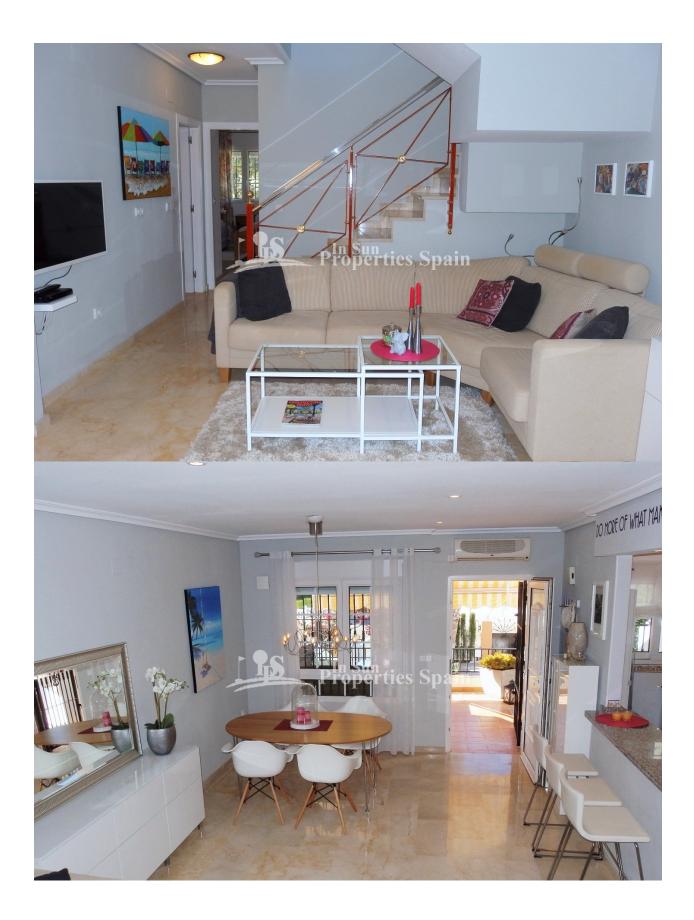

## DESCRIPTION

This lovely Spanish style south/west facing 3 bedrooms,2 bathrooms Bungalow " Buhardilla" is located in LOS DOLSES -VILLAMARTIN GOLF with walking distance to all amenities. Lounge / dining area with American style kitchen with utility room. There are 2 bedrooms, and a full bathroom on the same level. The main downstairs bedroom has doors leading to the lovely back garden. Internal stairs leading to a large bedroom with en-suite bathroom, storage area and doors to the 26 m2 roof solarium! 10 m2 front terrace and 102 m2 private garden front and back ,modern furnished, with walking distance to Villamartin Plaza – La Fuente center with all amenities and close to 4 Golf Course. 3 km to the sandy beaches of Orihuela Costa ,2 km to the NEW Shopping Centre Zenia Boulevard!