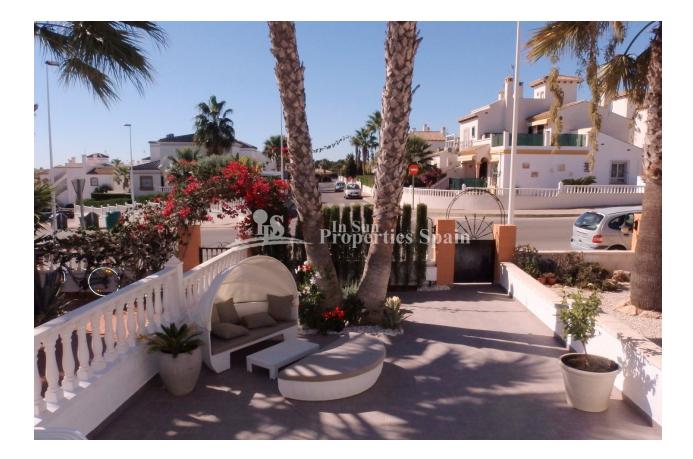

## DESCRIPTION

This lovely Spanish style south/west facing 3 bedrooms,2 bathrooms Bungalow " Buhardilla" is located in LOS DOLSES -VILLAMARTIN GOLF with walking distance to all amenities. Lounge / dining area with American style kitchen with utility room. There are 2 bedrooms, and a full bathroom on the same level. The main downstairs bedroom has doors leading to the lovely back garden. Internal stairs leading to a large bedroom with en-suite bathroom, storage area and doors to the 26 m2 roof solarium! 10 m2 front terrace and 102 m2 private garden front and back ,modern furnished, with walking distance to Villamartin Plaza – La Fuente center with all amenities and close to 4 Golf Course. 3 km to the sandy beaches of Orihuela Costa ,2 km to the NEW Shopping Centre Zenia Boulevard!

Palm trees
Fenced
Stone walls
Private garden
Communal Garden