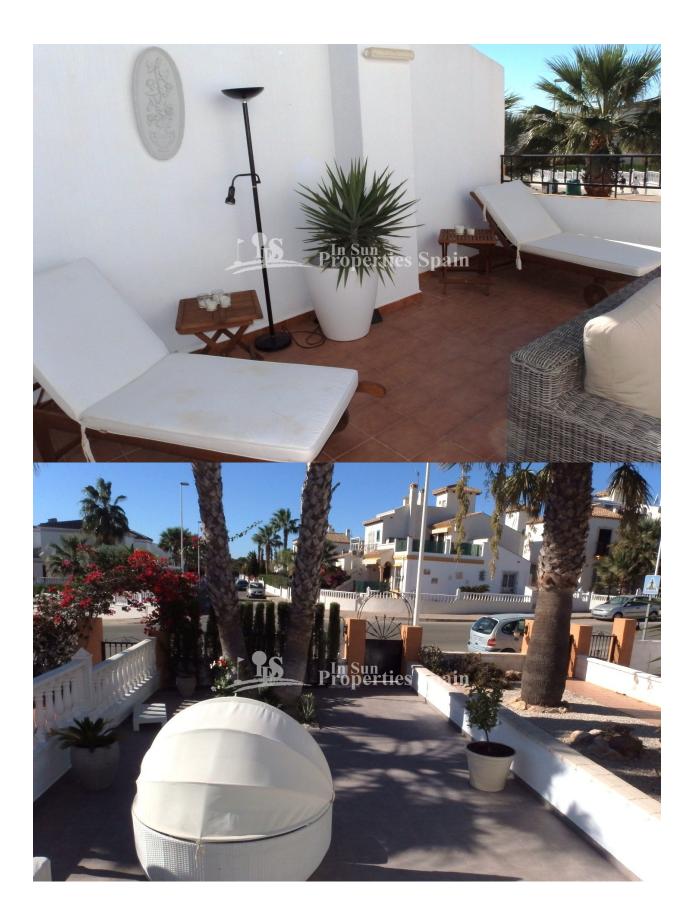

## DESCRIPTION

This lovely Spanish style south/west facing 3 bedrooms,2 bathrooms Bungalow " Buhardilla" is located in LOS DOLSES -VILLAMARTIN GOLF with walking distance to all amenities. Lounge / dining area with American style kitchen with utility room. There are 2 bedrooms, and a full bathroom on the same level. The main downstairs bedroom has doors leading to the lovely back garden. Internal stairs leading to a large bedroom with en-suite bathroom, storage area and doors to the 26 m2 roof solarium! 10 m2 front terrace and 102 m2 private garden front and back ,modern furnished, with walking distance to Villamartin Plaza – La Fuente center with all amenities and close to 4 Golf Course. 3 km to the sandy beaches of Orihuela Costa ,2 km to the NEW Shopping Centre Zenia Boulevard!

| STYLE                                               | VIEWS                                                      | AIRCONDITIONING                                                                                                       | DISTANCE TO :                                                                      |
|-----------------------------------------------------|------------------------------------------------------------|-----------------------------------------------------------------------------------------------------------------------|------------------------------------------------------------------------------------|
| <ul><li>Modern</li><li>Mediterranean</li></ul>      | Panoramic views                                            | <ul><li>Livingroom</li><li>Kitchen</li><li>Bedrooms</li></ul>                                                         | Beach : 3 Km                                                                       |
|                                                     |                                                            |                                                                                                                       | Airport: 50 Km                                                                     |
|                                                     |                                                            |                                                                                                                       | Town center : 1 Km                                                                 |
| ORIENTATION                                         | PARKING                                                    | ТАХ                                                                                                                   | MAIN LIVING AREA                                                                   |
| South west                                          | Parking no Cars: 1                                         | Community : 600 €                                                                                                     | Bathroom en-suite                                                                  |
|                                                     |                                                            | I.B.I : 230 €                                                                                                         |                                                                                    |
| FLOARING                                            | KITCHEN                                                    | GARDEN AND                                                                                                            | EXTRA                                                                              |
| The floores                                         |                                                            | TERRACES                                                                                                              |                                                                                    |
| <ul><li>Tile floors</li><li>Marble floors</li></ul> | <ul> <li>Open kitchen</li> <li>Equipped kitchen</li> </ul> | <ul> <li>Covered terrace</li> <li>Open terrace</li> <li>Exterior lights</li> <li>Automatic watering system</li> </ul> | <ul> <li>Built in wardrobes</li> <li>Satellite TV</li> <li>Storage room</li> </ul> |

Palm trees
Fenced
Stone walls
Private garden
Communal Garden