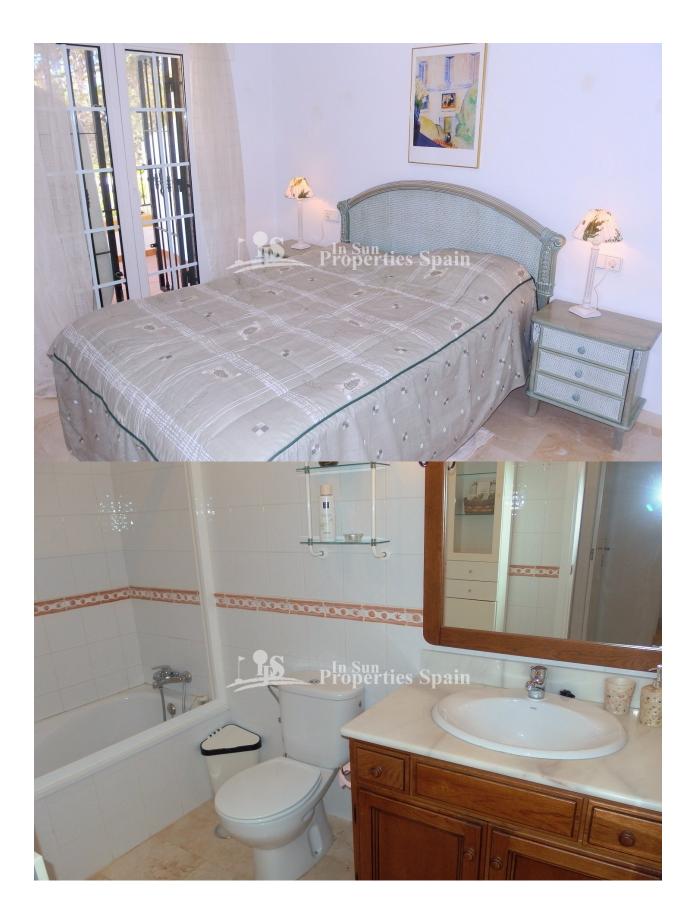

## DESCRIPTION

This lovely Spanish style south/west facing 3 bedrooms,2 bathrooms Bungalow " Buhardilla" is located in LOS DOLSES -VILLAMARTIN GOLF with walking distance to all amenities. Lounge / dining area with American style kitchen with utility room. There are 2 bedrooms, and a full bathroom on the same level. The main downstairs bedroom has doors leading to the lovely back garden. Internal stairs leading to a large bedroom with en-suite bathroom, storage area and doors to the 26 m2 roof solarium! 10 m2 front terrace and 102 m2 private garden front and back ,modern furnished, with walking distance to Villamartin Plaza – La Fuente center with all amenities and close to 4 Golf Course. 3 km to the sandy beaches of Orihuela Costa ,2 km to the NEW Shopping Centre Zenia Boulevard!