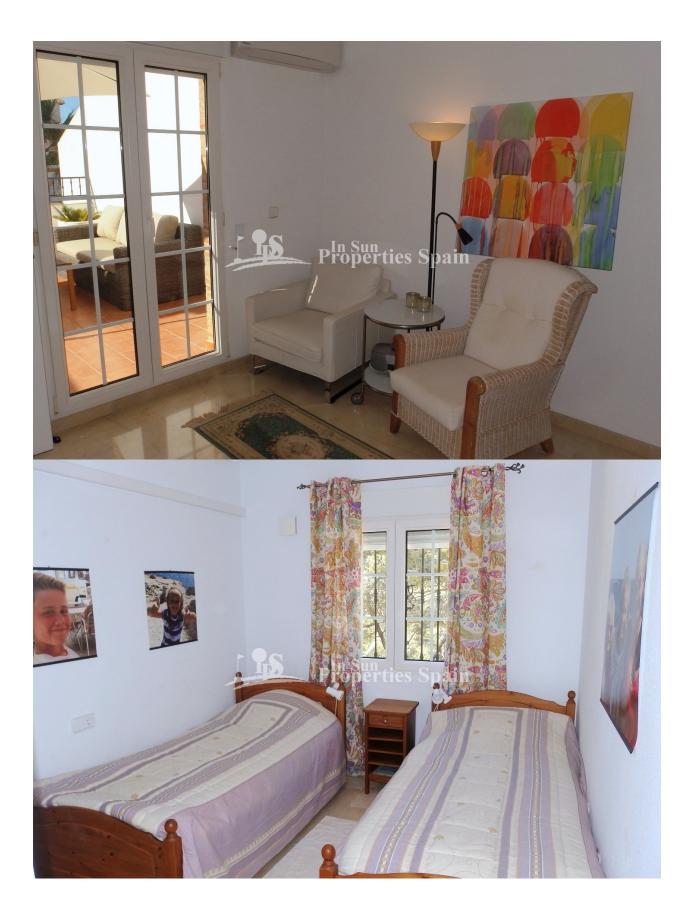

## DESCRIPTION

This lovely Spanish style south/west facing 3 bedrooms,2 bathrooms Bungalow " Buhardilla" is located in LOS DOLSES -VILLAMARTIN GOLF with walking distance to all amenities. Lounge / dining area with American style kitchen with utility room. There are 2 bedrooms, and a full bathroom on the same level. The main downstairs bedroom has doors leading to the lovely back garden. Internal stairs leading to a large bedroom with en-suite bathroom, storage area and doors to the 26 m2 roof solarium! 10 m2 front terrace and 102 m2 private garden front and back ,modern furnished, with walking distance to Villamartin Plaza – La Fuente center with all amenities and close to 4 Golf Course. 3 km to the sandy beaches of Orihuela Costa ,2 km to the NEW Shopping Centre Zenia Boulevard!