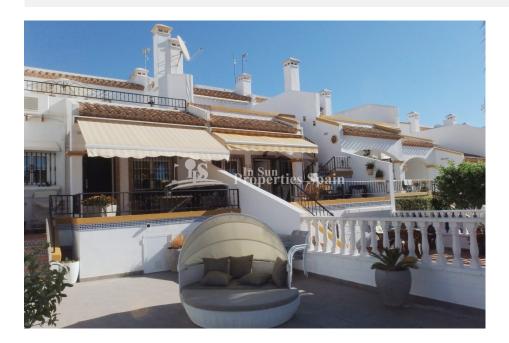

## DESCRIPTION

This lovely Spanish style south/west facing 3 bedrooms,2 bathrooms Bungalow " Buhardilla" is located in LOS DOLSES -VILLAMARTIN GOLF with walking distance to all amenities. Lounge / dining area with American style kitchen with utility room. There are 2 bedrooms, and a full bathroom on the same level. The main downstairs bedroom has doors leading to the lovely back garden. Internal stairs leading to a large bedroom with en-suite bathroom, storage area and doors to the 26 m2 roof solarium! 10 m2 front terrace and 102 m2 private garden front and back ,modern furnished, with walking distance to Villamartin Plaza – La Fuente center with all amenities and close to 4 Golf Course. 3 km to the sandy beaches of Orihuela Costa ,2 km to the NEW Shopping Centre Zenia Boulevard!