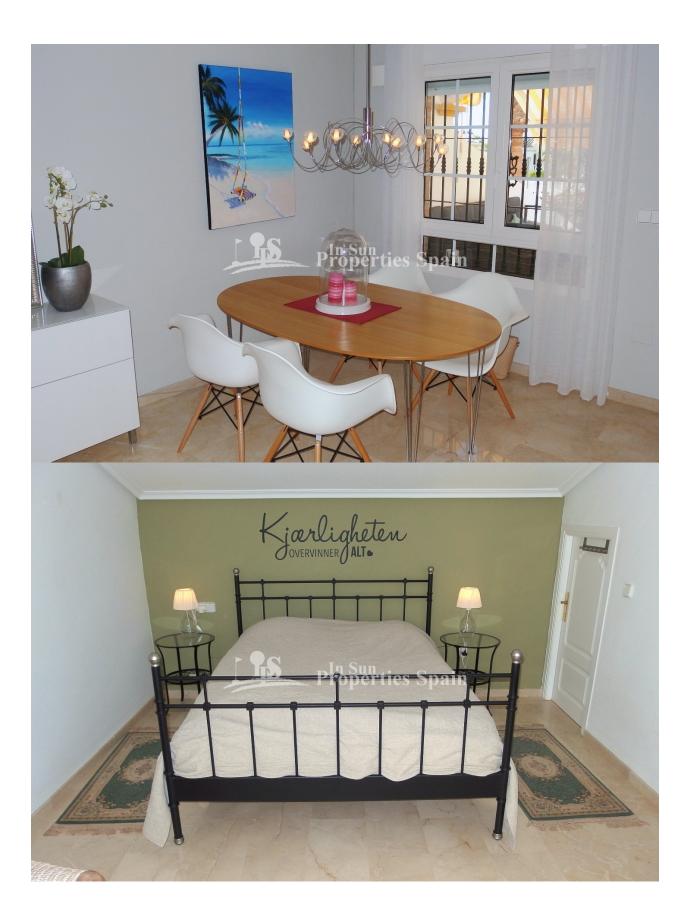

## DESCRIPTION

This lovely Spanish style south/west facing 3 bedrooms,2 bathrooms Bungalow " Buhardilla" is located in LOS DOLSES -VILLAMARTIN GOLF with walking distance to all amenities. Lounge / dining area with American style kitchen with utility room. There are 2 bedrooms, and a full bathroom on the same level. The main downstairs bedroom has doors leading to the lovely back garden. Internal stairs leading to a large bedroom with en-suite bathroom, storage area and doors to the 26 m2 roof solarium! 10 m2 front terrace and 102 m2 private garden front and back ,modern furnished, with walking distance to Villamartin Plaza – La Fuente center with all amenities and close to 4 Golf Course. 3 km to the sandy beaches of Orihuela Costa ,2 km to the NEW Shopping Centre Zenia Boulevard!