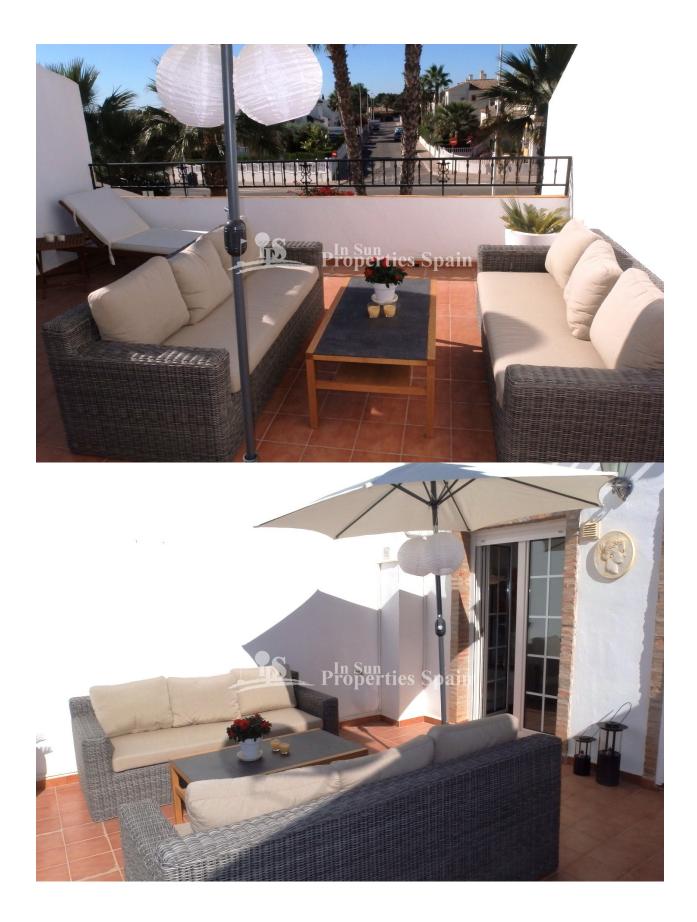

## DESCRIPTION

This lovely Spanish style south/west facing 3 bedrooms,2 bathrooms Bungalow " Buhardilla" is located in LOS DOLSES -VILLAMARTIN GOLF with walking distance to all amenities. Lounge / dining area with American style kitchen with utility room. There are 2 bedrooms, and a full bathroom on the same level. The main downstairs bedroom has doors leading to the lovely back garden. Internal stairs leading to a large bedroom with en-suite bathroom, storage area and doors to the 26 m2 roof solarium! 10 m2 front terrace and 102 m2 private garden front and back ,modern furnished, with walking distance to Villamartin Plaza – La Fuente center with all amenities and close to 4 Golf Course. 3 km to the sandy beaches of Orihuela Costa ,2 km to the NEW Shopping Centre Zenia Boulevard!

| STYLE                                               | VIEWS                                                      | AIRCONDITIONING                                                                                                       | DISTANCE TO :                                                                      |
|-----------------------------------------------------|------------------------------------------------------------|-----------------------------------------------------------------------------------------------------------------------|------------------------------------------------------------------------------------|
| <ul><li>Modern</li><li>Mediterranean</li></ul>      | Panoramic views                                            | <ul><li>Livingroom</li><li>Kitchen</li><li>Bedrooms</li></ul>                                                         | Beach : 3 Km                                                                       |
|                                                     |                                                            |                                                                                                                       | Airport: 50 Km                                                                     |
|                                                     |                                                            |                                                                                                                       | Town center : 1 Km                                                                 |
| ORIENTATION                                         | PARKING                                                    | ТАХ                                                                                                                   | MAIN LIVING AREA                                                                   |
| South west                                          | Parking no Cars: 1                                         | Community : 600 €                                                                                                     | Bathroom en-suite                                                                  |
|                                                     |                                                            | I.B.I : 230 €                                                                                                         |                                                                                    |
| FLOARING                                            | KITCHEN                                                    | GARDEN AND                                                                                                            | EXTRA                                                                              |
| The floores                                         |                                                            | TERRACES                                                                                                              |                                                                                    |
| <ul><li>Tile floors</li><li>Marble floors</li></ul> | <ul> <li>Open kitchen</li> <li>Equipped kitchen</li> </ul> | <ul> <li>Covered terrace</li> <li>Open terrace</li> <li>Exterior lights</li> <li>Automatic watering system</li> </ul> | <ul> <li>Built in wardrobes</li> <li>Satellite TV</li> <li>Storage room</li> </ul> |