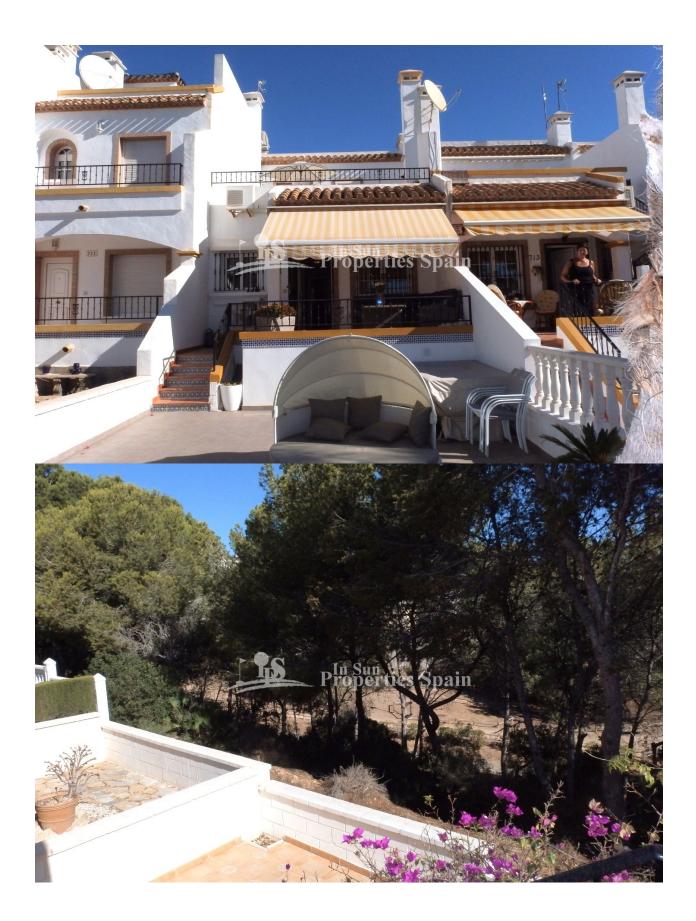

## DESCRIPTION

This lovely Spanish style south/west facing 3 bedrooms,2 bathrooms Bungalow " Buhardilla" is located in LOS DOLSES -VILLAMARTIN GOLF with walking distance to all amenities. Lounge / dining area with American style kitchen with utility room. There are 2 bedrooms, and a full bathroom on the same level. The main downstairs bedroom has doors leading to the lovely back garden. Internal stairs leading to a large bedroom with en-suite bathroom, storage area and doors to the 26 m2 roof solarium! 10 m2 front terrace and 102 m2 private garden front and back ,modern furnished, with walking distance to Villamartin Plaza – La Fuente center with all amenities and close to 4 Golf Course. 3 km to the sandy beaches of Orihuela Costa ,2 km to the NEW Shopping Centre Zenia Boulevard!

| STYLE                                               | VIEWS                                                      | AIRCONDITIONING                                                                                                       | DISTANCE TO :                                                                      |
|-----------------------------------------------------|------------------------------------------------------------|-----------------------------------------------------------------------------------------------------------------------|------------------------------------------------------------------------------------|
| <ul><li>Modern</li><li>Mediterranean</li></ul>      | Panoramic views                                            | <ul><li>Livingroom</li><li>Kitchen</li><li>Bedrooms</li></ul>                                                         | Beach : 3 Km                                                                       |
|                                                     |                                                            |                                                                                                                       | Airport: 50 Km                                                                     |
|                                                     |                                                            |                                                                                                                       | Town center : 1 Km                                                                 |
| ORIENTATION                                         | PARKING                                                    | ТАХ                                                                                                                   | MAIN LIVING AREA                                                                   |
| South west                                          | Parking no Cars: 1                                         | Community : 600 €                                                                                                     | Bathroom en-suite                                                                  |
|                                                     |                                                            | I.B.I : 230 €                                                                                                         |                                                                                    |
| FLOARING                                            | KITCHEN                                                    | GARDEN AND                                                                                                            | EXTRA                                                                              |
| The floores                                         |                                                            | TERRACES                                                                                                              |                                                                                    |
| <ul><li>Tile floors</li><li>Marble floors</li></ul> | <ul> <li>Open kitchen</li> <li>Equipped kitchen</li> </ul> | <ul> <li>Covered terrace</li> <li>Open terrace</li> <li>Exterior lights</li> <li>Automatic watering system</li> </ul> | <ul> <li>Built in wardrobes</li> <li>Satellite TV</li> <li>Storage room</li> </ul> |

Palm trees
Fenced
Stone walls
Private garden
Communal Garden