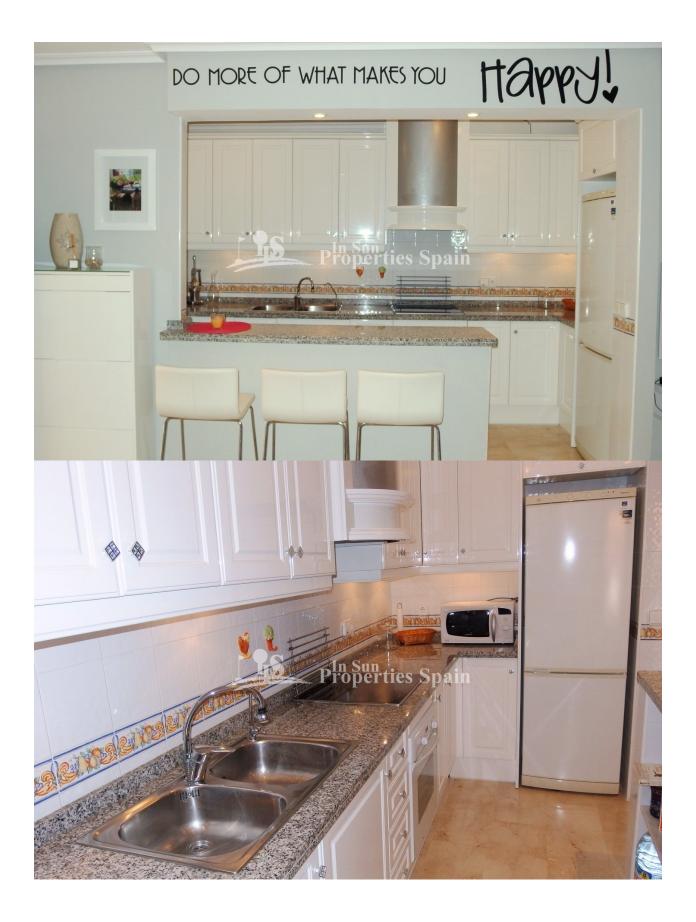

## DESCRIPTION

This lovely Spanish style south/west facing 3 bedrooms,2 bathrooms Bungalow " Buhardilla" is located in LOS DOLSES -VILLAMARTIN GOLF with walking distance to all amenities. Lounge / dining area with American style kitchen with utility room. There are 2 bedrooms, and a full bathroom on the same level. The main downstairs bedroom has doors leading to the lovely back garden. Internal stairs leading to a large bedroom with en-suite bathroom, storage area and doors to the 26 m2 roof solarium! 10 m2 front terrace and 102 m2 private garden front and back ,modern furnished, with walking distance to Villamartin Plaza – La Fuente center with all amenities and close to 4 Golf Course. 3 km to the sandy beaches of Orihuela Costa ,2 km to the NEW Shopping Centre Zenia Boulevard!

| STYLE                                               | VIEWS                                                      | AIRCONDITIONING                                                                                                       | DISTANCE TO :                                                                      |
|-----------------------------------------------------|------------------------------------------------------------|-----------------------------------------------------------------------------------------------------------------------|------------------------------------------------------------------------------------|
| <ul><li>Modern</li><li>Mediterranean</li></ul>      | Panoramic views                                            | <ul><li>Livingroom</li><li>Kitchen</li><li>Bedrooms</li></ul>                                                         | Beach : 3 Km                                                                       |
|                                                     |                                                            |                                                                                                                       | Airport: 50 Km                                                                     |
|                                                     |                                                            |                                                                                                                       | Town center : 1 Km                                                                 |
| ORIENTATION                                         | PARKING                                                    | ТАХ                                                                                                                   | MAIN LIVING AREA                                                                   |
| South west                                          | Parking no Cars: 1                                         | Community : 600 €                                                                                                     | Bathroom en-suite                                                                  |
|                                                     |                                                            | I.B.I : 230 €                                                                                                         |                                                                                    |
| FLOARING                                            | KITCHEN                                                    | GARDEN AND                                                                                                            | EXTRA                                                                              |
| The floores                                         |                                                            | TERRACES                                                                                                              |                                                                                    |
| <ul><li>Tile floors</li><li>Marble floors</li></ul> | <ul> <li>Open kitchen</li> <li>Equipped kitchen</li> </ul> | <ul> <li>Covered terrace</li> <li>Open terrace</li> <li>Exterior lights</li> <li>Automatic watering system</li> </ul> | <ul> <li>Built in wardrobes</li> <li>Satellite TV</li> <li>Storage room</li> </ul> |