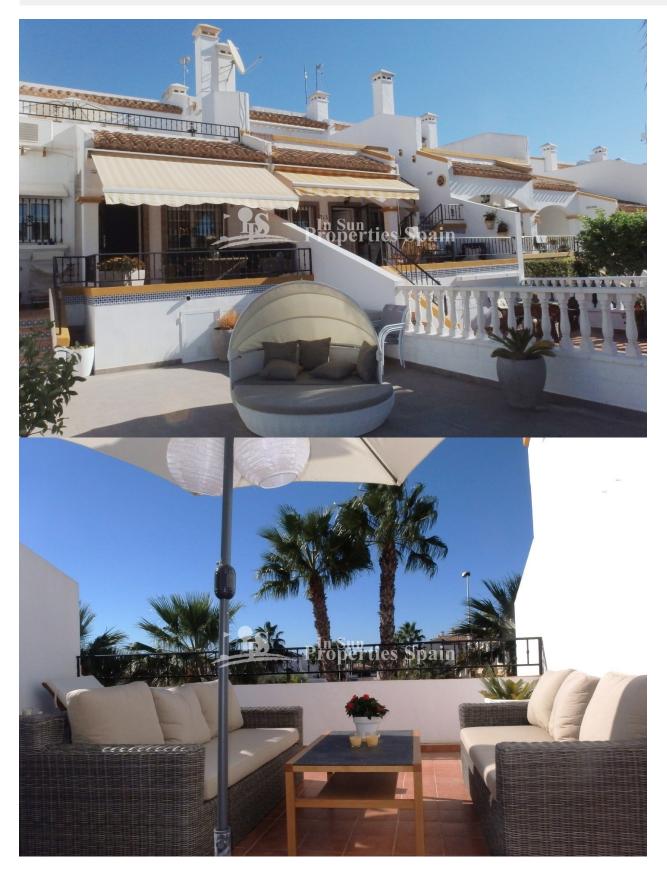

## DESCRIPTION

This lovely Spanish style south/west facing 3 bedrooms,2 bathrooms Bungalow " Buhardilla" is located in LOS DOLSES -VILLAMARTIN GOLF with walking distance to all amenities. Lounge / dining area with American style kitchen with utility room. There are 2 bedrooms, and a full bathroom on the same level. The main downstairs bedroom has doors leading to the lovely back garden. Internal stairs leading to a large bedroom with en-suite bathroom, storage area and doors to the 26 m2 roof solarium! 10 m2 front terrace and 102 m2 private garden front and back ,modern furnished, with walking distance to Villamartin Plaza – La Fuente center with all amenities and close to 4 Golf Course. 3 km to the sandy beaches of Orihuela Costa ,2 km to the NEW Shopping Centre Zenia Boulevard!