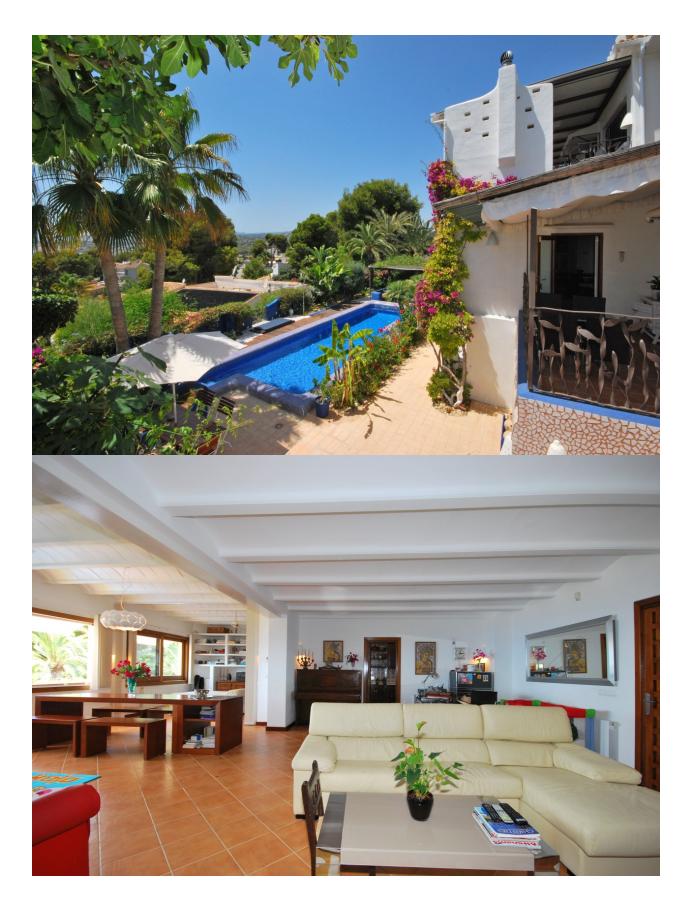

## **DESCRIPTION**

Grand villa of extraordinary quality and design, located in the privileged area of EI Portet, enjoying spectacular views over the Club Náutico de Moraira, the sea and the Peñón d´lfach. Built on 3 levels, with on each level a self contained accommodation. On the main floor an ample living room with panoramic windows, kitchen, 3 bedrooms, 2 en-suite bathrooms, guest toilet and covered terrace. The upper floor offers a living with open kitchen, 2 bedrooms, bathroom covered and uncovered terrace. The lower level has a living with open kitchen, 2 bedrooms and 2 bathrooms. Also a store room and bodega. Outside beautiful gardes, 15m salted pool and carport for 3 cars.