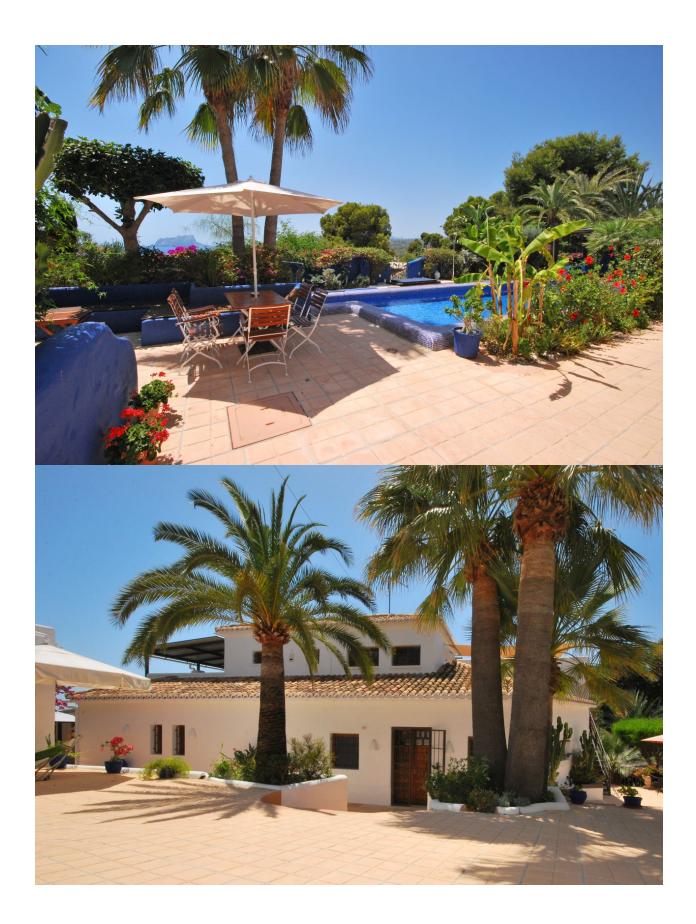

## **DESCRIPTION**

Grand villa of extraordinary quality and design, located in the privileged area of EI Portet, enjoying spectacular views over the Club Náutico de Moraira, the sea and the Peñón d´lfach. Built on 3 levels, with on each level a self contained accommodation. On the main floor an ample living room with panoramic windows, kitchen, 3 bedrooms, 2 en-suite bathrooms, guest toilet and covered terrace. The upper floor offers a living with open kitchen, 2 bedrooms, bathroom covered and uncovered terrace. The lower level has a living with open kitchen, 2 bedrooms and 2 bathrooms. Also a store room and bodega. Outside beautiful gardes, 15m salted pool and carport for 3 cars.

**PARKING** 

GARDEN AND TERRACES

Garage no Cars: 1

• Private garden

"Experience our experience - Because you deserve the best"