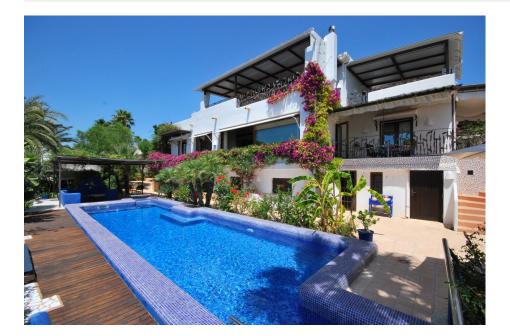

## **DESCRIPTION**

Grand villa of extraordinary quality and design, located in the privileged area of EI Portet, enjoying spectacular views over the Club Náutico de Moraira, the sea and the Peñón d´lfach. Built on 3 levels, with on each level a self contained accommodation. On the main floor an ample living room with panoramic windows, kitchen, 3 bedrooms, 2 en-suite bathrooms, guest toilet and covered terrace. The upper floor offers a living with open kitchen, 2 bedrooms, bathroom covered and uncovered terrace. The lower level has a living with open kitchen, 2 bedrooms and 2 bathrooms. Also a store room and bodega. Outside beautiful gardes, 15m salted pool and carport for 3 cars.

**PARKING** 

GARDEN AND TERRACES

Garage no Cars: 1

• Private garden

"Experience our experience - Because you deserve the best"