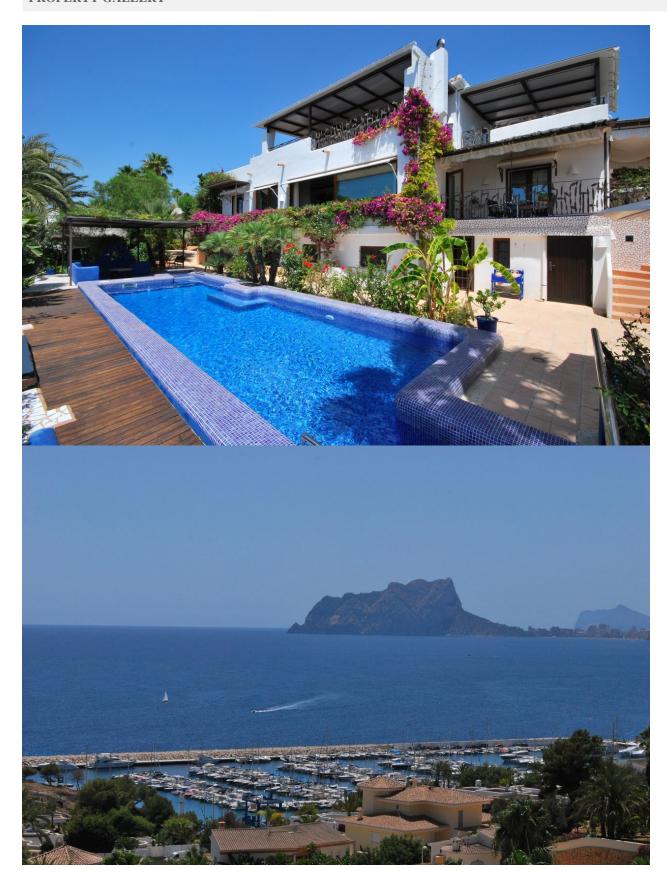

## **DESCRIPTION**

Grand villa of extraordinary quality and design, located in the privileged area of EI Portet, enjoying spectacular views over the Club Náutico de Moraira, the sea and the Peñón d´lfach. Built on 3 levels, with on each level a self contained accommodation. On the main floor an ample living room with panoramic windows, kitchen, 3 bedrooms, 2 en-suite bathrooms, guest toilet and covered terrace. The upper floor offers a living with open kitchen, 2 bedrooms, bathroom covered and uncovered terrace. The lower level has a living with open kitchen, 2 bedrooms and 2 bathrooms. Also a store room and bodega. Outside beautiful gardes, 15m salted pool and carport for 3 cars.