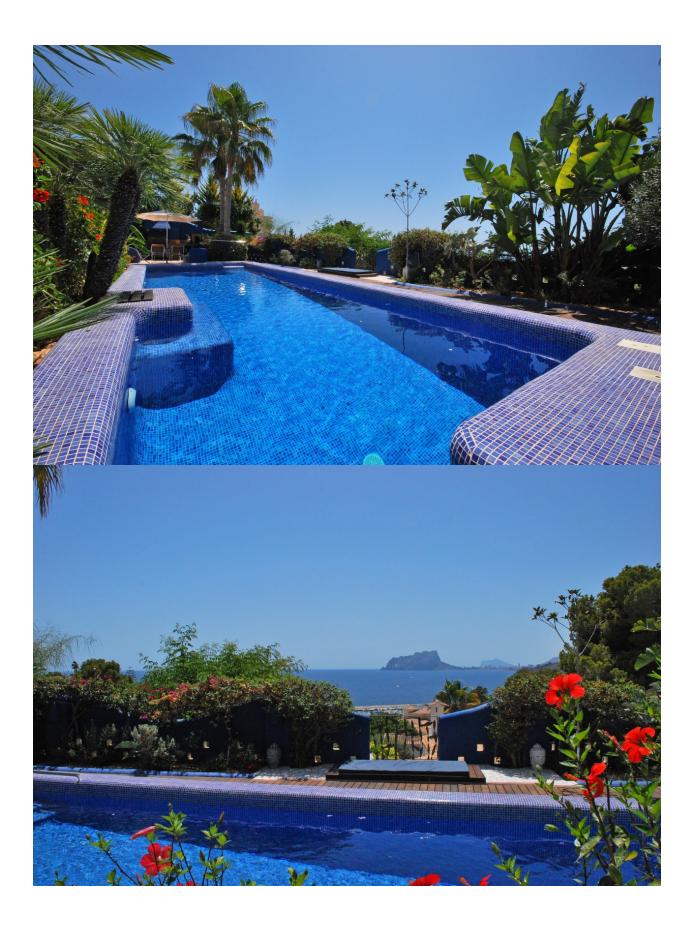

## **DESCRIPTION**

Grand villa of extraordinary quality and design, located in the privileged area of EI Portet, enjoying spectacular views over the Club Náutico de Moraira, the sea and the Peñón d´lfach. Built on 3 levels, with on each level a self contained accommodation. On the main floor an ample living room with panoramic windows, kitchen, 3 bedrooms, 2 en-suite bathrooms, guest toilet and covered terrace. The upper floor offers a living with open kitchen, 2 bedrooms, bathroom covered and uncovered terrace. The lower level has a living with open kitchen, 2 bedrooms and 2 bathrooms. Also a store room and bodega. Outside beautiful gardes, 15m salted pool and carport for 3 cars.