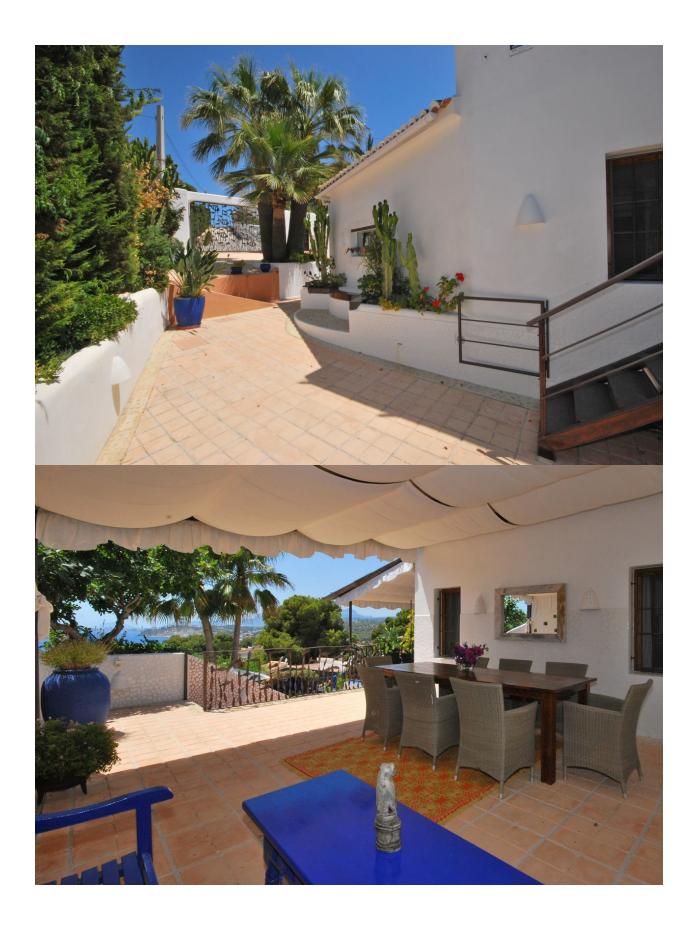

## **DESCRIPTION**

Grand villa of extraordinary quality and design, located in the privileged area of EI Portet, enjoying spectacular views over the Club Náutico de Moraira, the sea and the Peñón d´lfach. Built on 3 levels, with on each level a self contained accommodation. On the main floor an ample living room with panoramic windows, kitchen, 3 bedrooms, 2 en-suite bathrooms, guest toilet and covered terrace. The upper floor offers a living with open kitchen, 2 bedrooms, bathroom covered and uncovered terrace. The lower level has a living with open kitchen, 2 bedrooms and 2 bathrooms. Also a store room and bodega. Outside beautiful gardes, 15m salted pool and carport for 3 cars.