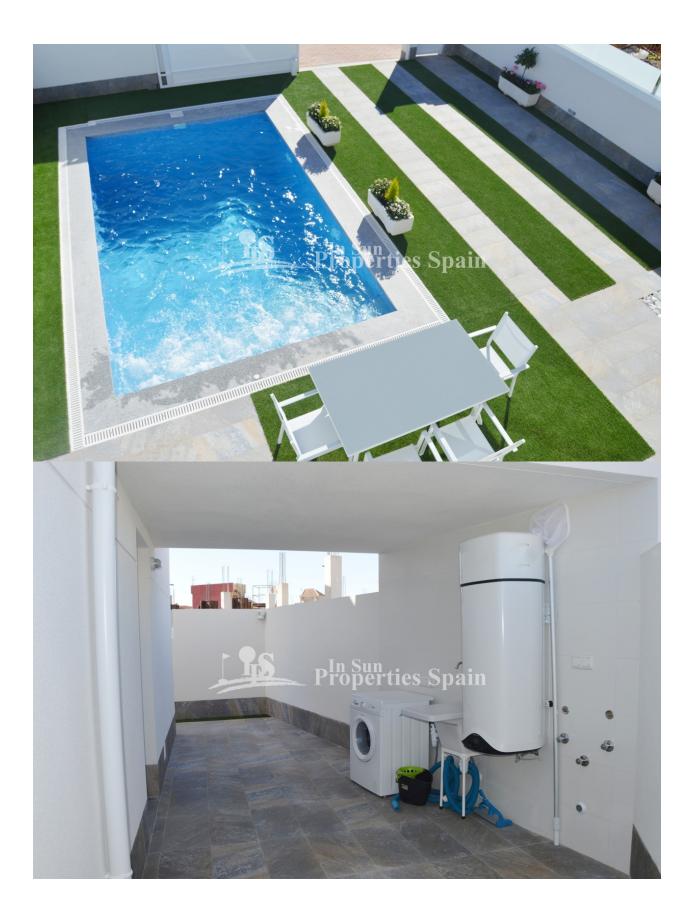

### DESCRIPTION

This new development is located in SAN PEDRO DEL PINTAR, next to the Salinas Natural Park of San Pedro, a few meters from the beaches of the MAR MENOR and Mediterranean Sea, and only a few meters from the town center. Last remaining SEMI-DETACHED 111m2 villa on two floors, with three bedrooms and two bathrooms. Individual swimming pool with Jacuzzi within a 184m2 plot. Ground floor with open modern integrated kitchen, dining /living area, 1 double bedroom 1 bedrooms and sunny terraces with pool views, first floor with 2 bedrooms with fitted wardrobe,1 bathrooms and 19m2 Terrace and 93m2 garden. Modern style finishes and built in the best quality materials. Walking distance to restaurants, bars, supermarket and all amenities. This area has a Thalassotherapy SPA Hotel and also offers a variety of sports activities, including seasonal water sports, you can choose from 5 Championship golf courses all within 10 minutes drive — the Pinatar arena is 5 minutes walk away with football, gym, cricket and tennis courts. 15 minutes drive to San Javier Murcia-Airport and 45 minutes to Alicante-Airport

#### GARDEN AND TERRACES

- Open terrace
- Exterior lights
- Palm trees
- Landscaped
- Fenced
- Stone walls
- Private garden