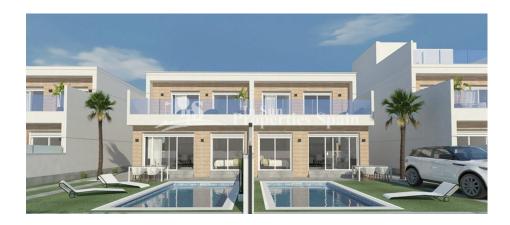

### DESCRIPTION

This new development is located in SAN PEDRO DEL PINTAR, next to the Salinas Natural Park of San Pedro, a few meters from the beaches of the MAR MENOR and Mediterranean Sea, and only a few meters from the town center. Last remaining SEMI-DETACHED 111m2 villa on two floors, with three bedrooms and two bathrooms. Individual swimming pool with Jacuzzi within a 184m2 plot. Ground floor with open modern integrated kitchen, dining /living area, 1 double bedroom 1 bedrooms and sunny terraces with pool views, first floor with 2 bedrooms with fitted wardrobe,1 bathrooms and 19m2 Terrace and 93m2 garden. Modern style finishes and built in the best quality materials. Walking distance to restaurants, bars, supermarket and all amenities. This area has a Thalassotherapy SPA Hotel and also offers a variety of sports activities, including seasonal water sports, you can choose from 5 Championship golf courses all within 10 minutes drive — the Pinatar arena is 5 minutes walk away with football, gym, cricket and tennis courts. 15 minutes drive to San Javier Murcia-Airport and 45 minutes to Alicante-Airport