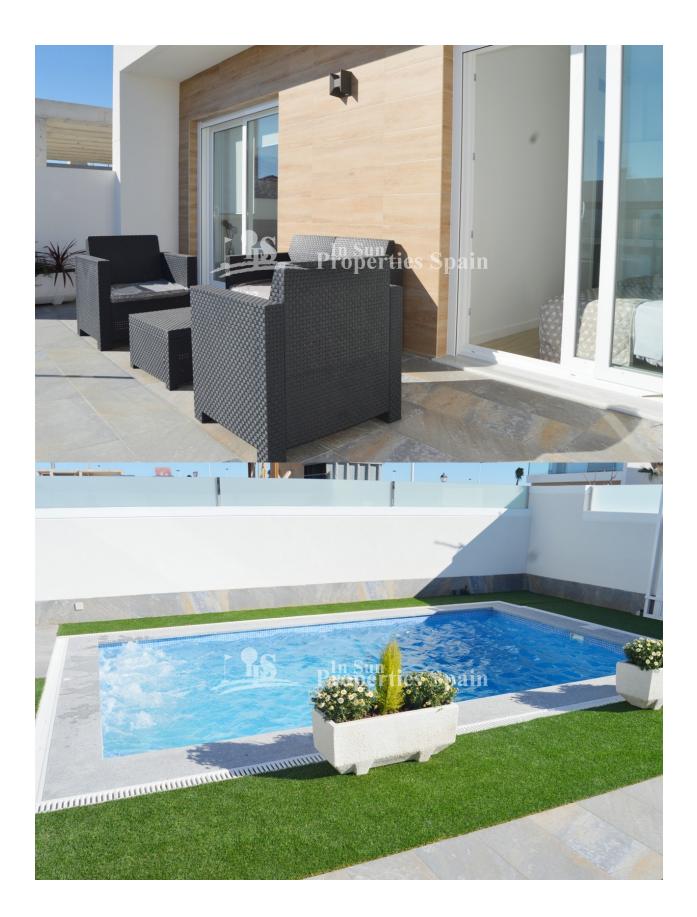

### DESCRIPTION

This new development is located in SAN PEDRO DEL PINTAR, next to the Salinas Natural Park of San Pedro, a few meters from the beaches of the MAR MENOR and Mediterranean Sea, and only a few meters from the town center. Last remaining SEMI-DETACHED 111m2 villa on two floors, with three bedrooms and two bathrooms. Individual swimming pool with Jacuzzi within a 184m2 plot. Ground floor with open modern integrated kitchen, dining /living area, 1 double bedroom 1 bedrooms and sunny terraces with pool views, first floor with 2 bedrooms with fitted wardrobe,1 bathrooms and 19m2 Terrace and 93m2 garden. Modern style finishes and built in the best quality materials. Walking distance to restaurants, bars, supermarket and all amenities. This area has a Thalassotherapy SPA Hotel and also offers a variety of sports activities, including seasonal water sports, you can choose from 5 Championship golf courses all within 10 minutes drive — the Pinatar arena is 5 minutes walk away with football, gym, cricket and tennis courts. 15 minutes drive to San Javier Murcia-Airport and 45 minutes to Alicante-Airport

#### GARDEN AND TERRACES

- Open terrace
- Exterior lights
- Palm trees
- Landscaped
- Fenced
- Stone walls
- Private garden