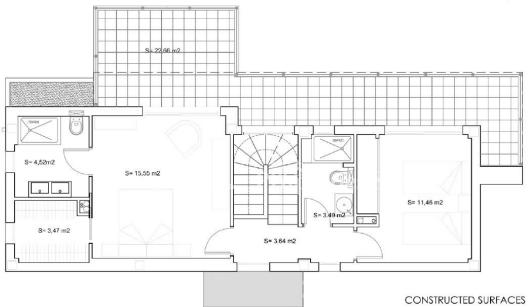

## **EXTRA**

- Built in wardrobes
- Double glazed windowsStorage room

House surface 143,85 m²
Ground floor surf. 79,32 m²
First floor surf. 64,53 m²
Downstair terrace surf. 20,46 m²
Upstair terrace surf. 22,66 m²