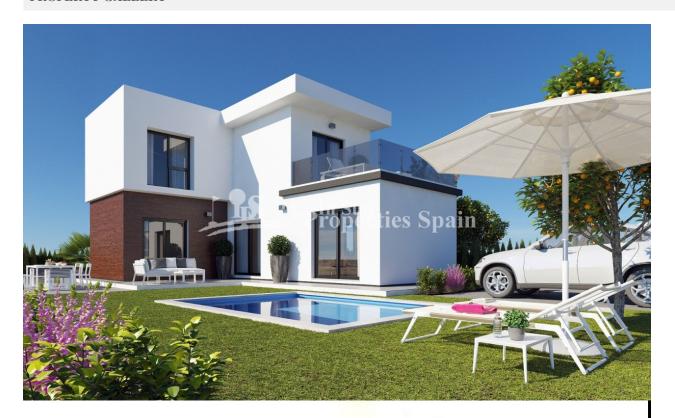

### **DESCRIPTION**

KEY READY VILLA located in SANTIAGO DE LA RIBERA (Murcia) 10 minutes walk from the BEACH. A luxury detached villa close to the sea including a plot of 315m2, 3 bedrooms, 3 bathrooms (2 ensuite), with a very nice private swimming pool of 3x6 and a completely finished garden and includes white goods. The two-storey Villa boasts 3 bedrooms, 3 bathrooms, modern kitchen and mezzanine level on the first floor overlooking the open-plan lounge/dining room which is fitted with floor-to-ceiling windows allowing the natural light to flood through and leading to a private garden and pool. The property includes off-road parking for two cars. The development is just a 10-minute walk from the beach, with local bus/train links only ten minutes from the properties. RMU Corvera International Airport is a 30 minute drive and Alicante Airport only 45 minutes via the AP-7 highway and N332 coast road.