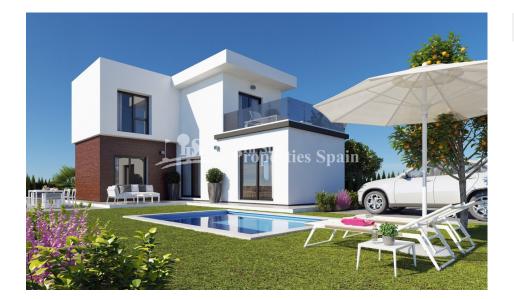

### **DESCRIPTION**

KEY READY VILLA located in SANTIAGO DE LA RIBERA (Murcia) 10 minutes walk from the BEACH. A luxury detached villa close to the sea including a plot of 315m2, 3 bedrooms, 3 bathrooms (2 ensuite), with a very nice private swimming pool of 3x6 and a completely finished garden and includes white goods. The two-storey Villa boasts 3 bedrooms, 3 bathrooms, modern kitchen and mezzanine level on the first floor overlooking the open-plan lounge/dining room which is fitted with floor-to-ceiling windows allowing the natural light to flood through and leading to a private garden and pool. The property includes off-road parking for two cars. The development is just a 10-minute walk from the beach, with local bus/train links only ten minutes from the properties. RMU Corvera International Airport is a 30 minute drive and Alicante Airport only 45 minutes via the AP-7 highway and N332 coast road.