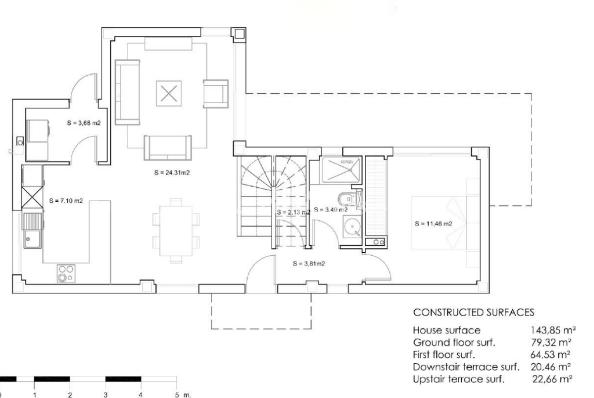

## **EXTRA**

- Built in wardrobes
- Double glazed windowsStorage room

House surface 143,85 m²
Ground floor surf. 79,32 m²
First floor surf. 64,53 m²
Downstair terrace surf. 20,46 m²
Upstair terrace surf. 22,66 m²