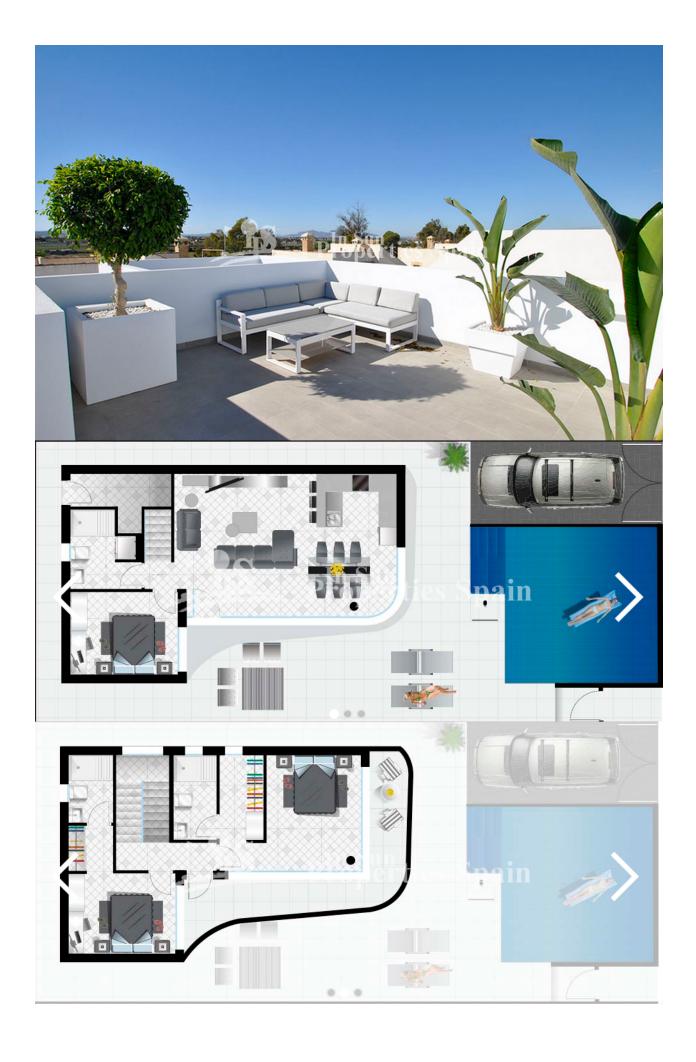

#### **DESCRIPTION**

KEY READY 3 bedroom, 3 bathroom SOUTH FACING Villa In URB LA MARINA, SAN FULGENCIO just 10 minutes drive from the BEACH! 125m2 Villa on A 200m2 plot situated within a gated residential complex comprising of 20 Villas of a unique design. All homes include a stylish SWIMMING POOL with chill out underwater bench, underwater led lights and a solar-powered pool shower. Enjoy privacy on your fully fenced plot with exterior storage room and off road parking. Top of the range kitchen with QAURTZ WORKTOPS, including dishwasher, oven, ceramic hob, and fridge-freezer. Sit back and relax on your spacious south facing terraces of up to 145m2 including palm trees with their own automatic irrigation system. A majority of these homes will savour the VIEW OF THE MEDITERRANEAN SEA from their own roof terrace. San Fulgencio is a small town approximately twenty-five kilometers south of Alicante and just to the north of Rojales. Located between the beaches of Guardamar and La Marina. There are two choices of airports to fly into which are Alicante and Murcia, both a mere twenty minutes by car to San Fulgencio. There is a local bus service which operates from Elche to Guardamar, and comes through La Marina urbanisation. Not being directly in a seaside resort can be an advantage if you are seeking a quieter holiday as you have the best of both worlds just a few minutes away.

### GARDEN AND TERRACES

- Covered terrace
- Open terrace
- Exterior lights
- Automatic watering system
- Palm trees
- Landscaped
- Fenced
- Private garden