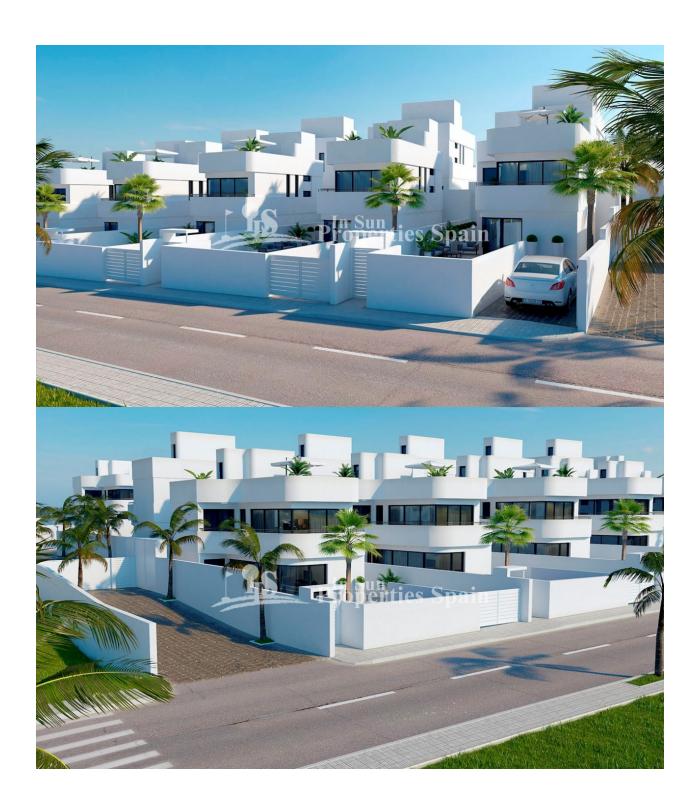

#### **DESCRIPTION**

KEY READY 3 bedroom, 3 bathroom SOUTH FACING Villa In URB LA MARINA, SAN FULGENCIO just 10 minutes drive from the BEACH! 125m2 Villa on A 200m2 plot situated within a gated residential complex comprising of 20 Villas of a unique design. All homes include a stylish SWIMMING POOL with chill out underwater bench, underwater led lights and a solar-powered pool shower. Enjoy privacy on your fully fenced plot with exterior storage room and off road parking. Top of the range kitchen with QAURTZ WORKTOPS, including dishwasher, oven, ceramic hob, and fridge-freezer. Sit back and relax on your spacious south facing terraces of up to 145m2 including palm trees with their own automatic irrigation system. A majority of these homes will savour the VIEW OF THE MEDITERRANEAN SEA from their own roof terrace. San Fulgencio is a small town approximately twenty-five kilometers south of Alicante and just to the north of Rojales. Located between the beaches of Guardamar and La Marina. There are two choices of airports to fly into which are Alicante and Murcia, both a mere twenty minutes by car to San Fulgencio. There is a local bus service which operates from Elche to Guardamar, and comes through La Marina urbanisation. Not being directly in a seaside resort can be an advantage if you are seeking a quieter holiday as you have the best of both worlds just a few minutes away.