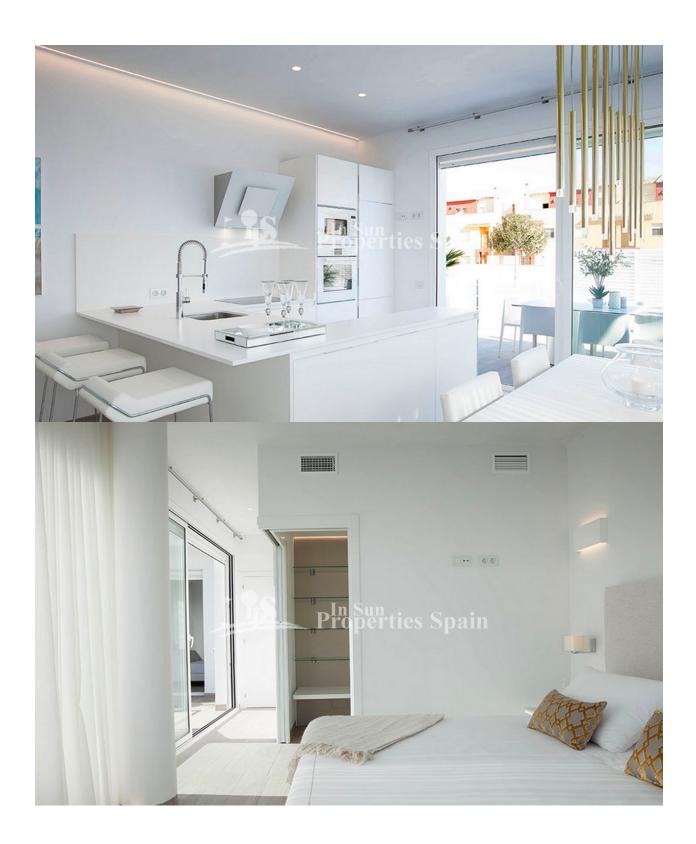

#### **DESCRIPTION**

KEY READY 3 bedroom, 3 bathroom SOUTH FACING Villa In URB LA MARINA, SAN FULGENCIO just 10 minutes drive from the BEACH! 125m2 Villa on A 200m2 plot situated within a gated residential complex comprising of 20 Villas of a unique design. All homes include a stylish SWIMMING POOL with chill out underwater bench, underwater led lights and a solar-powered pool shower. Enjoy privacy on your fully fenced plot with exterior storage room and off road parking. Top of the range kitchen with QAURTZ WORKTOPS, including dishwasher, oven, ceramic hob, and fridge-freezer. Sit back and relax on your spacious south facing terraces of up to 145m2 including palm trees with their own automatic irrigation system. A majority of these homes will savour the VIEW OF THE MEDITERRANEAN SEA from their own roof terrace. San Fulgencio is a small town approximately twenty-five kilometers south of Alicante and just to the north of Rojales. Located between the beaches of Guardamar and La Marina. There are two choices of airports to fly into which are Alicante and Murcia, both a mere twenty minutes by car to San Fulgencio. There is a local bus service which operates from Elche to Guardamar, and comes through La Marina urbanisation. Not being directly in a seaside resort can be an advantage if you are seeking a quieter holiday as you have the best of both worlds just a few minutes away.

## FLOARING

**FURNITURE** 

Not furnished

- Tile floors
- Stone floors
- KITCHEN
- Open kitchen
- Equipped kitchen
- Granite countertop

"Experience our experience - Because you deserve the best"

#### **EXTRA**

- Built in wardrobes
- Reinforced door
- Double glazed windows
- Storage room
- Internet