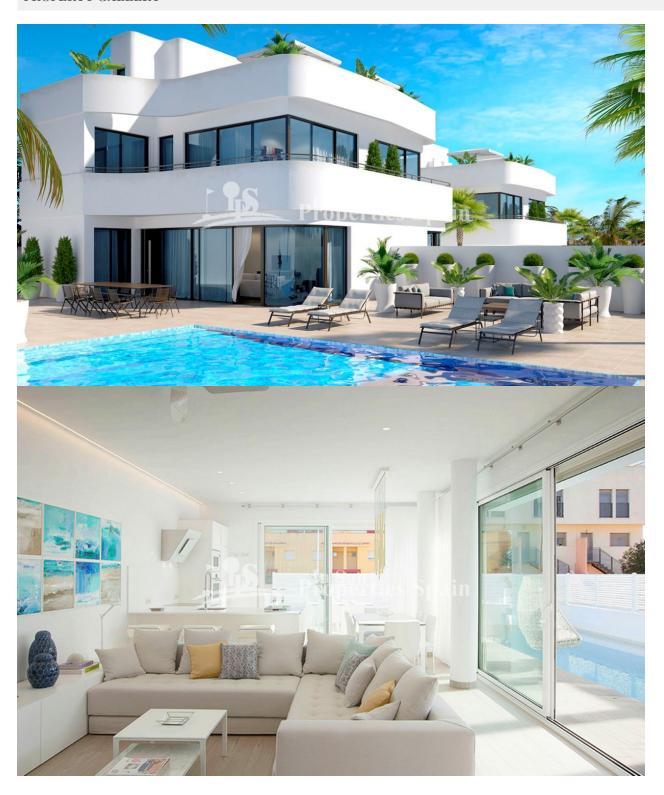

#### **DESCRIPTION**

KEY READY 3 bedroom, 3 bathroom SOUTH FACING Villa In URB LA MARINA, SAN FULGENCIO just 10 minutes drive from the BEACH! 125m2 Villa on A 200m2 plot situated within a gated residential complex comprising of 20 Villas of a unique design. All homes include a stylish SWIMMING POOL with chill out underwater bench, underwater led lights and a solar-powered pool shower. Enjoy privacy on your fully fenced plot with exterior storage room and off road parking. Top of the range kitchen with QAURTZ WORKTOPS, including dishwasher, oven, ceramic hob, and fridge-freezer. Sit back and relax on your spacious south facing terraces of up to 145m2 including palm trees with their own automatic irrigation system. A majority of these homes will savour the VIEW OF THE MEDITERRANEAN SEA from their own roof terrace. San Fulgencio is a small town approximately twenty-five kilometers south of Alicante and just to the north of Rojales. Located between the beaches of Guardamar and La Marina. There are two choices of airports to fly into which are Alicante and Murcia, both a mere twenty minutes by car to San Fulgencio. There is a local bus service which operates from Elche to Guardamar, and comes through La Marina urbanisation. Not being directly in a seaside resort can be an advantage if you are seeking a quieter holiday as you have the best of both worlds just a few minutes away.

#### **VIEWS**

• Panoramic views

#### **DISTANCE TO:**

**ORIENTATION** 

South

Beach: 5 Km

Airport: 30 Km

Town center : 5 Km

### GARDEN AND TERRACES

- Covered terrace
- Open terrace
- Exterior lights
- Automatic watering system
- Palm trees
- Landscaped
- Fenced
- Private garden