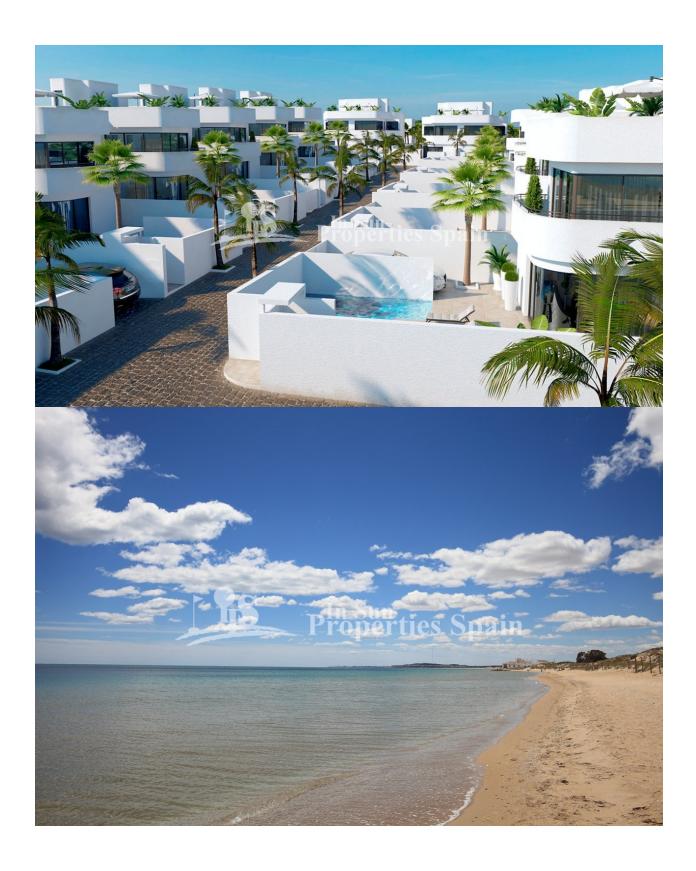

#### **DESCRIPTION**

KEY READY 3 bedroom, 3 bathroom SOUTH FACING Villa In URB LA MARINA, SAN FULGENCIO just 10 minutes drive from the BEACH! 125m2 Villa on A 200m2 plot situated within a gated residential complex comprising of 20 Villas of a unique design. All homes include a stylish SWIMMING POOL with chill out underwater bench, underwater led lights and a solar-powered pool shower. Enjoy privacy on your fully fenced plot with exterior storage room and off road parking. Top of the range kitchen with QAURTZ WORKTOPS, including dishwasher, oven, ceramic hob, and fridge-freezer. Sit back and relax on your spacious south facing terraces of up to 145m2 including palm trees with their own automatic irrigation system. A majority of these homes will savour the VIEW OF THE MEDITERRANEAN SEA from their own roof terrace. San Fulgencio is a small town approximately twenty-five kilometers south of Alicante and just to the north of Rojales. Located between the beaches of Guardamar and La Marina. There are two choices of airports to fly into which are Alicante and Murcia, both a mere twenty minutes by car to San Fulgencio. There is a local bus service which operates from Elche to Guardamar, and comes through La Marina urbanisation. Not being directly in a seaside resort can be an advantage if you are seeking a quieter holiday as you have the best of both worlds just a few minutes away.

#### **VIEWS**

• Panoramic views

#### **DISTANCE TO:**

**ORIENTATION** 

South

Beach: 5 Km

Airport: 30 Km

Town center : 5 Km

### GARDEN AND TERRACES

- Covered terrace
- Open terrace
- Exterior lights
- Automatic watering system
- Palm trees
- Landscaped
- Fenced
- Private garden