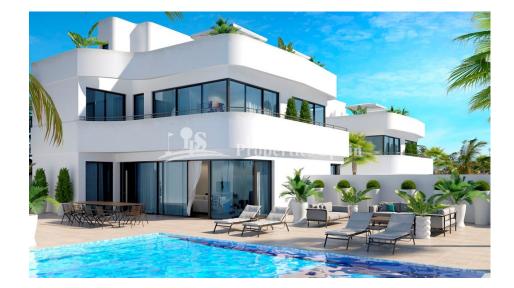

#### **DESCRIPTION**

KEY READY 3 bedroom, 3 bathroom SOUTH FACING Villa In URB LA MARINA, SAN FULGENCIO just 10 minutes drive from the BEACH! 125m2 Villa on A 200m2 plot situated within a gated residential complex comprising of 20 Villas of a unique design. All homes include a stylish SWIMMING POOL with chill out underwater bench, underwater led lights and a solar-powered pool shower. Enjoy privacy on your fully fenced plot with exterior storage room and off road parking. Top of the range kitchen with QAURTZ WORKTOPS, including dishwasher, oven, ceramic hob, and fridge-freezer. Sit back and relax on your spacious south facing terraces of up to 145m2 including palm trees with their own automatic irrigation system. A majority of these homes will savour the VIEW OF THE MEDITERRANEAN SEA from their own roof terrace. San Fulgencio is a small town approximately twenty-five kilometers south of Alicante and just to the north of Rojales. Located between the beaches of Guardamar and La Marina. There are two choices of airports to fly into which are Alicante and Murcia, both a mere twenty minutes by car to San Fulgencio. There is a local bus service which operates from Elche to Guardamar, and comes through La Marina urbanisation. Not being directly in a seaside resort can be an advantage if you are seeking a quieter holiday as you have the best of both worlds just a few minutes away.

### GARDEN AND TERRACES

- Covered terrace
- Open terrace
- Exterior lights
- Automatic watering system
- Palm trees
- Landscaped
- Fenced
- Private garden