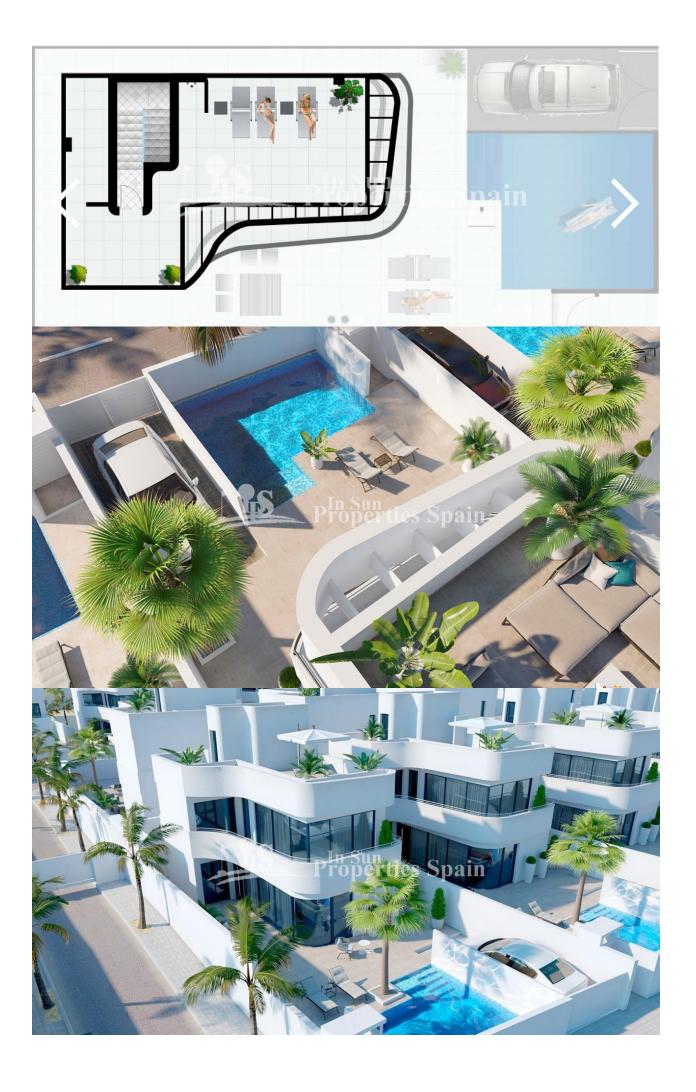

#### **DESCRIPTION**

KEY READY 3 bedroom, 3 bathroom SOUTH FACING Villa In URB LA MARINA, SAN FULGENCIO just 10 minutes drive from the BEACH! 125m2 Villa on A 200m2 plot situated within a gated residential complex comprising of 20 Villas of a unique design. All homes include a stylish SWIMMING POOL with chill out underwater bench, underwater led lights and a solar-powered pool shower. Enjoy privacy on your fully fenced plot with exterior storage room and off road parking. Top of the range kitchen with QAURTZ WORKTOPS, including dishwasher, oven, ceramic hob, and fridge-freezer. Sit back and relax on your spacious south facing terraces of up to 145m2 including palm trees with their own automatic irrigation system. A majority of these homes will savour the VIEW OF THE MEDITERRANEAN SEA from their own roof terrace. San Fulgencio is a small town approximately twenty-five kilometers south of Alicante and just to the north of Rojales. Located between the beaches of Guardamar and La Marina. There are two choices of airports to fly into which are Alicante and Murcia, both a mere twenty minutes by car to San Fulgencio. There is a local bus service which operates from Elche to Guardamar, and comes through La Marina urbanisation. Not being directly in a seaside resort can be an advantage if you are seeking a quieter holiday as you have the best of both worlds just a few minutes away.