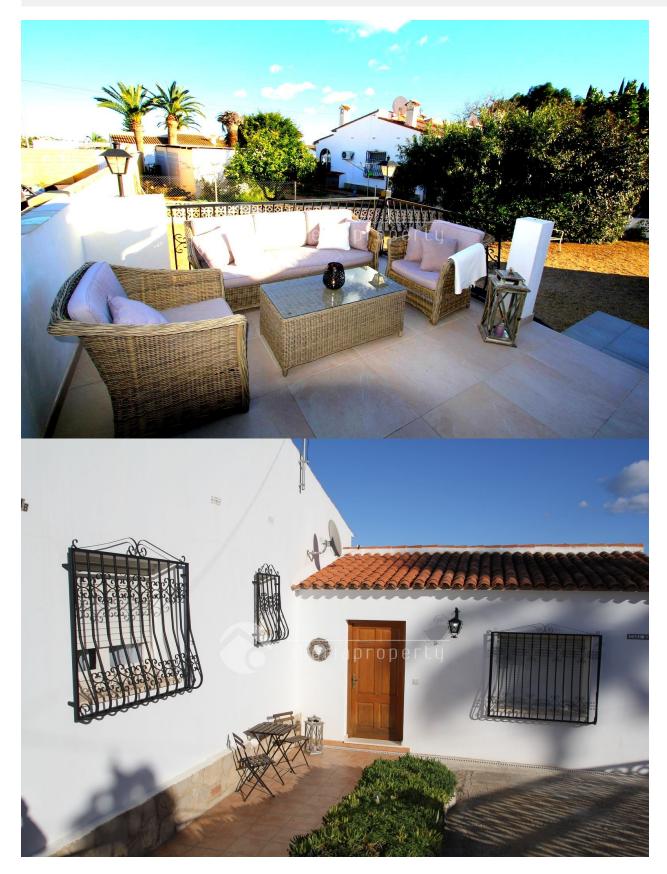

## DESCRIPTION

Beautiful south facing semi-detached in Foya Blanca. Large new terraces on both sides of the house. Large outdoor kitchen / barbecue with seating area with space for 10 people. This villa has access to a large communal pool and tennis court. Walking distance to grocery store and a couple of restaurants on site Foya Blanca. Villa Zone "Foya Blanca" has a sunny, green and lush atmosphere, and is surrounded by orange farms and magnificent mountains. In close proximity you find excellent walks both on foot and by bicycle, and a short distance from all amenities in Alfas del Pi (2.5 km), Altea (3 km) and Albir (3 km) The plot has a lovely landscaped garden with fruit trees. The residence has been recently refurbished, including a new bathroom with underfloor heating, new electrical enclosures and new airconditioning system. With over 300 days of sunshine a year, this is a great place to relax and enjoy the weather. This property is very well maintained and worth a visit.

Palm trees
Landscaped
Fenced
Stone walls
Outdoor kitchen
BBQ/grill
Private garden