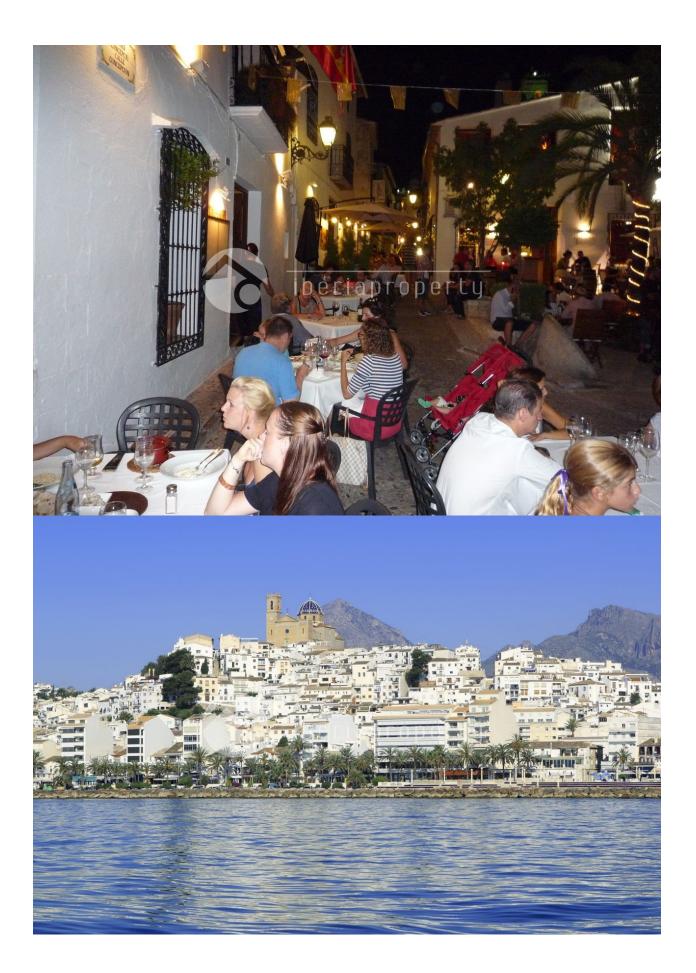

## DESCRIPTION

Beautiful south facing semi-detached in Foya Blanca. Large new terraces on both sides of the house. Large outdoor kitchen / barbecue with seating area with space for 10 people. This villa has access to a large communal pool and tennis court. Walking distance to grocery store and a couple of restaurants on site Foya Blanca. Villa Zone "Foya Blanca" has a sunny, green and lush atmosphere, and is surrounded by orange farms and magnificent mountains. In close proximity you find excellent walks both on foot and by bicycle, and a short distance from all amenities in Alfas del Pi (2.5 km), Altea (3 km) and Albir (3 km) The plot has a lovely landscaped garden with fruit trees. The residence has been recently refurbished, including a new bathroom with underfloor heating, new electrical enclosures and new airconditioning system. With over 300 days of sunshine a year, this is a great place to relax and enjoy the weather. This property is very well maintained and worth a visit.

## PROPERTY GALLERY

"Experience our experience - Because you deserve the best"