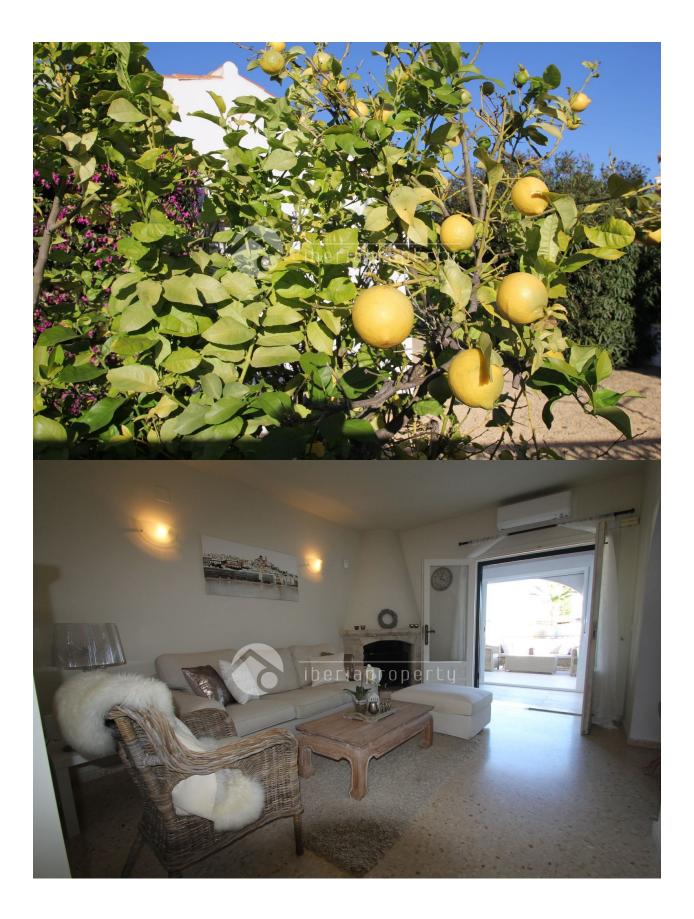

## DESCRIPTION

Beautiful south facing semi-detached in Foya Blanca. Large new terraces on both sides of the house. Large outdoor kitchen / barbecue with seating area with space for 10 people. This villa has access to a large communal pool and tennis court. Walking distance to grocery store and a couple of restaurants on site Foya Blanca. Villa Zone "Foya Blanca" has a sunny, green and lush atmosphere, and is surrounded by orange farms and magnificent mountains. In close proximity you find excellent walks both on foot and by bicycle, and a short distance from all amenities in Alfas del Pi (2.5 km), Altea (3 km) and Albir (3 km) The plot has a lovely landscaped garden with fruit trees. The residence has been recently refurbished, including a new bathroom with underfloor heating, new electrical enclosures and new airconditioning system. With over 300 days of sunshine a year, this is a great place to relax and enjoy the weather. This property is very well maintained and worth a visit.