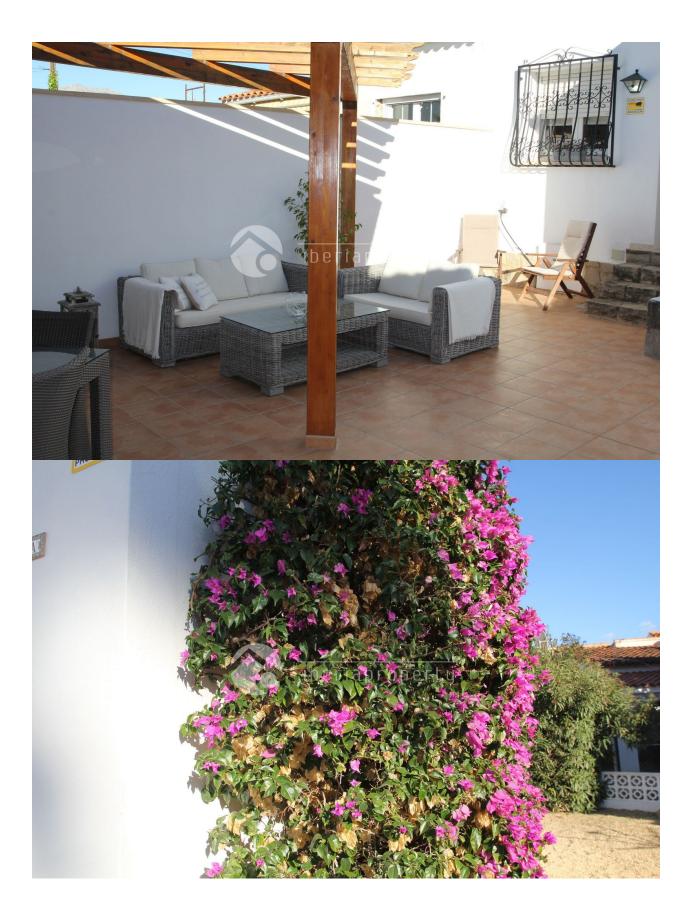

## DESCRIPTION

Beautiful south facing semi-detached in Foya Blanca. Large new terraces on both sides of the house. Large outdoor kitchen / barbecue with seating area with space for 10 people. This villa has access to a large communal pool and tennis court. Walking distance to grocery store and a couple of restaurants on site Foya Blanca. Villa Zone "Foya Blanca" has a sunny, green and lush atmosphere, and is surrounded by orange farms and magnificent mountains. In close proximity you find excellent walks both on foot and by bicycle, and a short distance from all amenities in Alfas del Pi (2.5 km), Altea (3 km) and Albir (3 km) The plot has a lovely landscaped garden with fruit trees. The residence has been recently refurbished, including a new bathroom with underfloor heating, new electrical enclosures and new airconditioning system. With over 300 days of sunshine a year, this is a great place to relax and enjoy the weather. This property is very well maintained and worth a visit.

Palm trees
Landscaped
Fenced
Stone walls
Outdoor kitchen
BBQ/grill
Private garden