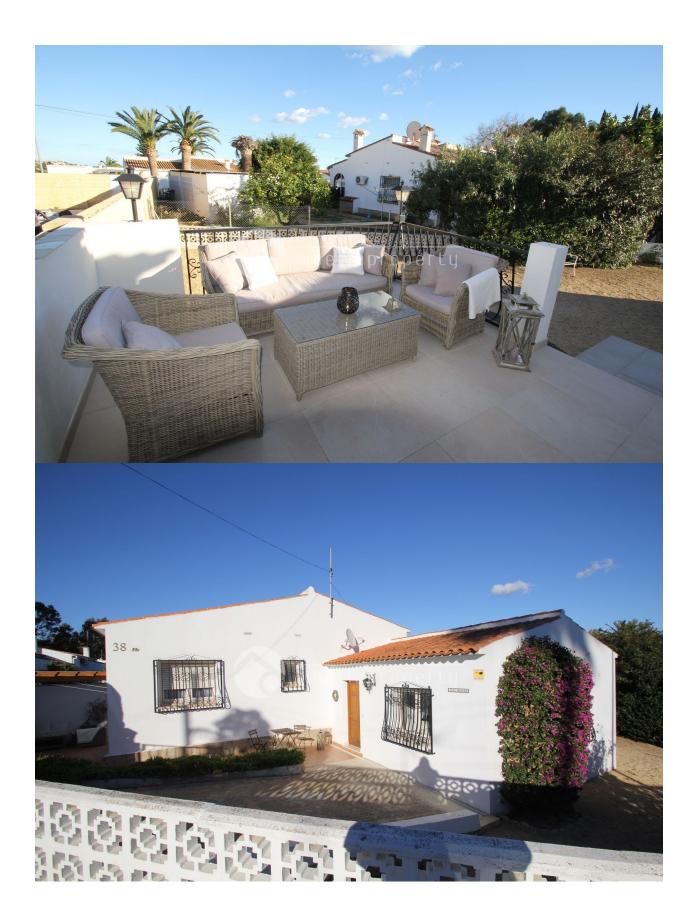

## DESCRIPTION

Beautiful south facing semi-detached in Foya Blanca. Large new terraces on both sides of the house. Large outdoor kitchen / barbecue with seating area with space for 10 people. This villa has access to a large communal pool and tennis court. Walking distance to grocery store and a couple of restaurants on site Foya Blanca. Villa Zone "Foya Blanca" has a sunny, green and lush atmosphere, and is surrounded by orange farms and magnificent mountains. In close proximity you find excellent walks both on foot and by bicycle, and a short distance from all amenities in Alfas del Pi (2.5 km), Altea (3 km) and Albir (3 km) The plot has a lovely landscaped garden with fruit trees. The residence has been recently refurbished, including a new bathroom with underfloor heating, new electrical enclosures and new airconditioning system. With over 300 days of sunshine a year, this is a great place to relax and enjoy the weather. This property is very well maintained and worth a visit.

Palm trees
Landscaped
Fenced
Stone walls
Outdoor kitchen
BBQ/grill
Private garden