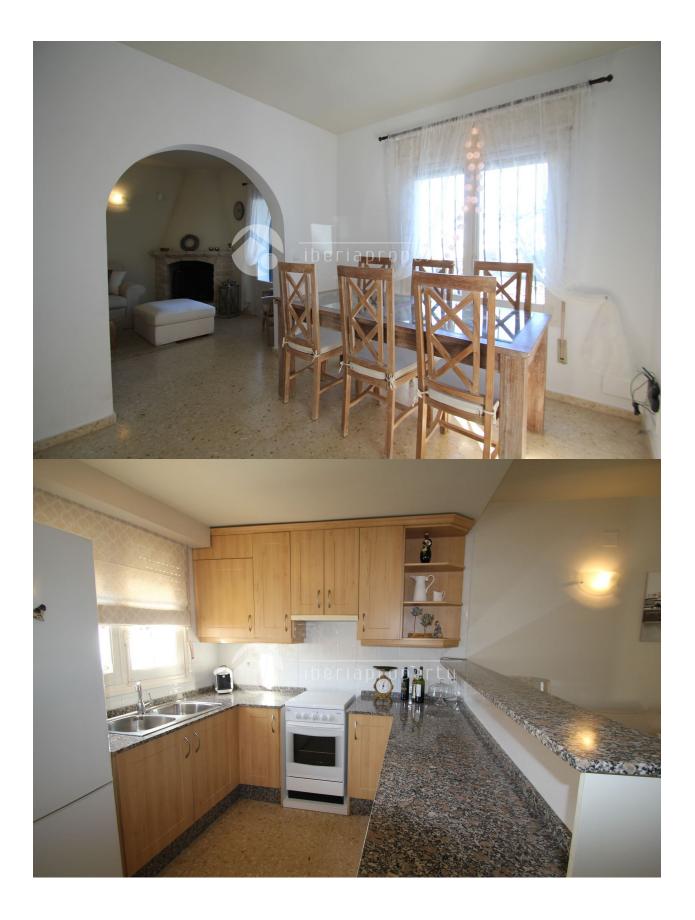

## DESCRIPTION

Beautiful south facing semi-detached in Foya Blanca. Large new terraces on both sides of the house. Large outdoor kitchen / barbecue with seating area with space for 10 people. This villa has access to a large communal pool and tennis court. Walking distance to grocery store and a couple of restaurants on site Foya Blanca. Villa Zone "Foya Blanca" has a sunny, green and lush atmosphere, and is surrounded by orange farms and magnificent mountains. In close proximity you find excellent walks both on foot and by bicycle, and a short distance from all amenities in Alfas del Pi (2.5 km), Altea (3 km) and Albir (3 km) The plot has a lovely landscaped garden with fruit trees. The residence has been recently refurbished, including a new bathroom with underfloor heating, new electrical enclosures and new airconditioning system. With over 300 days of sunshine a year, this is a great place to relax and enjoy the weather. This property is very well maintained and worth a visit.

| STYLE                                                                                 | VIEWS                                                                     | DISTANCE TO :                                                    | ORIENTATION                                                             |  |
|---------------------------------------------------------------------------------------|---------------------------------------------------------------------------|------------------------------------------------------------------|-------------------------------------------------------------------------|--|
| Contemporary                                                                          | Mountain views                                                            | Beach : 4 Km                                                     | South                                                                   |  |
|                                                                                       |                                                                           | Airport: 60 Km                                                   |                                                                         |  |
|                                                                                       |                                                                           | Town center : 4 Km                                               |                                                                         |  |
| FURNITURE                                                                             | PARKING                                                                   | ТАХ                                                              | FLOARING                                                                |  |
| Not furnished                                                                         | Parking no Cars: 2                                                        | Community : 200 €                                                | • Tile floors                                                           |  |
|                                                                                       |                                                                           | I.B.I : 380 €                                                    |                                                                         |  |
| KITCHEN                                                                               | GARDEN AND                                                                | HEATING                                                          | EXTRA                                                                   |  |
| <ul><li> Open kitchen</li><li> Equipped kitchen</li><li> Granite countertop</li></ul> | • Covered terrace<br>• Open terrace<br>• Exterior lights<br>• Fruit trees | <ul><li>Floor heating bathrooms</li><li>Fireplace wood</li></ul> | <ul><li>Reinforced door</li><li>Satellite TV</li><li>Internet</li></ul> |  |