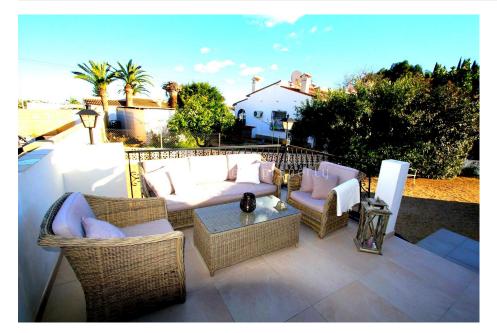

## DESCRIPTION

Beautiful south facing semi-detached in Foya Blanca. Large new terraces on both sides of the house. Large outdoor kitchen / barbecue with seating area with space for 10 people. This villa has access to a large communal pool and tennis court. Walking distance to grocery store and a couple of restaurants on site Foya Blanca. Villa Zone "Foya Blanca" has a sunny, green and lush atmosphere, and is surrounded by orange farms and magnificent mountains. In close proximity you find excellent walks both on foot and by bicycle, and a short distance from all amenities in Alfas del Pi (2.5 km), Altea (3 km) and Albir (3 km) The plot has a lovely landscaped garden with fruit trees. The residence has been recently refurbished, including a new bathroom with underfloor heating, new electrical enclosures and new airconditioning system. With over 300 days of sunshine a year, this is a great place to relax and enjoy the weather. This property is very well maintained and worth a visit.

Palm trees
Landscaped
Fenced
Stone walls
Outdoor kitchen
BBQ/grill
Private garden