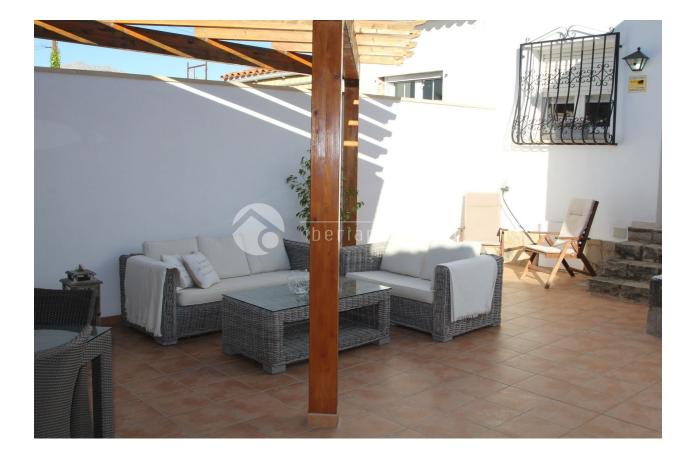

|  |
| KITCHEN                                                                               | GARDEN AND                                                                | HEATING                                                          | EXTRA                                                                   |  |
| <ul><li> Open kitchen</li><li> Equipped kitchen</li><li> Granite countertop</li></ul> | • Covered terrace<br>• Open terrace<br>• Exterior lights<br>• Fruit trees | <ul><li>Floor heating bathrooms</li><li>Fireplace wood</li></ul> | <ul><li>Reinforced door</li><li>Satellite TV</li><li>Internet</li></ul> |  |

Palm trees
Landscaped
Fenced
Stone walls
Outdoor kitchen
BBQ/grill
Private garden

## PROPERTY GALLERY























"Experience our experience - Because you deserve the best"