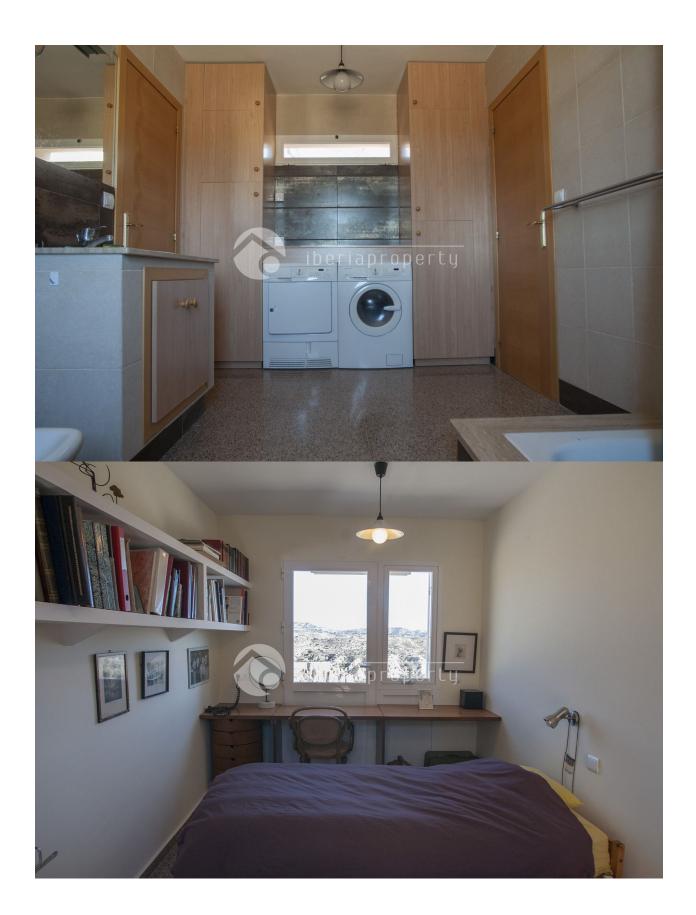

DESCRIPTION

REF: # 4338

| INFO           |           |
|----------------|-----------|
| DDICE:         | 405.000.6 |
| PRICE:         | 495.000 € |
| PROPERTY TYPE: | Finca     |
| LOCATION:      |           |
| BEDROOMS:      | 4         |
| Bathrooms:     | 4         |
| Build:         | -         |
| Plot:          | -         |
| Terrace:       | -         |
| Year:          | -         |
| Floor:         | -         |
| Old price      | -         |