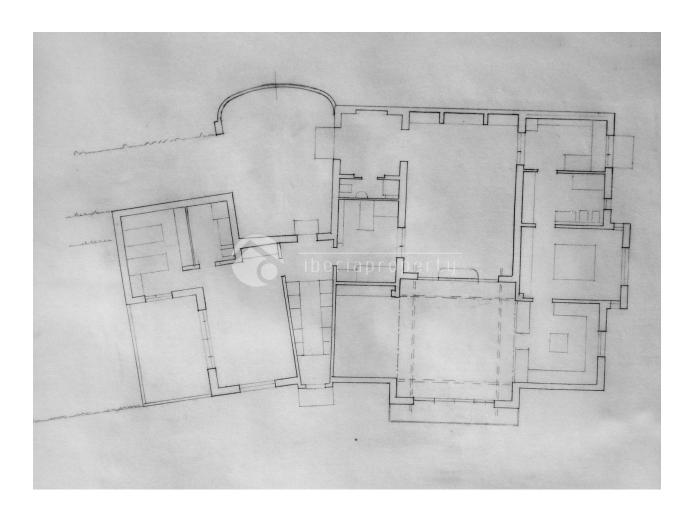

---|-----------|
| DDICE:         | 405.000.6 |
| PRICE:         | 495.000 € |
| PROPERTY TYPE: | Finca     |
| LOCATION:      |           |
| BEDROOMS:      | 4         |
| Bathrooms:     | 4         |
| Build:         | -         |
| Plot:          | -         |
| Terrace:       | -         |
| Year:          | -         |
| Floor:         | -         |
| Old price      | -         |









DESCRIPTION

## STYLE

- Contemporary
- Mediterranean

### **PARKING**

Garage no Cars: 1

Parking no Cars: 2

## **VIEWS**

- Panoramic views
- Sea views
- Mountain views

# GARDEN AND TERRACES

- Covered terrace
- Open terrace
- Automatic watering system
- Fruit trees
- Private garden

## **DISTANCE TO:**

Beach: 7 Km

Airport: 20 Km

Town center : 2 Km

## ORIENTATION

South























"Experience our experience - Because you deserve the best"