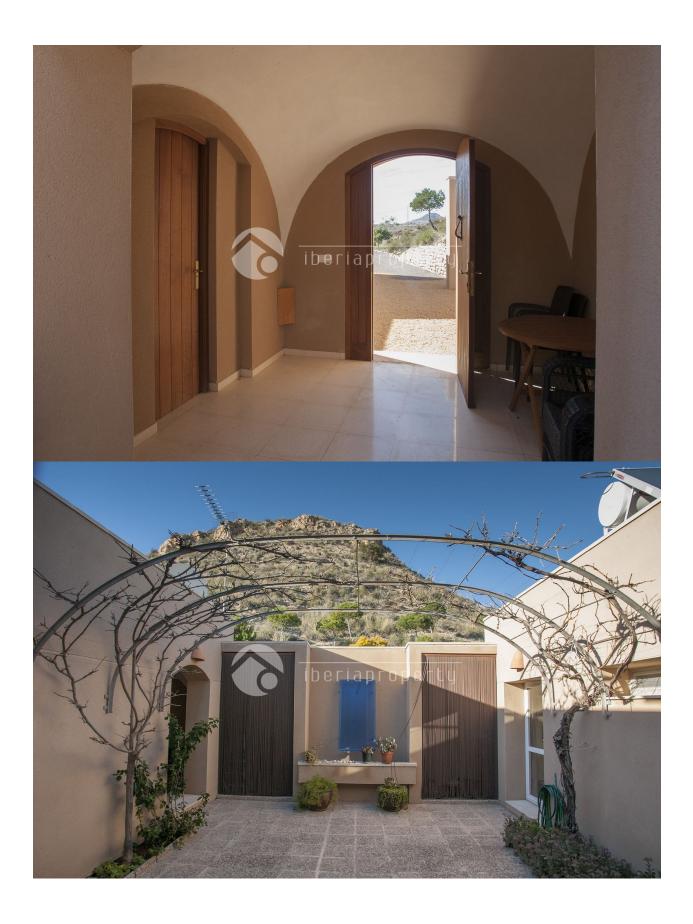

DESCRIPTION

# GARDEN AND TERRACES

- Covered terrace
- Open terrace
- Automatic watering system
- Fruit trees
- Private garden