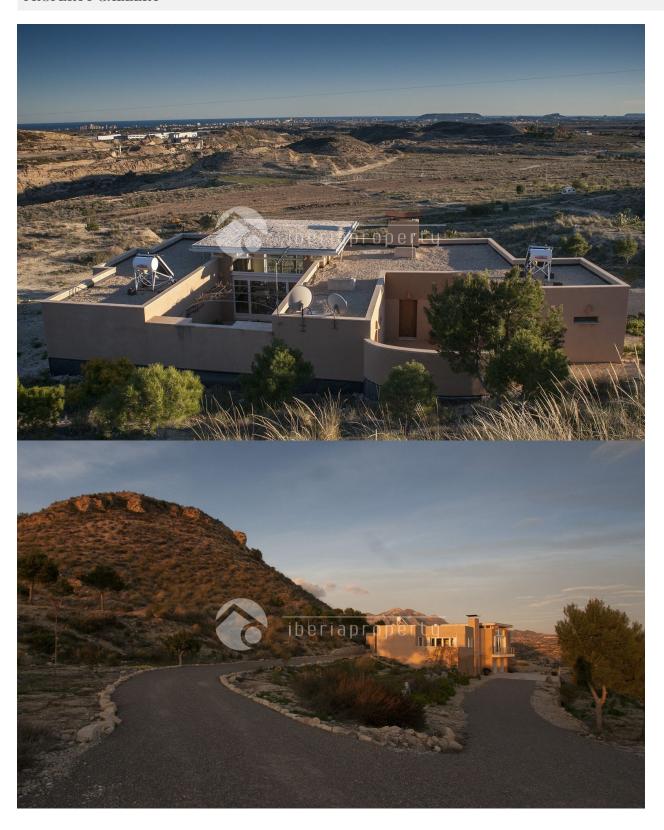

|
|----------------|-----------|
| DDICE:         | 405.000.6 |
| PRICE:         | 495.000 € |
| PROPERTY TYPE: | Finca     |
| LOCATION:      |           |
| BEDROOMS:      | 4         |
| Bathrooms:     | 4         |
| Build:         | -         |
| Plot:          | -         |
| Terrace:       | -         |
| Year:          | -         |
| Floor:         | -         |
| Old price      | -         |









DESCRIPTION

## STYLE

- Contemporary
- Mediterranean

### **PARKING**

Garage no Cars: 1

Parking no Cars: 2

## **VIEWS**

- Panoramic views
- Sea views
- Mountain views

# GARDEN AND TERRACES

- Covered terrace
- Open terrace
- Automatic watering system
- Fruit trees
- Private garden

## **DISTANCE TO:**

Beach: 7 Km

Airport: 20 Km

Town center : 2 Km

## ORIENTATION

South























"Experience our experience - Because you deserve the best"