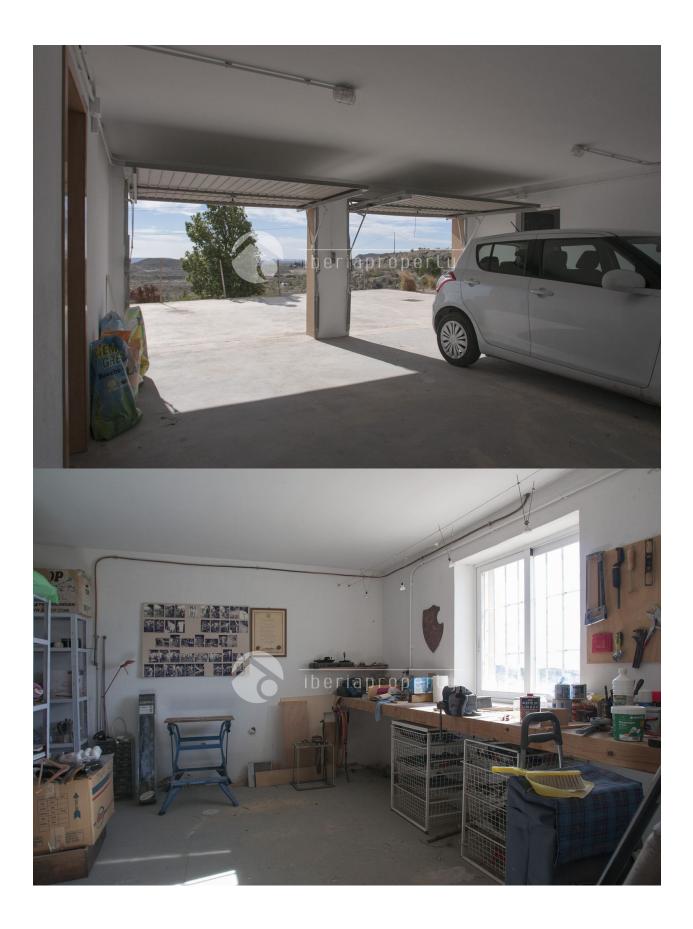

-----|-----------|
| DDICE:         | 405.000.6 |
| PRICE:         | 495.000 € |
| PROPERTY TYPE: | Finca     |
| LOCATION:      |           |
| BEDROOMS:      | 4         |
| Bathrooms:     | 4         |
| Build:         | -         |
| Plot:          | -         |
| Terrace:       | -         |
| Year:          | -         |
| Floor:         | -         |
| Old price      | -         |









DESCRIPTION

## STYLE

- Contemporary
- Mediterranean

### **PARKING**

Garage no Cars: 1

Parking no Cars: 2

## **VIEWS**

- Panoramic views
- Sea views
- Mountain views

# GARDEN AND TERRACES

- Covered terrace
- Open terrace
- Automatic watering system
- Fruit trees
- Private garden

## **DISTANCE TO:**

Beach: 7 Km

Airport: 20 Km

Town center : 2 Km

## ORIENTATION

South























"Experience our experience - Because you deserve the best"