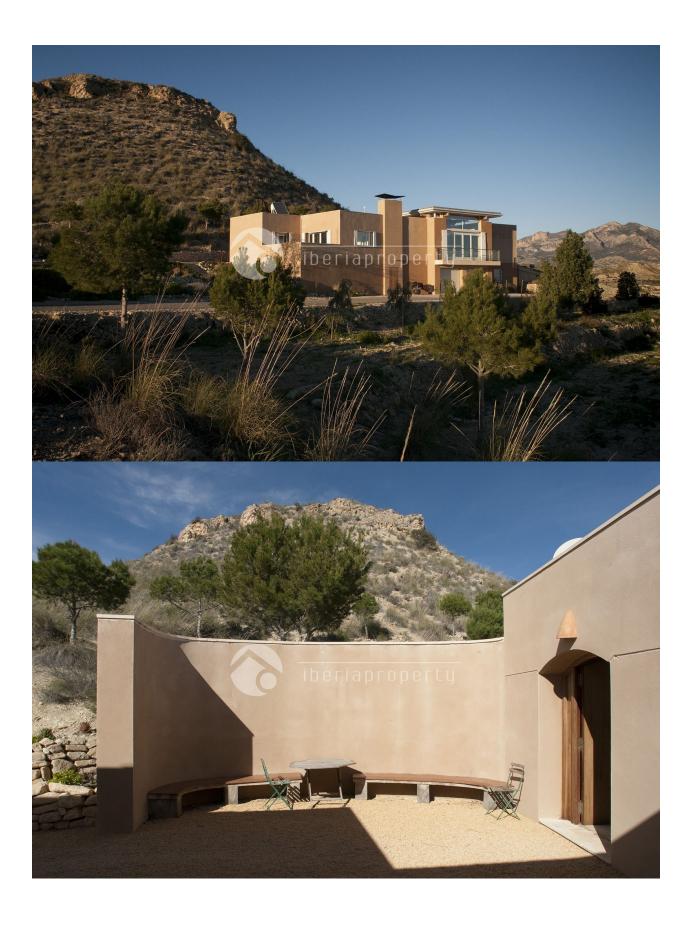

DESCRIPTION

# GARDEN AND TERRACES

- Covered terrace
- Open terrace
- Automatic watering system
- Fruit trees
- Private garden