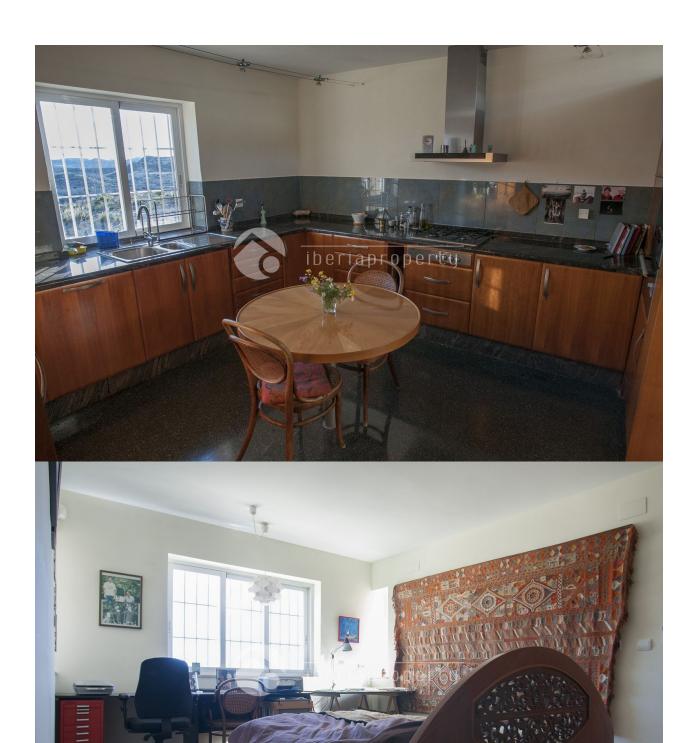

DESCRIPTION

REF: # 4338

| INFO           |           |
|----------------|-----------|
| DDICE:         | 405.000.6 |
| PRICE:         | 495.000 € |
| PROPERTY TYPE: | Finca     |
| LOCATION:      |           |
| BEDROOMS:      | 4         |
| Bathrooms:     | 4         |
| Build:         | -         |
| Plot:          | -         |
| Terrace:       | -         |
| Year:          | -         |
| Floor:         | -         |
| Old price      | -         |