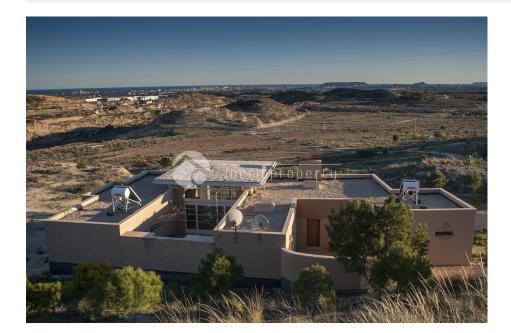

REF: # 4338

| INFO           |           |
|----------------|-----------|
| DDICE:         | 405.000.6 |
| PRICE:         | 495.000 € |
| PROPERTY TYPE: | Finca     |
| LOCATION:      |           |
| BEDROOMS:      | 4         |
| Bathrooms:     | 4         |
| Build:         | -         |
| Plot:          | -         |
| Terrace:       | -         |
| Year:          | -         |
| Floor:         | -         |
| Old price      | -         |

## **VIEWS**

- Panoramic views
- Sea views
- Mountain views