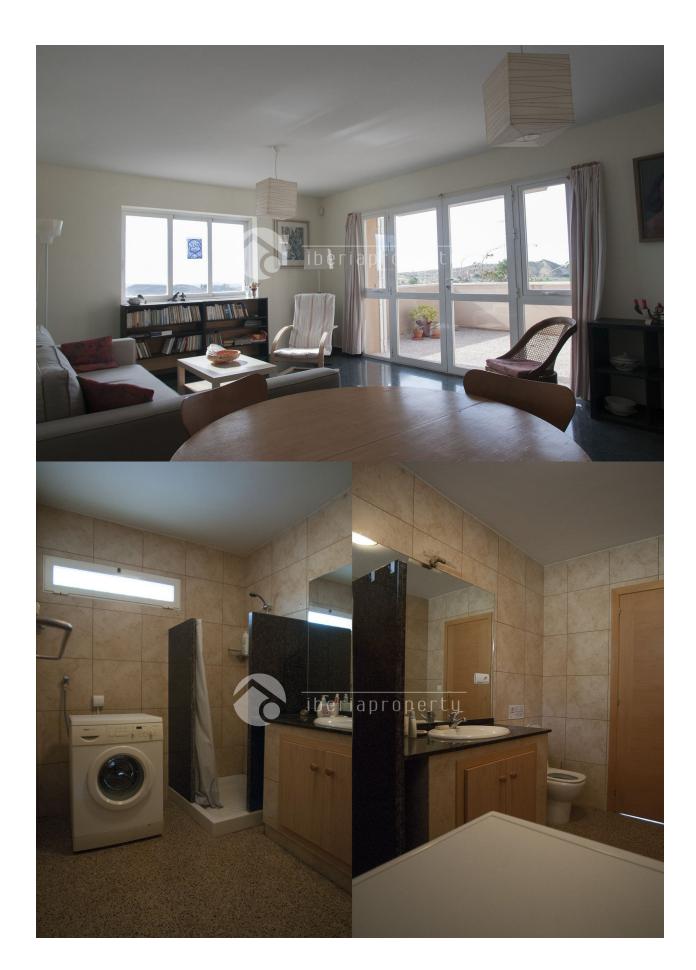

-------|-----------|
| DDICE:         | 405.000.6 |
| PRICE:         | 495.000 € |
| PROPERTY TYPE: | Finca     |
| LOCATION:      |           |
| BEDROOMS:      | 4         |
| Bathrooms:     | 4         |
| Build:         | -         |
| Plot:          | -         |
| Terrace:       | -         |
| Year:          | -         |
| Floor:         | -         |
| Old price      | -         |









DESCRIPTION

## STYLE

- Contemporary
- Mediterranean

### **PARKING**

Garage no Cars: 1

Parking no Cars: 2

## **VIEWS**

- Panoramic views
- Sea views
- Mountain views

# GARDEN AND TERRACES

- Covered terrace
- Open terrace
- Automatic watering system
- Fruit trees
- Private garden

## **DISTANCE TO:**

Beach: 7 Km

Airport: 20 Km

Town center : 2 Km

## ORIENTATION

South























"Experience our experience - Because you deserve the best"