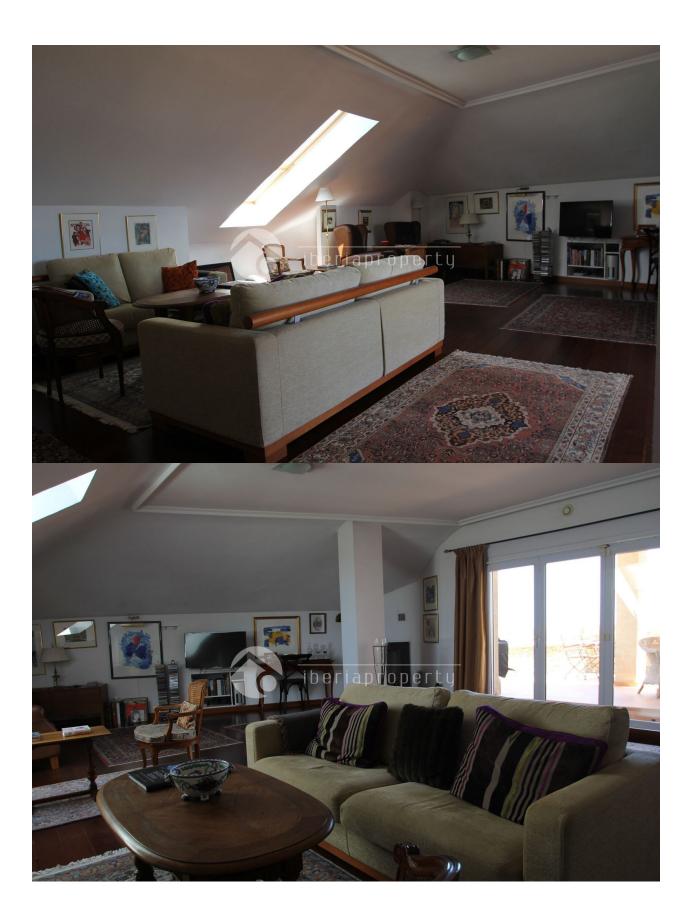

## DESCRIPTION

Penthouse in Altea with 2 terraces facing both morning and evening sun. Magnificant sea and mountain view. Walking distance to old town, the beach walk with all the restaurants, harbour and the beach. The apartment has aircondition/heatpump and central heating in all rooms. Spacious livingroom, 65 m2 with merbau wood floor. Good size kitchen conected to a covered terrace with glassroof which can be opened electricaly. Garage and storage in the basement. High tecnical standard with extra insulation. One owner property, never rented, looks like new. The property had 3 bedrooms on the drawings and a part of the livingroom can easily be transformed back to this if needed

# **FLOARING**

#### • Tile floors

- Wooden floors