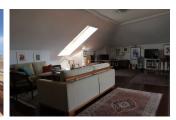

## DESCRIPTION

Penthouse in Altea with 2 terraces facing both morning and evening sun. Magnificant sea and mountain view. Walking distance to old town, the beach walk with all the restaurants, harbour and the beach. The apartment has aircondition/heatpump and central heating in all rooms. Spacious livingroom, 65 m2 with merbau wood floor. Good size kitchen conected to a covered terrace with glassroof which can be opened electricaly. Garage and storage in the basement. High tecnical standard with extra insulation. One owner property, never rented, looks like new. The property had 3 bedrooms on the drawings and a part of the livingroom can easily be transformed back to this if needed

# **FLOARING**

#### • Tile floors

- Wooden floors