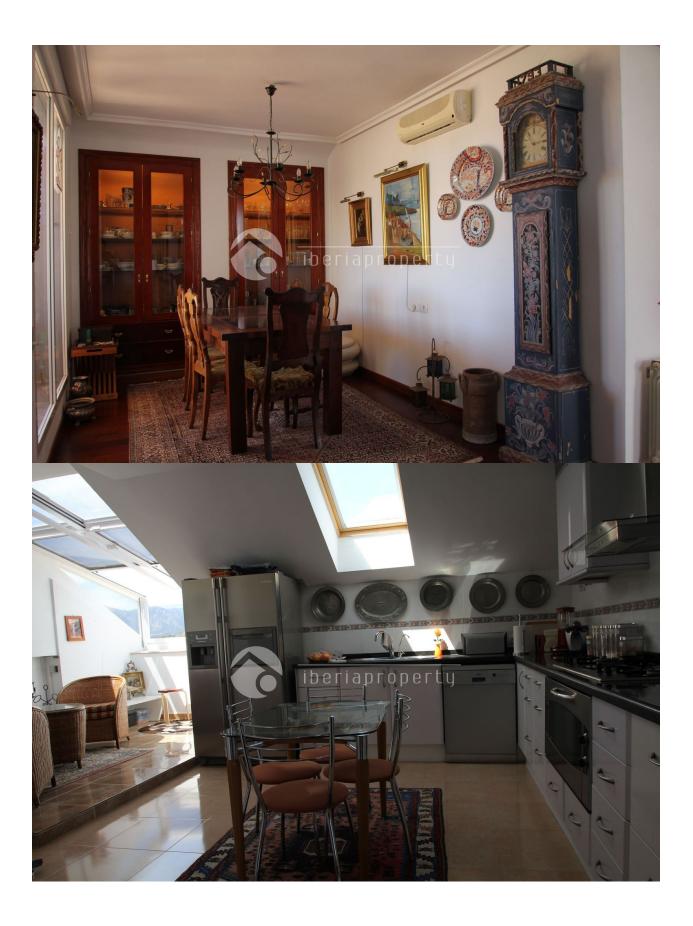

## DESCRIPTION

Penthouse in Altea with 2 terraces facing both morning and evening sun. Magnificant sea and mountain view. Walking distance to old town, the beach walk with all the restaurants, harbour and the beach. The apartment has aircondition/heatpump and central heating in all rooms. Spacious livingroom, 65 m2 with merbau wood floor. Good size kitchen conected to a covered terrace with glassroof which can be opened electricaly. Garage and storage in the basement. High tecnical standard with extra insulation. One owner property, never rented, looks like new. The property had 3 bedrooms on the drawings and a part of the livingroom can easily be transformed back to this if needed

# **KITCHEN**

- Open kitchen
- Equipped kitchen Granite countertop