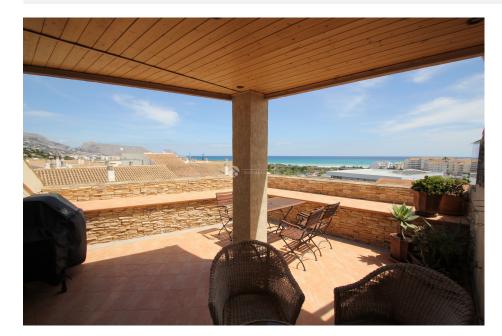

## DESCRIPTION

Penthouse in Altea with 2 terraces facing both morning and evening sun. Magnificant sea and mountain view. Walking distance to old town, the beach walk with all the restaurants, harbour and the beach. The apartment has aircondition/heatpump and central heating in all rooms. Spacious livingroom, 65 m2 with merbau wood floor. Good size kitchen conected to a covered terrace with glassroof which can be opened electricaly. Garage and storage in the basement. High tecnical standard with extra insulation. One owner property, never rented, looks like new. The property had 3 bedrooms on the drawings and a part of the livingroom can easily be transformed back to this if needed

## **VIEWS**

- Panoramic views
- Mountain views

## **GARDEN AND TERRACES**

- Covered terrace
- Open terrace