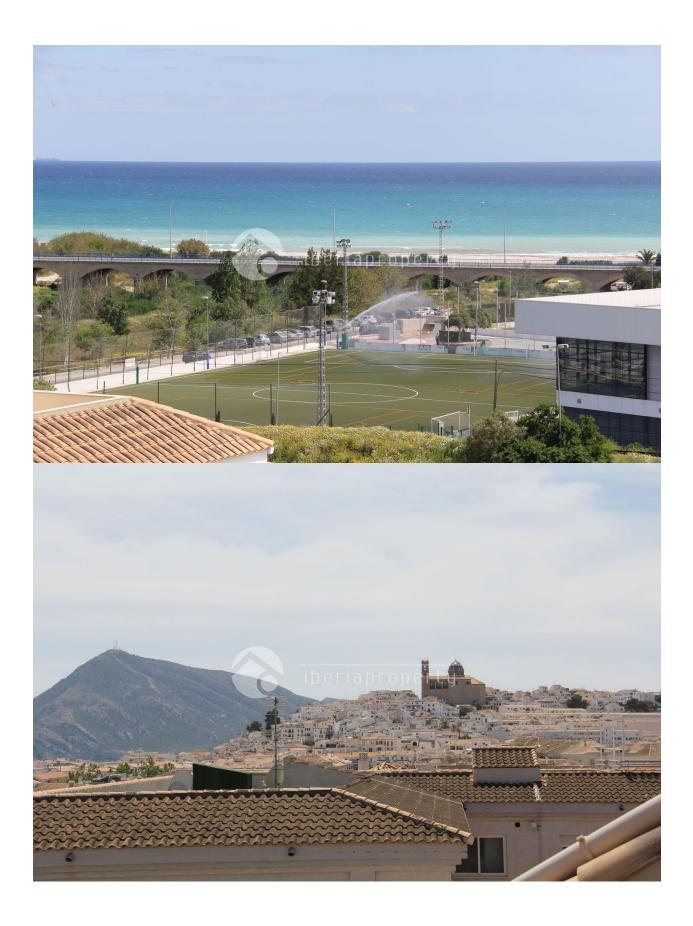

## DESCRIPTION

Penthouse in Altea with 2 terraces facing both morning and evening sun. Magnificant sea and mountain view. Walking distance to old town, the beach walk with all the restaurants, harbour and the beach. The apartment has aircondition/heatpump and central heating in all rooms. Spacious livingroom, 65 m2 with merbau wood floor. Good size kitchen conected to a covered terrace with glassroof which can be opened electricaly. Garage and storage in the basement. High tecnical standard with extra insulation. One owner property, never rented, looks like new. The property had 3 bedrooms on the drawings and a part of the livingroom can easily be transformed back to this if needed

## **VIEWS**

- Panoramic views
- Mountain views

## **DISTANCE TO:**

Beach: 500 m

Airport: 70 Km

Town center: 200 m