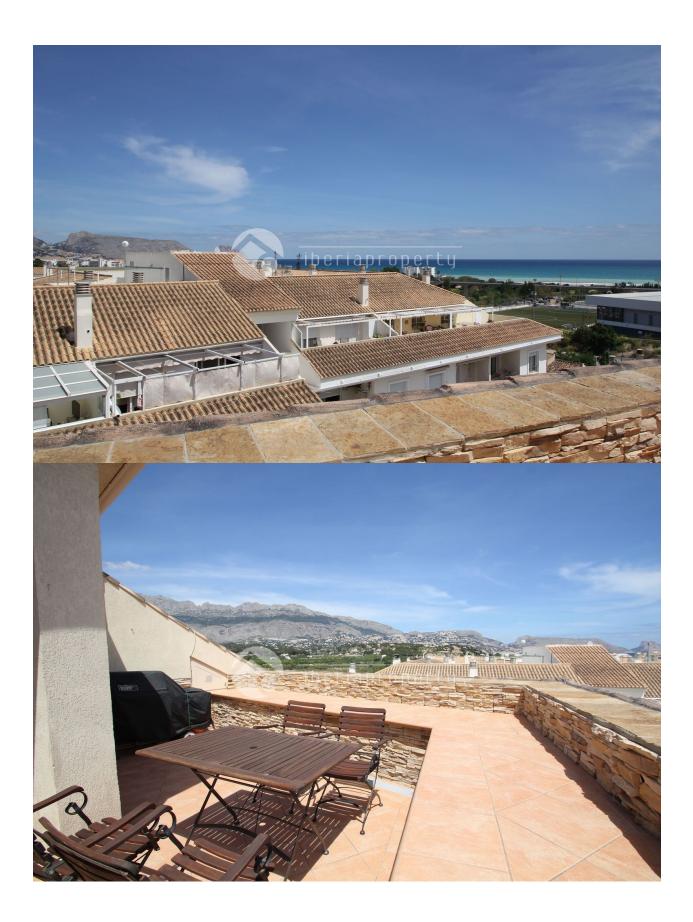

## DESCRIPTION

Penthouse in Altea with 2 terraces facing both morning and evening sun. Magnificant sea and mountain view. Walking distance to old town, the beach walk with all the restaurants, harbour and the beach. The apartment has aircondition/heatpump and central heating in all rooms. Spacious livingroom, 65 m2 with merbau wood floor. Good size kitchen conected to a covered terrace with glassroof which can be opened electricaly. Garage and storage in the basement. High tecnical standard with extra insulation. One owner property, never rented, looks like new. The property had 3 bedrooms on the drawings and a part of the livingroom can easily be transformed back to this if needed

## **VIEWS**

- Panoramic views
- Mountain views

## **GARDEN AND TERRACES**

- Covered terrace
- Open terrace

## **DISTANCE TO:**

Beach: 500 m

Airport: 70 Km

Town center: 200 m