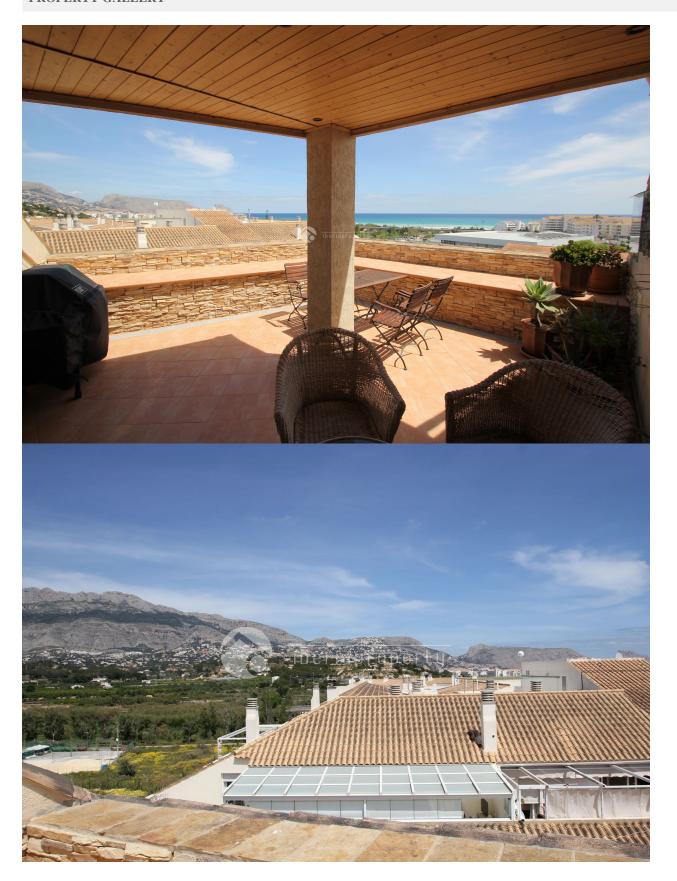

## DESCRIPTION

Penthouse in Altea with 2 terraces facing both morning and evening sun. Magnificant sea and mountain view. Walking distance to old town, the beach walk with all the restaurants, harbour and the beach. The apartment has aircondition/heatpump and central heating in all rooms. Spacious livingroom, 65 m2 with merbau wood floor. Good size kitchen conected to a covered terrace with glassroof which can be opened electricaly. Garage and storage in the basement. High tecnical standard with extra insulation. One owner property, never rented, looks like new. The property had 3 bedrooms on the drawings and a part of the livingroom can easily be transformed back to this if needed

## **VIEWS**

- Panoramic views
- Mountain views

## **GARDEN AND TERRACES**

- Covered terrace
- Open terrace

## **DISTANCE TO:**

Beach: 500 m

Airport: 70 Km

Town center: 200 m