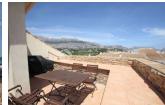

## DESCRIPTION

Penthouse in Altea with 2 terraces facing both morning and evening sun. Magnificant sea and mountain view. Walking distance to old town, the beach walk with all the restaurants, harbour and the beach. The apartment has aircondition/heatpump and central heating in all rooms. Spacious livingroom, 65 m2 with merbau wood floor. Good size kitchen conected to a covered terrace with glassroof which can be opened electricaly. Garage and storage in the basement. High tecnical standard with extra insulation. One owner property, never rented, looks like new. The property had 3 bedrooms on the drawings and a part of the livingroom can easily be transformed back to this if needed

## **VIEWS**

- Panoramic views
- Mountain views

## **GARDEN AND TERRACES**

- Covered terrace
- Open terrace