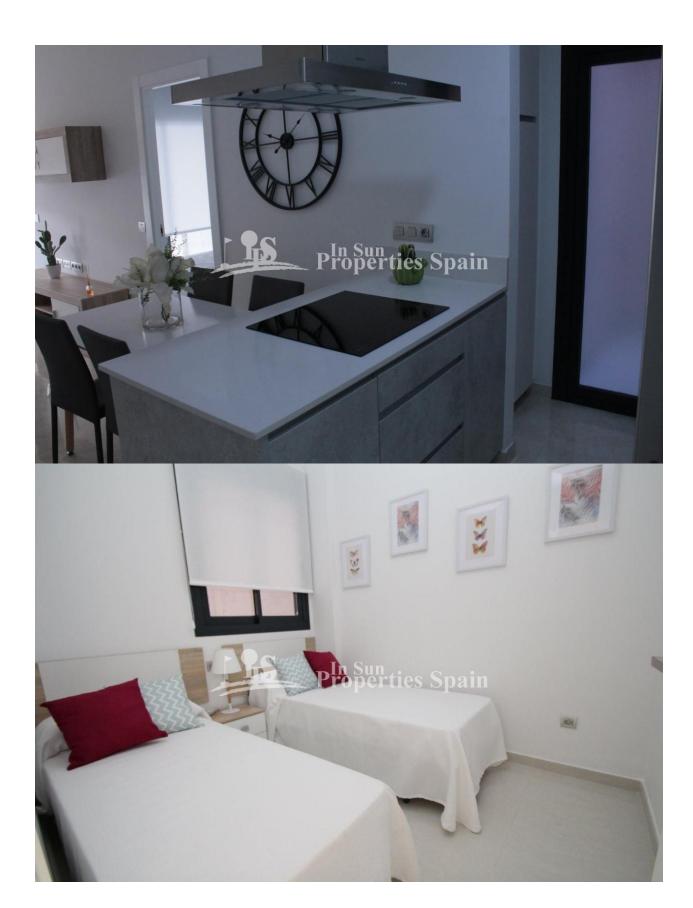

## **DESCRIPTION**

KEY READY 1,2 and 3 Bedroom Apartments just 700m from Playa del Cura Beach, TORREVIEJA. ALL INCLUDE FURNITURE PACK, WHITE GOODS, CURTAINS/BLINDS, PRE INSTALLATION OF A/C, INTERIOR AND EXTERIOR LIGHTING, BATHROOM FURNITURE, MIRRORS AND SHOWER SCREENS!! Apartments are set over the Ground floor, First floor and Attic with solarium. Located on a secured residential complex the apartments offer an open living/dining area with a modern fitted kitchen and a minimum 4m2 private terrace. They have a double aspect, offering plenty of light throughout. Set within landscaped gardens complete with communal swimming pool and underground garage. Located near a range of supermarkets, cafes, restaurants, medical centre, shopping centres, promenade, Port and just 700m from Cura Beach, one of the finest beaches in Torrevieja. Airports: Alicante - Approx 50 mins drive San Javier - Approx 30 mins drive