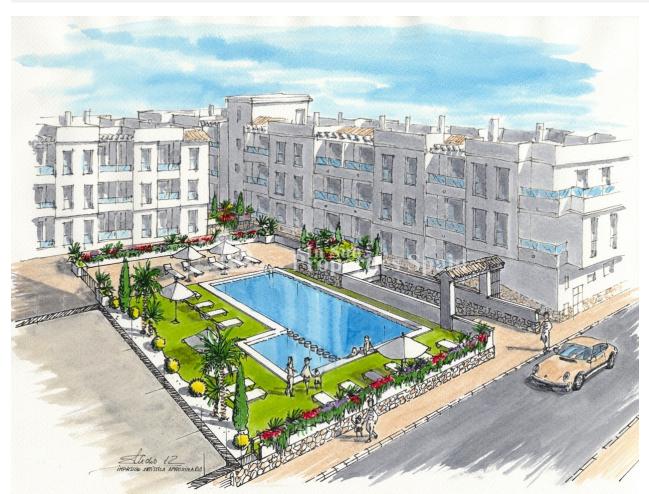

## **DESCRIPTION**

KEY READY 1,2 and 3 Bedroom Apartments just 700m from Playa del Cura Beach, TORREVIEJA. ALL INCLUDE FURNITURE PACK, WHITE GOODS, CURTAINS/BLINDS, PRE INSTALLATION OF A/C, INTERIOR AND EXTERIOR LIGHTING, BATHROOM FURNITURE, MIRRORS AND SHOWER SCREENS!! Apartments are set over the Ground floor, First floor and Attic with solarium. Located on a secured residential complex the apartments offer an open living/dining area with a modern fitted kitchen and a minimum 4m2 private terrace. They have a double aspect, offering plenty of light throughout. Set within landscaped gardens complete with communal swimming pool and underground garage. Located near a range of supermarkets, cafes, restaurants, medical centre, shopping centres, promenade, Port and just 700m from Cura Beach, one of the finest beaches in Torrevieja. Airports: Alicante - Approx 50 mins drive San Javier - Approx 30 mins drive