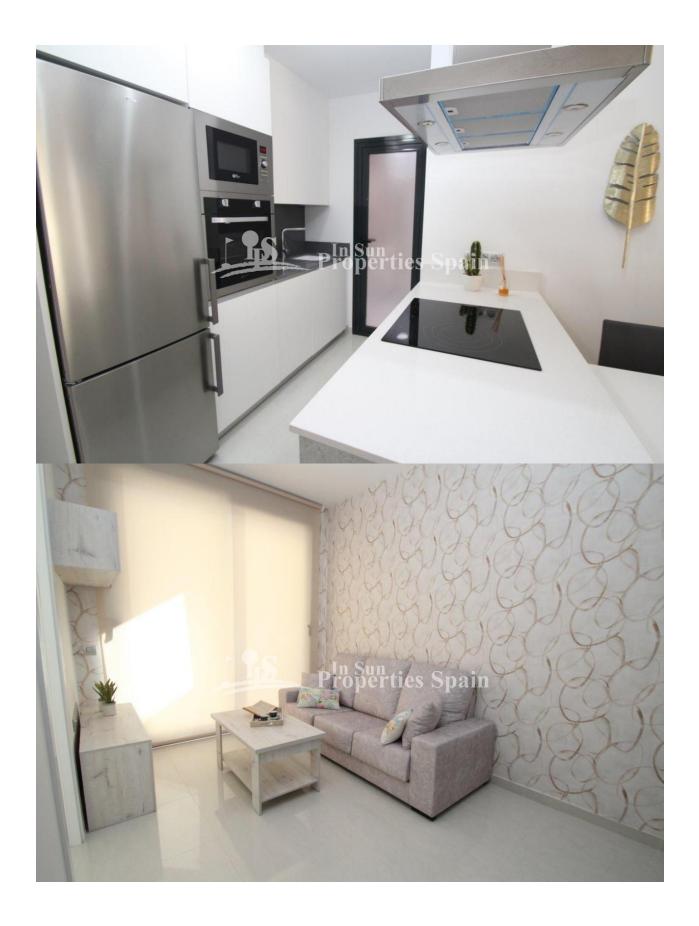

## **DESCRIPTION**

KEY READY 1,2 and 3 Bedroom Apartments just 700m from Playa del Cura Beach, TORREVIEJA. ALL INCLUDE FURNITURE PACK, WHITE GOODS, CURTAINS/BLINDS, PRE INSTALLATION OF A/C, INTERIOR AND EXTERIOR LIGHTING, BATHROOM FURNITURE, MIRRORS AND SHOWER SCREENS!! Apartments are set over the Ground floor, First floor and Attic with solarium. Located on a secured residential complex the apartments offer an open living/dining area with a modern fitted kitchen and a minimum 4m2 private terrace. They have a double aspect, offering plenty of light throughout. Set within landscaped gardens complete with communal swimming pool and underground garage. Located near a range of supermarkets, cafes, restaurants, medical centre, shopping centres, promenade, Port and just 700m from Cura Beach, one of the finest beaches in Torrevieja. Airports: Alicante - Approx 50 mins drive San Javier - Approx 30 mins drive