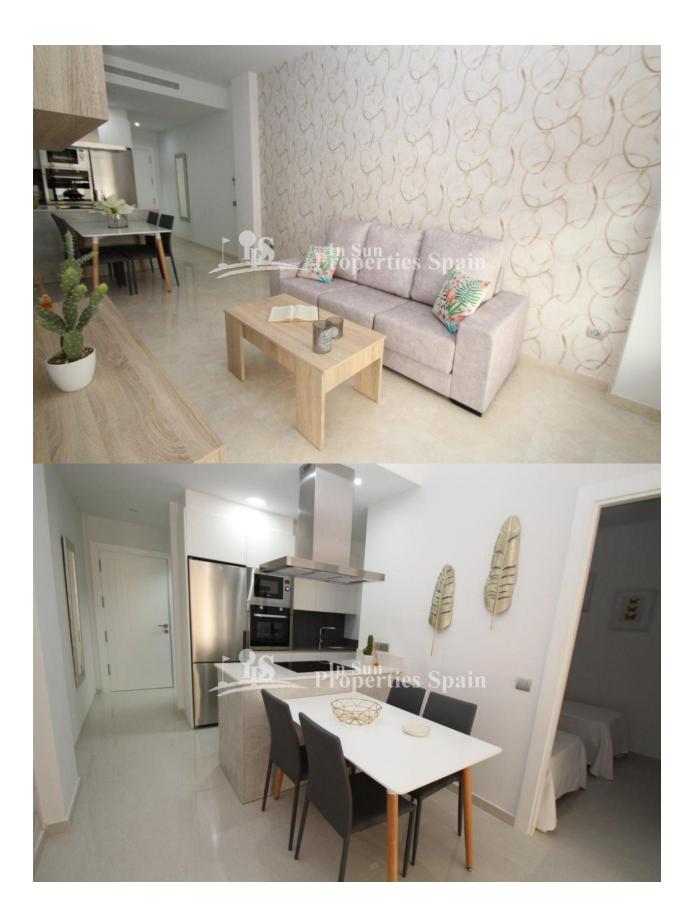

## **DESCRIPTION**

KEY READY 1,2 and 3 Bedroom Apartments just 700m from Playa del Cura Beach, TORREVIEJA. ALL INCLUDE FURNITURE PACK, WHITE GOODS, CURTAINS/BLINDS, PRE INSTALLATION OF A/C, INTERIOR AND EXTERIOR LIGHTING, BATHROOM FURNITURE, MIRRORS AND SHOWER SCREENS!! Apartments are set over the Ground floor, First floor and Attic with solarium. Located on a secured residential complex the apartments offer an open living/dining area with a modern fitted kitchen and a minimum 4m2 private terrace. They have a double aspect, offering plenty of light throughout. Set within landscaped gardens complete with communal swimming pool and underground garage. Located near a range of supermarkets, cafes, restaurants, medical centre, shopping centres, promenade, Port and just 700m from Cura Beach, one of the finest beaches in Torrevieja. Airports: Alicante - Approx 50 mins drive San Javier - Approx 30 mins drive