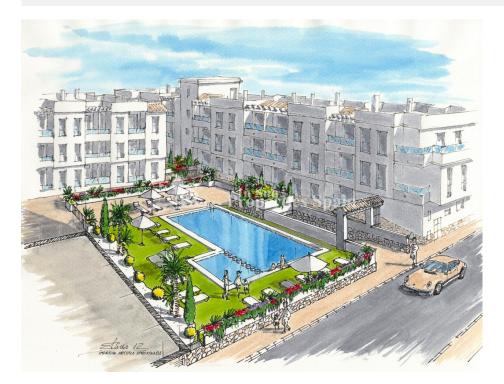

## **DESCRIPTION**

KEY READY 1,2 and 3 Bedroom Apartments just 700m from Playa del Cura Beach, TORREVIEJA. ALL INCLUDE FURNITURE PACK, WHITE GOODS, CURTAINS/BLINDS, PRE INSTALLATION OF A/C, INTERIOR AND EXTERIOR LIGHTING, BATHROOM FURNITURE, MIRRORS AND SHOWER SCREENS!! Apartments are set over the Ground floor, First floor and Attic with solarium. Located on a secured residential complex the apartments offer an open living/dining area with a modern fitted kitchen and a minimum 4m2 private terrace. They have a double aspect, offering plenty of light throughout. Set within landscaped gardens complete with communal swimming pool and underground garage. Located near a range of supermarkets, cafes, restaurants, medical centre, shopping centres, promenade, Port and just 700m from Cura Beach, one of the finest beaches in Torrevieja. Airports: Alicante - Approx 50 mins drive San Javier - Approx 30 mins drive