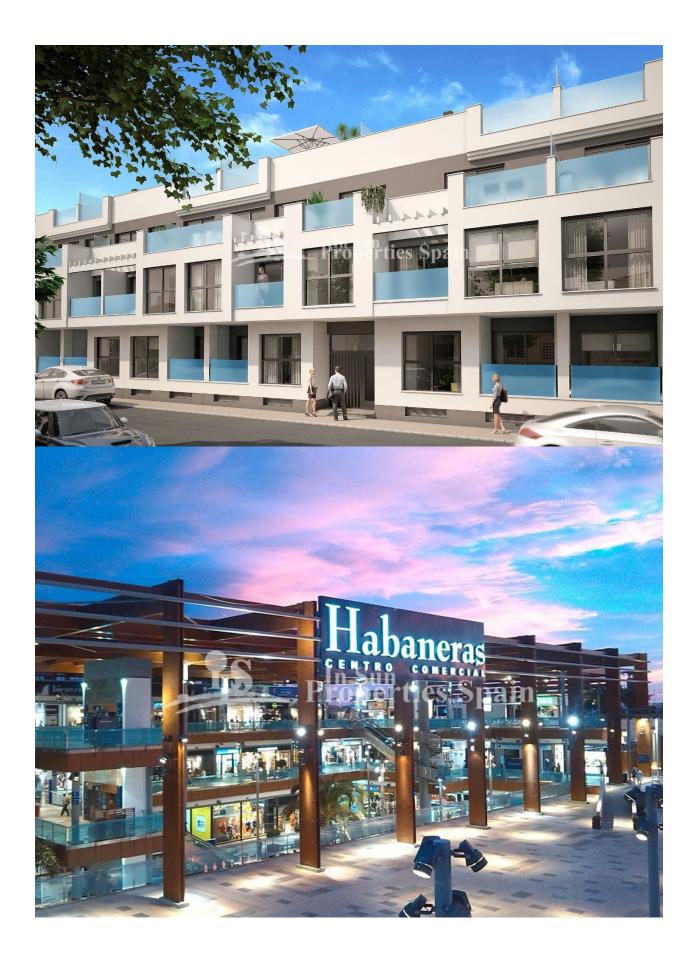

## **DESCRIPTION**

KEY READY 1,2 and 3 Bedroom Apartments just 700m from Playa del Cura Beach, TORREVIEJA. ALL INCLUDE FURNITURE PACK, WHITE GOODS, CURTAINS/BLINDS, PRE INSTALLATION OF A/C, INTERIOR AND EXTERIOR LIGHTING, BATHROOM FURNITURE, MIRRORS AND SHOWER SCREENS!! Apartments are set over the Ground floor, First floor and Attic with solarium. Located on a secured residential complex the apartments offer an open living/dining area with a modern fitted kitchen and a minimum 4m2 private terrace. They have a double aspect, offering plenty of light throughout. Set within landscaped gardens complete with communal swimming pool and underground garage. Located near a range of supermarkets, cafes, restaurants, medical centre, shopping centres, promenade, Port and just 700m from Cura Beach, one of the finest beaches in Torrevieja. Airports: Alicante - Approx 50 mins drive San Javier - Approx 30 mins drive