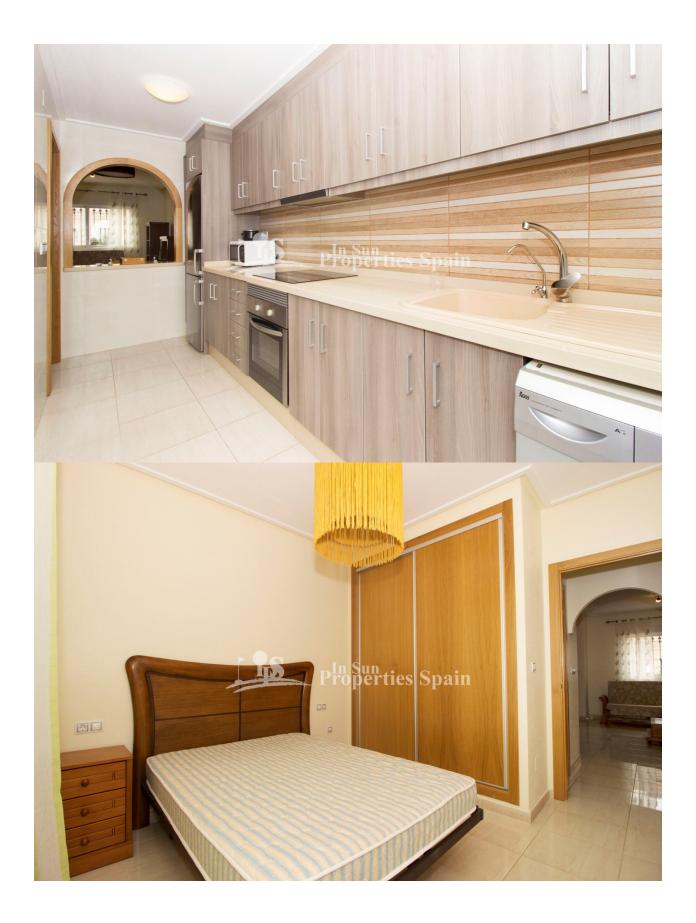

## DESCRIPTION

A superb SOUTH facing 77m2 BUNGALOW DUPLEX located in EL BARRANCO, Orihuela Costa. This 3 bed, 2 bath property benefits from 2 covered terraces, 21m2 solarium, porch and private 38m2 garden plus fantastic green areas with INDOOR AND OUTDOOR SWIMMING POOL, waterfalls and water cascades. SPA AND WELLNESS AREA. It is a privileged area with access to all amenities. Nearby are schools, shopping malls, restaurants, bars, pharmacies and banks. Located between golf and sea; close to VILLAMARTIN, CAMPOAMOR and LAS RAMBLAS GOLF COURSES and only 5 minutes from the beach. Enjoying over 2,500 hours of sunshine per year and magnificent beaches of fine sand and crystal clear waters this property really does have it all, in the perfect location as a holiday rental or permanent home!

| STYLE                                                                                | VIEWS                                                                                                                 | AIRCONDITIONING                                                               | DISTANCE TO :                                      |
|--------------------------------------------------------------------------------------|-----------------------------------------------------------------------------------------------------------------------|-------------------------------------------------------------------------------|----------------------------------------------------|
| • Modern                                                                             | <ul> <li>Panoramic views</li> </ul>                                                                                   | <ul><li>Livingroom</li><li>Bedrooms</li></ul>                                 | Beach : 500 m                                      |
|                                                                                      |                                                                                                                       |                                                                               | Airport: 50 Km                                     |
|                                                                                      |                                                                                                                       |                                                                               | Town center : 1 Km                                 |
| ORIENTATION                                                                          | PARKING                                                                                                               | ТАХ                                                                           | FLOARING                                           |
| South                                                                                | Parking no Cars: 1                                                                                                    | Community : 600 €                                                             | <ul><li>Tile floors</li><li>Stone floors</li></ul> |
|                                                                                      |                                                                                                                       | I.B.I : 150 €                                                                 |                                                    |
| KITCHEN                                                                              | GARDEN AND                                                                                                            | EXTRA                                                                         |                                                    |
| <ul><li>Closed kitchen</li><li>Equipped kitchen</li><li>Granite countertop</li></ul> | TERRACES                                                                                                              | <ul><li>Alarm</li><li>Reinforced door</li><li>Double glazed windows</li></ul> |                                                    |
|                                                                                      | <ul> <li>Covered terrace</li> <li>Palm trees</li> <li>Play Ground</li> <li>Landscaped</li> <li>Stone walls</li> </ul> |                                                                               |                                                    |

## PROPERTY GALLERY

"Experience our experience - Because you deserve the best"