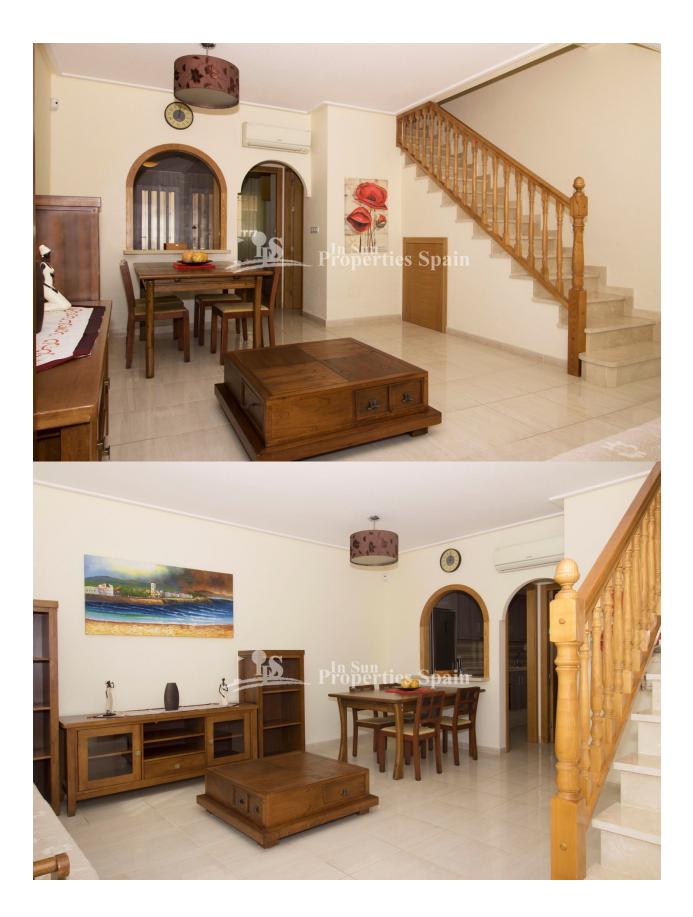

## DESCRIPTION

A superb SOUTH facing 77m2 BUNGALOW DUPLEX located in EL BARRANCO, Orihuela Costa. This 3 bed, 2 bath property benefits from 2 covered terraces, 21m2 solarium, porch and private 38m2 garden plus fantastic green areas with INDOOR AND OUTDOOR SWIMMING POOL, waterfalls and water cascades. SPA AND WELLNESS AREA. It is a privileged area with access to all amenities. Nearby are schools, shopping malls, restaurants, bars, pharmacies and banks. Located between golf and sea; close to VILLAMARTIN, CAMPOAMOR and LAS RAMBLAS GOLF COURSES and only 5 minutes from the beach. Enjoying over 2,500 hours of sunshine per year and magnificent beaches of fine sand and crystal clear waters this property really does have it all, in the perfect location as a holiday rental or permanent home!

| STYLE                                                                                | VIEWS                                                                                                                 | AIRCONDITIONING                                                               | DISTANCE TO :                                      |
|--------------------------------------------------------------------------------------|-----------------------------------------------------------------------------------------------------------------------|-------------------------------------------------------------------------------|----------------------------------------------------|
| • Modern                                                                             | <ul> <li>Panoramic views</li> </ul>                                                                                   | <ul><li>Livingroom</li><li>Bedrooms</li></ul>                                 | Beach : 500 m                                      |
|                                                                                      |                                                                                                                       |                                                                               | Airport: 50 Km                                     |
|                                                                                      |                                                                                                                       |                                                                               | Town center : 1 Km                                 |
| ORIENTATION                                                                          | PARKING                                                                                                               | ТАХ                                                                           | FLOARING                                           |
| South                                                                                | Parking no Cars: 1                                                                                                    | Community : 600 €                                                             | <ul><li>Tile floors</li><li>Stone floors</li></ul> |
|                                                                                      |                                                                                                                       | I.B.I : 150 €                                                                 |                                                    |
| KITCHEN                                                                              | GARDEN AND                                                                                                            | EXTRA                                                                         |                                                    |
| <ul><li>Closed kitchen</li><li>Equipped kitchen</li><li>Granite countertop</li></ul> | TERRACES                                                                                                              | <ul><li>Alarm</li><li>Reinforced door</li><li>Double glazed windows</li></ul> |                                                    |
|                                                                                      | <ul> <li>Covered terrace</li> <li>Palm trees</li> <li>Play Ground</li> <li>Landscaped</li> <li>Stone walls</li> </ul> |                                                                               |                                                    |