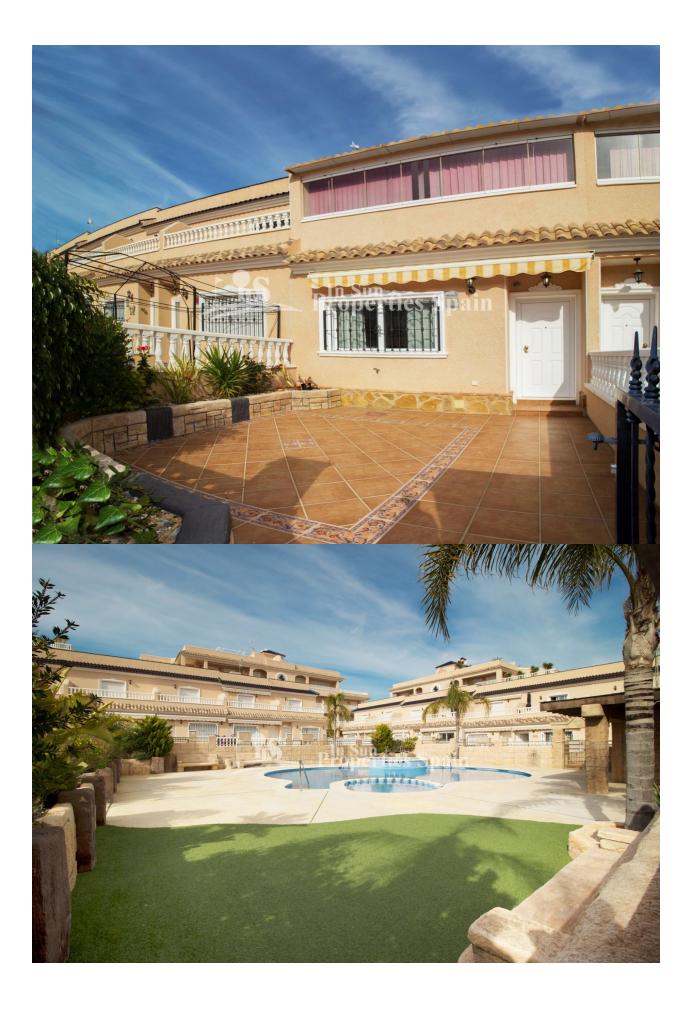

## DESCRIPTION

A superb SOUTH facing 77m2 BUNGALOW DUPLEX located in EL BARRANCO, Orihuela Costa. This 3 bed, 2 bath property benefits from 2 covered terraces, 21m2 solarium, porch and private 38m2 garden plus fantastic green areas with INDOOR AND OUTDOOR SWIMMING POOL, waterfalls and water cascades. SPA AND WELLNESS AREA. It is a privileged area with access to all amenities. Nearby are schools, shopping malls, restaurants, bars, pharmacies and banks. Located between golf and sea; close to VILLAMARTIN, CAMPOAMOR and LAS RAMBLAS GOLF COURSES and only 5 minutes from the beach. Enjoying over 2,500 hours of sunshine per year and magnificent beaches of fine sand and crystal clear waters this property really does have it all, in the perfect location as a holiday rental or permanent home!

| STYLE                                                                                | VIEWS                                                                                                                 | AIRCONDITIONING                                                               | DISTANCE TO :                                      |
|--------------------------------------------------------------------------------------|-----------------------------------------------------------------------------------------------------------------------|-------------------------------------------------------------------------------|----------------------------------------------------|
| • Modern                                                                             | <ul> <li>Panoramic views</li> </ul>                                                                                   | <ul><li>Livingroom</li><li>Bedrooms</li></ul>                                 | Beach : 500 m                                      |
|                                                                                      |                                                                                                                       |                                                                               | Airport: 50 Km                                     |
|                                                                                      |                                                                                                                       |                                                                               | Town center : 1 Km                                 |
| ORIENTATION                                                                          | PARKING                                                                                                               | ТАХ                                                                           | FLOARING                                           |
| South                                                                                | Parking no Cars: 1                                                                                                    | Community : 600 €                                                             | <ul><li>Tile floors</li><li>Stone floors</li></ul> |
|                                                                                      |                                                                                                                       | I.B.I : 150 €                                                                 |                                                    |
| KITCHEN                                                                              | GARDEN AND                                                                                                            | EXTRA                                                                         |                                                    |
| <ul><li>Closed kitchen</li><li>Equipped kitchen</li><li>Granite countertop</li></ul> | TERRACES                                                                                                              | <ul><li>Alarm</li><li>Reinforced door</li><li>Double glazed windows</li></ul> |                                                    |
|                                                                                      | <ul> <li>Covered terrace</li> <li>Palm trees</li> <li>Play Ground</li> <li>Landscaped</li> <li>Stone walls</li> </ul> |                                                                               |                                                    |

Private garden Communal Garden