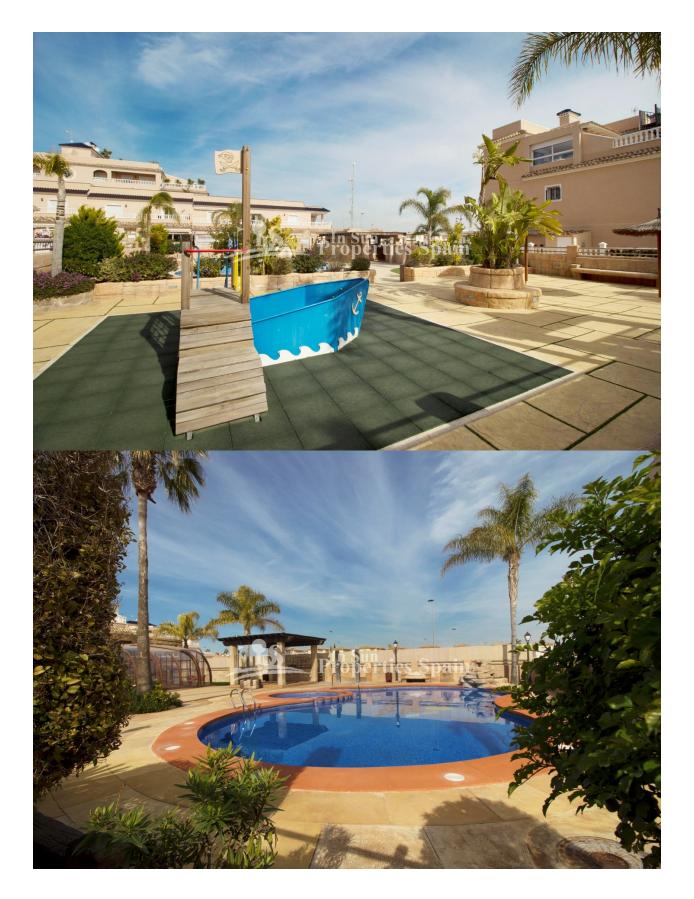

## DESCRIPTION

A superb SOUTH facing 77m2 BUNGALOW DUPLEX located in EL BARRANCO, Orihuela Costa. This 3 bed, 2 bath property benefits from 2 covered terraces, 21m2 solarium, porch and private 38m2 garden plus fantastic green areas with INDOOR AND OUTDOOR SWIMMING POOL, waterfalls and water cascades. SPA AND WELLNESS AREA. It is a privileged area with access to all amenities. Nearby are schools, shopping malls, restaurants, bars, pharmacies and banks. Located between golf and sea; close to VILLAMARTIN, CAMPOAMOR and LAS RAMBLAS GOLF COURSES and only 5 minutes from the beach. Enjoying over 2,500 hours of sunshine per year and magnificent beaches of fine sand and crystal clear waters this property really does have it all, in the perfect location as a holiday rental or permanent home!

Private garden Communal Garden