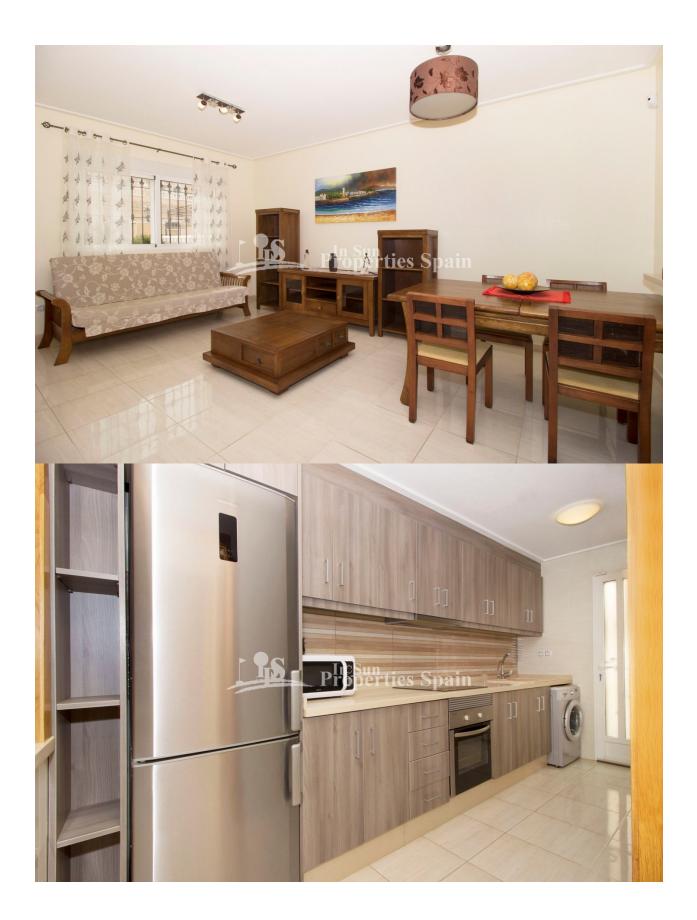

## DESCRIPTION

A superb SOUTH facing 77m2 BUNGALOW DUPLEX located in EL BARRANCO, Orihuela Costa. This 3 bed, 2 bath property benefits from 2 covered terraces, 21m2 solarium, porch and private 38m2 garden plus fantastic green areas with INDOOR AND OUTDOOR SWIMMING POOL, waterfalls and water cascades. SPA AND WELLNESS AREA. It is a privileged area with access to all amenities. Nearby are schools, shopping malls, restaurants, bars, pharmacies and banks. Located between golf and sea; close to VILLAMARTIN, CAMPOAMOR and LAS RAMBLAS GOLF COURSES and only 5 minutes from the beach. Enjoying over 2,500 hours of sunshine per year and magnificent beaches of fine sand and crystal clear waters this property really does have it all, in the perfect location as a holiday rental or permanent home!

| STYLE                                                                                | VIEWS                                                                                                                 | AIRCONDITIONING                                                               | DISTANCE TO :                                      |
|--------------------------------------------------------------------------------------|-----------------------------------------------------------------------------------------------------------------------|-------------------------------------------------------------------------------|----------------------------------------------------|
| • Modern                                                                             | <ul> <li>Panoramic views</li> </ul>                                                                                   | <ul><li>Livingroom</li><li>Bedrooms</li></ul>                                 | Beach : 500 m                                      |
|                                                                                      |                                                                                                                       |                                                                               | Airport: 50 Km                                     |
|                                                                                      |                                                                                                                       |                                                                               | Town center : 1 Km                                 |
| ORIENTATION                                                                          | PARKING                                                                                                               | ТАХ                                                                           | FLOARING                                           |
| South                                                                                | Parking no Cars: 1                                                                                                    | Community : 600 €                                                             | <ul><li>Tile floors</li><li>Stone floors</li></ul> |
|                                                                                      |                                                                                                                       | I.B.I : 150 €                                                                 |                                                    |
| KITCHEN                                                                              | GARDEN AND                                                                                                            | EXTRA                                                                         |                                                    |
| <ul><li>Closed kitchen</li><li>Equipped kitchen</li><li>Granite countertop</li></ul> | TERRACES                                                                                                              | <ul><li>Alarm</li><li>Reinforced door</li><li>Double glazed windows</li></ul> |                                                    |
|                                                                                      | <ul> <li>Covered terrace</li> <li>Palm trees</li> <li>Play Ground</li> <li>Landscaped</li> <li>Stone walls</li> </ul> |                                                                               |                                                    |

## PROPERTY GALLERY

"Experience our experience - Because you deserve the best"