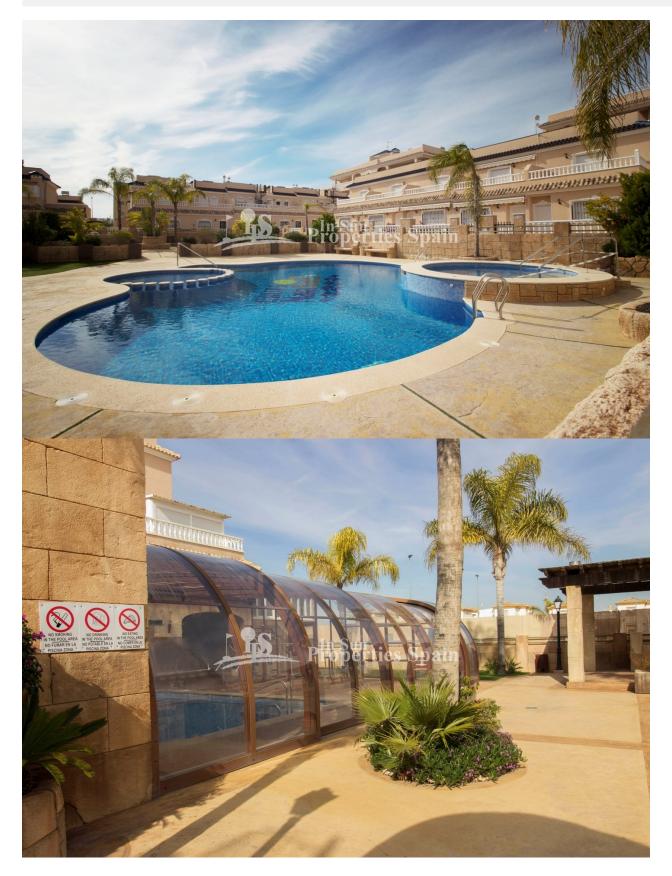

## DESCRIPTION

A superb SOUTH facing 77m2 BUNGALOW DUPLEX located in EL BARRANCO, Orihuela Costa. This 3 bed, 2 bath property benefits from 2 covered terraces, 21m2 solarium, porch and private 38m2 garden plus fantastic green areas with INDOOR AND OUTDOOR SWIMMING POOL, waterfalls and water cascades. SPA AND WELLNESS AREA. It is a privileged area with access to all amenities. Nearby are schools, shopping malls, restaurants, bars, pharmacies and banks. Located between golf and sea; close to VILLAMARTIN, CAMPOAMOR and LAS RAMBLAS GOLF COURSES and only 5 minutes from the beach. Enjoying over 2,500 hours of sunshine per year and magnificent beaches of fine sand and crystal clear waters this property really does have it all, in the perfect location as a holiday rental or permanent home!

Private garden Communal Garden