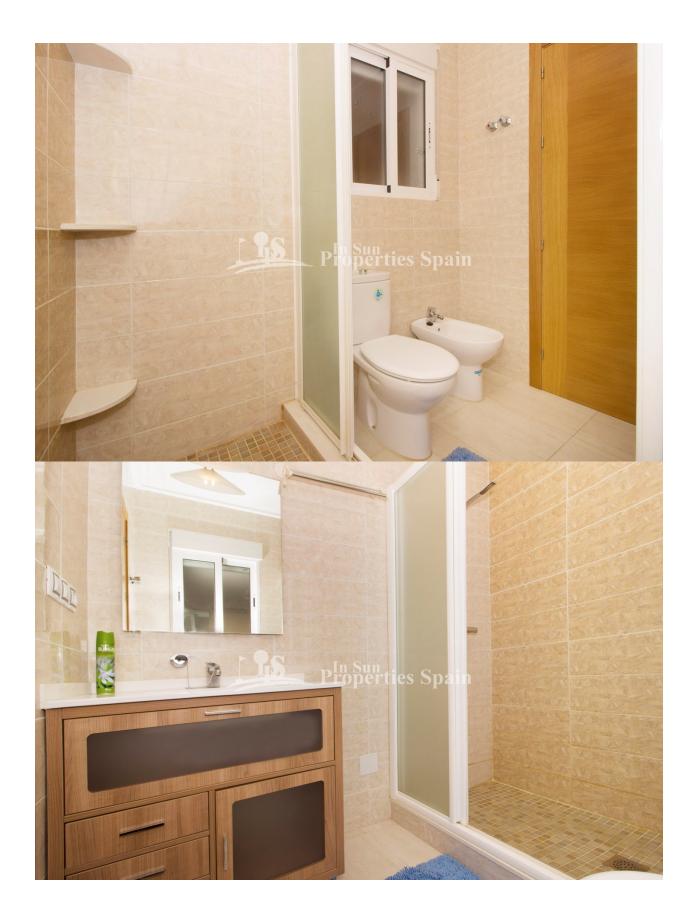

REF: # 4410

| INFO           |           |
|----------------|-----------|
| PRICE:         | 155.000 € |
| PROPERTY TYPE: | Bungalow  |
| LOCATION:      | ()        |
| BEDROOMS:      | 3         |
| Bathrooms:     | 2         |
| Build:         | 77 (m2)   |
| Plot:          | -         |
| Terrace:       | -         |
| Year:          |           |
| Floor:         | -         |
| Old price      | -         |

## DESCRIPTION

A superb SOUTH facing 77m2 BUNGALOW DUPLEX located in EL BARRANCO, Orihuela Costa. This 3 bed, 2 bath property benefits from 2 covered terraces, 21m2 solarium, porch and private 38m2 garden plus fantastic green areas with INDOOR AND OUTDOOR SWIMMING POOL, waterfalls and water cascades. SPA AND WELLNESS AREA. It is a privileged area with access to all amenities. Nearby are schools, shopping malls, restaurants, bars, pharmacies and banks. Located between golf and sea; close to VILLAMARTIN, CAMPOAMOR and LAS RAMBLAS GOLF COURSES and only 5 minutes from the beach. Enjoying over 2,500 hours of sunshine per year and magnificent beaches of fine sand and crystal clear waters this property really does have it all, in the perfect location as a holiday rental or permanent home!

| STYLE                                                                                | VIEWS                                                                                                                 | AIRCONDITIONING                                                               | DISTANCE TO :                                      |
|--------------------------------------------------------------------------------------|-----------------------------------------------------------------------------------------------------------------------|-------------------------------------------------------------------------------|----------------------------------------------------|
| • Modern                                                                             | <ul> <li>Panoramic views</li> </ul>                                                                                   | <ul><li>Livingroom</li><li>Bedrooms</li></ul>                                 | Beach : 500 m                                      |
|                                                                                      |                                                                                                                       |                                                                               | Airport: 50 Km                                     |
|                                                                                      |                                                                                                                       |                                                                               | Town center : 1 Km                                 |
| ORIENTATION                                                                          | PARKING                                                                                                               | ТАХ                                                                           | FLOARING                                           |
| South                                                                                | Parking no Cars: 1                                                                                                    | Community : 600 €                                                             | <ul><li>Tile floors</li><li>Stone floors</li></ul> |
|                                                                                      |                                                                                                                       | I.B.I : 150 €                                                                 |                                                    |
| KITCHEN                                                                              | GARDEN AND                                                                                                            | EXTRA                                                                         |                                                    |
| <ul><li>Closed kitchen</li><li>Equipped kitchen</li><li>Granite countertop</li></ul> | TERRACES                                                                                                              | <ul><li>Alarm</li><li>Reinforced door</li><li>Double glazed windows</li></ul> |                                                    |
|                                                                                      | <ul> <li>Covered terrace</li> <li>Palm trees</li> <li>Play Ground</li> <li>Landscaped</li> <li>Stone walls</li> </ul> |                                                                               |                                                    |