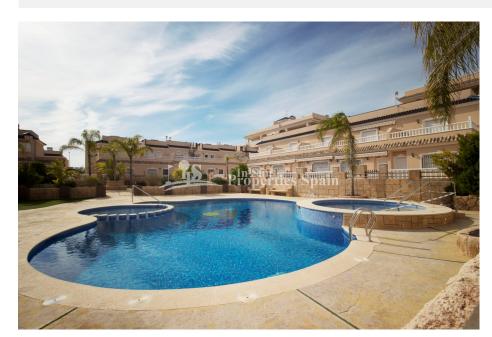

## DESCRIPTION

A superb SOUTH facing 77m2 BUNGALOW DUPLEX located in EL BARRANCO, Orihuela Costa. This 3 bed, 2 bath property benefits from 2 covered terraces, 21m2 solarium, porch and private 38m2 garden plus fantastic green areas with INDOOR AND OUTDOOR SWIMMING POOL, waterfalls and water cascades. SPA AND WELLNESS AREA. It is a privileged area with access to all amenities. Nearby are schools, shopping malls, restaurants, bars, pharmacies and banks. Located between golf and sea; close to VILLAMARTIN, CAMPOAMOR and LAS RAMBLAS GOLF COURSES and only 5 minutes from the beach. Enjoying over 2,500 hours of sunshine per year and magnificent beaches of fine sand and crystal clear waters this property really does have it all, in the perfect location as a holiday rental or permanent home!

Private garden Communal Garden