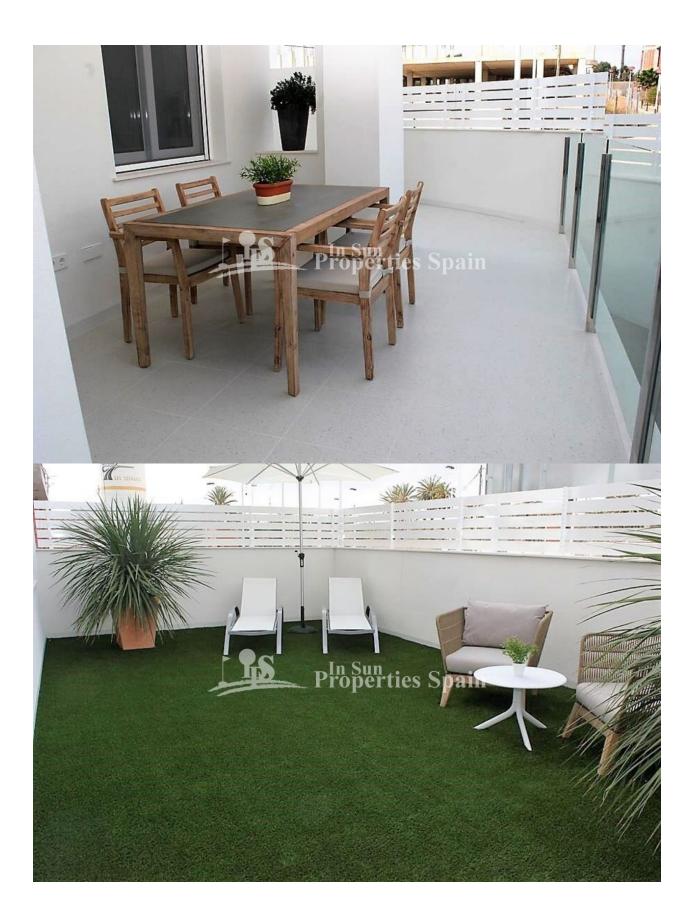

#### **DESCRIPTION**

LA MARINA, NEW KEY READY development of 2 bed, 2 bath Apartments (from 66m2) with terraces (from 14m2) offering GREAT VIEWS! Open kitchen, large living room, lifts, communal areas and POOL. Garage parking and storeroom. Ground floor apartments have a private garden or patio and most of the top floor apartments include a solarium. Near the beach of El Pinet and the natural park of the Salt flats of Santa Pola. The residential Natura Pinet is located in a unique enclave, only 800m FROM THE BEACH of El Pinet in La Marina, flanked by the MEDITERRANEAN SEA And the natural park of the SALINAS DE SANTA POLA. An idyllic and exclusive place to live surrounded by great natural purity and within reach of all services. Only 20 minutes to Alicante international airport and with the N332 it makes places like Elche, Guardamar, Alicante City, Santa Pola and Torrevieja in easy reach. Just a short distance to Gran Alacant shopping centre and the Island of Tabarca; a declared marine reserve. PRICE FROM ONLY €149,000 or FULLY INCLUSIVE (Finished with Porcelanosa) from €157,000.

# GARDEN AND TERRACES

- Open terrace
- Exterior lights
- Landscaped
- Fenced
- Stone walls
- Private garden
- Communal Garden