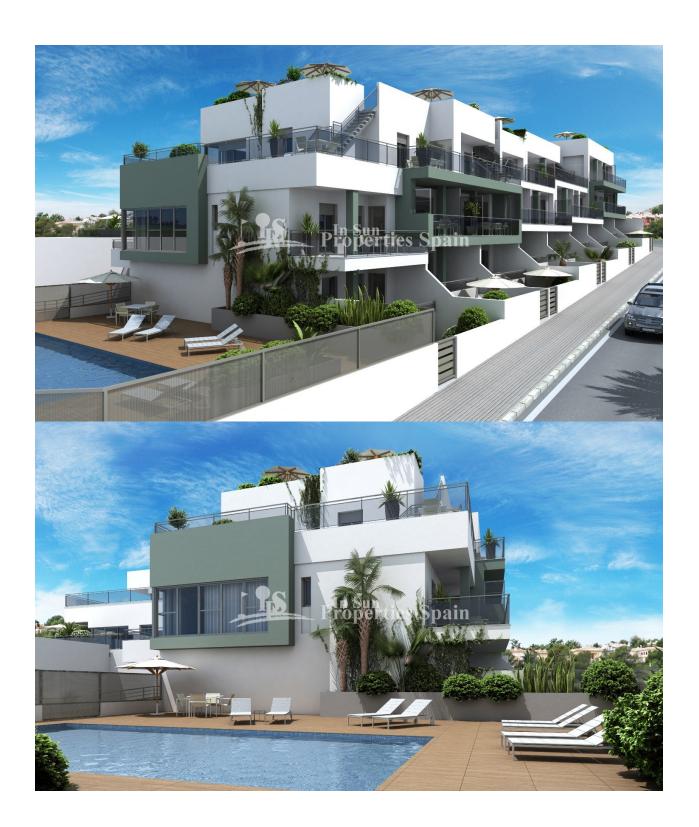

#### **DESCRIPTION**

LA MARINA, NEW KEY READY development of 2 bed, 2 bath Apartments (from 66m2) with terraces (from 14m2) offering GREAT VIEWS! Open kitchen, large living room, lifts, communal areas and POOL. Garage parking and storeroom. Ground floor apartments have a private garden or patio and most of the top floor apartments include a solarium. Near the beach of El Pinet and the natural park of the Salt flats of Santa Pola. The residential Natura Pinet is located in a unique enclave, only 800m FROM THE BEACH of El Pinet in La Marina, flanked by the MEDITERRANEAN SEA And the natural park of the SALINAS DE SANTA POLA. An idyllic and exclusive place to live surrounded by great natural purity and within reach of all services. Only 20 minutes to Alicante international airport and with the N332 it makes places like Elche, Guardamar, Alicante City, Santa Pola and Torrevieja in easy reach. Just a short distance to Gran Alacant shopping centre and the Island of Tabarca; a declared marine reserve. PRICE FROM ONLY €149,000 or FULLY INCLUSIVE (Finished with Porcelanosa) from €157,000.