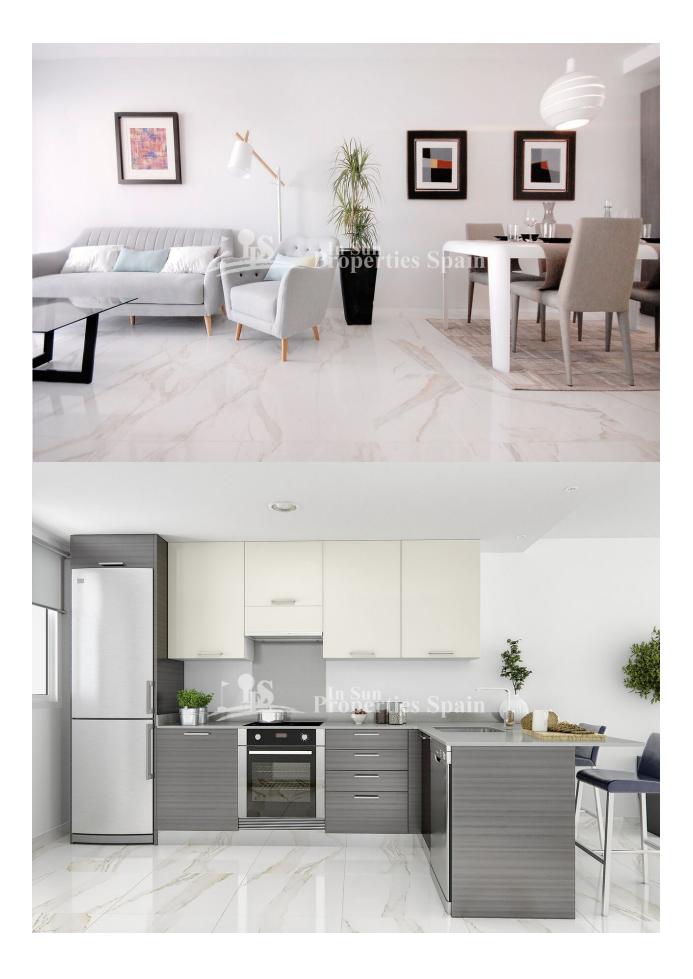

distance to Gran Alacant shopping centre and the Island of Tabarca; a declared marine reserve. PRICE FROM ONLY €149,000 or FULLY INCLUSIVE (Finished with Porcelanosa) from €157,000.

### **STYLE**

- Modern
- Contemporary

# **FURNITURE**

Furnished

#### **KITCHEN**

- Open kitchen
- Equipped kitchen
- Granite countertop

### **VIEWS**

- Panoramic views
- Sea views

# **PARKING**

Garage no Cars: 1

Parking no Cars: 1

# GARDEN AND TERRACES

- Open terrace
- Exterior lights
- Landscaped
- Fenced
- Stone walls
- Private garden
- Communal Garden

# **DISTANCE TO:**

Beach: 1 Km

Airport: 20 Km

# MAIN LIVING AREA

• Storage

# **FLOARING**

South west

- Tile floors
- Stone floors

**ORIENTATION** 

#### **EXTRA**

- Alarm
- Reinforced door
- Double glazed windows
- Storage room
- Lift



















"Experience our experience - Because you deserve the best"