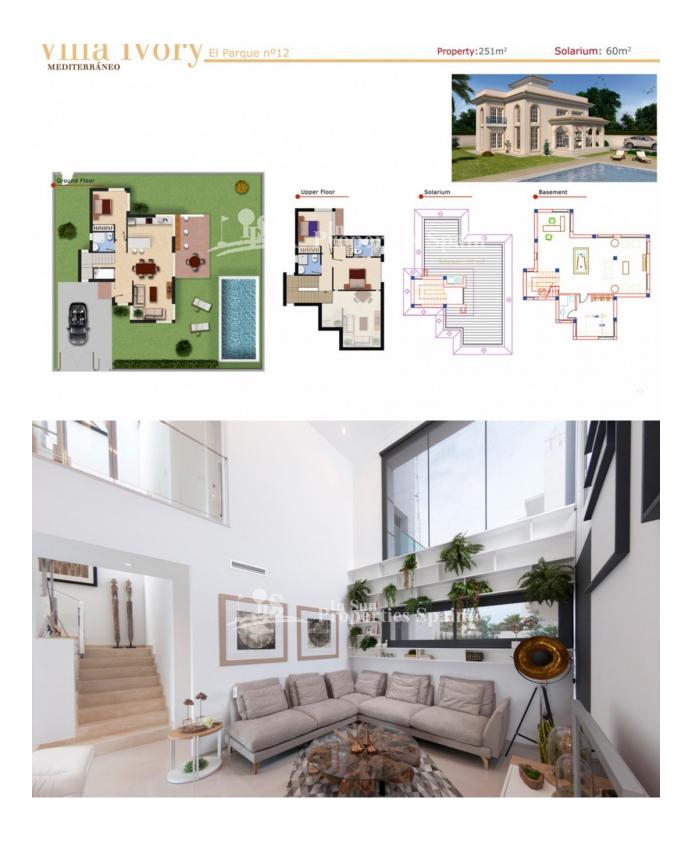

## DESCRIPTION

Direct from a Builder with over 40 years experience, the Villa Ivory Mediterráneo - El Parque. This is a 5 Bedroom, 4 Bathroom Villa of 243m2 on a 315m2 plot with 55m2 solarium and private pool. Located in Dona Pepa, Cuidad Quesada approximately 5Km inland from the Costa Blanca at Guardamar de la Segura. Alicante and Murcia airports are both approximately 50Km away and the nearest beach is within 10 minutes drive. The town centre of Ciudad Quesada is well provided with shops, bars, restaurants, a golf course and its own water park. There are many championship golf courses to choose from: Villamartin, Las Ramblas and Campoamor are the closest. There are many more within an hour's drive. All making this your perfect home in the sun!

## PROPERTY GALLERY

"Experience our experience - Because you deserve the best"