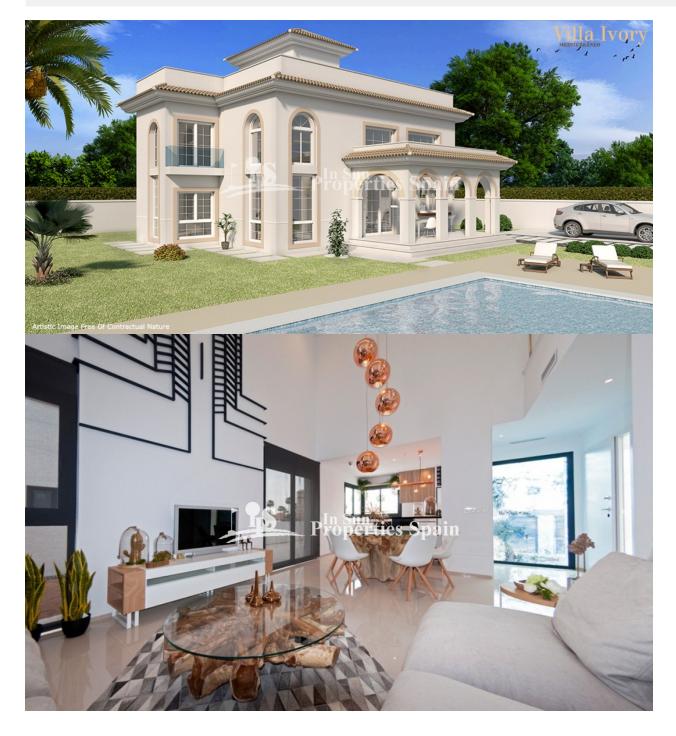

## DESCRIPTION

Direct from a Builder with over 40 years experience, the Villa Ivory Mediterráneo - El Parque. This is a 5 Bedroom, 4 Bathroom Villa of 243m2 on a 315m2 plot with 55m2 solarium and private pool. Located in Dona Pepa, Cuidad Quesada approximately 5Km inland from the Costa Blanca at Guardamar de la Segura. Alicante and Murcia airports are both approximately 50Km away and the nearest beach is within 10 minutes drive. The town centre of Ciudad Quesada is well provided with shops, bars, restaurants, a golf course and its own water park. There are many championship golf courses to choose from: Villamartin, Las Ramblas and Campoamor are the closest. There are many more within an hour's drive. All making this your perfect home in the sun!

| STYLE                                          | VIEWS            | DISTANCE TO :                                      | ORIENTATION                                                                           |
|------------------------------------------------|------------------|----------------------------------------------------|---------------------------------------------------------------------------------------|
| <ul><li>Modern</li><li>Mediterranean</li></ul> | Panoramic views  | Beach : 5 Km                                       | South west                                                                            |
|                                                |                  | Airport: 30 Km                                     |                                                                                       |
|                                                |                  | Town center : 1 Km                                 |                                                                                       |
| PARKING                                        | MAIN LIVING AREA | FLOARING                                           | KITCHEN                                                                               |
| Parking no Cars: 1                             | Storage          | <ul><li>Tile floors</li><li>Stone floors</li></ul> | <ul><li> Open kitchen</li><li> Equipped kitchen</li><li> Granite countertop</li></ul> |

## GARDEN AND TERRACES

- Open terrace Landscaped Private garden
- EXTRA
  - Reinforced door
- Double glazed windows