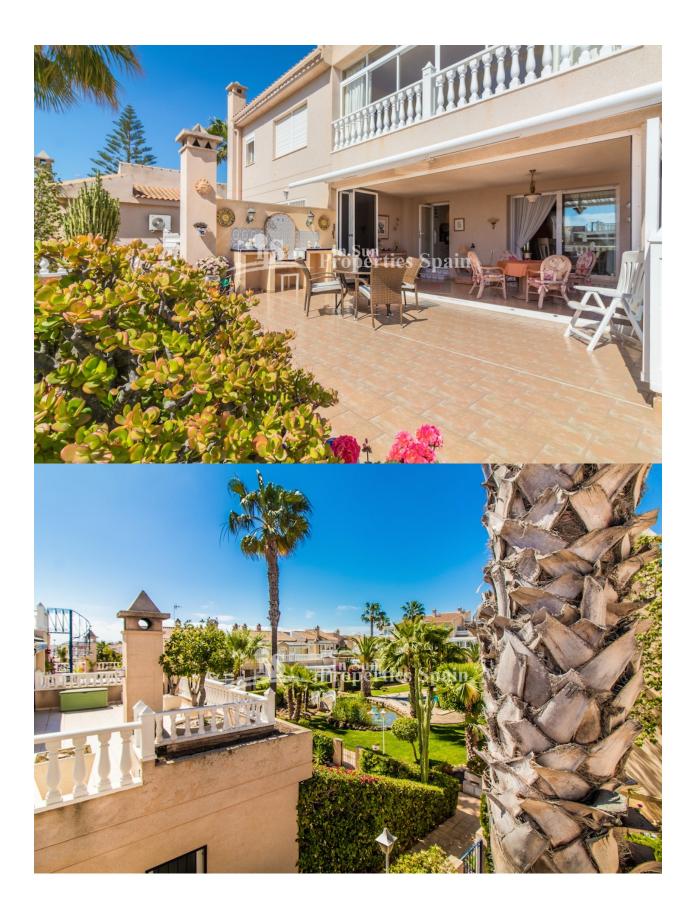

## DESCRIPTION

LUXYRY DUPLEX apartment of 103m2 built over two floors, with 2 bedrooms, 1 bathroom and 1 storage room on the ground floor. The upper floor comprises of a stunning living-dining area and open fully-equipped kitchen, both with access to the lovely winter garden (19m2) and open-air terrace (43m2). SOUTH FACING and looking into the beautiful communal garden area. There is a second bathroom and another storage room on the upper floor too. PRIVATE OFF ROAD PARKING in the private garden. The home is for sale with all furniture and kitchen appliances. MIRAFLORES is without a doubt a benchmark for private residential complexes in the urbanization of PLAYA FLAMENCA in Orihuela Costa. It comprises of LUXURY apartments of different layouts and sizes, all built around a fantastic communal garden area with two beautiful swimming pools. Well equipped with a number of amenities; within walking distance to the popular Shopping Centre Zenia Boulevard and only a few minutes by car to the SEA. There are several golf courses within a 5 to 20 drive.