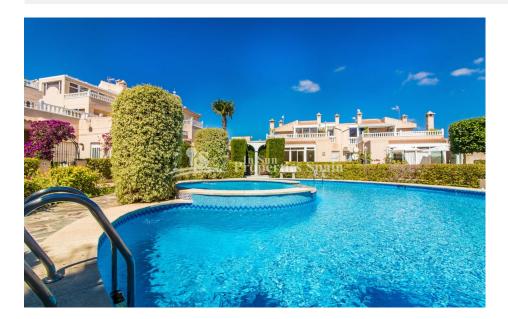

## DESCRIPTION

LUXYRY DUPLEX apartment of 103m2 built over two floors, with 2 bedrooms, 1 bathroom and 1 storage room on the ground floor. The upper floor comprises of a stunning living-dining area and open fully-equipped kitchen, both with access to the lovely winter garden (19m2) and open-air terrace (43m2). SOUTH FACING and looking into the beautiful communal garden area. There is a second bathroom and another storage room on the upper floor too. PRIVATE OFF ROAD PARKING in the private garden. The home is for sale with all furniture and kitchen appliances. MIRAFLORES is without a doubt a benchmark for private residential complexes in the urbanization of PLAYA FLAMENCA in Orihuela Costa. It comprises of LUXURY apartments of different layouts and sizes, all built around a fantastic communal garden area with two beautiful swimming pools. Well equipped with a number of amenities; within walking distance to the popular Shopping Centre Zenia Boulevard and only a few minutes by car to the SEA. There are several golf courses within a 5 to 20 drive.

| STYLE                                                                                 | VIEWS                                                                                                                          | DISTANCE TO :       | ORIENTATION                                                                              |
|---------------------------------------------------------------------------------------|--------------------------------------------------------------------------------------------------------------------------------|---------------------|------------------------------------------------------------------------------------------|
| Mediterranean                                                                         | Panoramic views                                                                                                                | Beach : 2 Km        | South                                                                                    |
|                                                                                       |                                                                                                                                | Airport: 50 Km      |                                                                                          |
|                                                                                       |                                                                                                                                | Town center : 500 m |                                                                                          |
| FURNITURE                                                                             | PARKING                                                                                                                        | MAIN LIVING AREA    | FLOARING                                                                                 |
| • Furnished                                                                           | Garage no Cars : 1                                                                                                             | Storage             | <ul><li>Tile floors</li><li>Stone floors</li></ul>                                       |
|                                                                                       | Parking no Cars: 1                                                                                                             |                     |                                                                                          |
| KITCHEN                                                                               | GARDEN AND<br>TERRACES                                                                                                         | HEATING             | EXTRA                                                                                    |
| <ul><li> Open kitchen</li><li> Equipped kitchen</li><li> Granite countertop</li></ul> | <ul> <li>Covered terrace</li> <li>Open terrace</li> <li>Landscaped</li> <li>Private garden</li> <li>Communal Garden</li> </ul> | Radiators           | <ul> <li>Reinforced door</li> <li>Double glazed windows</li> <li>Storage room</li> </ul> |