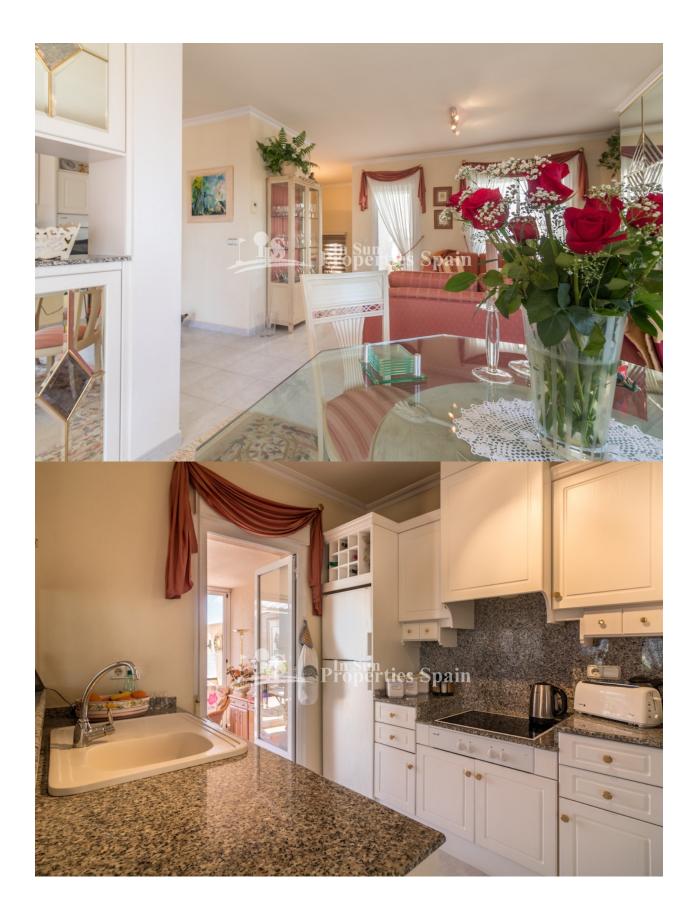

## DESCRIPTION

LUXYRY DUPLEX apartment of 103m2 built over two floors, with 2 bedrooms, 1 bathroom and 1 storage room on the ground floor. The upper floor comprises of a stunning living-dining area and open fully-equipped kitchen, both with access to the lovely winter garden (19m2) and open-air terrace (43m2). SOUTH FACING and looking into the beautiful communal garden area. There is a second bathroom and another storage room on the upper floor too. PRIVATE OFF ROAD PARKING in the private garden. The home is for sale with all furniture and kitchen appliances. MIRAFLORES is without a doubt a benchmark for private residential complexes in the urbanization of PLAYA FLAMENCA in Orihuela Costa. It comprises of LUXURY apartments of different layouts and sizes, all built around a fantastic communal garden area with two beautiful swimming pools. Well equipped with a number of amenities; within walking distance to the popular Shopping Centre Zenia Boulevard and only a few minutes by car to the SEA. There are several golf courses within a 5 to 20 drive.

| STYLE                                                                                 | VIEWS                                                                                                                          | DISTANCE TO :       | ORIENTATION                                                                              |
|---------------------------------------------------------------------------------------|--------------------------------------------------------------------------------------------------------------------------------|---------------------|------------------------------------------------------------------------------------------|
| Mediterranean                                                                         | Panoramic views                                                                                                                | Beach : 2 Km        | South                                                                                    |
|                                                                                       |                                                                                                                                | Airport: 50 Km      |                                                                                          |
|                                                                                       |                                                                                                                                | Town center : 500 m |                                                                                          |
| FURNITURE                                                                             | PARKING                                                                                                                        | MAIN LIVING AREA    | FLOARING                                                                                 |
| • Furnished                                                                           | Garage no Cars : 1                                                                                                             | Storage             | <ul><li>Tile floors</li><li>Stone floors</li></ul>                                       |
|                                                                                       | Parking no Cars: 1                                                                                                             |                     |                                                                                          |
| KITCHEN                                                                               | GARDEN AND<br>TERRACES                                                                                                         | HEATING             | EXTRA                                                                                    |
| <ul><li> Open kitchen</li><li> Equipped kitchen</li><li> Granite countertop</li></ul> | <ul> <li>Covered terrace</li> <li>Open terrace</li> <li>Landscaped</li> <li>Private garden</li> <li>Communal Garden</li> </ul> | Radiators           | <ul> <li>Reinforced door</li> <li>Double glazed windows</li> <li>Storage room</li> </ul> |