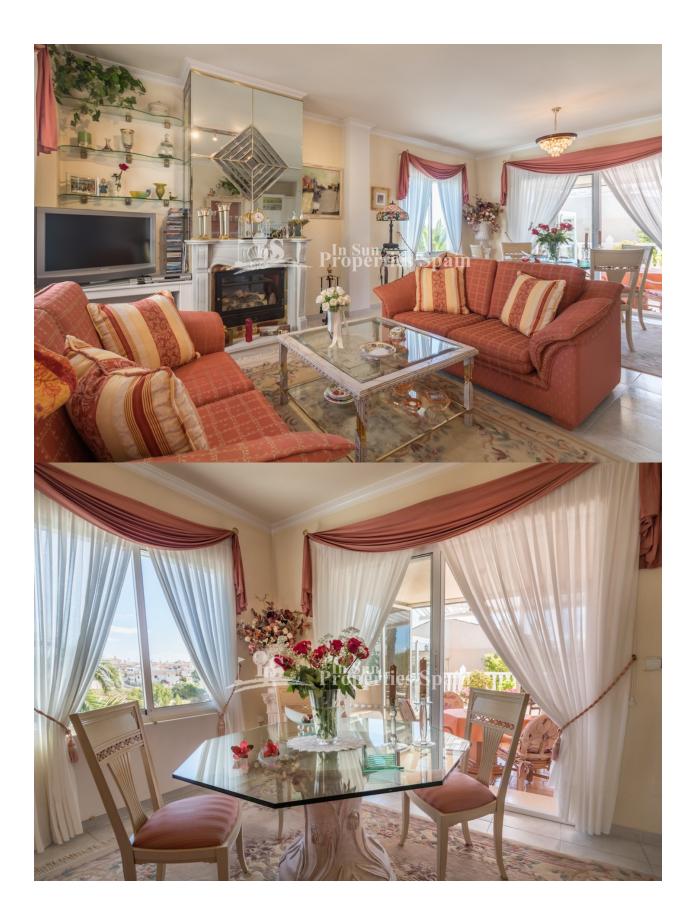

## DESCRIPTION

LUXYRY DUPLEX apartment of 103m2 built over two floors, with 2 bedrooms, 1 bathroom and 1 storage room on the ground floor. The upper floor comprises of a stunning living-dining area and open fully-equipped kitchen, both with access to the lovely winter garden (19m2) and open-air terrace (43m2). SOUTH FACING and looking into the beautiful communal garden area. There is a second bathroom and another storage room on the upper floor too. PRIVATE OFF ROAD PARKING in the private garden. The home is for sale with all furniture and kitchen appliances. MIRAFLORES is without a doubt a benchmark for private residential complexes in the urbanization of PLAYA FLAMENCA in Orihuela Costa. It comprises of LUXURY apartments of different layouts and sizes, all built around a fantastic communal garden area with two beautiful swimming pools. Well equipped with a number of amenities; within walking distance to the popular Shopping Centre Zenia Boulevard and only a few minutes by car to the SEA. There are several golf courses within a 5 to 20 drive.

| STYLE                                                                                 | VIEWS                                                                                                                          | DISTANCE TO :       | ORIENTATION                                                                              |
|---------------------------------------------------------------------------------------|--------------------------------------------------------------------------------------------------------------------------------|---------------------|------------------------------------------------------------------------------------------|
| Mediterranean                                                                         | Panoramic views                                                                                                                | Beach : 2 Km        | South                                                                                    |
|                                                                                       |                                                                                                                                | Airport: 50 Km      |                                                                                          |
|                                                                                       |                                                                                                                                | Town center : 500 m |                                                                                          |
| FURNITURE                                                                             | PARKING                                                                                                                        | MAIN LIVING AREA    | FLOARING                                                                                 |
| • Furnished                                                                           | Garage no Cars : 1                                                                                                             | Storage             | <ul><li>Tile floors</li><li>Stone floors</li></ul>                                       |
|                                                                                       | Parking no Cars: 1                                                                                                             |                     |                                                                                          |
| KITCHEN                                                                               | GARDEN AND<br>TERRACES                                                                                                         | HEATING             | EXTRA                                                                                    |
| <ul><li> Open kitchen</li><li> Equipped kitchen</li><li> Granite countertop</li></ul> | <ul> <li>Covered terrace</li> <li>Open terrace</li> <li>Landscaped</li> <li>Private garden</li> <li>Communal Garden</li> </ul> | Radiators           | <ul> <li>Reinforced door</li> <li>Double glazed windows</li> <li>Storage room</li> </ul> |