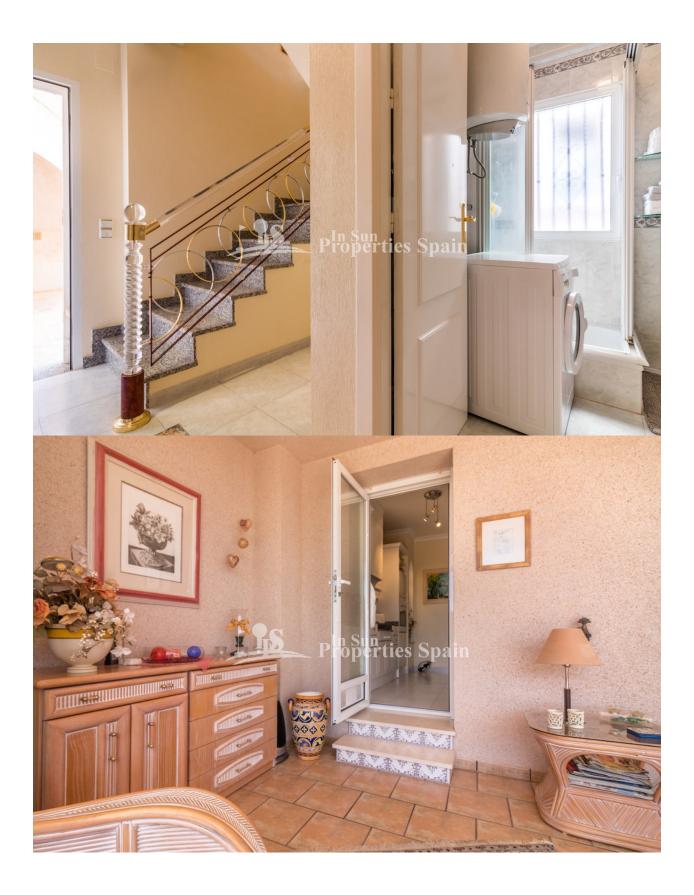

## DESCRIPTION

LUXYRY DUPLEX apartment of 103m2 built over two floors, with 2 bedrooms, 1 bathroom and 1 storage room on the ground floor. The upper floor comprises of a stunning living-dining area and open fully-equipped kitchen, both with access to the lovely winter garden (19m2) and open-air terrace (43m2). SOUTH FACING and looking into the beautiful communal garden area. There is a second bathroom and another storage room on the upper floor too. PRIVATE OFF ROAD PARKING in the private garden. The home is for sale with all furniture and kitchen appliances. MIRAFLORES is without a doubt a benchmark for private residential complexes in the urbanization of PLAYA FLAMENCA in Orihuela Costa. It comprises of LUXURY apartments of different layouts and sizes, all built around a fantastic communal garden area with two beautiful swimming pools. Well equipped with a number of amenities; within walking distance to the popular Shopping Centre Zenia Boulevard and only a few minutes by car to the SEA. There are several golf courses within a 5 to 20 drive.