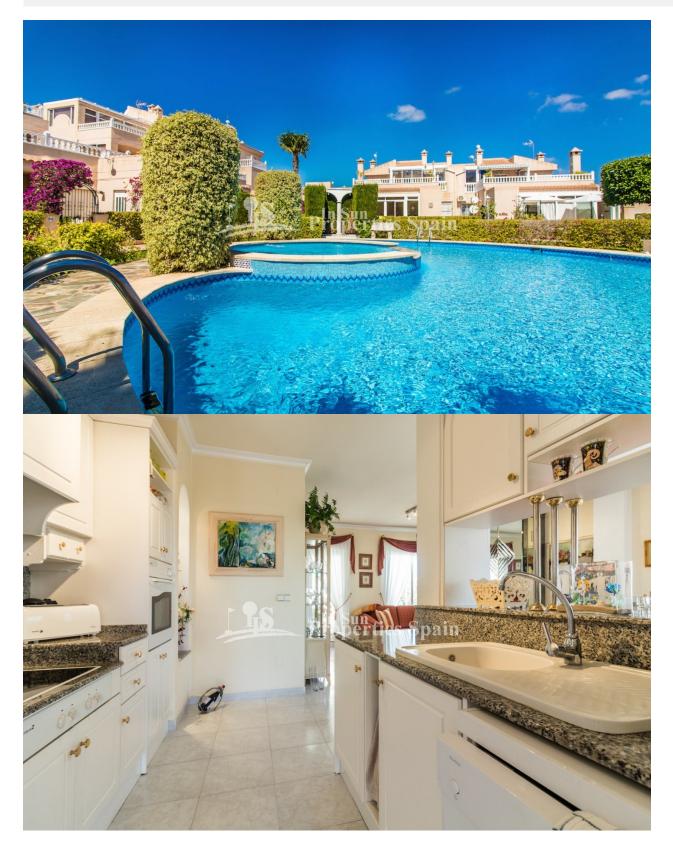

## DESCRIPTION

LUXYRY DUPLEX apartment of 103m2 built over two floors, with 2 bedrooms, 1 bathroom and 1 storage room on the ground floor. The upper floor comprises of a stunning living-dining area and open fully-equipped kitchen, both with access to the lovely winter garden (19m2) and open-air terrace (43m2). SOUTH FACING and looking into the beautiful communal garden area. There is a second bathroom and another storage room on the upper floor too. PRIVATE OFF ROAD PARKING in the private garden. The home is for sale with all furniture and kitchen appliances. MIRAFLORES is without a doubt a benchmark for private residential complexes in the urbanization of PLAYA FLAMENCA in Orihuela Costa. It comprises of LUXURY apartments of different layouts and sizes, all built around a fantastic communal garden area with two beautiful swimming pools. Well equipped with a number of amenities; within walking distance to the popular Shopping Centre Zenia Boulevard and only a few minutes by car to the SEA. There are several golf courses within a 5 to 20 drive.

| STYLE                                                                                 | VIEWS                                                                                                                          | DISTANCE TO :       | ORIENTATION                                                                              |
|---------------------------------------------------------------------------------------|--------------------------------------------------------------------------------------------------------------------------------|---------------------|------------------------------------------------------------------------------------------|
| Mediterranean                                                                         | Panoramic views                                                                                                                | Beach : 2 Km        | South                                                                                    |
|                                                                                       |                                                                                                                                | Airport: 50 Km      |                                                                                          |
|                                                                                       |                                                                                                                                | Town center : 500 m |                                                                                          |
| FURNITURE                                                                             | PARKING                                                                                                                        | MAIN LIVING AREA    | FLOARING                                                                                 |
| • Furnished                                                                           | Garage no Cars : 1                                                                                                             | Storage             | <ul><li>Tile floors</li><li>Stone floors</li></ul>                                       |
|                                                                                       | Parking no Cars: 1                                                                                                             |                     |                                                                                          |
| KITCHEN                                                                               | GARDEN AND<br>TERRACES                                                                                                         | HEATING             | EXTRA                                                                                    |
| <ul><li> Open kitchen</li><li> Equipped kitchen</li><li> Granite countertop</li></ul> | <ul> <li>Covered terrace</li> <li>Open terrace</li> <li>Landscaped</li> <li>Private garden</li> <li>Communal Garden</li> </ul> | Radiators           | <ul> <li>Reinforced door</li> <li>Double glazed windows</li> <li>Storage room</li> </ul> |