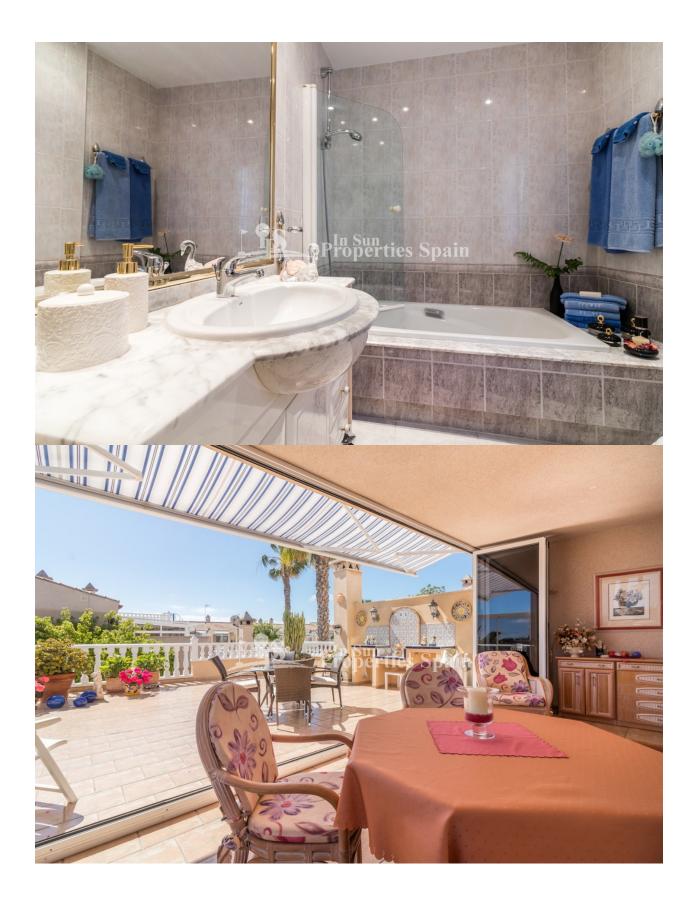

## DESCRIPTION

LUXYRY DUPLEX apartment of 103m2 built over two floors, with 2 bedrooms, 1 bathroom and 1 storage room on the ground floor. The upper floor comprises of a stunning living-dining area and open fully-equipped kitchen, both with access to the lovely winter garden (19m2) and open-air terrace (43m2). SOUTH FACING and looking into the beautiful communal garden area. There is a second bathroom and another storage room on the upper floor too. PRIVATE OFF ROAD PARKING in the private garden. The home is for sale with all furniture and kitchen appliances. MIRAFLORES is without a doubt a benchmark for private residential complexes in the urbanization of PLAYA FLAMENCA in Orihuela Costa. It comprises of LUXURY apartments of different layouts and sizes, all built around a fantastic communal garden area with two beautiful swimming pools. Well equipped with a number of amenities; within walking distance to the popular Shopping Centre Zenia Boulevard and only a few minutes by car to the SEA. There are several golf courses within a 5 to 20 drive.

| STYLE                                                                                 | VIEWS                                                                                                                          | DISTANCE TO :       | ORIENTATION                                                                              |
|---------------------------------------------------------------------------------------|--------------------------------------------------------------------------------------------------------------------------------|---------------------|------------------------------------------------------------------------------------------|
| Mediterranean                                                                         | Panoramic views                                                                                                                | Beach : 2 Km        | South                                                                                    |
|                                                                                       |                                                                                                                                | Airport: 50 Km      |                                                                                          |
|                                                                                       |                                                                                                                                | Town center : 500 m |                                                                                          |
| FURNITURE                                                                             | PARKING                                                                                                                        | MAIN LIVING AREA    | FLOARING                                                                                 |
| • Furnished                                                                           | Garage no Cars : 1                                                                                                             | Storage             | <ul><li>Tile floors</li><li>Stone floors</li></ul>                                       |
|                                                                                       | Parking no Cars: 1                                                                                                             |                     |                                                                                          |
| KITCHEN                                                                               | GARDEN AND<br>TERRACES                                                                                                         | HEATING             | EXTRA                                                                                    |
| <ul><li> Open kitchen</li><li> Equipped kitchen</li><li> Granite countertop</li></ul> | <ul> <li>Covered terrace</li> <li>Open terrace</li> <li>Landscaped</li> <li>Private garden</li> <li>Communal Garden</li> </ul> | Radiators           | <ul> <li>Reinforced door</li> <li>Double glazed windows</li> <li>Storage room</li> </ul> |