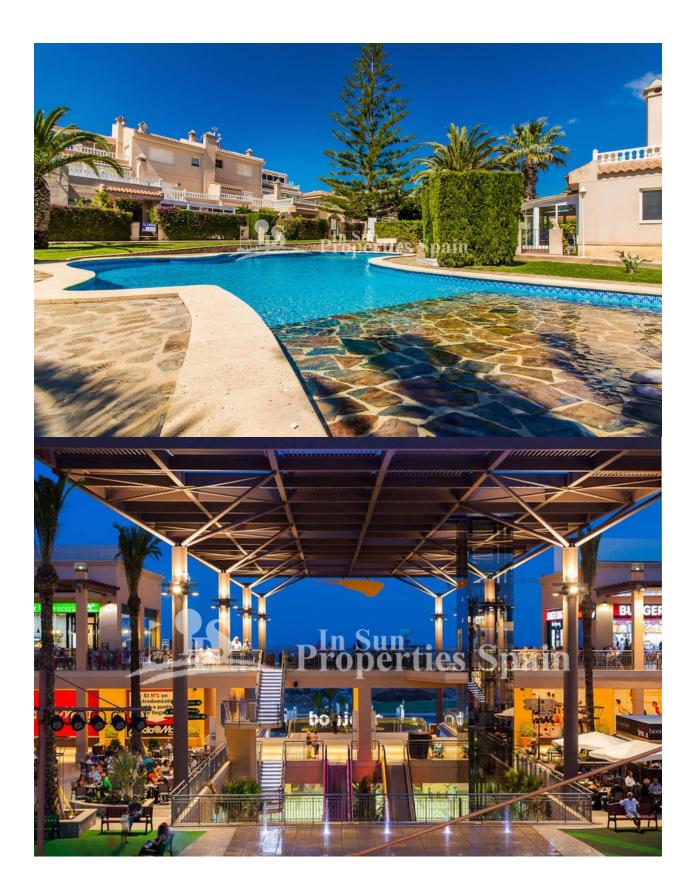

## DESCRIPTION

LUXYRY DUPLEX apartment of 103m2 built over two floors, with 2 bedrooms, 1 bathroom and 1 storage room on the ground floor. The upper floor comprises of a stunning living-dining area and open fully-equipped kitchen, both with access to the lovely winter garden (19m2) and open-air terrace (43m2). SOUTH FACING and looking into the beautiful communal garden area. There is a second bathroom and another storage room on the upper floor too. PRIVATE OFF ROAD PARKING in the private garden. The home is for sale with all furniture and kitchen appliances. MIRAFLORES is without a doubt a benchmark for private residential complexes in the urbanization of PLAYA FLAMENCA in Orihuela Costa. It comprises of LUXURY apartments of different layouts and sizes, all built around a fantastic communal garden area with two beautiful swimming pools. Well equipped with a number of amenities; within walking distance to the popular Shopping Centre Zenia Boulevard and only a few minutes by car to the SEA. There are several golf courses within a 5 to 20 drive.