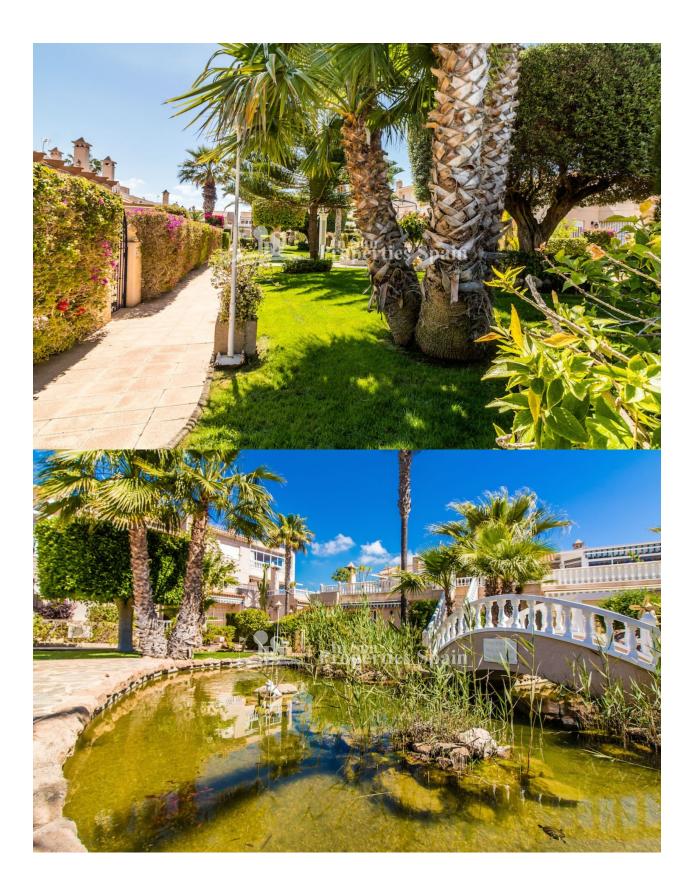

## DESCRIPTION

LUXYRY DUPLEX apartment of 103m2 built over two floors, with 2 bedrooms, 1 bathroom and 1 storage room on the ground floor. The upper floor comprises of a stunning living-dining area and open fully-equipped kitchen, both with access to the lovely winter garden (19m2) and open-air terrace (43m2). SOUTH FACING and looking into the beautiful communal garden area. There is a second bathroom and another storage room on the upper floor too. PRIVATE OFF ROAD PARKING in the private garden. The home is for sale with all furniture and kitchen appliances. MIRAFLORES is without a doubt a benchmark for private residential complexes in the urbanization of PLAYA FLAMENCA in Orihuela Costa. It comprises of LUXURY apartments of different layouts and sizes, all built around a fantastic communal garden area with two beautiful swimming pools. Well equipped with a number of amenities; within walking distance to the popular Shopping Centre Zenia Boulevard and only a few minutes by car to the SEA. There are several golf courses within a 5 to 20 drive.

| STYLE                                                                                 | VIEWS                                                                                                                          | DISTANCE TO :       | ORIENTATION                                                                              |
|---------------------------------------------------------------------------------------|--------------------------------------------------------------------------------------------------------------------------------|---------------------|------------------------------------------------------------------------------------------|
| Mediterranean                                                                         | Panoramic views                                                                                                                | Beach : 2 Km        | South                                                                                    |
|                                                                                       |                                                                                                                                | Airport: 50 Km      |                                                                                          |
|                                                                                       |                                                                                                                                | Town center : 500 m |                                                                                          |
| FURNITURE                                                                             | PARKING                                                                                                                        | MAIN LIVING AREA    | FLOARING                                                                                 |
| • Furnished                                                                           | Garage no Cars : 1                                                                                                             | Storage             | <ul><li>Tile floors</li><li>Stone floors</li></ul>                                       |
|                                                                                       | Parking no Cars: 1                                                                                                             |                     |                                                                                          |
| KITCHEN                                                                               | GARDEN AND<br>TERRACES                                                                                                         | HEATING             | EXTRA                                                                                    |
| <ul><li> Open kitchen</li><li> Equipped kitchen</li><li> Granite countertop</li></ul> | <ul> <li>Covered terrace</li> <li>Open terrace</li> <li>Landscaped</li> <li>Private garden</li> <li>Communal Garden</li> </ul> | Radiators           | <ul> <li>Reinforced door</li> <li>Double glazed windows</li> <li>Storage room</li> </ul> |