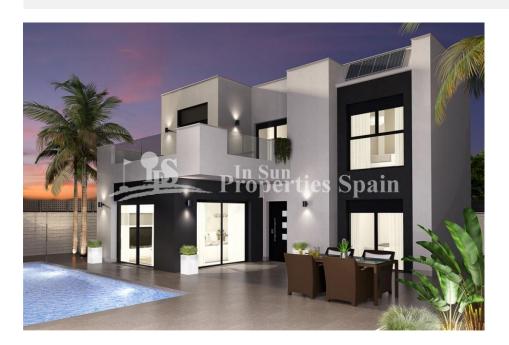

## DESCRIPTION

If you are looking for the perfect place for you and your family to spend this summer then look no further! Natura Park II is a residential complex in ROJALES. Key Ready in June 2018 this STUNNING 3 bedroom, 3 bathroom 116m2 modern detached VILLA occupies a 182m2 plot and has 19m2 terrace, 50m2 solarium (additional cost €9,750) and 121m2 of garden to enjoy. It is distributed over two floors and included in the price is a private swimming pool, under floor heating to the bathrooms, interior and exterior lighting, furnished kitchen and bathrooms, air conditioning, plus parking space. It is located in a select and quiet municipality of Rojales, near the nature park of LA MATA LAGOON, only 3 km away from some of the best beaches on the Costa Blanca. In the area there are extensive sport and leisure opportunities, hotels, commercial centers, restaurants, three 18 hole golf courses, horse riding, tennis courts, etc. Easy access to the AP-7 motorway, less than 2 km away and to the airports of both Alicante and Murcia in less than 30 min drive.