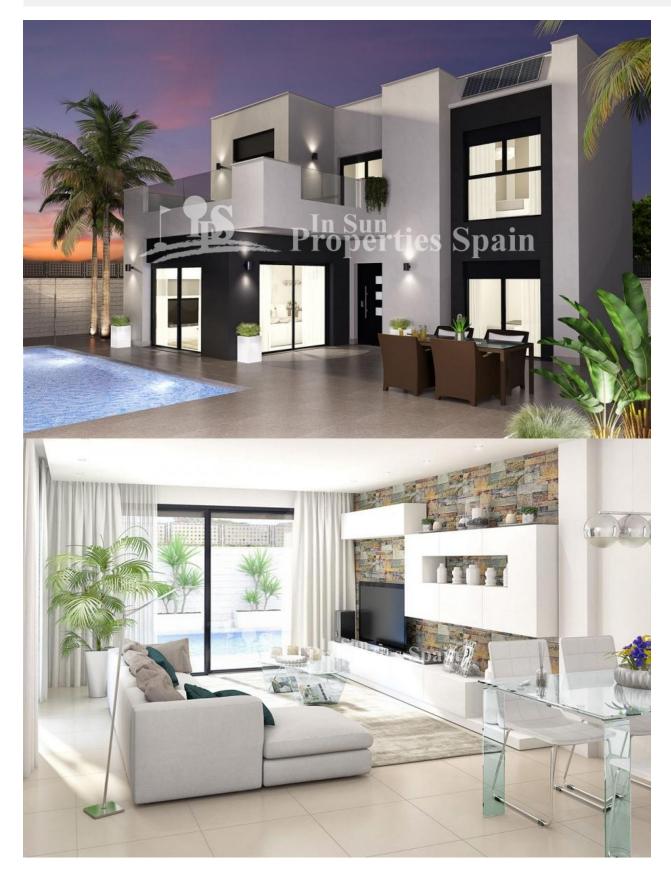

## DESCRIPTION

If you are looking for the perfect place for you and your family to spend this summer then look no further! Natura Park II is a residential complex in ROJALES. Key Ready in June 2018 this STUNNING 3 bedroom, 3 bathroom 116m2 modern detached VILLA occupies a 182m2 plot and has 19m2 terrace, 50m2 solarium (additional cost €9,750) and 121m2 of garden to enjoy. It is distributed over two floors and included in the price is a private swimming pool, under floor heating to the bathrooms, interior and exterior lighting, furnished kitchen and bathrooms, air conditioning, plus parking space. It is located in a select and quiet municipality of Rojales, near the nature park of LA MATA LAGOON, only 3 km away from some of the best beaches on the Costa Blanca. In the area there are extensive sport and leisure opportunities, hotels, commercial centers, restaurants, three 18 hole golf courses, horse riding, tennis courts, etc. Easy access to the AP-7 motorway, less than 2 km away and to the airports of both Alicante and Murcia in less than 30 min drive.