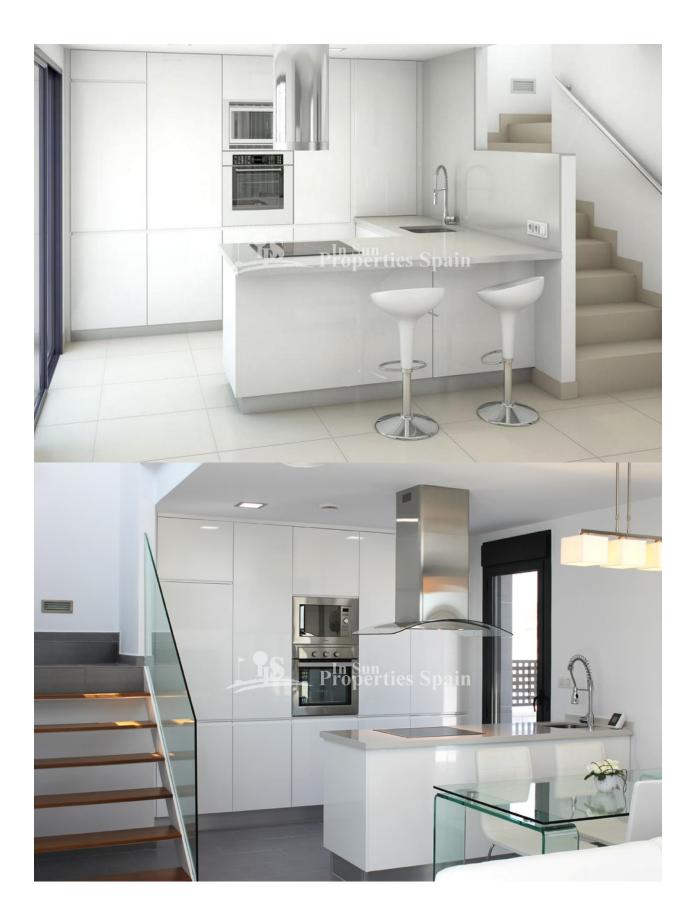

## DESCRIPTION

If you are looking for the perfect place for you and your family to spend this summer then look no further! Natura Park II is a residential complex in ROJALES. Key Ready in June 2018 this STUNNING 3 bedroom, 3 bathroom 116m2 modern detached VILLA occupies a 182m2 plot and has 19m2 terrace, 50m2 solarium (additional cost €9,750) and 121m2 of garden to enjoy. It is distributed over two floors and included in the price is a private swimming pool, under floor heating to the bathrooms, interior and exterior lighting, furnished kitchen and bathrooms, air conditioning, plus parking space. It is located in a select and quiet municipality of Rojales, near the nature park of LA MATA LAGOON, only 3 km away from some of the best beaches on the Costa Blanca. In the area there are extensive sport and leisure opportunities, hotels, commercial centers, restaurants, three 18 hole golf courses, horse riding, tennis courts, etc. Easy access to the AP-7 motorway, less than 2 km away and to the airports of both Alicante and Murcia in less than 30 min drive.