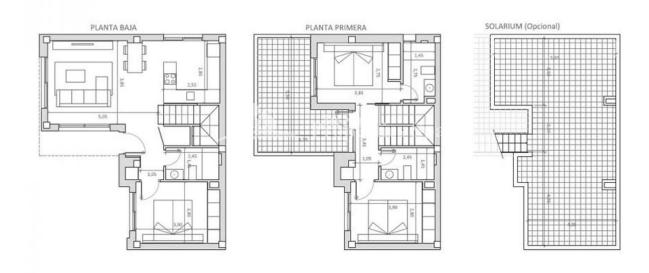

REF: # 4432

| INFO           |           |  |
|----------------|-----------|--|
| PRICE:         | 248.700 € |  |
| PROPERTY TYPE: | Villa     |  |
| LOCATION:      | ()        |  |
| BEDROOMS:      | 3         |  |
| Bathrooms:     | 3         |  |
| Build:         | 116 (m2)  |  |
| Plot:          | 182 (m2)  |  |
| Terrace:       | 69 (m2)   |  |
| Year:          |           |  |
| Floor:         | -         |  |
| Old price      | -         |  |

## DESCRIPTION

If you are looking for the perfect place for you and your family to spend this summer then look no further! Natura Park II is a residential complex in ROJALES. Key Ready in June 2018 this STUNNING 3 bedroom, 3 bathroom 116m2 modern detached VILLA occupies a 182m2 plot and has 19m2 terrace, 50m2 solarium (additional cost €9,750) and 121m2 of garden to enjoy. It is distributed over two floors and included in the price is a private swimming pool, under floor heating to the bathrooms, interior and exterior lighting, furnished kitchen and bathrooms, air conditioning, plus parking space. It is located in a select and quiet municipality of Rojales, near the nature park of LA MATA LAGOON, only 3 km away from some of the best beaches on the Costa Blanca. In the area there are extensive sport and leisure opportunities, hotels, commercial centers, restaurants, three 18 hole golf courses, horse riding, tennis courts, etc. Easy access to the AP-7 motorway, less than 2 km away and to the airports of both Alicante and Murcia in less than 30 min drive.