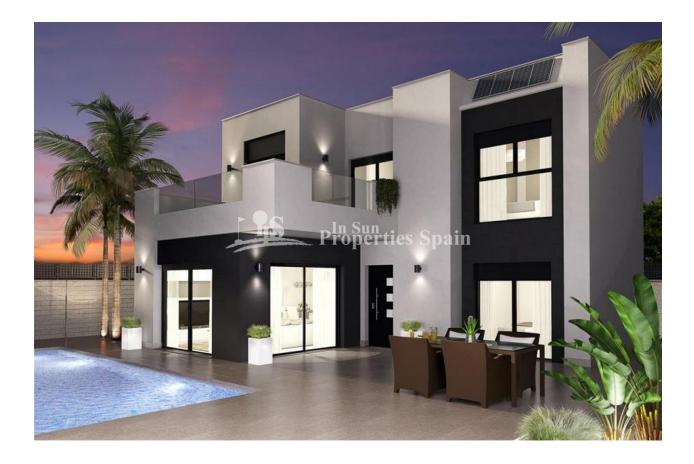

## DESCRIPTION

If you are looking for the perfect place for you and your family to spend this summer then look no further! Natura Park II is a residential complex in ROJALES. Key Ready in June 2018 this STUNNING 3 bedroom, 3 bathroom 116m2 modern detached VILLA occupies a 182m2 plot and has 19m2 terrace, 50m2 solarium (additional cost €9,750) and 121m2 of garden to enjoy. It is distributed over two floors and included in the price is a private swimming pool, under floor heating to the bathrooms, interior and exterior lighting, furnished kitchen and bathrooms, air conditioning, plus parking space. It is located in a select and quiet municipality of Rojales, near the nature park of LA MATA LAGOON, only 3 km away from some of the best beaches on the Costa Blanca. In the area there are extensive sport and leisure opportunities, hotels, commercial centers, restaurants, three 18 hole golf courses, horse riding, tennis courts, etc. Easy access to the AP-7 motorway, less than 2 km away and to the airports of both Alicante and Murcia in less than 30 min drive.