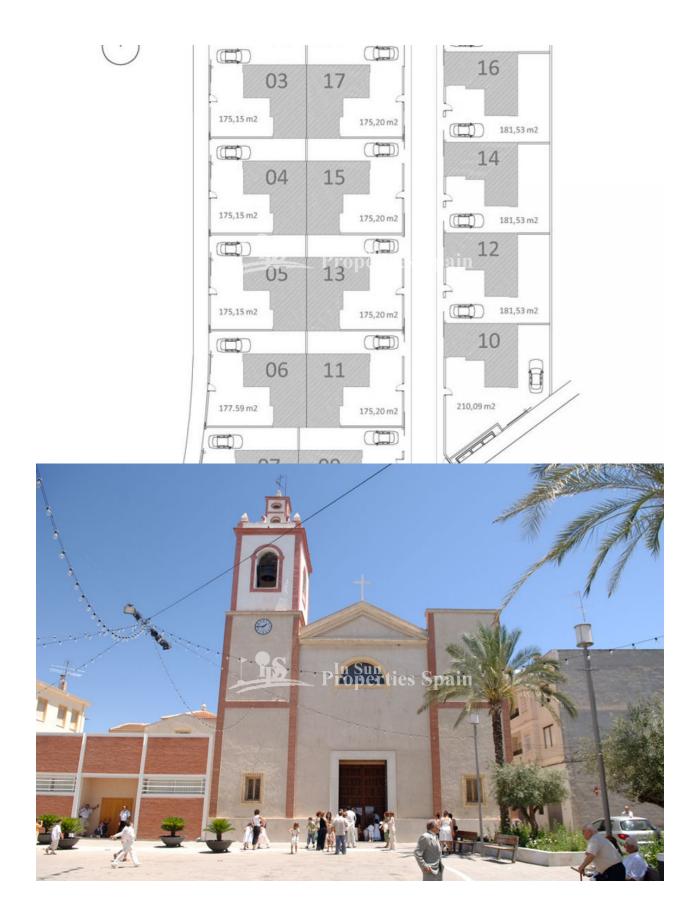

REF: # 4432

| INFO           |           |  |
|----------------|-----------|--|
| PRICE:         | 248.700 € |  |
| PROPERTY TYPE: | Villa     |  |
| LOCATION:      | ()        |  |
| BEDROOMS:      | 3         |  |
| Bathrooms:     | 3         |  |
| Build:         | 116 (m2)  |  |
| Plot:          | 182 (m2)  |  |
| Terrace:       | 69 (m2)   |  |
| Year:          |           |  |
| Floor:         | -         |  |
| Old price      | -         |  |

## DESCRIPTION

If you are looking for the perfect place for you and your family to spend this summer then look no further! Natura Park II is a residential complex in ROJALES. Key Ready in June 2018 this STUNNING 3 bedroom, 3 bathroom 116m2 modern detached VILLA occupies a 182m2 plot and has 19m2 terrace, 50m2 solarium (additional cost €9,750) and 121m2 of garden to enjoy. It is distributed over two floors and included in the price is a private swimming pool, under floor heating to the bathrooms, interior and exterior lighting, furnished kitchen and bathrooms, air conditioning, plus parking space. It is located in a select and quiet municipality of Rojales, near the nature park of LA MATA LAGOON, only 3 km away from some of the best beaches on the Costa Blanca. In the area there are extensive sport and leisure opportunities, hotels, commercial centers, restaurants, three 18 hole golf courses, horse riding, tennis courts, etc. Easy access to the AP-7 motorway, less than 2 km away and to the airports of both Alicante and Murcia in less than 30 min drive.