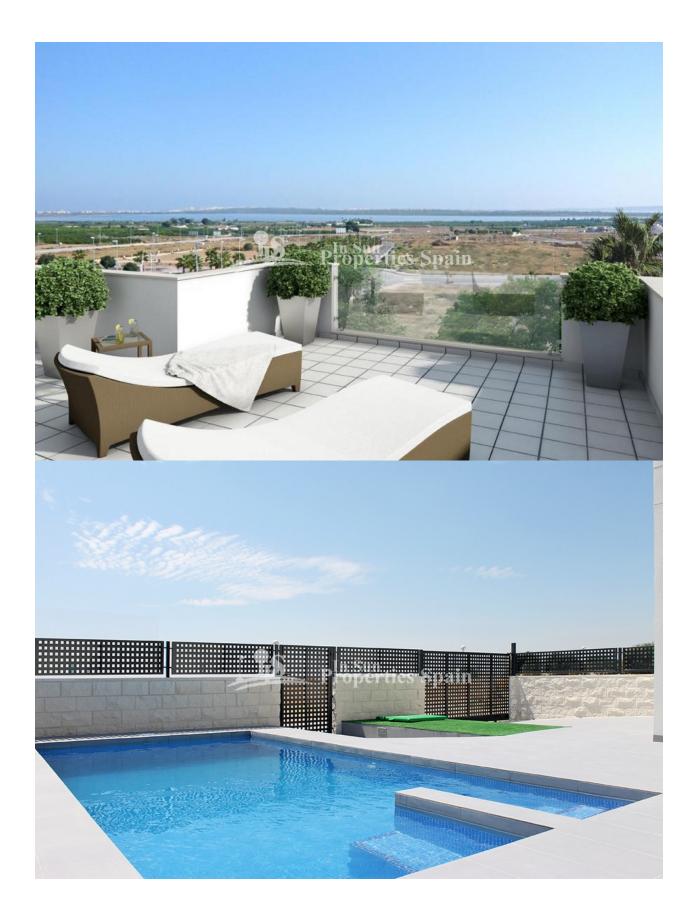

## DESCRIPTION

If you are looking for the perfect place for you and your family to spend this summer then look no further! Natura Park II is a residential complex in ROJALES. Key Ready in June 2018 this STUNNING 3 bedroom, 3 bathroom 116m2 modern detached VILLA occupies a 182m2 plot and has 19m2 terrace, 50m2 solarium (additional cost €9,750) and 121m2 of garden to enjoy. It is distributed over two floors and included in the price is a private swimming pool, under floor heating to the bathrooms, interior and exterior lighting, furnished kitchen and bathrooms, air conditioning, plus parking space. It is located in a select and quiet municipality of Rojales, near the nature park of LA MATA LAGOON, only 3 km away from some of the best beaches on the Costa Blanca. In the area there are extensive sport and leisure opportunities, hotels, commercial centers, restaurants, three 18 hole golf courses, horse riding, tennis courts, etc. Easy access to the AP-7 motorway, less than 2 km away and to the airports of both Alicante and Murcia in less than 30 min drive.