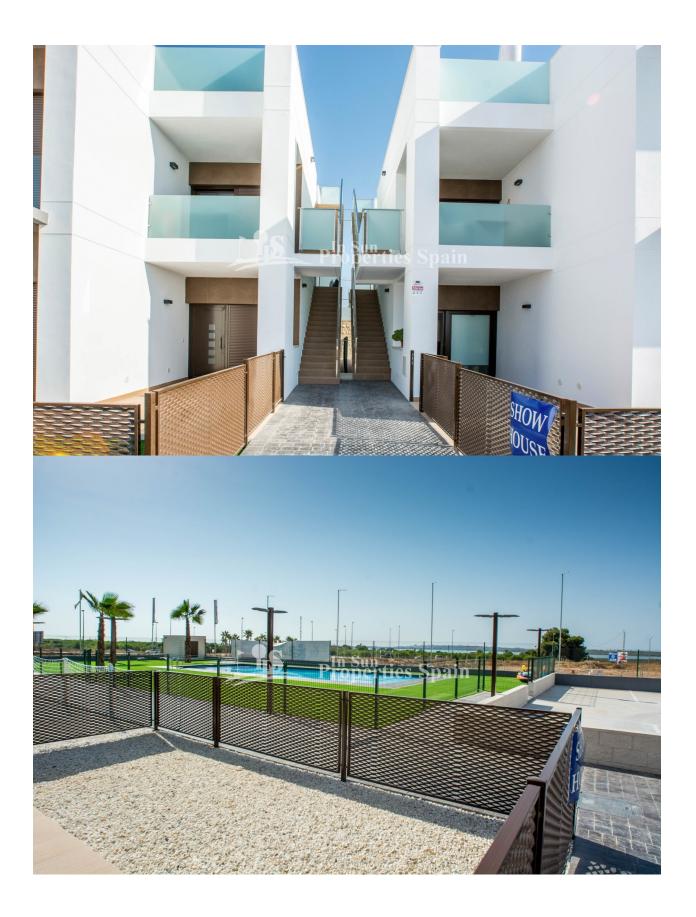

#### **DESCRIPTION**

key ready - Last 3 GF apartments remaining! BEAUTIFUL 73m2 apartment with 69m2 GARDEN set within a gated residential In ROJALES - CIUDAD QUESADA. The properties boast of 2 BED, 2 BATH, fitted kitchen, dining room and a large plot of 150m2. The house is designed with materials of excellent quality, has preinstallation of air conditioning equipment, parking in communal area, COMMUNAL SWIMMING POOL and community green areas. Ciudad Quesada is located approximately 8Km inland. Alicante and Murcia airports are both approximately 50Km away and the beautiful SANDY BEACHES of Guardamar del Segura and Torrevieja are just a 10/15 minute drive away. The town centre of Ciudad Quesada is well provided with shops, bars, restaurants, a golf course and its own water park. Golf lovers will feel comfortable in the beautiful golf courses of La Marquesa, La Finca, Las Ramblas, Villamartin and Campoamor, all between 2 and 20 km from here... All making this your perfect home in the sun! Nearest Airports: San Javier (Murcia) - Approx 30 minute drive Alicante Airport - Approx 30 minute drive

# GARDEN AND TERRACES

- Landscaped
- Fenced
- Stone walls
- Communal Garden