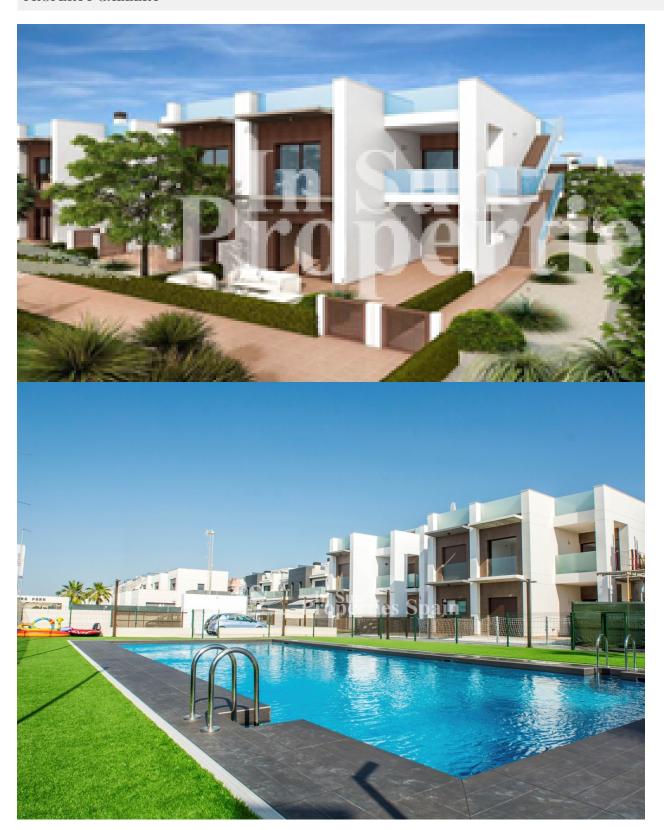

#### **DESCRIPTION**

key ready - Last 3 GF apartments remaining! BEAUTIFUL 73m2 apartment with 69m2 GARDEN set within a gated residential In ROJALES - CIUDAD QUESADA. The properties boast of 2 BED, 2 BATH, fitted kitchen, dining room and a large plot of 150m2. The house is designed with materials of excellent quality, has preinstallation of air conditioning equipment, parking in communal area, COMMUNAL SWIMMING POOL and community green areas. Ciudad Quesada is located approximately 8Km inland. Alicante and Murcia airports are both approximately 50Km away and the beautiful SANDY BEACHES of Guardamar del Segura and Torrevieja are just a 10/15 minute drive away. The town centre of Ciudad Quesada is well provided with shops, bars, restaurants, a golf course and its own water park. Golf lovers will feel comfortable in the beautiful golf courses of La Marquesa, La Finca, Las Ramblas, Villamartin and Campoamor, all between 2 and 20 km from here... All making this your perfect home in the sun! Nearest Airports: San Javier (Murcia) - Approx 30 minute drive Alicante Airport - Approx 30 minute drive

# GARDEN AND TERRACES

- Landscaped
- Fenced
- Stone walls
- Communal Garden