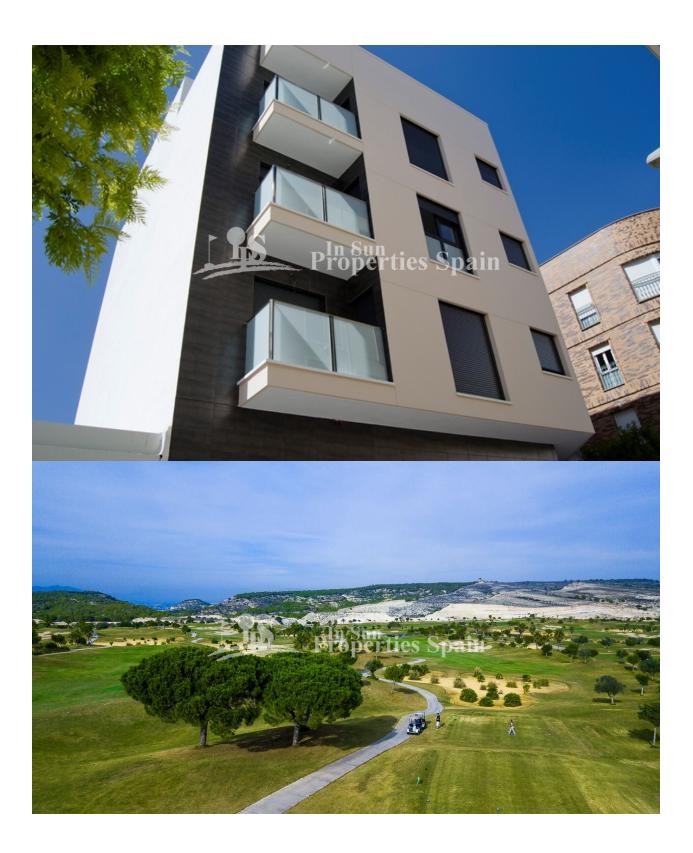

## **DESCRIPTION**

Beautiful Key ready, lift assisted APARTMENTS located in the center of LOS MONTESINOS-ALICANTE, next to all the necessary services, as well as the village square, with its many bars and cafeterias, town hall, health center, green areas, leisure facilities, Vistabella Golf, restaurant ?s, bars etc. These apartments are set over 3 floors and distributed in 1 or 2 bedrooms, depending on the model, 1 bathroom and living room with a furnished French kitchen. Qualities include; Armored entrance door, Roca Bathroom suite complete with shower screen (safety glass), plastered interior walls with a smooth white finish, Kitchen furniture according to distribution, porcelain floor tiles, tiled walls to the bathroom, false ceiling in the bathroom, Pre-Installation of AC, Hot water by solar panels, Main staircase in Spanish Granite and a Community solarium. It is located in Los Montesinos, a typical Spanish village, very peaceful with very friendly people and well located in the heart of the Vega Baja, 10 minutes to Torrevieja and 30 minutes to the International Airport of Alicante. You also have easy access to the N- 332 coast road and AP7 motorway