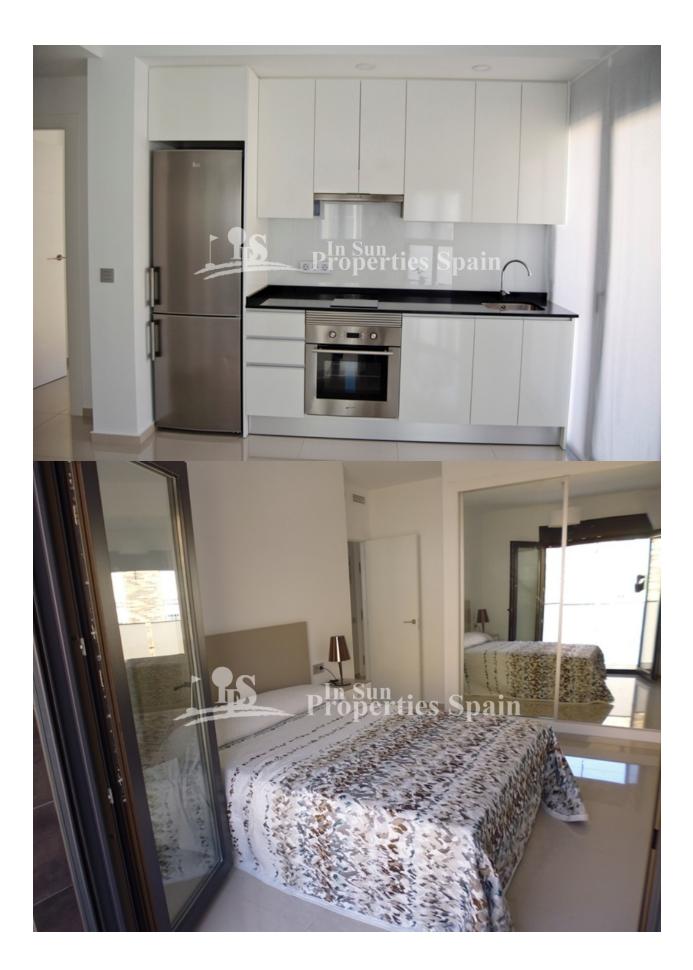

## **DESCRIPTION**

Beautiful Key ready, lift assisted APARTMENTS located in the center of LOS MONTESINOS-ALICANTE, next to all the necessary services, as well as the village square, with its many bars and cafeterias, town hall, health center, green areas, leisure facilities, Vistabella Golf, restaurant ?s, bars etc. These apartments are set over 3 floors and distributed in 1 or 2 bedrooms, depending on the model, 1 bathroom and living room with a furnished French kitchen. Qualities include; Armored entrance door, Roca Bathroom suite complete with shower screen (safety glass), plastered interior walls with a smooth white finish, Kitchen furniture according to distribution, porcelain floor tiles, tiled walls to the bathroom, false ceiling in the bathroom, Pre-Installation of AC, Hot water by solar panels, Main staircase in Spanish Granite and a Community solarium. It is located in Los Montesinos, a typical Spanish village, very peaceful with very friendly people and well located in the heart of the Vega Baja, 10 minutes to Torrevieja and 30 minutes to the International Airport of Alicante. You also have easy access to the N- 332 coast road and AP7 motorway

| STYLE         | VIEWS                                                   | DISTANCE TO:       | ORIENTATION                                                                                |
|---------------|---------------------------------------------------------|--------------------|--------------------------------------------------------------------------------------------|
| • Modern      | Panoramic views                                         | Beach : 6 Km       | South west                                                                                 |
|               |                                                         | Airport: 50 Km     |                                                                                            |
|               |                                                         | Town center : 1 Km |                                                                                            |
| FLOARING      | KITCHEN                                                 | GARDEN AND         | EXTRA                                                                                      |
| • Tile floors | <ul><li>Open kitchen</li><li>Equipped kitchen</li></ul> | TERRACES           | 5 %                                                                                        |
|               |                                                         | Open terrace       | <ul><li>Built in wardrobes</li><li>Reinforced door</li><li>Double glazed windows</li></ul> |