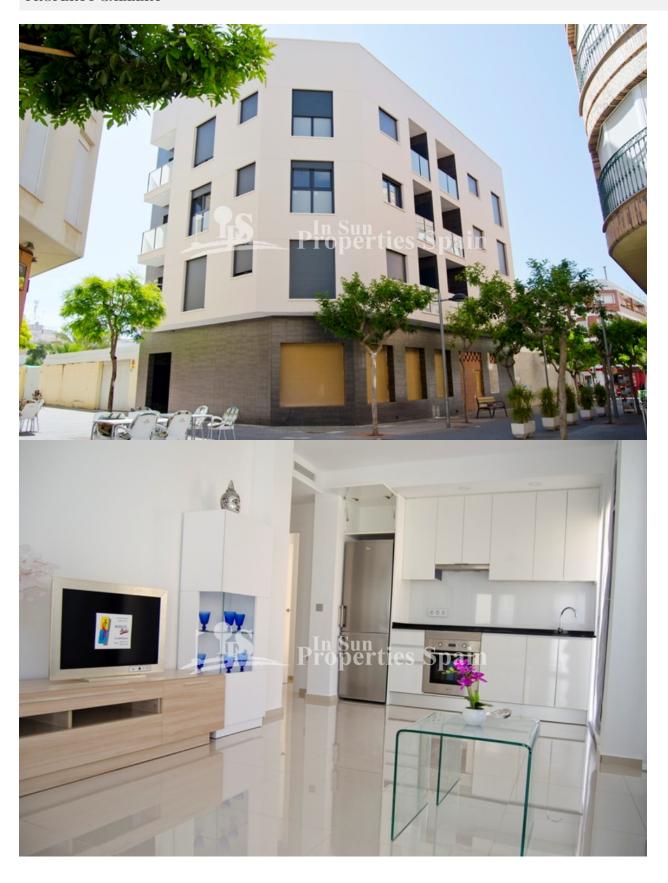

## **DESCRIPTION**

Beautiful Key ready, lift assisted APARTMENTS located in the center of LOS MONTESINOS-ALICANTE, next to all the necessary services, as well as the village square, with its many bars and cafeterias, town hall, health center, green areas, leisure facilities, Vistabella Golf, restaurant ?s, bars etc. These apartments are set over 3 floors and distributed in 1 or 2 bedrooms, depending on the model, 1 bathroom and living room with a furnished French kitchen. Qualities include; Armored entrance door, Roca Bathroom suite complete with shower screen (safety glass), plastered interior walls with a smooth white finish, Kitchen furniture according to distribution, porcelain floor tiles, tiled walls to the bathroom, false ceiling in the bathroom, Pre-Installation of AC, Hot water by solar panels, Main staircase in Spanish Granite and a Community solarium. It is located in Los Montesinos, a typical Spanish village, very peaceful with very friendly people and well located in the heart of the Vega Baja, 10 minutes to Torrevieja and 30 minutes to the International Airport of Alicante. You also have easy access to the N- 332 coast road and AP7 motorway

| STYLE         | VIEWS                                                   | DISTANCE TO:       | ORIENTATION                                                                                |
|---------------|---------------------------------------------------------|--------------------|--------------------------------------------------------------------------------------------|
| • Modern      | Panoramic views                                         | Beach : 6 Km       | South west                                                                                 |
|               |                                                         | Airport: 50 Km     |                                                                                            |
|               |                                                         | Town center : 1 Km |                                                                                            |
| FLOARING      | KITCHEN                                                 | GARDEN AND         | EXTRA                                                                                      |
| • Tile floors | <ul><li>Open kitchen</li><li>Equipped kitchen</li></ul> | TERRACES           | 5 %                                                                                        |
|               |                                                         | Open terrace       | <ul><li>Built in wardrobes</li><li>Reinforced door</li><li>Double glazed windows</li></ul> |