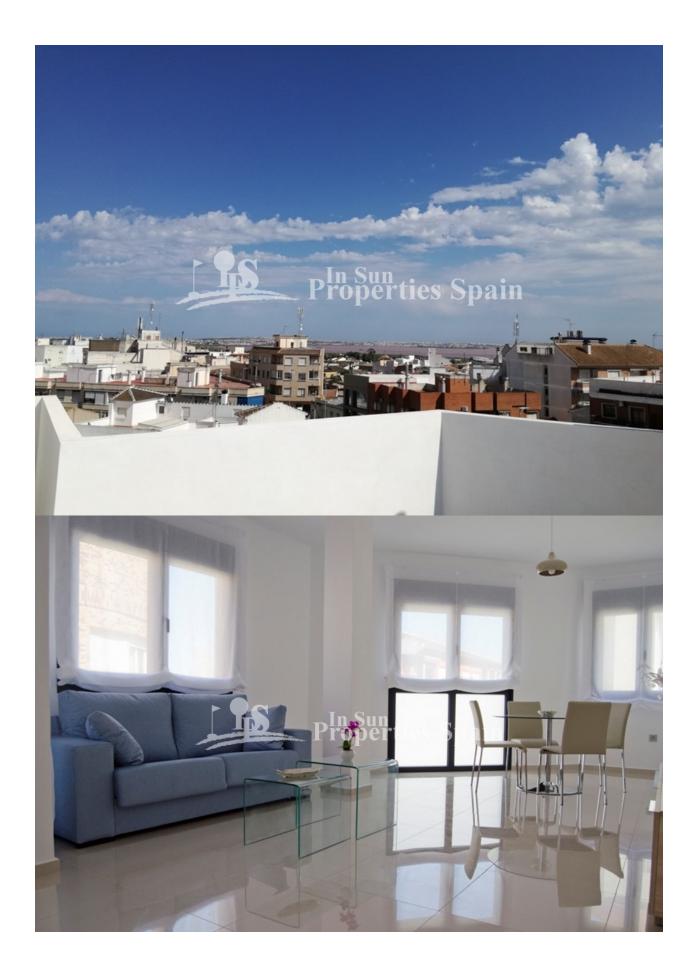

## **DESCRIPTION**

Beautiful Key ready, lift assisted APARTMENTS located in the center of LOS MONTESINOS-ALICANTE, next to all the necessary services, as well as the village square, with its many bars and cafeterias, town hall, health center, green areas, leisure facilities, Vistabella Golf, restaurant ?s, bars etc. These apartments are set over 3 floors and distributed in 1 or 2 bedrooms, depending on the model, 1 bathroom and living room with a furnished French kitchen. Qualities include; Armored entrance door, Roca Bathroom suite complete with shower screen (safety glass), plastered interior walls with a smooth white finish, Kitchen furniture according to distribution, porcelain floor tiles, tiled walls to the bathroom, false ceiling in the bathroom, Pre-Installation of AC, Hot water by solar panels, Main staircase in Spanish Granite and a Community solarium. It is located in Los Montesinos, a typical Spanish village, very peaceful with very friendly people and well located in the heart of the Vega Baja, 10 minutes to Torrevieja and 30 minutes to the International Airport of Alicante. You also have easy access to the N- 332 coast road and AP7 motorway

| STYLE         | VIEWS                                                   | DISTANCE TO:       | ORIENTATION                                                                                |
|---------------|---------------------------------------------------------|--------------------|--------------------------------------------------------------------------------------------|
| • Modern      | Panoramic views                                         | Beach : 6 Km       | South west                                                                                 |
|               |                                                         | Airport: 50 Km     |                                                                                            |
|               |                                                         | Town center : 1 Km |                                                                                            |
| FLOARING      | KITCHEN                                                 | GARDEN AND         | EXTRA                                                                                      |
| • Tile floors | <ul><li>Open kitchen</li><li>Equipped kitchen</li></ul> | TERRACES           | 5 %                                                                                        |
|               |                                                         | Open terrace       | <ul><li>Built in wardrobes</li><li>Reinforced door</li><li>Double glazed windows</li></ul> |