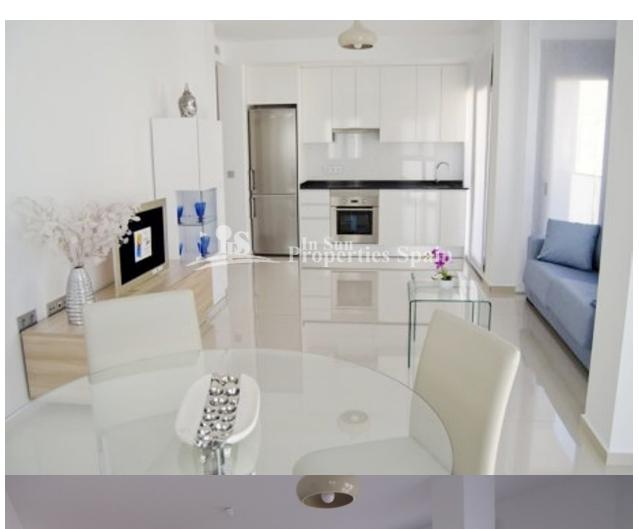

## **DESCRIPTION**

Beautiful Key ready, lift assisted APARTMENTS located in the center of LOS MONTESINOS-ALICANTE, next to all the necessary services, as well as the village square, with its many bars and cafeterias, town hall, health center, green areas, leisure facilities, Vistabella Golf, restaurant ?s, bars etc. These apartments are set over 3 floors and distributed in 1 or 2 bedrooms, depending on the model, 1 bathroom and living room with a furnished French kitchen. Qualities include; Armored entrance door, Roca Bathroom suite complete with shower screen (safety glass), plastered interior walls with a smooth white finish, Kitchen furniture according to distribution, porcelain floor tiles, tiled walls to the bathroom, false ceiling in the bathroom, Pre-Installation of AC, Hot water by solar panels, Main staircase in Spanish Granite and a Community solarium. It is located in Los Montesinos, a typical Spanish village, very peaceful with very friendly people and well located in the heart of the Vega Baja, 10 minutes to Torrevieja and 30 minutes to the International Airport of Alicante. You also have easy access to the N- 332 coast road and AP7 motorway