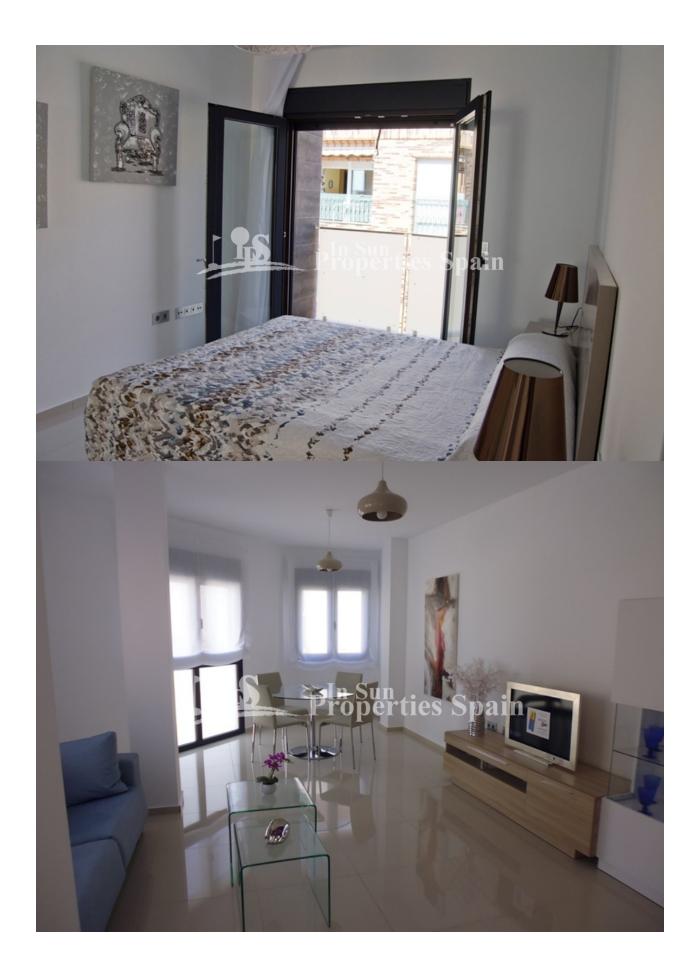

## **DESCRIPTION**

Beautiful Key ready, lift assisted APARTMENTS located in the center of LOS MONTESINOS-ALICANTE, next to all the necessary services, as well as the village square, with its many bars and cafeterias, town hall, health center, green areas, leisure facilities, Vistabella Golf, restaurant ?s, bars etc. These apartments are set over 3 floors and distributed in 1 or 2 bedrooms, depending on the model, 1 bathroom and living room with a furnished French kitchen. Qualities include; Armored entrance door, Roca Bathroom suite complete with shower screen (safety glass), plastered interior walls with a smooth white finish, Kitchen furniture according to distribution, porcelain floor tiles, tiled walls to the bathroom, false ceiling in the bathroom, Pre-Installation of AC, Hot water by solar panels, Main staircase in Spanish Granite and a Community solarium. It is located in Los Montesinos, a typical Spanish village, very peaceful with very friendly people and well located in the heart of the Vega Baja, 10 minutes to Torrevieja and 30 minutes to the International Airport of Alicante. You also have easy access to the N- 332 coast road and AP7 motorway