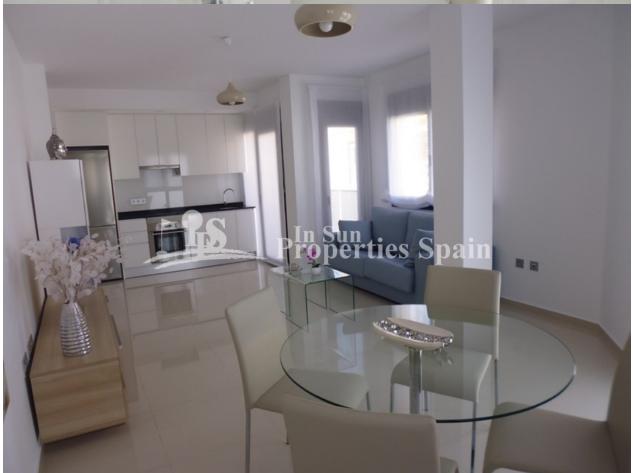

## **DESCRIPTION**

Beautiful Key ready, lift assisted APARTMENTS located in the center of LOS MONTESINOS-ALICANTE, next to all the necessary services, as well as the village square, with its many bars and cafeterias, town hall, health center, green areas, leisure facilities, Vistabella Golf, restaurant ?s, bars etc. These apartments are set over 3 floors and distributed in 1 or 2 bedrooms, depending on the model, 1 bathroom and living room with a furnished French kitchen. Qualities include; Armored entrance door, Roca Bathroom suite complete with shower screen (safety glass), plastered interior walls with a smooth white finish, Kitchen furniture according to distribution, porcelain floor tiles, tiled walls to the bathroom, false ceiling in the bathroom, Pre-Installation of AC, Hot water by solar panels, Main staircase in Spanish Granite and a Community solarium. It is located in Los Montesinos, a typical Spanish village, very peaceful with very friendly people and well located in the heart of the Vega Baja, 10 minutes to Torrevieja and 30 minutes to the International Airport of Alicante. You also have easy access to the N- 332 coast road and AP7 motorway

| STYLE         | VIEWS                                                   | DISTANCE TO:       | ORIENTATION                                                                                |
|---------------|---------------------------------------------------------|--------------------|--------------------------------------------------------------------------------------------|
| • Modern      | Panoramic views                                         | Beach : 6 Km       | South west                                                                                 |
|               |                                                         | Airport: 50 Km     |                                                                                            |
|               |                                                         | Town center : 1 Km |                                                                                            |
| FLOARING      | KITCHEN                                                 | GARDEN AND         | EXTRA                                                                                      |
| • Tile floors | <ul><li>Open kitchen</li><li>Equipped kitchen</li></ul> | TERRACES           | 5 %                                                                                        |
|               |                                                         | Open terrace       | <ul><li>Built in wardrobes</li><li>Reinforced door</li><li>Double glazed windows</li></ul> |