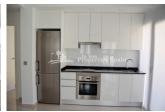

## **DESCRIPTION**

Beautiful Key ready, lift assisted APARTMENTS located in the center of LOS MONTESINOS-ALICANTE, next to all the necessary services, as well as the village square, with its many bars and cafeterias, town hall, health center, green areas, leisure facilities, Vistabella Golf, restaurant ?s, bars etc. These apartments are set over 3 floors and distributed in 1 or 2 bedrooms, depending on the model, 1 bathroom and living room with a furnished French kitchen. Qualities include; Armored entrance door, Roca Bathroom suite complete with shower screen (safety glass), plastered interior walls with a smooth white finish, Kitchen furniture according to distribution, porcelain floor tiles, tiled walls to the bathroom, false ceiling in the bathroom, Pre-Installation of AC, Hot water by solar panels, Main staircase in Spanish Granite and a Community solarium. It is located in Los Montesinos, a typical Spanish village, very peaceful with very friendly people and well located in the heart of the Vega Baja, 10 minutes to Torrevieja and 30 minutes to the International Airport of Alicante. You also have easy access to the N- 332 coast road and AP7 motorway

| STYLE         | VIEWS                                                   | DISTANCE TO:       | ORIENTATION                                                                                |
|---------------|---------------------------------------------------------|--------------------|--------------------------------------------------------------------------------------------|
| • Modern      | Panoramic views                                         | Beach : 6 Km       | South west                                                                                 |
|               |                                                         | Airport: 50 Km     |                                                                                            |
|               |                                                         | Town center : 1 Km |                                                                                            |
| FLOARING      | KITCHEN                                                 | GARDEN AND         | EXTRA                                                                                      |
| • Tile floors | <ul><li>Open kitchen</li><li>Equipped kitchen</li></ul> | TERRACES           | 5 %                                                                                        |
|               |                                                         | Open terrace       | <ul><li>Built in wardrobes</li><li>Reinforced door</li><li>Double glazed windows</li></ul> |