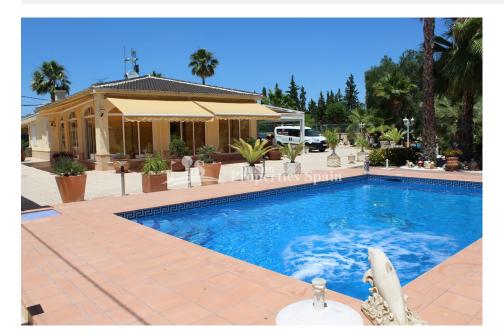

## **DESCRIPTION**

CREVILLENTE/ELCHE. A unique property for sale - TWO DETACHED VILLAS PLUS OFFICES in a residential area of Crevillente/Elche offering in total 7 bedrooms and 3.5 bathrooms on a landscaped plot of 3039m2 just 10mins drive to the centre of Elche. VILLA 1 has 4 bedrooms 1 bathroom, lounge, kitchen and conservatory, VILLA 2 has 3 bedrooms 2 .5 bathrooms, large lounge, kitchen and conservatory. Furthermore, there are two separate buildings currently used as offices that could easily be used as additional living accommodation or space to run a business. Both properties are in superb condition and built to a very high standard with quality furnishings - sold part furnished. The garden is fully fenced and landscaped with an 8 x 5m private swimming pool. The plot has mature plants including more than 15 olive trees and 30+ palm trees. Crevillente is a small town set inland in the province of Alicante in Spain. It is very dry around Crevillente and the vegetation surrounding the town consists mainly of carob trees, almond trees, olive trees and esparto. Crevillente can easily be accessed from the A7 Autovia del Mediterraneo and then from the national road the N340. The nearest town and city to Crevillente is Elche while a little further away are the cities of Alicante and Santa Pola. The nearest beach to Crevillente is the Arenales del Sol which is located south of Alicante and the Carabassi Beach in nearby Gran Alacant is also worth a visit. Further down south are the great tourist resorts of Guardamar del Segura and Torrevieja with their beaches, promenades, bars, restaurants and some nightlife.

# Parking no Cars: 5 **GARDEN AND TERRACES**

- Covered terrace
- Open terrace

Garage no Cars: 3

- Fruit trees
- Palm trees
- Landscaped
- Fenced
- BBQ/grill
- Private garden

· Stone floors

- Closed kitchen
- Equipped kitchen