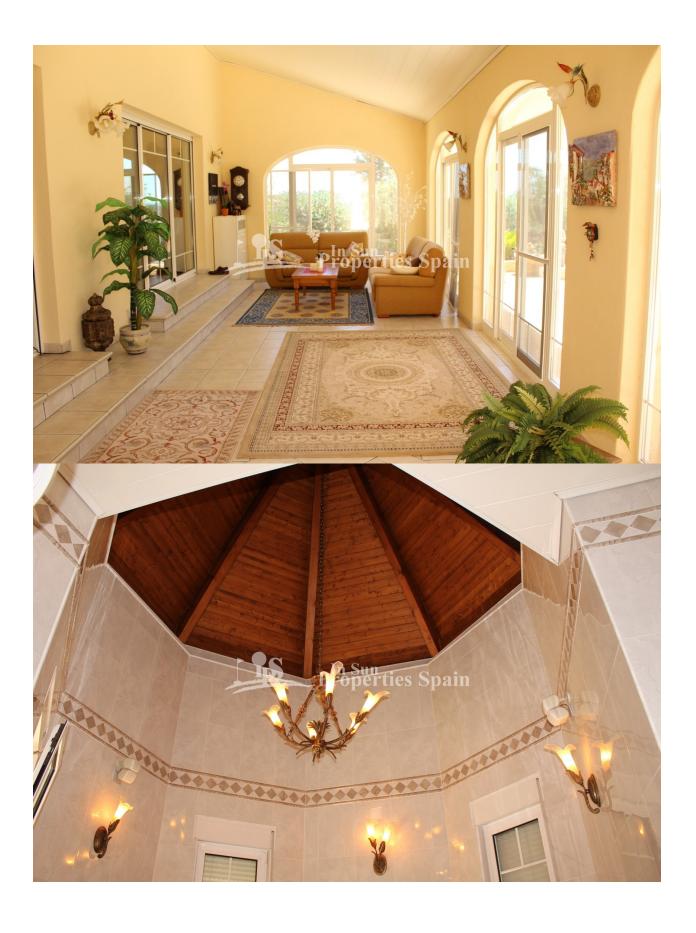

## **DESCRIPTION**

CREVILLENTE/ELCHE. A unique property for sale - TWO DETACHED VILLAS PLUS OFFICES in a residential area of Crevillente/Elche offering in total 7 bedrooms and 3.5 bathrooms on a landscaped plot of 3039m2 just 10mins drive to the centre of Elche. VILLA 1 has 4 bedrooms 1 bathroom, lounge, kitchen and conservatory, VILLA 2 has 3 bedrooms 2 .5 bathrooms, large lounge, kitchen and conservatory. Furthermore, there are two separate buildings currently used as offices that could easily be used as additional living accommodation or space to run a business. Both properties are in superb condition and built to a very high standard with quality furnishings - sold part furnished. The garden is fully fenced and landscaped with an 8 x 5m private swimming pool. The plot has mature plants including more than 15 olive trees and 30+ palm trees. Crevillente is a small town set inland in the province of Alicante in Spain. It is very dry around Crevillente and the vegetation surrounding the town consists mainly of carob trees, almond trees, olive trees and esparto. Crevillente can easily be accessed from the A7 Autovia del Mediterraneo and then from the national road the N340. The nearest town and city to Crevillente is Elche while a little further away are the cities of Alicante and Santa Pola. The nearest beach to Crevillente is the Arenales del Sol which is located south of Alicante and the Carabassi Beach in nearby Gran Alacant is also worth a visit. Further down south are the great tourist resorts of Guardamar del Segura and Torrevieja with their beaches, promenades, bars, restaurants and some nightlife.