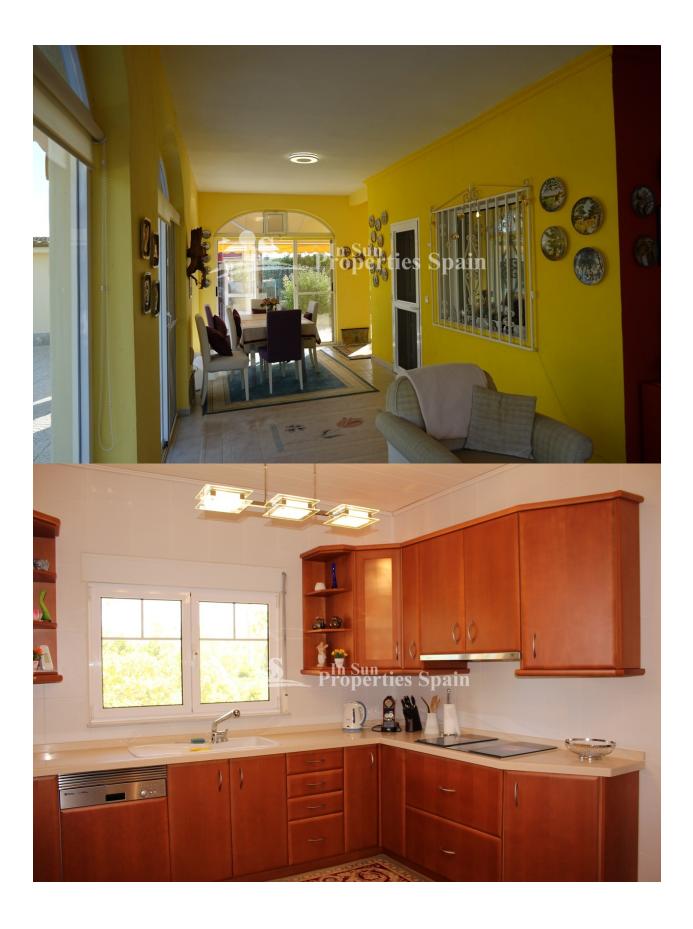

## **DESCRIPTION**

CREVILLENTE/ELCHE. A unique property for sale - TWO DETACHED VILLAS PLUS OFFICES in a residential area of Crevillente/Elche offering in total 7 bedrooms and 3.5 bathrooms on a landscaped plot of 3039m2 just 10mins drive to the centre of Elche. VILLA 1 has 4 bedrooms 1 bathroom, lounge, kitchen and conservatory, VILLA 2 has 3 bedrooms 2 .5 bathrooms, large lounge, kitchen and conservatory. Furthermore, there are two separate buildings currently used as offices that could easily be used as additional living accommodation or space to run a business. Both properties are in superb condition and built to a very high standard with quality furnishings - sold part furnished. The garden is fully fenced and landscaped with an 8 x 5m private swimming pool. The plot has mature plants including more than 15 olive trees and 30+ palm trees. Crevillente is a small town set inland in the province of Alicante in Spain. It is very dry around Crevillente and the vegetation surrounding the town consists mainly of carob trees, almond trees, olive trees and esparto. Crevillente can easily be accessed from the A7 Autovia del Mediterraneo and then from the national road the N340. The nearest town and city to Crevillente is Elche while a little further away are the cities of Alicante and Santa Pola. The nearest beach to Crevillente is the Arenales del Sol which is located south of Alicante and the Carabassi Beach in nearby Gran Alacant is also worth a visit. Further down south are the great tourist resorts of Guardamar del Segura and Torrevieja with their beaches, promenades, bars, restaurants and some nightlife.