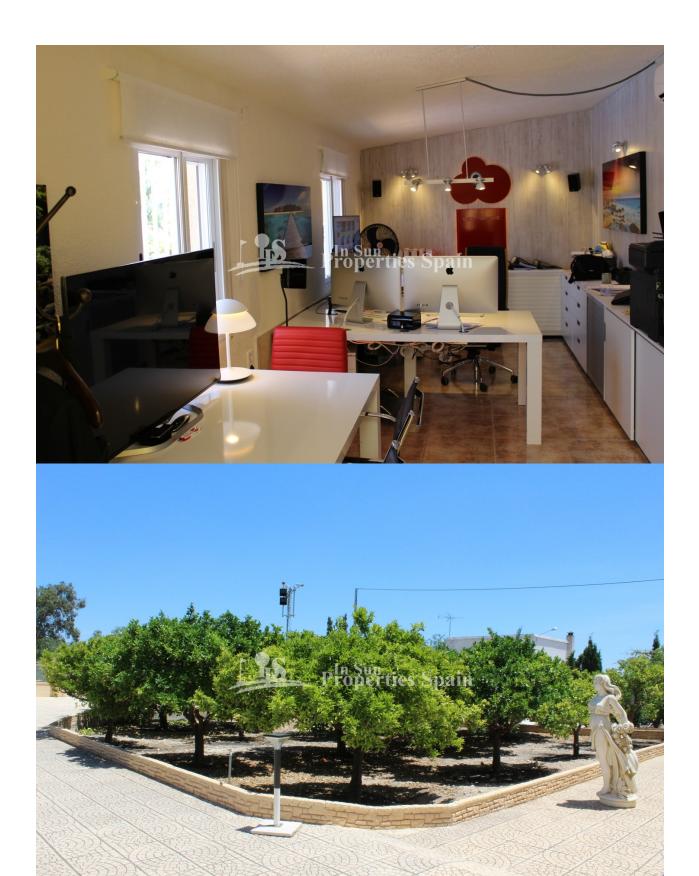

## **DESCRIPTION**

CREVILLENTE/ELCHE. A unique property for sale - TWO DETACHED VILLAS PLUS OFFICES in a residential area of Crevillente/Elche offering in total 7 bedrooms and 3.5 bathrooms on a landscaped plot of 3039m2 just 10mins drive to the centre of Elche. VILLA 1 has 4 bedrooms 1 bathroom, lounge, kitchen and conservatory, VILLA 2 has 3 bedrooms 2 .5 bathrooms, large lounge, kitchen and conservatory. Furthermore, there are two separate buildings currently used as offices that could easily be used as additional living accommodation or space to run a business. Both properties are in superb condition and built to a very high standard with quality furnishings - sold part furnished. The garden is fully fenced and landscaped with an 8 x 5m private swimming pool. The plot has mature plants including more than 15 olive trees and 30+ palm trees. Crevillente is a small town set inland in the province of Alicante in Spain. It is very dry around Crevillente and the vegetation surrounding the town consists mainly of carob trees, almond trees, olive trees and esparto. Crevillente can easily be accessed from the A7 Autovia del Mediterraneo and then from the national road the N340. The nearest town and city to Crevillente is Elche while a little further away are the cities of Alicante and Santa Pola. The nearest beach to Crevillente is the Arenales del Sol which is located south of Alicante and the Carabassi Beach in nearby Gran Alacant is also worth a visit. Further down south are the great tourist resorts of Guardamar del Segura and Torrevieja with their beaches, promenades, bars, restaurants and some nightlife.