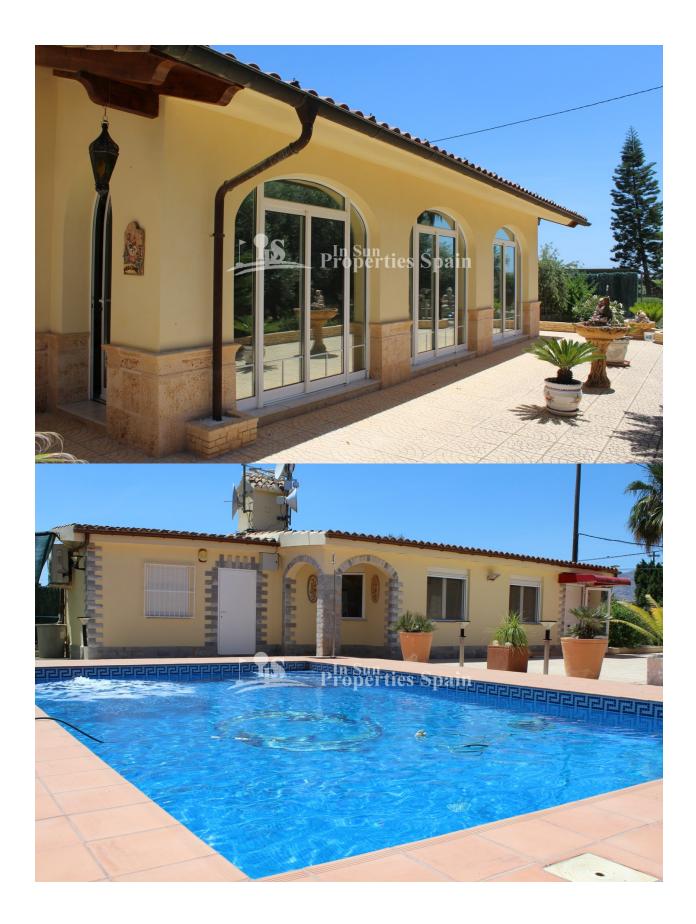

## **DESCRIPTION**

CREVILLENTE/ELCHE. A unique property for sale - TWO DETACHED VILLAS PLUS OFFICES in a residential area of Crevillente/Elche offering in total 7 bedrooms and 3.5 bathrooms on a landscaped plot of 3039m2 just 10mins drive to the centre of Elche. VILLA 1 has 4 bedrooms 1 bathroom, lounge, kitchen and conservatory, VILLA 2 has 3 bedrooms 2 .5 bathrooms, large lounge, kitchen and conservatory. Furthermore, there are two separate buildings currently used as offices that could easily be used as additional living accommodation or space to run a business. Both properties are in superb condition and built to a very high standard with quality furnishings - sold part furnished. The garden is fully fenced and landscaped with an 8 x 5m private swimming pool. The plot has mature plants including more than 15 olive trees and 30+ palm trees. Crevillente is a small town set inland in the province of Alicante in Spain. It is very dry around Crevillente and the vegetation surrounding the town consists mainly of carob trees, almond trees, olive trees and esparto. Crevillente can easily be accessed from the A7 Autovia del Mediterraneo and then from the national road the N340. The nearest town and city to Crevillente is Elche while a little further away are the cities of Alicante and Santa Pola. The nearest beach to Crevillente is the Arenales del Sol which is located south of Alicante and the Carabassi Beach in nearby Gran Alacant is also worth a visit. Further down south are the great tourist resorts of Guardamar del Segura and Torrevieja with their beaches, promenades, bars, restaurants and some nightlife.

# Parking no Cars: 5 **GARDEN AND TERRACES**

- Covered terrace
- Open terrace

Garage no Cars: 3

- Fruit trees
- Palm trees
- Landscaped
- Fenced
- BBQ/grill
- Private garden

· Stone floors

- Closed kitchen
- Equipped kitchen