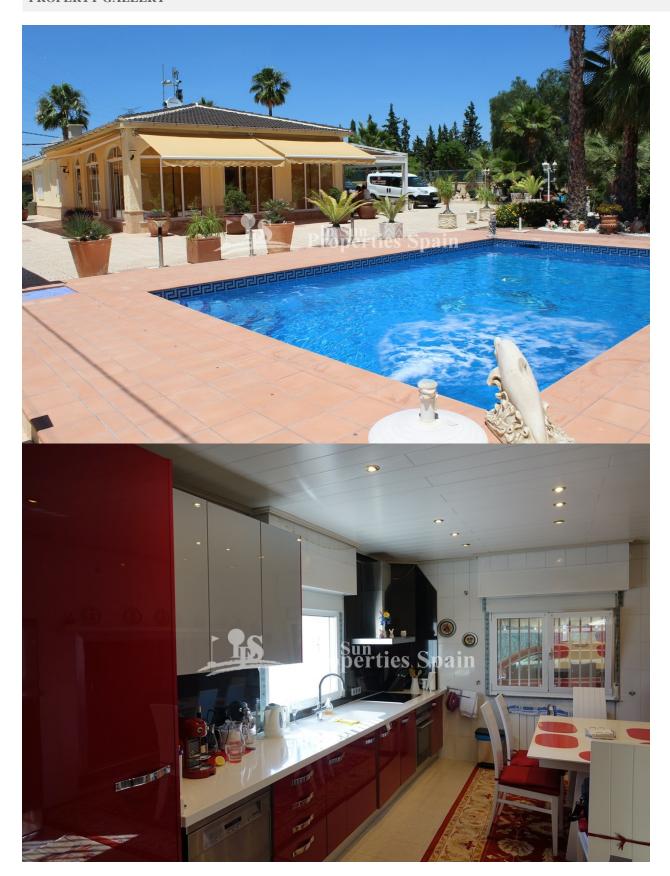

## **DESCRIPTION**

CREVILLENTE/ELCHE. A unique property for sale - TWO DETACHED VILLAS PLUS OFFICES in a residential area of Crevillente/Elche offering in total 7 bedrooms and 3.5 bathrooms on a landscaped plot of 3039m2 just 10mins drive to the centre of Elche. VILLA 1 has 4 bedrooms 1 bathroom, lounge, kitchen and conservatory, VILLA 2 has 3 bedrooms 2 .5 bathrooms, large lounge, kitchen and conservatory. Furthermore, there are two separate buildings currently used as offices that could easily be used as additional living accommodation or space to run a business. Both properties are in superb condition and built to a very high standard with quality furnishings - sold part furnished. The garden is fully fenced and landscaped with an 8 x 5m private swimming pool. The plot has mature plants including more than 15 olive trees and 30+ palm trees. Crevillente is a small town set inland in the province of Alicante in Spain. It is very dry around Crevillente and the vegetation surrounding the town consists mainly of carob trees, almond trees, olive trees and esparto. Crevillente can easily be accessed from the A7 Autovia del Mediterraneo and then from the national road the N340. The nearest town and city to Crevillente is Elche while a little further away are the cities of Alicante and Santa Pola. The nearest beach to Crevillente is the Arenales del Sol which is located south of Alicante and the Carabassi Beach in nearby Gran Alacant is also worth a visit. Further down south are the great tourist resorts of Guardamar del Segura and Torrevieja with their beaches, promenades, bars, restaurants and some nightlife.

# Parking no Cars: 5 **GARDEN AND TERRACES**

- Covered terrace
- Open terrace

Garage no Cars: 3

- Fruit trees
- Palm trees
- Landscaped
- Fenced
- BBQ/grill
- Private garden

· Stone floors

- Closed kitchen
- Equipped kitchen