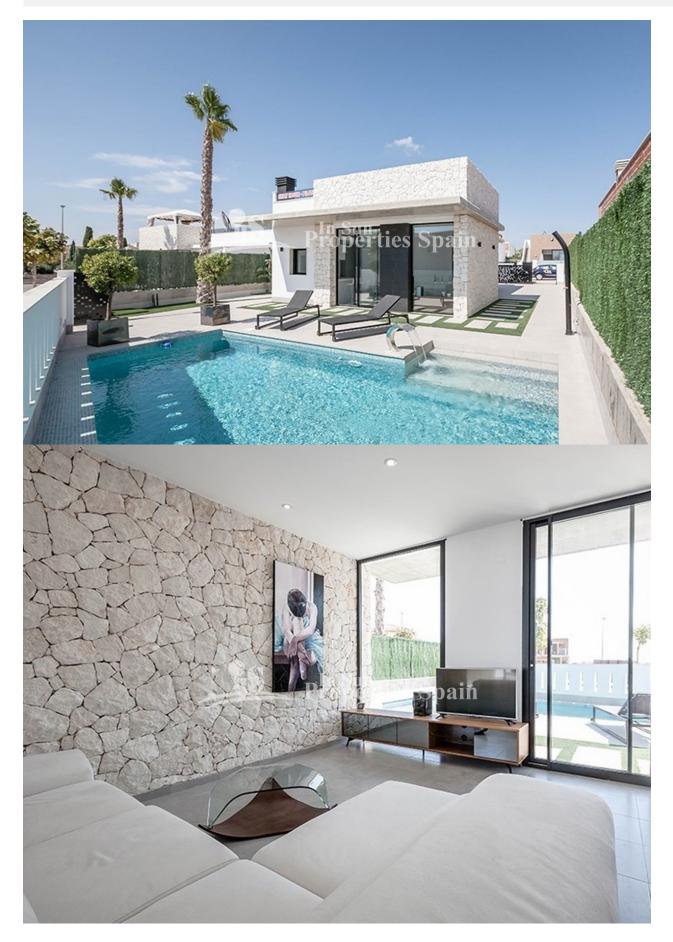

## DESCRIPTION

KEY READY! STUNNING modern design SOUTH FACING, one level DETACHED villa on a CORNER PLOT In SUCINA, MURCIA. With 3 bedrooms, 2 bathrooms this 111m2 Villa occupies a 291m2 plot and dincludes lighting pack, A/C, kitchen appliances, heated bathroom floors, electric shutters to the bedrooms and private pool. Thoughtfully designed to provide the perfect contemporary living space, featuring stone tiled clad frontal walling with full glass sliding doors that open directly on to a large terrace with private swimming pool, enclosed gardens with off road parking. Enjoy the "SUN ALL DAY" from the large rooftop solarium (100m2). These villas also have 2 storage areas and plenty of outside space within the garden area. All the bedrooms (master with ensuite) overlook the swimming pool. Perfectly located a short hop, skip and jump to the main high street (5 minute walk away) and just 15 minutes from the Mar Menor Beaches and San Javier (Murcia) airport. The main high street in Sucina offers an array of banks, bars, bakery local tape's bars, petrol station, vet and international restaurants.