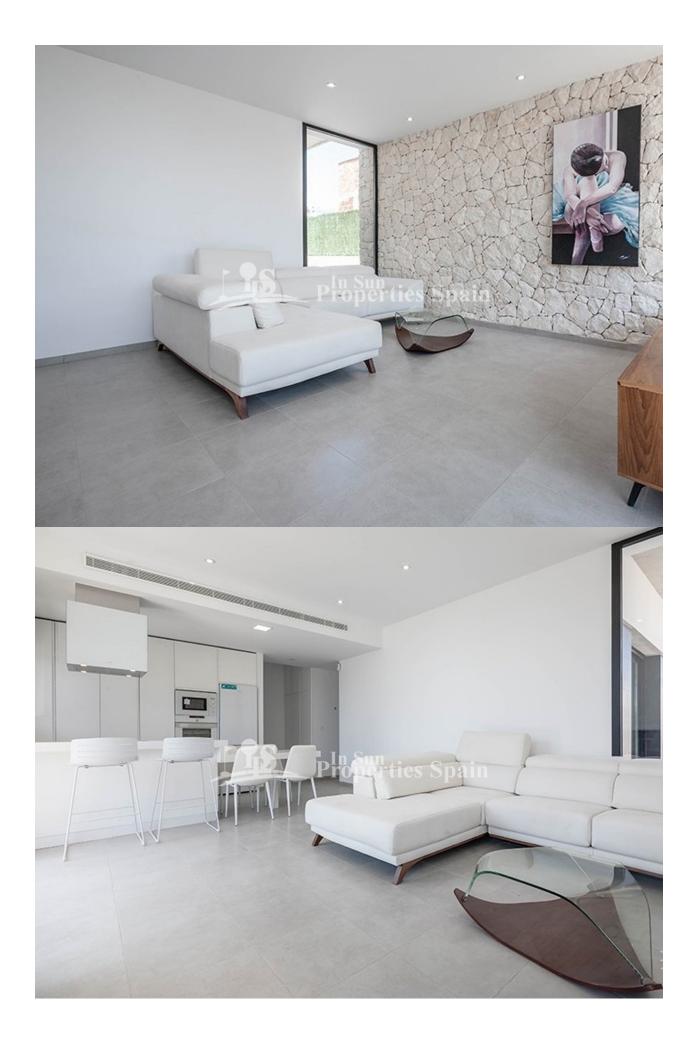

## DESCRIPTION

KEY READY! STUNNING modern design SOUTH FACING, one level DETACHED villa on a CORNER PLOT In SUCINA, MURCIA. With 3 bedrooms, 2 bathrooms this 111m2 Villa occupies a 291m2 plot and dincludes lighting pack, A/C, kitchen appliances, heated bathroom floors, electric shutters to the bedrooms and private pool. Thoughtfully designed to provide the perfect contemporary living space, featuring stone tiled clad frontal walling with full glass sliding doors that open directly on to a large terrace with private swimming pool, enclosed gardens with off road parking. Enjoy the "SUN ALL DAY" from the large rooftop solarium (100m2). These villas also have 2 storage areas and plenty of outside space within the garden area. All the bedrooms (master with ensuite) overlook the swimming pool. Perfectly located a short hop, skip and jump to the main high street (5 minute walk away) and just 15 minutes from the Mar Menor Beaches and San Javier (Murcia) airport. The main high street in Sucina offers an array of banks, bars, bakery local tape's bars, petrol station, vet and international restaurants.

()

| STYLE                                         | VIEWS                                              | DISTANCE TO :                                                                         | ORIENTATION                                                                                        |
|-----------------------------------------------|----------------------------------------------------|---------------------------------------------------------------------------------------|----------------------------------------------------------------------------------------------------|
| <ul><li>Modern</li><li>Contemporary</li></ul> | Panoramic views                                    | Beach : +10 Km                                                                        | South west                                                                                         |
|                                               |                                                    | Airport: 20 Km                                                                        |                                                                                                    |
|                                               |                                                    | Town center : 1 Km                                                                    |                                                                                                    |
| PARKING                                       | FLOARING                                           | KITCHEN                                                                               | GARDEN AND                                                                                         |
| Parking no Cars: 1                            | <ul><li>Tile floors</li><li>Stone floors</li></ul> | <ul><li> Open kitchen</li><li> Equipped kitchen</li><li> Granite countertop</li></ul> | TERRACES                                                                                           |
|                                               |                                                    |                                                                                       | <ul> <li>Covered terrace</li> <li>Open terrace</li> <li>Landscaped</li> <li>Stone walls</li> </ul> |