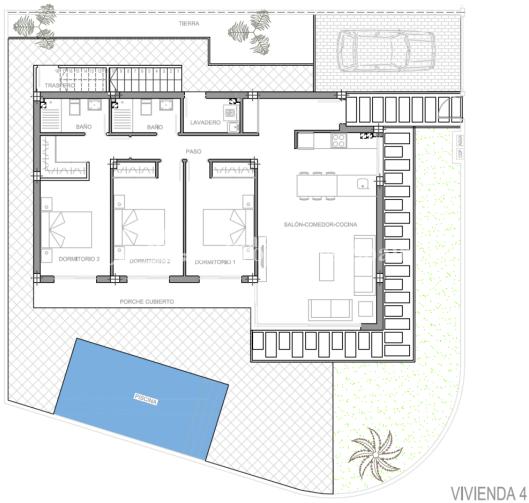

## DESCRIPTION

KEY READY! STUNNING modern design SOUTH FACING, one level DETACHED villa on a CORNER PLOT In SUCINA, MURCIA. With 3 bedrooms, 2 bathrooms this 111m2 Villa occupies a 291m2 plot and dincludes lighting pack, A/C, kitchen appliances, heated bathroom floors, electric shutters to the bedrooms and private pool. Thoughtfully designed to provide the perfect contemporary living space, featuring stone tiled clad frontal walling with full glass sliding doors that open directly on to a large terrace with private swimming pool, enclosed gardens with off road parking. Enjoy the "SUN ALL DAY" from the large rooftop solarium (100m2). These villas also have 2 storage areas and plenty of outside space within the garden area. All the bedrooms (master with ensuite) overlook the swimming pool. Perfectly located a short hop, skip and jump to the main high street (5 minute walk away) and just 15 minutes from the Mar Menor Beaches and San Javier (Murcia) airport. The main high street in Sucina offers an array of banks, bars, bakery local tape's bars, petrol station, vet and international restaurants.

()

| STYLE                                         | VIEWS                                              | DISTANCE TO :                                                                         | ORIENTATION                                                                                        |
|-----------------------------------------------|----------------------------------------------------|---------------------------------------------------------------------------------------|----------------------------------------------------------------------------------------------------|
| <ul><li>Modern</li><li>Contemporary</li></ul> | Panoramic views                                    | Beach : +10 Km                                                                        | South west                                                                                         |
|                                               |                                                    | Airport: 20 Km                                                                        |                                                                                                    |
|                                               |                                                    | Town center : 1 Km                                                                    |                                                                                                    |
| PARKING                                       | FLOARING                                           | KITCHEN                                                                               | GARDEN AND                                                                                         |
| Parking no Cars: 1                            | <ul><li>Tile floors</li><li>Stone floors</li></ul> | <ul><li> Open kitchen</li><li> Equipped kitchen</li><li> Granite countertop</li></ul> | TERRACES                                                                                           |
|                                               |                                                    |                                                                                       | <ul> <li>Covered terrace</li> <li>Open terrace</li> <li>Landscaped</li> <li>Stone walls</li> </ul> |