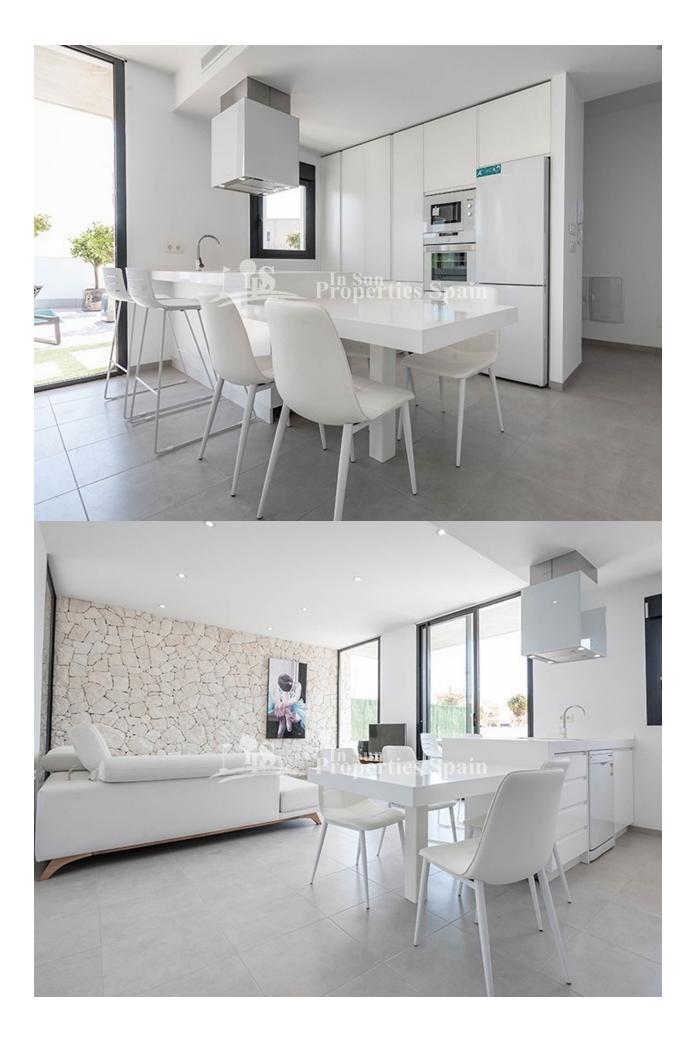

## DESCRIPTION

KEY READY! STUNNING modern design SOUTH FACING, one level DETACHED villa on a CORNER PLOT In SUCINA, MURCIA. With 3 bedrooms, 2 bathrooms this 111m2 Villa occupies a 291m2 plot and dincludes lighting pack, A/C, kitchen appliances, heated bathroom floors, electric shutters to the bedrooms and private pool. Thoughtfully designed to provide the perfect contemporary living space, featuring stone tiled clad frontal walling with full glass sliding doors that open directly on to a large terrace with private swimming pool, enclosed gardens with off road parking. Enjoy the "SUN ALL DAY" from the large rooftop solarium (100m2). These villas also have 2 storage areas and plenty of outside space within the garden area. All the bedrooms (master with ensuite) overlook the swimming pool. Perfectly located a short hop, skip and jump to the main high street (5 minute walk away) and just 15 minutes from the Mar Menor Beaches and San Javier (Murcia) airport. The main high street in Sucina offers an array of banks, bars, bakery local tape's bars, petrol station, vet and international restaurants.