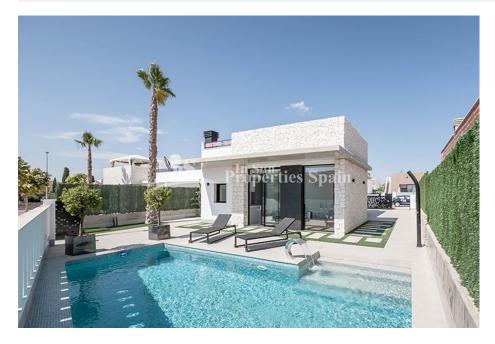

## DESCRIPTION

KEY READY! STUNNING modern design SOUTH FACING, one level DETACHED villa on a CORNER PLOT In SUCINA, MURCIA. With 3 bedrooms, 2 bathrooms this 111m2 Villa occupies a 291m2 plot and dincludes lighting pack, A/C, kitchen appliances, heated bathroom floors, electric shutters to the bedrooms and private pool. Thoughtfully designed to provide the perfect contemporary living space, featuring stone tiled clad frontal walling with full glass sliding doors that open directly on to a large terrace with private swimming pool, enclosed gardens with off road parking. Enjoy the "SUN ALL DAY" from the large rooftop solarium (100m2). These villas also have 2 storage areas and plenty of outside space within the garden area. All the bedrooms (master with ensuite) overlook the swimming pool. Perfectly located a short hop, skip and jump to the main high street (5 minute walk away) and just 15 minutes from the Mar Menor Beaches and San Javier (Murcia) airport. The main high street in Sucina offers an array of banks, bars, bakery local tape's bars, petrol station, vet and international restaurants.