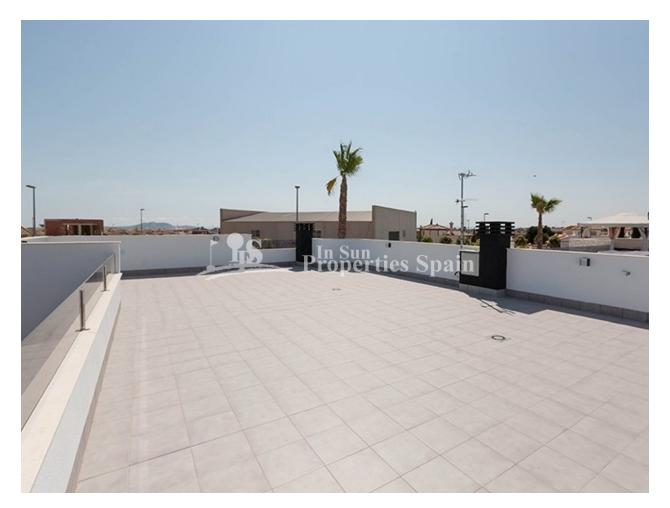

## DESCRIPTION

KEY READY! STUNNING modern design SOUTH FACING, one level DETACHED villa on a CORNER PLOT In SUCINA, MURCIA. With 3 bedrooms, 2 bathrooms this 111m2 Villa occupies a 291m2 plot and dincludes lighting pack, A/C, kitchen appliances, heated bathroom floors, electric shutters to the bedrooms and private pool. Thoughtfully designed to provide the perfect contemporary living space, featuring stone tiled clad frontal walling with full glass sliding doors that open directly on to a large terrace with private swimming pool, enclosed gardens with off road parking. Enjoy the "SUN ALL DAY" from the large rooftop solarium (100m2). These villas also have 2 storage areas and plenty of outside space within the garden area. All the bedrooms (master with ensuite) overlook the swimming pool. Perfectly located a short hop, skip and jump to the main high street (5 minute walk away) and just 15 minutes from the Mar Menor Beaches and San Javier (Murcia) airport. The main high street in Sucina offers an array of banks, bars, bakery local tape's bars, petrol station, vet and international restaurants.