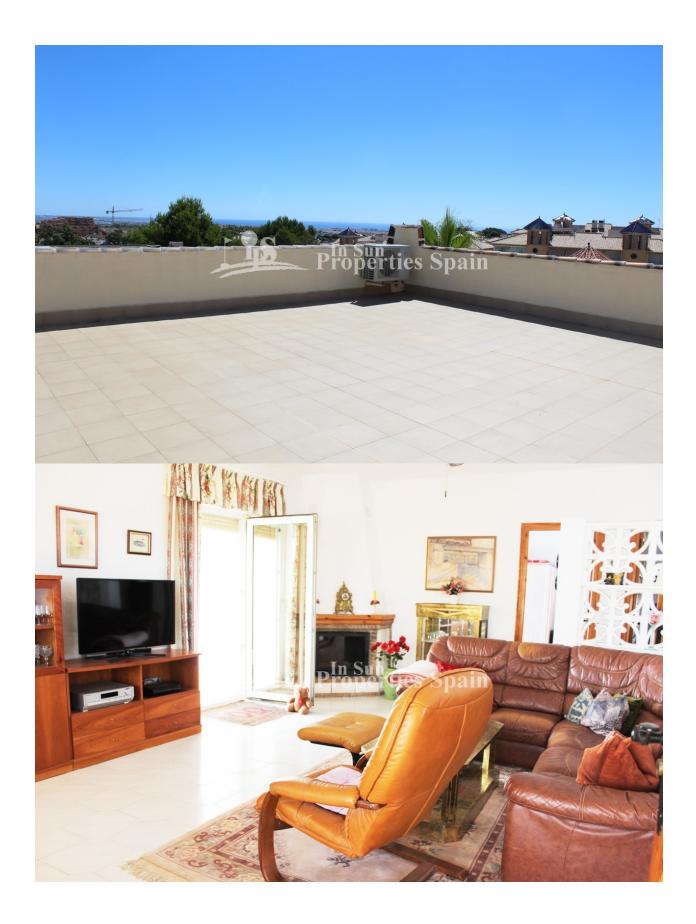

## **DESCRIPTION**

This is an impressive east/south/west facing DETACHED VILLA situated in BLUE LAGOON, VILLAMARTIN. A large Mediterranean style villa of 238m2, built on a 400m2 plot over two floors, ground level and basement. The villa is distributed into 2 SEPARATE living ACCOMMODATIONS. On ground level, the main living accommodation comprising of enclosed winter garden, living & dining room, ample fully fitted kitchen, utility room, 2 bedrooms and 2 bathrooms (one is en-suite) and to the basement a self-contained apartment comprising of living & dining area, fitted kitchen, bedroom, bathroom and guest WC. 4m x 9m swimming pool, 40m2 terrace, 80m2 solarium with SEA VIEWS and 28m2 garage for 1 car. Golf lovers are well catered for, with four golf courses all in the immediate vicinity. The beautiful Blue Flag beaches of the Southern Costa Blanca are just 5-10 minutes drive away and the new commercial centre, Zenia Boulevard is just 5 minutes away. Alicante airport is about 45 minutes drive from Blue Lagoon, and San Javier airport in Murcia is even closer, about 25 minutes.