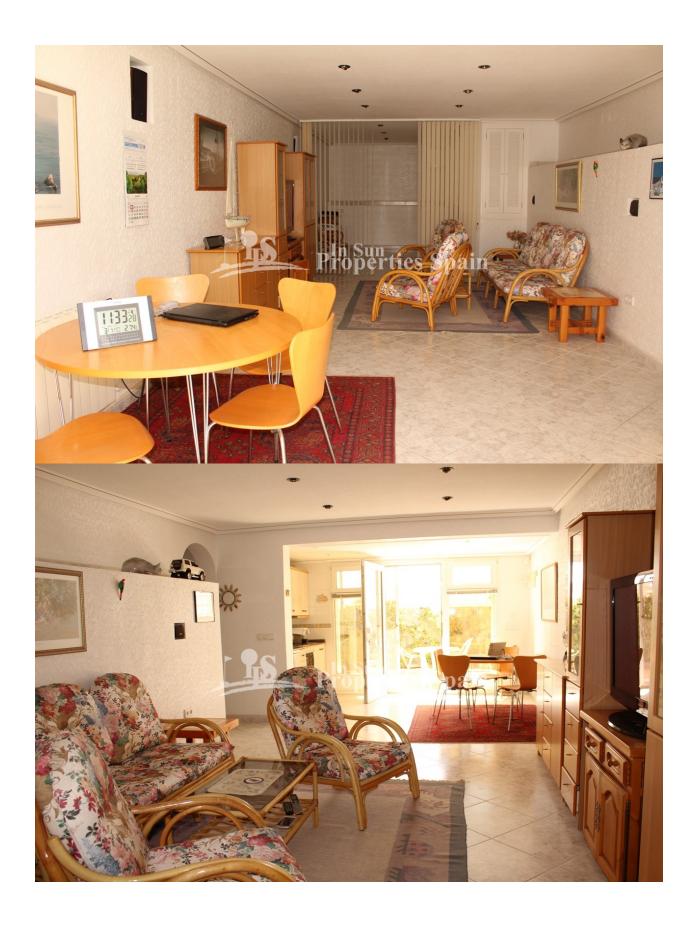

## **DESCRIPTION**

This is an impressive east/south/west facing DETACHED VILLA situated in BLUE LAGOON, VILLAMARTIN. A large Mediterranean style villa of 238m2, built on a 400m2 plot over two floors, ground level and basement. The villa is distributed into 2 SEPARATE living ACCOMMODATIONS. On ground level, the main living accommodation comprising of enclosed winter garden, living & dining room, ample fully fitted kitchen, utility room, 2 bedrooms and 2 bathrooms (one is en-suite) and to the basement a self-contained apartment comprising of living & dining area, fitted kitchen, bedroom, bathroom and guest WC. 4m x 9m swimming pool, 40m2 terrace, 80m2 solarium with SEA VIEWS and 28m2 garage for 1 car. Golf lovers are well catered for, with four golf courses all in the immediate vicinity. The beautiful Blue Flag beaches of the Southern Costa Blanca are just 5-10 minutes drive away and the new commercial centre, Zenia Boulevard is just 5 minutes away. Alicante airport is about 45 minutes drive from Blue Lagoon, and San Javier airport in Murcia is even closer, about 25 minutes.