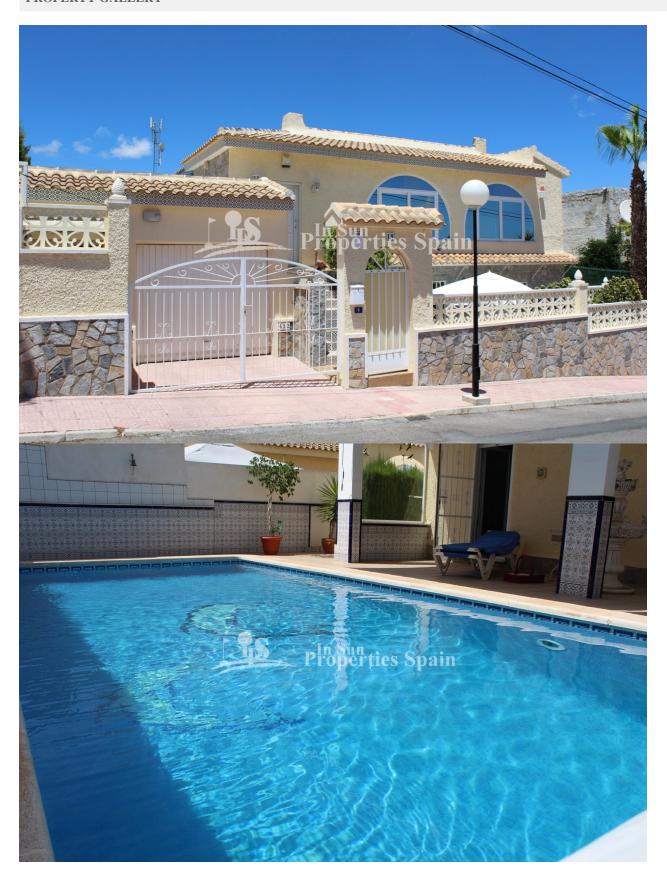

## **DESCRIPTION**

This is an impressive east/south/west facing DETACHED VILLA situated in BLUE LAGOON, VILLAMARTIN. A large Mediterranean style villa of 238m2, built on a 400m2 plot over two floors, ground level and basement. The villa is distributed into 2 SEPARATE living ACCOMMODATIONS. On ground level, the main living accommodation comprising of enclosed winter garden, living & dining room, ample fully fitted kitchen, utility room, 2 bedrooms and 2 bathrooms (one is en-suite) and to the basement a self-contained apartment comprising of living & dining area, fitted kitchen, bedroom, bathroom and guest WC. 4m x 9m swimming pool, 40m2 terrace, 80m2 solarium with SEA VIEWS and 28m2 garage for 1 car. Golf lovers are well catered for, with four golf courses all in the immediate vicinity. The beautiful Blue Flag beaches of the Southern Costa Blanca are just 5-10 minutes drive away and the new commercial centre, Zenia Boulevard is just 5 minutes away. Alicante airport is about 45 minutes drive from Blue Lagoon, and San Javier airport in Murcia is even closer, about 25 minutes.