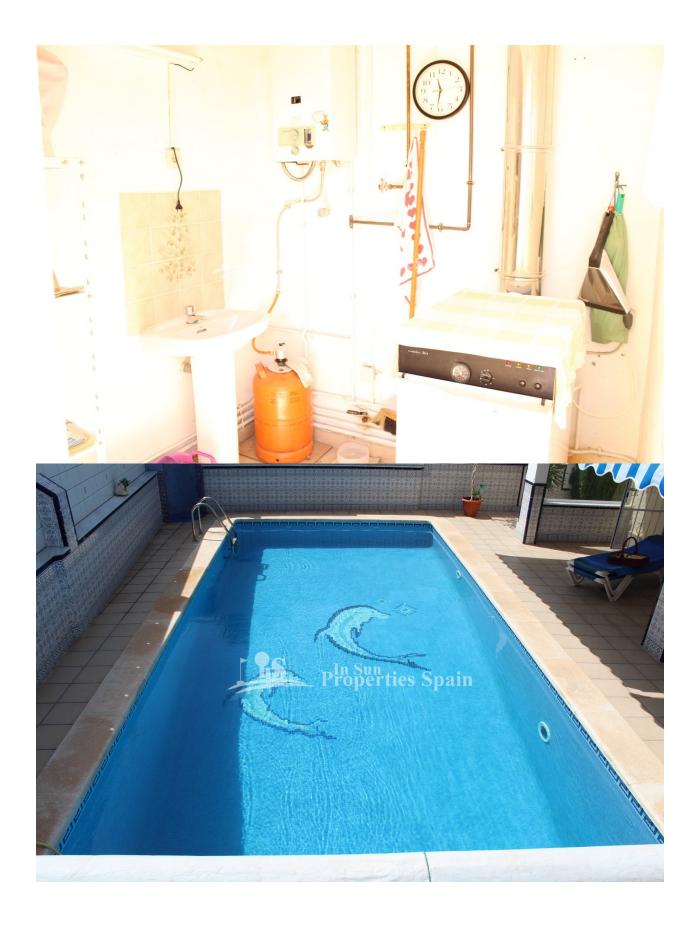

## **DESCRIPTION**

This is an impressive east/south/west facing DETACHED VILLA situated in BLUE LAGOON, VILLAMARTIN. A large Mediterranean style villa of 238m2, built on a 400m2 plot over two floors, ground level and basement. The villa is distributed into 2 SEPARATE living ACCOMMODATIONS. On ground level, the main living accommodation comprising of enclosed winter garden, living & dining room, ample fully fitted kitchen, utility room, 2 bedrooms and 2 bathrooms (one is en-suite) and to the basement a self-contained apartment comprising of living & dining area, fitted kitchen, bedroom, bathroom and guest WC. 4m x 9m swimming pool, 40m2 terrace, 80m2 solarium with SEA VIEWS and 28m2 garage for 1 car. Golf lovers are well catered for, with four golf courses all in the immediate vicinity. The beautiful Blue Flag beaches of the Southern Costa Blanca are just 5-10 minutes drive away and the new commercial centre, Zenia Boulevard is just 5 minutes away. Alicante airport is about 45 minutes drive from Blue Lagoon, and San Javier airport in Murcia is even closer, about 25 minutes.