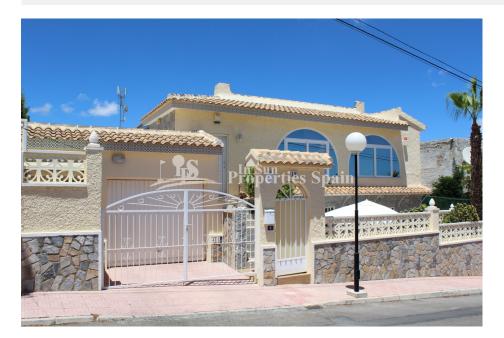

## **DESCRIPTION**

This is an impressive east/south/west facing DETACHED VILLA situated in BLUE LAGOON, VILLAMARTIN. A large Mediterranean style villa of 238m2, built on a 400m2 plot over two floors, ground level and basement. The villa is distributed into 2 SEPARATE living ACCOMMODATIONS. On ground level, the main living accommodation comprising of enclosed winter garden, living & dining room, ample fully fitted kitchen, utility room, 2 bedrooms and 2 bathrooms (one is en-suite) and to the basement a self-contained apartment comprising of living & dining area, fitted kitchen, bedroom, bathroom and guest WC. 4m x 9m swimming pool, 40m2 terrace, 80m2 solarium with SEA VIEWS and 28m2 garage for 1 car. Golf lovers are well catered for, with four golf courses all in the immediate vicinity. The beautiful Blue Flag beaches of the Southern Costa Blanca are just 5-10 minutes drive away and the new commercial centre, Zenia Boulevard is just 5 minutes away. Alicante airport is about 45 minutes drive from Blue Lagoon, and San Javier airport in Murcia is even closer, about 25 minutes.