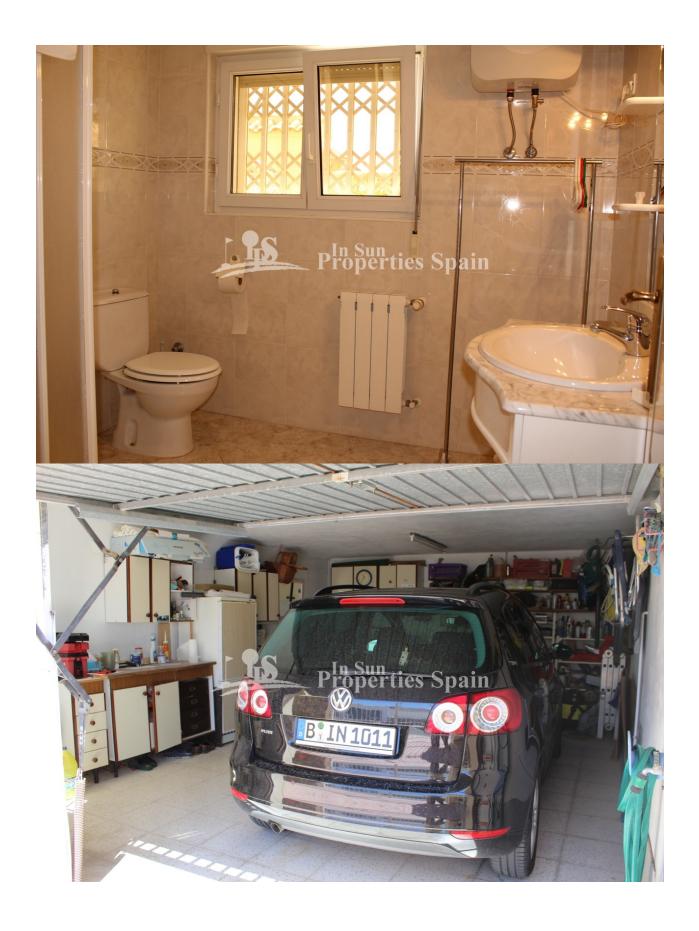

## **DESCRIPTION**

This is an impressive east/south/west facing DETACHED VILLA situated in BLUE LAGOON, VILLAMARTIN. A large Mediterranean style villa of 238m2, built on a 400m2 plot over two floors, ground level and basement. The villa is distributed into 2 SEPARATE living ACCOMMODATIONS. On ground level, the main living accommodation comprising of enclosed winter garden, living & dining room, ample fully fitted kitchen, utility room, 2 bedrooms and 2 bathrooms (one is en-suite) and to the basement a self-contained apartment comprising of living & dining area, fitted kitchen, bedroom, bathroom and guest WC. 4m x 9m swimming pool, 40m2 terrace, 80m2 solarium with SEA VIEWS and 28m2 garage for 1 car. Golf lovers are well catered for, with four golf courses all in the immediate vicinity. The beautiful Blue Flag beaches of the Southern Costa Blanca are just 5-10 minutes drive away and the new commercial centre, Zenia Boulevard is just 5 minutes away. Alicante airport is about 45 minutes drive from Blue Lagoon, and San Javier airport in Murcia is even closer, about 25 minutes.