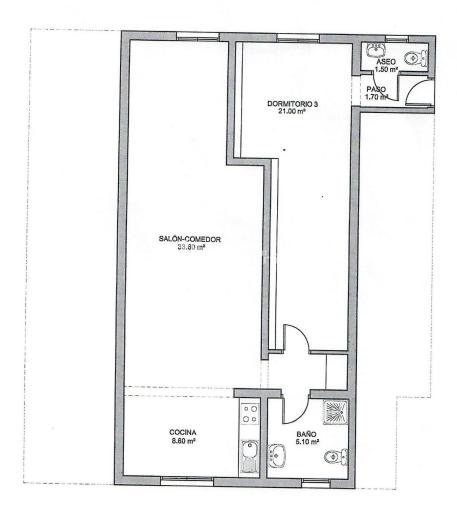

Covered terraceOpen terrace

Stone wallsPrivate garden

• Built in wardrobes

• Double glazed windows

• Reinforced door

• Open kitchen

• Equipped kitchen

PLANTA BAJA