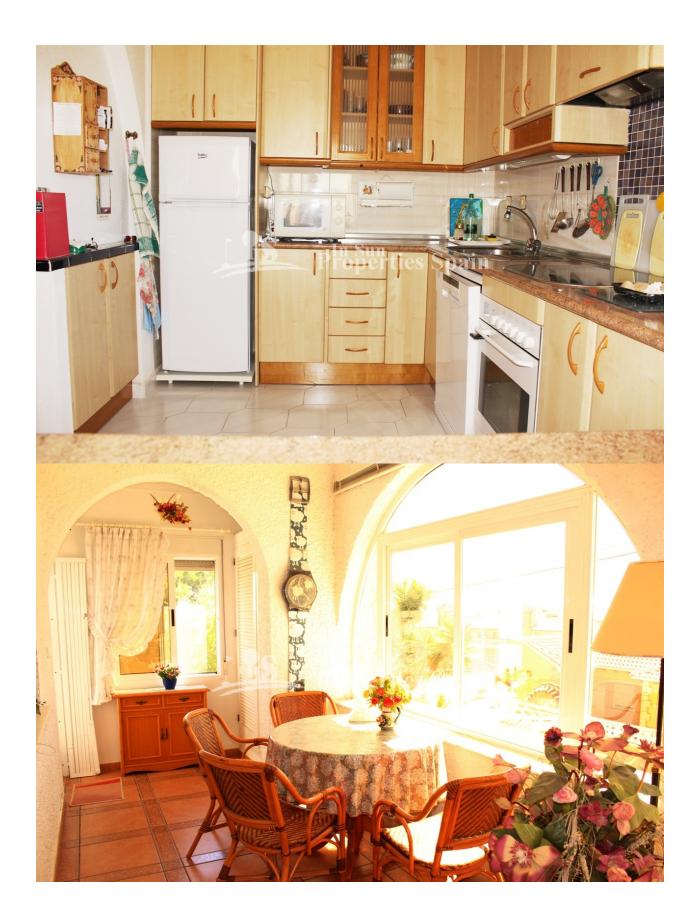

## **DESCRIPTION**

This is an impressive east/south/west facing DETACHED VILLA situated in BLUE LAGOON, VILLAMARTIN. A large Mediterranean style villa of 238m2, built on a 400m2 plot over two floors, ground level and basement. The villa is distributed into 2 SEPARATE living ACCOMMODATIONS. On ground level, the main living accommodation comprising of enclosed winter garden, living & dining room, ample fully fitted kitchen, utility room, 2 bedrooms and 2 bathrooms (one is en-suite) and to the basement a self-contained apartment comprising of living & dining area, fitted kitchen, bedroom, bathroom and guest WC. 4m x 9m swimming pool, 40m2 terrace, 80m2 solarium with SEA VIEWS and 28m2 garage for 1 car. Golf lovers are well catered for, with four golf courses all in the immediate vicinity. The beautiful Blue Flag beaches of the Southern Costa Blanca are just 5-10 minutes drive away and the new commercial centre, Zenia Boulevard is just 5 minutes away. Alicante airport is about 45 minutes drive from Blue Lagoon, and San Javier airport in Murcia is even closer, about 25 minutes.