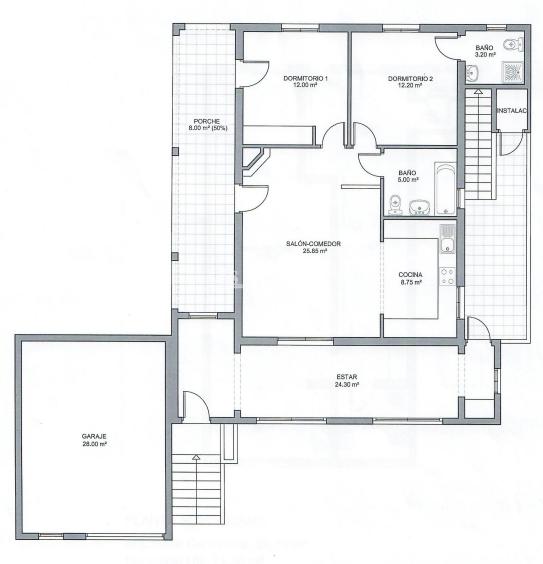

Covered terraceOpen terrace

Stone wallsPrivate garden

• Built in wardrobes

• Double glazed windows

• Reinforced door

• Open kitchen

• Equipped kitchen

PLANTA BAJA

## PLANTA SEMISÓTANO

"Experience our experience - Because you deserve the best"