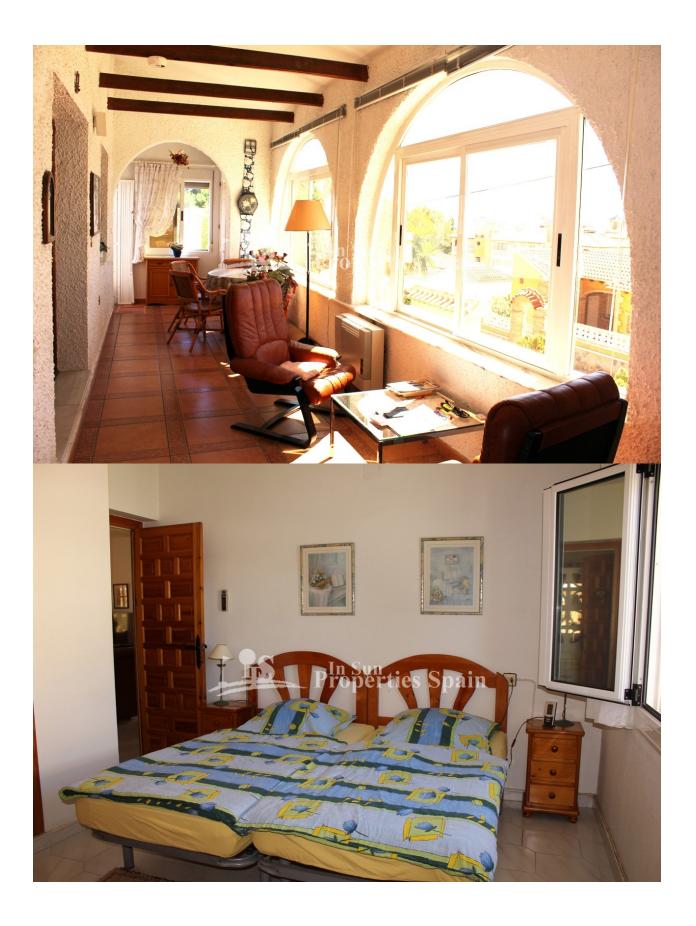

## **DESCRIPTION**

This is an impressive east/south/west facing DETACHED VILLA situated in BLUE LAGOON, VILLAMARTIN. A large Mediterranean style villa of 238m2, built on a 400m2 plot over two floors, ground level and basement. The villa is distributed into 2 SEPARATE living ACCOMMODATIONS. On ground level, the main living accommodation comprising of enclosed winter garden, living & dining room, ample fully fitted kitchen, utility room, 2 bedrooms and 2 bathrooms (one is en-suite) and to the basement a self-contained apartment comprising of living & dining area, fitted kitchen, bedroom, bathroom and guest WC. 4m x 9m swimming pool, 40m2 terrace, 80m2 solarium with SEA VIEWS and 28m2 garage for 1 car. Golf lovers are well catered for, with four golf courses all in the immediate vicinity. The beautiful Blue Flag beaches of the Southern Costa Blanca are just 5-10 minutes drive away and the new commercial centre, Zenia Boulevard is just 5 minutes away. Alicante airport is about 45 minutes drive from Blue Lagoon, and San Javier airport in Murcia is even closer, about 25 minutes.