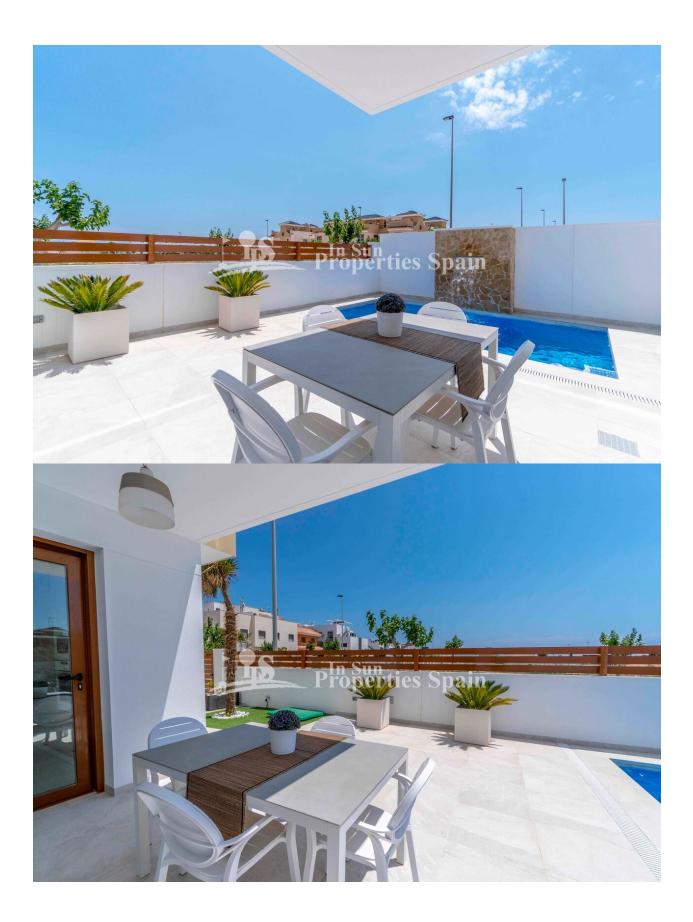

### DESCRIPTION

NEW VILLA "Key Ready" includes kitchen appliances, lights, 'AC, furniture pack, curtains and osmosis, located in one of the most beautiful parts of the Costa Blanca, this is a luxury development of 21 detached villas of 134m2 with private pools nestled between TORRE DE LA HORADADA and PILAR DE LA HORADADA, only 300m from Las Higuericas Beach. These modern villas offer 3 spacious bedrooms and 3 fully fitted bathrooms. On the ground floor, you'll discover a bedroom with a fitted wardrobe, a bathroom, and a large living-dining area connected to an open kitchen with views of the private pool. The first-floor offers two bedrooms with en-suite bathrooms. The master bedroom boasts a large dressing room installed with plenty of shelves, drawers, and clothing racks. This bedroom also offers access to a spacious balcony overlooking the garden and pool. On the outside, these stunning villas feature a private garden with a porch, private parking, an outdoor shower, and a private swimming pool with a waterfall fixed to a gorgeous stone wall. There's also a spacious roof solarium for enjoying the clear sea views whilst soaking up the Spanish sunshine. Design includes; Private pool with waterfall and stone wall, Private garden and parking, Wide living room-kitchen of 41m2 with pool views, 3 Bedrooms - 3 Bathrooms (2 ensuite), Dressing room finished, Wide Solarium of 42m2, Semi basement used as a laundry room and storage room. Qualities include; Structure by a slab of 60cm, Pre-installation of under floor heating in the whole villa by water system, Electric blinds, Aluminium carpentry with thermal bridge, Double Glass 3+3, 2 security doors, High-quality interior and exterior pavement and Exterior pavement ant-slip. With a fantastic location offering 2,500 hours of sunshine a year, this project makes for an all-year-round paradise. The nearest beach of Las Higuericas is only a stone's throw away, providing plenty of restaurants for a pleasant

# GARDEN AND TERRACES

- Covered terrace
- Open terrace
- Landscaped
- Private garden