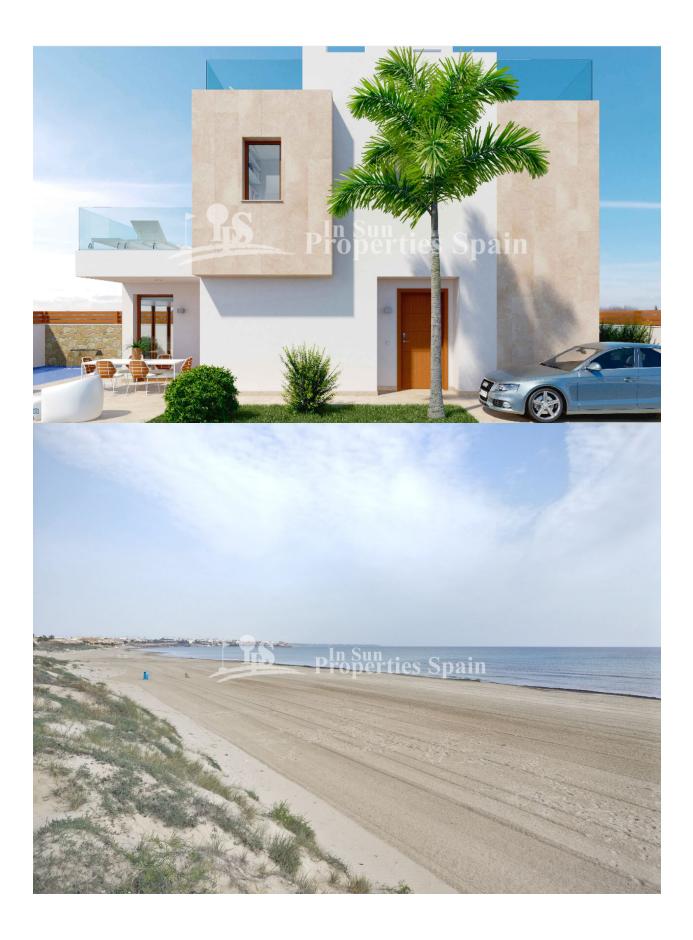

### DESCRIPTION

NEW VILLA "Key Ready" includes kitchen appliances, lights, 'AC, furniture pack, curtains and osmosis, located in one of the most beautiful parts of the Costa Blanca, this is a luxury development of 21 detached villas of 134m2 with private pools nestled between TORRE DE LA HORADADA and PILAR DE LA HORADADA, only 300m from Las Higuericas Beach. These modern villas offer 3 spacious bedrooms and 3 fully fitted bathrooms. On the ground floor, you'll discover a bedroom with a fitted wardrobe, a bathroom, and a large living-dining area connected to an open kitchen with views of the private pool. The first-floor offers two bedrooms with en-suite bathrooms. The master bedroom boasts a large dressing room installed with plenty of shelves, drawers, and clothing racks. This bedroom also offers access to a spacious balcony overlooking the garden and pool. On the outside, these stunning villas feature a private garden with a porch, private parking, an outdoor shower, and a private swimming pool with a waterfall fixed to a gorgeous stone wall. There's also a spacious roof solarium for enjoying the clear sea views whilst soaking up the Spanish sunshine. Design includes; Private pool with waterfall and stone wall, Private garden and parking, Wide living room-kitchen of 41m2 with pool views, 3 Bedrooms - 3 Bathrooms (2 ensuite), Dressing room finished, Wide Solarium of 42m2, Semi basement used as a laundry room and storage room. Qualities include; Structure by a slab of 60cm, Pre-installation of under floor heating in the whole villa by water system, Electric blinds, Aluminium carpentry with thermal bridge, Double Glass 3+3, 2 security doors, High-quality interior and exterior pavement and Exterior pavement ant-slip. With a fantastic location offering 2,500 hours of sunshine a year, this project makes for an all-year-round paradise. The nearest beach of Las Higuericas is only a stone's throw away, providing plenty of restaurants for a pleasant

# **DISTANCE TO:**

Beach: 500 m

Airport: 20 Km

Town center : 1 Km