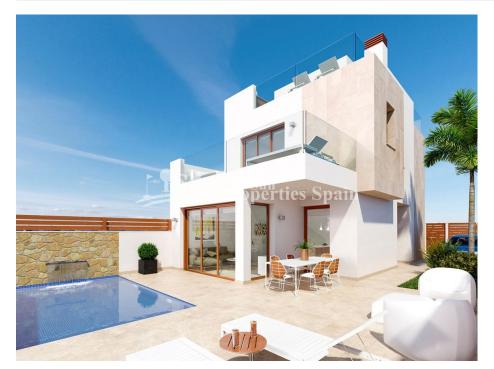

### DESCRIPTION

NEW VILLA "Key Ready" includes kitchen appliances, lights, 'AC, furniture pack, curtains and osmosis, located in one of the most beautiful parts of the Costa Blanca, this is a luxury development of 21 detached villas of 134m2 with private pools nestled between TORRE DE LA HORADADA and PILAR DE LA HORADADA, only 300m from Las Higuericas Beach. These modern villas offer 3 spacious bedrooms and 3 fully fitted bathrooms. On the ground floor, you'll discover a bedroom with a fitted wardrobe, a bathroom, and a large living-dining area connected to an open kitchen with views of the private pool. The first-floor offers two bedrooms with en-suite bathrooms. The master bedroom boasts a large dressing room installed with plenty of shelves, drawers, and clothing racks. This bedroom also offers access to a spacious balcony overlooking the garden and pool. On the outside, these stunning villas feature a private garden with a porch, private parking, an outdoor shower, and a private swimming pool with a waterfall fixed to a gorgeous stone wall. There's also a spacious roof solarium for enjoying the clear sea views whilst soaking up the Spanish sunshine. Design includes; Private pool with waterfall and stone wall, Private garden and parking, Wide living room-kitchen of 41m2 with pool views, 3 Bedrooms - 3 Bathrooms (2 ensuite), Dressing room finished, Wide Solarium of 42m2, Semi basement used as a laundry room and storage room. Qualities include; Structure by a slab of 60cm, Pre-installation of under floor heating in the whole villa by water system, Electric blinds, Aluminium carpentry with thermal bridge, Double Glass 3+3, 2 security doors, High-quality interior and exterior pavement and Exterior pavement ant-slip. With a fantastic location offering 2,500 hours of sunshine a year, this project makes for an all-year-round paradise. The nearest beach of Las Higuericas is only a stone's throw away, providing plenty of restaurants for a pleasant