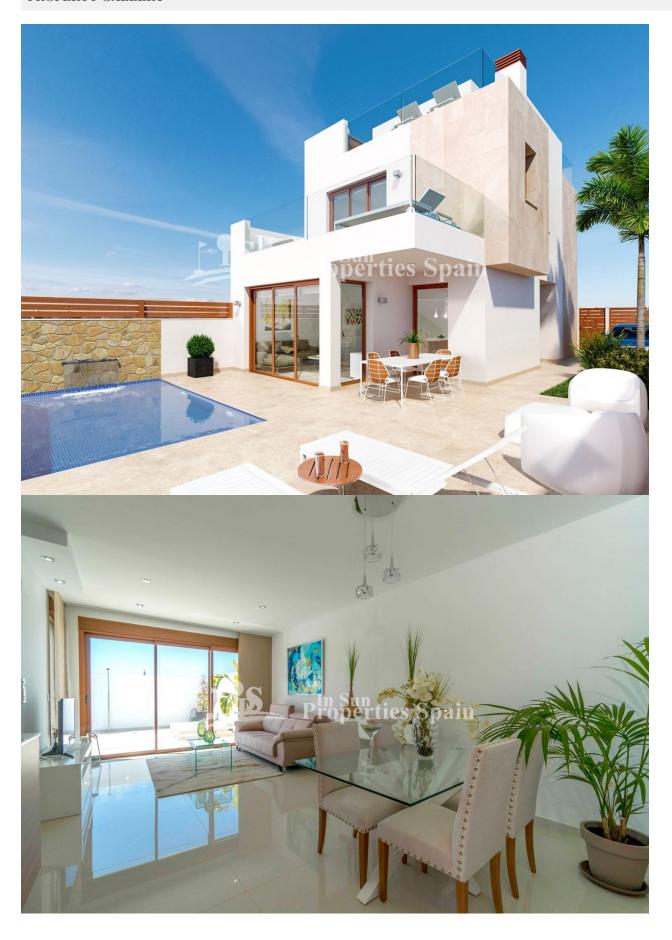

### DESCRIPTION

NEW VILLA "Key Ready" includes kitchen appliances, lights, 'AC, furniture pack, curtains and osmosis, located in one of the most beautiful parts of the Costa Blanca, this is a luxury development of 21 detached villas of 134m2 with private pools nestled between TORRE DE LA HORADADA and PILAR DE LA HORADADA, only 300m from Las Higuericas Beach. These modern villas offer 3 spacious bedrooms and 3 fully fitted bathrooms. On the ground floor, you'll discover a bedroom with a fitted wardrobe, a bathroom, and a large living-dining area connected to an open kitchen with views of the private pool. The first-floor offers two bedrooms with en-suite bathrooms. The master bedroom boasts a large dressing room installed with plenty of shelves, drawers, and clothing racks. This bedroom also offers access to a spacious balcony overlooking the garden and pool. On the outside, these stunning villas feature a private garden with a porch, private parking, an outdoor shower, and a private swimming pool with a waterfall fixed to a gorgeous stone wall. There's also a spacious roof solarium for enjoying the clear sea views whilst soaking up the Spanish sunshine. Design includes; Private pool with waterfall and stone wall, Private garden and parking, Wide living room-kitchen of 41m2 with pool views, 3 Bedrooms - 3 Bathrooms (2 ensuite), Dressing room finished, Wide Solarium of 42m2, Semi basement used as a laundry room and storage room. Qualities include; Structure by a slab of 60cm, Pre-installation of under floor heating in the whole villa by water system, Electric blinds, Aluminium carpentry with thermal bridge, Double Glass 3+3, 2 security doors, High-quality interior and exterior pavement and Exterior pavement ant-slip. With a fantastic location offering 2,500 hours of sunshine a year, this project makes for an all-year-round paradise. The nearest beach of Las Higuericas is only a stone's throw away, providing plenty of restaurants for a pleasant