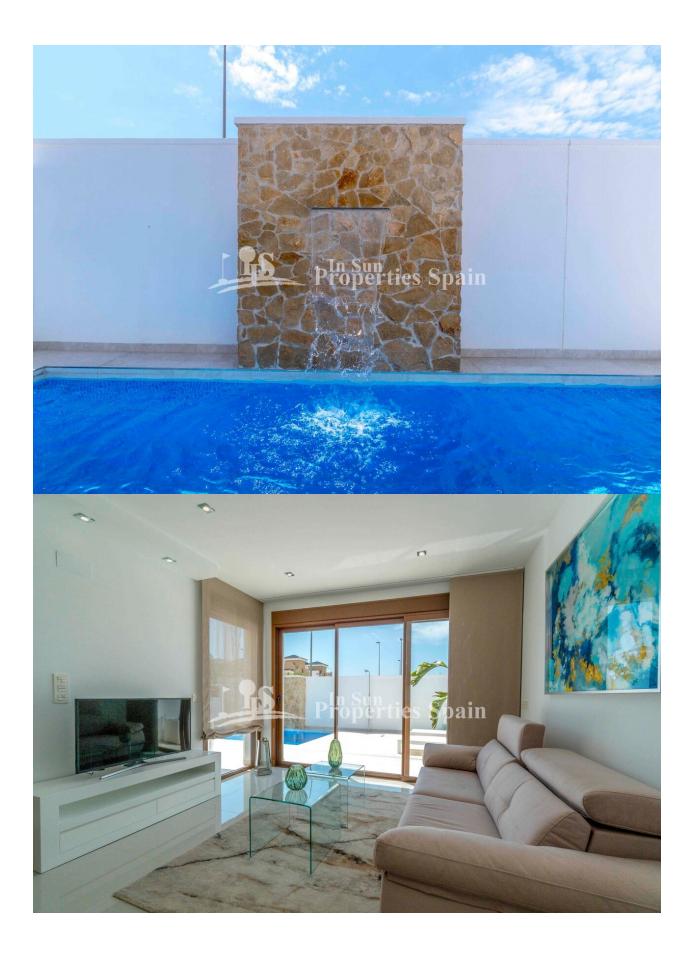

### DESCRIPTION

NEW VILLA "Key Ready" includes kitchen appliances, lights, 'AC, furniture pack, curtains and osmosis, located in one of the most beautiful parts of the Costa Blanca, this is a luxury development of 21 detached villas of 134m2 with private pools nestled between TORRE DE LA HORADADA and PILAR DE LA HORADADA, only 300m from Las Higuericas Beach. These modern villas offer 3 spacious bedrooms and 3 fully fitted bathrooms. On the ground floor, you'll discover a bedroom with a fitted wardrobe, a bathroom, and a large living-dining area connected to an open kitchen with views of the private pool. The first-floor offers two bedrooms with en-suite bathrooms. The master bedroom boasts a large dressing room installed with plenty of shelves, drawers, and clothing racks. This bedroom also offers access to a spacious balcony overlooking the garden and pool. On the outside, these stunning villas feature a private garden with a porch, private parking, an outdoor shower, and a private swimming pool with a waterfall fixed to a gorgeous stone wall. There's also a spacious roof solarium for enjoying the clear sea views whilst soaking up the Spanish sunshine. Design includes; Private pool with waterfall and stone wall, Private garden and parking, Wide living room-kitchen of 41m2 with pool views, 3 Bedrooms - 3 Bathrooms (2 ensuite), Dressing room finished, Wide Solarium of 42m2, Semi basement used as a laundry room and storage room. Qualities include; Structure by a slab of 60cm, Pre-installation of under floor heating in the whole villa by water system, Electric blinds, Aluminium carpentry with thermal bridge, Double Glass 3+3, 2 security doors, High-quality interior and exterior pavement and Exterior pavement ant-slip. With a fantastic location offering 2,500 hours of sunshine a year, this project makes for an all-year-round paradise. The nearest beach of Las Higuericas is only a stone's throw away, providing plenty of restaurants for a pleasant