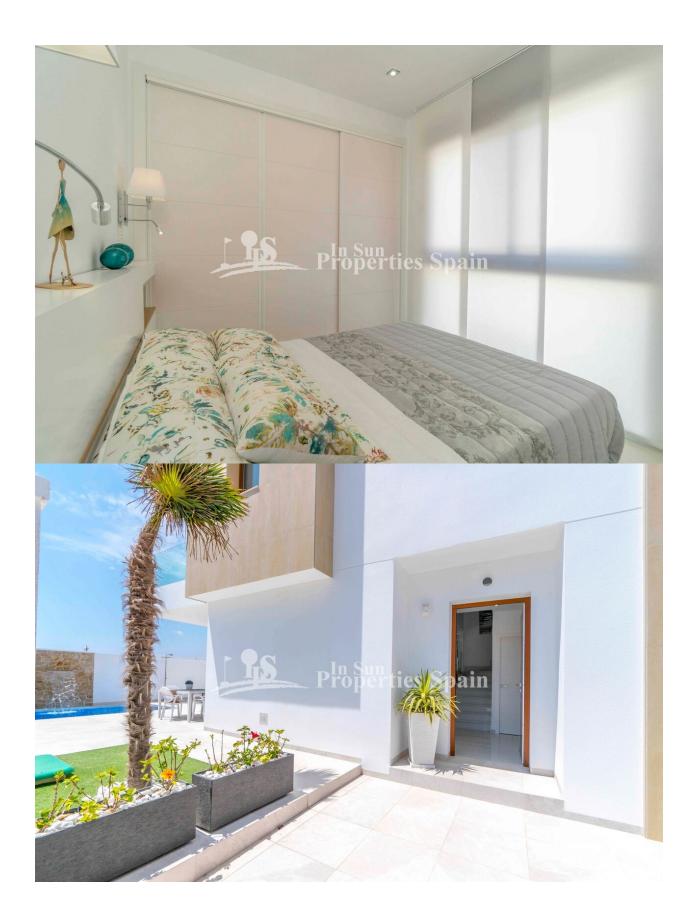

### DESCRIPTION

NEW VILLA "Key Ready" includes kitchen appliances, lights, 'AC, furniture pack, curtains and osmosis, located in one of the most beautiful parts of the Costa Blanca, this is a luxury development of 21 detached villas of 134m2 with private pools nestled between TORRE DE LA HORADADA and PILAR DE LA HORADADA, only 300m from Las Higuericas Beach. These modern villas offer 3 spacious bedrooms and 3 fully fitted bathrooms. On the ground floor, you'll discover a bedroom with a fitted wardrobe, a bathroom, and a large living-dining area connected to an open kitchen with views of the private pool. The first-floor offers two bedrooms with en-suite bathrooms. The master bedroom boasts a large dressing room installed with plenty of shelves, drawers, and clothing racks. This bedroom also offers access to a spacious balcony overlooking the garden and pool. On the outside, these stunning villas feature a private garden with a porch, private parking, an outdoor shower, and a private swimming pool with a waterfall fixed to a gorgeous stone wall. There's also a spacious roof solarium for enjoying the clear sea views whilst soaking up the Spanish sunshine. Design includes; Private pool with waterfall and stone wall, Private garden and parking, Wide living room-kitchen of 41m2 with pool views, 3 Bedrooms - 3 Bathrooms (2 ensuite), Dressing room finished, Wide Solarium of 42m2, Semi basement used as a laundry room and storage room. Qualities include; Structure by a slab of 60cm, Pre-installation of under floor heating in the whole villa by water system, Electric blinds, Aluminium carpentry with thermal bridge, Double Glass 3+3, 2 security doors, High-quality interior and exterior pavement and Exterior pavement ant-slip. With a fantastic location offering 2,500 hours of sunshine a year, this project makes for an all-year-round paradise. The nearest beach of Las Higuericas is only a stone's throw away, providing plenty of restaurants for a pleasant