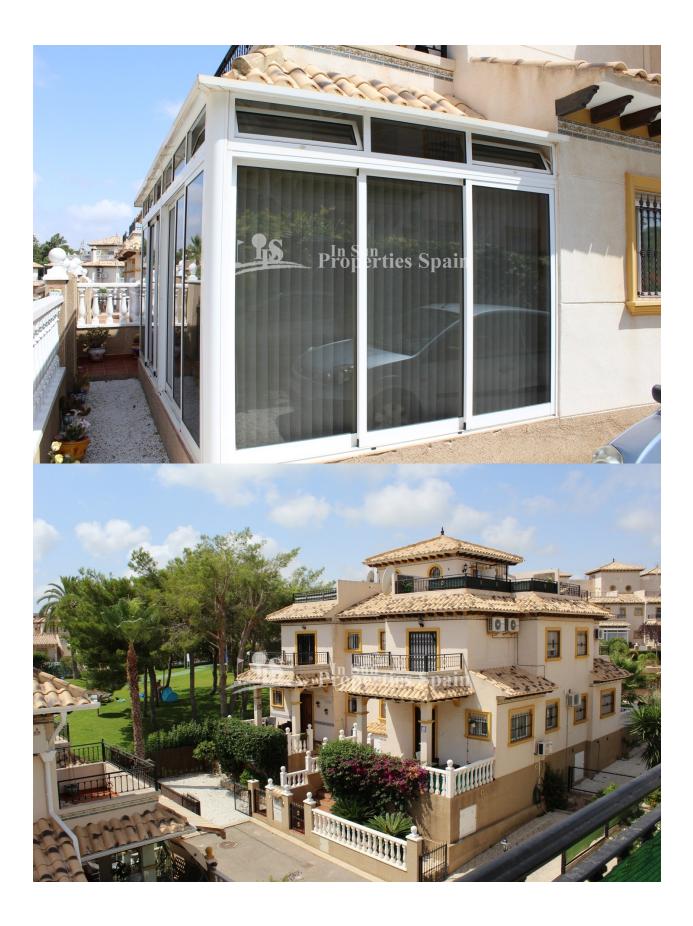

#### **DESCRIPTION**

A short walk from Villamartin Plaza and Villamartin Golf you will find this superb 80m2, 2 bedroom, 1.5 bathroom, SOUTH WEST facing Azucena QUAD house. Located in a cul de sac, occupying a 105m2 plot, with private 56m2 garden and roof solarium with views towards the communal swimming POOL and gardens. Situated in the calm residential area PINADA GOLF next to VILLAMARTIN Golf Course, the house has been well maintaned and distributes over two floors with roof solarium. To the ground floor there is a delightful winter garden; a terrace, fully enclosed and the perfect place to relax/dine throughout the whole year. This leads through into a light and airy open plan lounge, dining area with breakfast bar and american style fitted and fully equipped kitchen. The dining area could easily be closed off to create a third bedroom (either temporarily with screen/curtain or by adding a partition wall as a more permanent feature) as the ground floor currently benefits from a Guest WC. To the first floor you find 2 good size bedrooms (with a lovely terrace leading from the master bedroom) and a family bathroom. An interior staircase then gives access to the roof solarium. The property has off-road gated parking (this is a large space which could also be used for outdoor lounge furniture/sun loungers etc). The urbanisation has a lovely communal green area and communal swimming pool, which is gated for residents use only. The property is offered furnished and equipped with white goods. Within walking distance to Villamartin Plaza which offers an array of amenities and Villamartin Golf Club. From Villamartin it is approximately 3km to the sandy beaches of Orihuela Costa and 2km to the NEW Shopping Centre Zenia Boulevard! Villamartin offers all year round services including bars, restaurants, outdoor eating and a selection