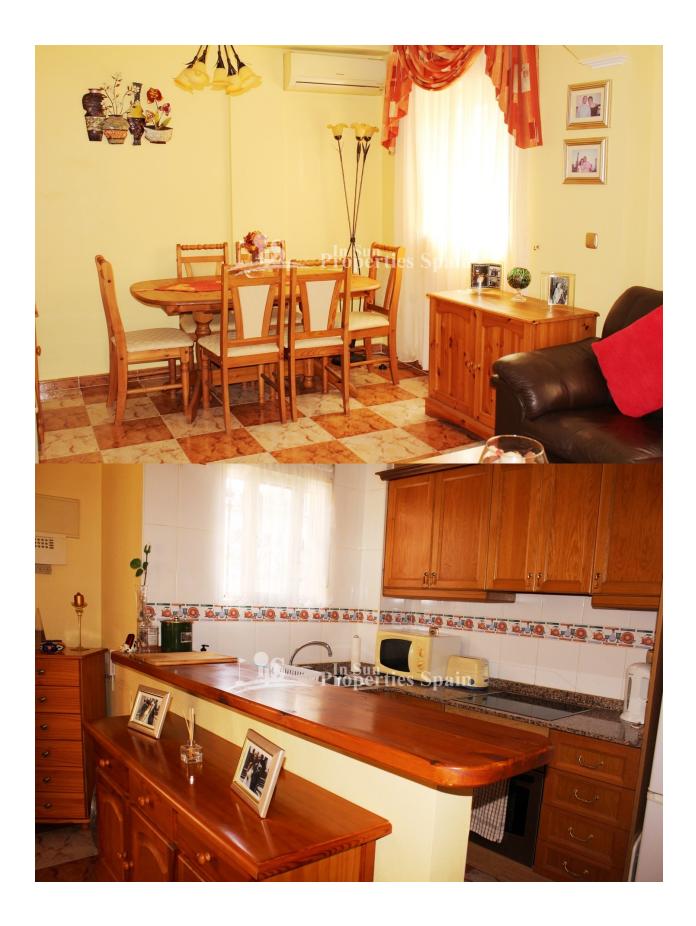

#### **DESCRIPTION**

A short walk from Villamartin Plaza and Villamartin Golf you will find this superb 80m2, 2 bedroom, 1.5 bathroom, SOUTH WEST facing Azucena QUAD house. Located in a cul de sac, occupying a 105m2 plot, with private 56m2 garden and roof solarium with views towards the communal swimming POOL and gardens. Situated in the calm residential area PINADA GOLF next to VILLAMARTIN Golf Course, the house has been well maintaned and distributes over two floors with roof solarium. To the ground floor there is a delightful winter garden; a terrace, fully enclosed and the perfect place to relax/dine throughout the whole year. This leads through into a light and airy open plan lounge, dining area with breakfast bar and american style fitted and fully equipped kitchen. The dining area could easily be closed off to create a third bedroom (either temporarily with screen/curtain or by adding a partition wall as a more permanent feature) as the ground floor currently benefits from a Guest WC. To the first floor you find 2 good size bedrooms (with a lovely terrace leading from the master bedroom) and a family bathroom. An interior staircase then gives access to the roof solarium. The property has off-road gated parking (this is a large space which could also be used for outdoor lounge furniture/sun loungers etc). The urbanisation has a lovely communal green area and communal swimming pool, which is gated for residents use only. The property is offered furnished and equipped with white goods. Within walking distance to Villamartin Plaza which offers an array of amenities and Villamartin Golf Club. From Villamartin it is approximately 3km to the sandy beaches of Orihuela Costa and 2km to the NEW Shopping Centre Zenia Boulevard! Villamartin offers all year round services including bars, restaurants, outdoor eating and a selection

## **KITCHEN**

- Open kitchen
- Equipped kitchen
- Granite countertop

"Experience our experience - Because you deserve the best"