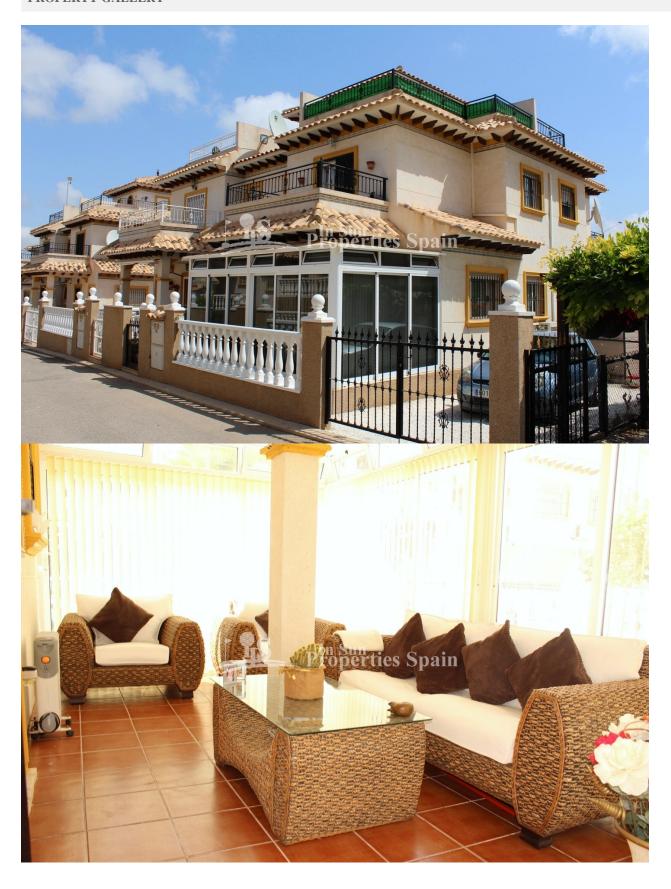

#### **DESCRIPTION**

A short walk from Villamartin Plaza and Villamartin Golf you will find this superb 80m2, 2 bedroom, 1.5 bathroom, SOUTH WEST facing Azucena QUAD house. Located in a cul de sac, occupying a 105m2 plot, with private 56m2 garden and roof solarium with views towards the communal swimming POOL and gardens. Situated in the calm residential area PINADA GOLF next to VILLAMARTIN Golf Course, the house has been well maintaned and distributes over two floors with roof solarium. To the ground floor there is a delightful winter garden; a terrace, fully enclosed and the perfect place to relax/dine throughout the whole year. This leads through into a light and airy open plan lounge, dining area with breakfast bar and american style fitted and fully equipped kitchen. The dining area could easily be closed off to create a third bedroom (either temporarily with screen/curtain or by adding a partition wall as a more permanent feature) as the ground floor currently benefits from a Guest WC. To the first floor you find 2 good size bedrooms (with a lovely terrace leading from the master bedroom) and a family bathroom. An interior staircase then gives access to the roof solarium. The property has off-road gated parking (this is a large space which could also be used for outdoor lounge furniture/sun loungers etc). The urbanisation has a lovely communal green area and communal swimming pool, which is gated for residents use only. The property is offered furnished and equipped with white goods. Within walking distance to Villamartin Plaza which offers an array of amenities and Villamartin Golf Club. From Villamartin it is approximately 3km to the sandy beaches of Orihuela Costa and 2km to the NEW Shopping Centre Zenia Boulevard! Villamartin offers all year round services including bars, restaurants, outdoor eating and a selection