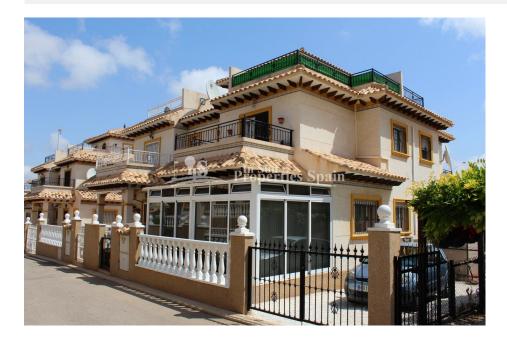

#### **DESCRIPTION**

A short walk from Villamartin Plaza and Villamartin Golf you will find this superb 80m2, 2 bedroom, 1.5 bathroom, SOUTH WEST facing Azucena QUAD house. Located in a cul de sac, occupying a 105m2 plot, with private 56m2 garden and roof solarium with views towards the communal swimming POOL and gardens. Situated in the calm residential area PINADA GOLF next to VILLAMARTIN Golf Course, the house has been well maintaned and distributes over two floors with roof solarium. To the ground floor there is a delightful winter garden; a terrace, fully enclosed and the perfect place to relax/dine throughout the whole year. This leads through into a light and airy open plan lounge, dining area with breakfast bar and american style fitted and fully equipped kitchen. The dining area could easily be closed off to create a third bedroom (either temporarily with screen/curtain or by adding a partition wall as a more permanent feature) as the ground floor currently benefits from a Guest WC. To the first floor you find 2 good size bedrooms (with a lovely terrace leading from the master bedroom) and a family bathroom. An interior staircase then gives access to the roof solarium. The property has off-road gated parking (this is a large space which could also be used for outdoor lounge furniture/sun loungers etc). The urbanisation has a lovely communal green area and communal swimming pool, which is gated for residents use only. The property is offered furnished and equipped with white goods. Within walking distance to Villamartin Plaza which offers an array of amenities and Villamartin Golf Club. From Villamartin it is approximately 3km to the sandy beaches of Orihuela Costa and 2km to the NEW Shopping Centre Zenia Boulevard! Villamartin offers all year round services including bars, restaurants, outdoor eating and a selection