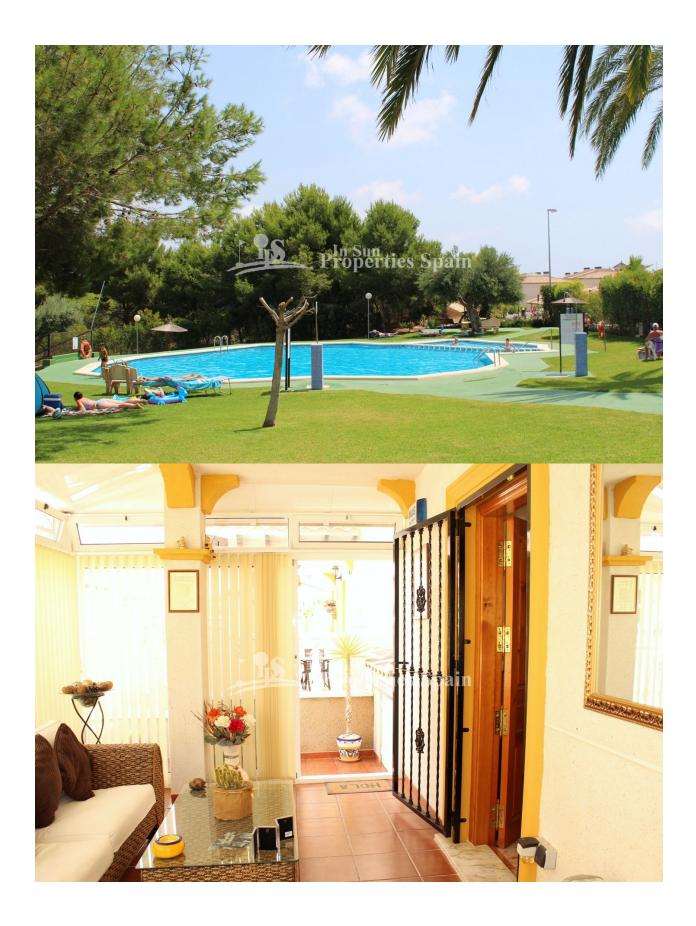

#### **DESCRIPTION**

A short walk from Villamartin Plaza and Villamartin Golf you will find this superb 80m2, 2 bedroom, 1.5 bathroom, SOUTH WEST facing Azucena QUAD house. Located in a cul de sac, occupying a 105m2 plot, with private 56m2 garden and roof solarium with views towards the communal swimming POOL and gardens. Situated in the calm residential area PINADA GOLF next to VILLAMARTIN Golf Course, the house has been well maintaned and distributes over two floors with roof solarium. To the ground floor there is a delightful winter garden; a terrace, fully enclosed and the perfect place to relax/dine throughout the whole year. This leads through into a light and airy open plan lounge, dining area with breakfast bar and american style fitted and fully equipped kitchen. The dining area could easily be closed off to create a third bedroom (either temporarily with screen/curtain or by adding a partition wall as a more permanent feature) as the ground floor currently benefits from a Guest WC. To the first floor you find 2 good size bedrooms (with a lovely terrace leading from the master bedroom) and a family bathroom. An interior staircase then gives access to the roof solarium. The property has off-road gated parking (this is a large space which could also be used for outdoor lounge furniture/sun loungers etc). The urbanisation has a lovely communal green area and communal swimming pool, which is gated for residents use only. The property is offered furnished and equipped with white goods. Within walking distance to Villamartin Plaza which offers an array of amenities and Villamartin Golf Club. From Villamartin it is approximately 3km to the sandy beaches of Orihuela Costa and 2km to the NEW Shopping Centre Zenia Boulevard! Villamartin offers all year round services including bars, restaurants, outdoor eating and a selection