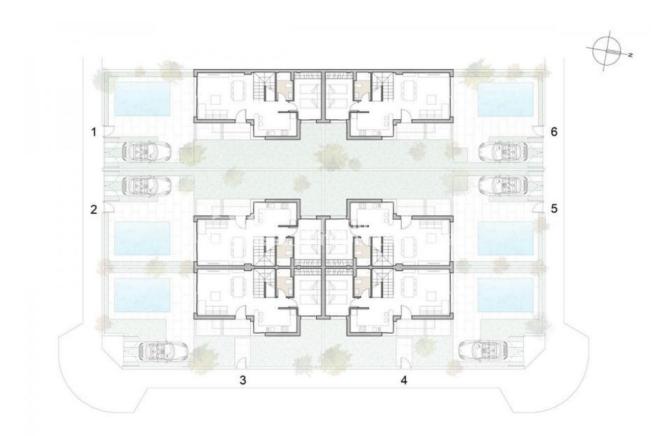

### DESCRIPTION

NEW residential development IN SAN PEDRO DEL PINTAR boasting 3 bedroom, 3 bathroom SEMI-DETACHED 115m2 Villas with private garden, POOL, 35m2 solarium, white goods and under floor heating to the bathrooms. Plots range from 175m2 to 180m2 and delivery is expected in December 2017. Residencial Belich is located in a BEAUTIFUL PLACE, surrounded by two seas, the Mediterranean Sea and the MAR MENOR that together with the natural park of the lagoons of SAN PEDRO and the mud baths make a truly unique location. The location is ideal to enjoy the beaches and promenades that run alongside LO PAGAN and San Pedro del Pinatar, offering the chance to enjoy the wonderful beaches and the great variety of restaurants with excellent SEA VIEWS. This area also offers a variety of sports activities, including seasonal water sports. There are also some particularly good golf courses very close by. With the airport of Murcia just a short drive away, as well as the local Thalassia Spa and shopping centre, this really is an ideal location to start enjoying the Spanish lifestyle.