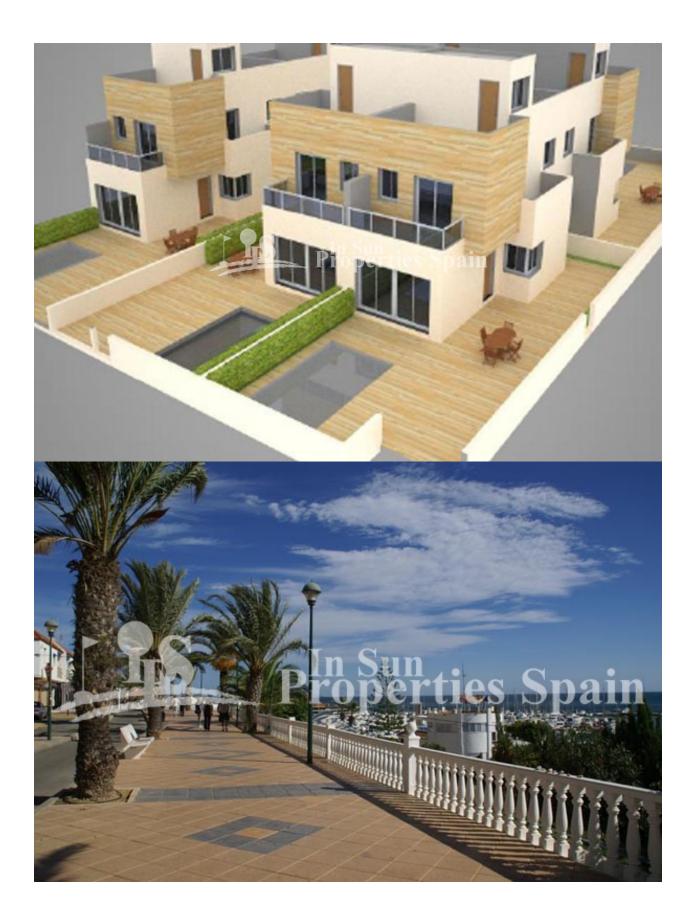

### DESCRIPTION

NEW residential development IN SAN PEDRO DEL PINTAR boasting 3 bedroom, 3 bathroom SEMI-DETACHED 115m2 Villas with private garden, POOL, 35m2 solarium, white goods and under floor heating to the bathrooms. Plots range from 175m2 to 180m2 and delivery is expected in December 2017. Residencial Belich is located in a BEAUTIFUL PLACE, surrounded by two seas, the Mediterranean Sea and the MAR MENOR that together with the natural park of the lagoons of SAN PEDRO and the mud baths make a truly unique location. The location is ideal to enjoy the beaches and promenades that run alongside LO PAGAN and San Pedro del Pinatar, offering the chance to enjoy the wonderful beaches and the great variety of restaurants with excellent SEA VIEWS. This area also offers a variety of sports activities, including seasonal water sports. There are also some particularly good golf courses very close by. With the airport of Murcia just a short drive away, as well as the local Thalassia Spa and shopping centre, this really is an ideal location to start enjoying the Spanish lifestyle.

## GARDEN AND TERRACES

- Covered terrace
- Open terrace
- Landscaped
- Private garden