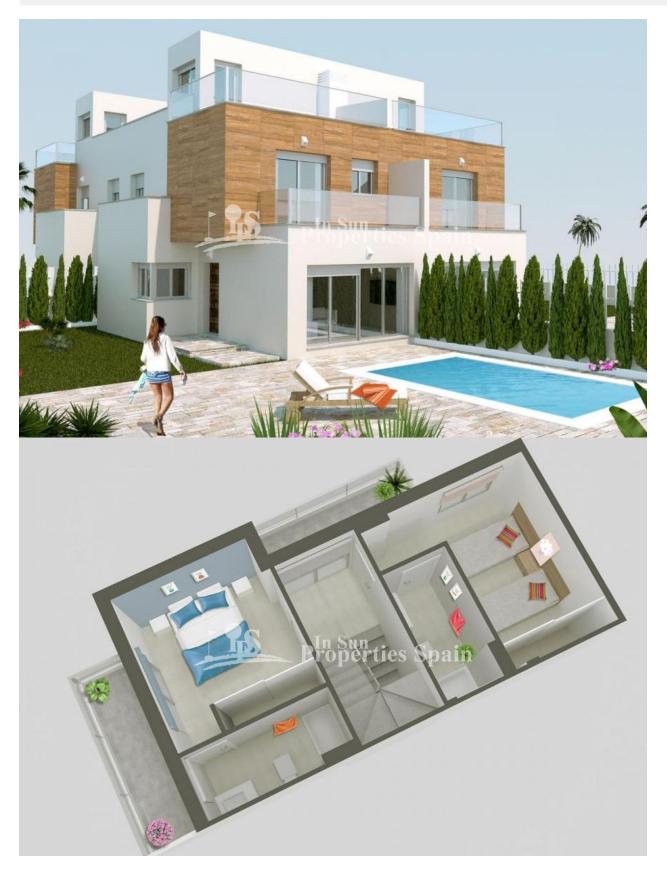

### DESCRIPTION

NEW residential development IN SAN PEDRO DEL PINTAR boasting 3 bedroom, 3 bathroom SEMI-DETACHED 115m2 Villas with private garden, POOL, 35m2 solarium, white goods and under floor heating to the bathrooms. Plots range from 175m2 to 180m2 and delivery is expected in December 2017. Residencial Belich is located in a BEAUTIFUL PLACE, surrounded by two seas, the Mediterranean Sea and the MAR MENOR that together with the natural park of the lagoons of SAN PEDRO and the mud baths make a truly unique location. The location is ideal to enjoy the beaches and promenades that run alongside LO PAGAN and San Pedro del Pinatar, offering the chance to enjoy the wonderful beaches and the great variety of restaurants with excellent SEA VIEWS. This area also offers a variety of sports activities, including seasonal water sports. There are also some particularly good golf courses very close by. With the airport of Murcia just a short drive away, as well as the local Thalassia Spa and shopping centre, this really is an ideal location to start enjoying the Spanish lifestyle.