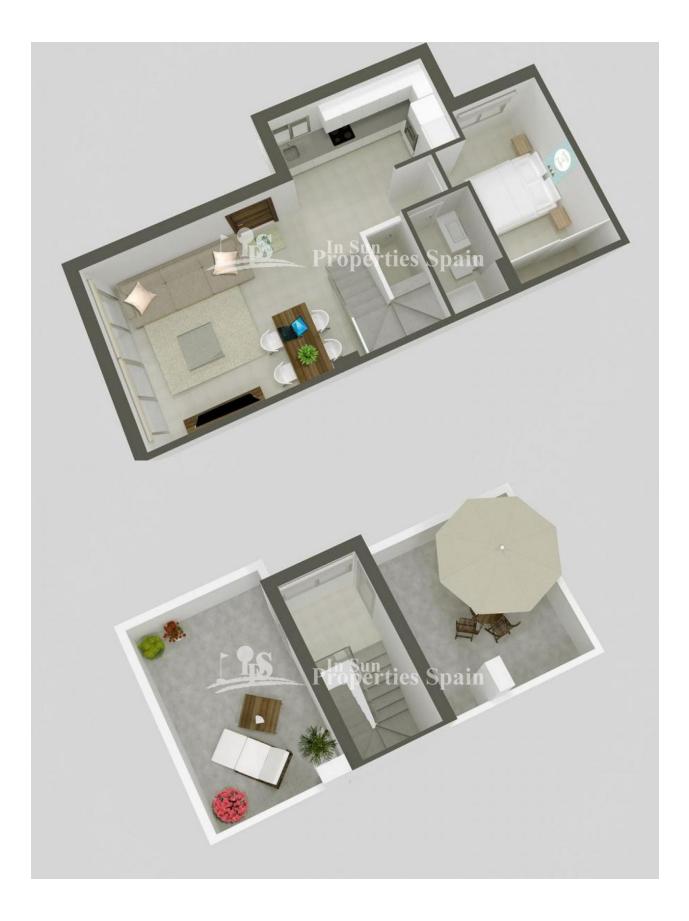

### DESCRIPTION

NEW residential development IN SAN PEDRO DEL PINTAR boasting 3 bedroom, 3 bathroom SEMI-DETACHED 115m2 Villas with private garden, POOL, 35m2 solarium, white goods and under floor heating to the bathrooms. Plots range from 175m2 to 180m2 and delivery is expected in December 2017. Residencial Belich is located in a BEAUTIFUL PLACE, surrounded by two seas, the Mediterranean Sea and the MAR MENOR that together with the natural park of the lagoons of SAN PEDRO and the mud baths make a truly unique location. The location is ideal to enjoy the beaches and promenades that run alongside LO PAGAN and San Pedro del Pinatar, offering the chance to enjoy the wonderful beaches and the great variety of restaurants with excellent SEA VIEWS. This area also offers a variety of sports activities, including seasonal water sports. There are also some particularly good golf courses very close by. With the airport of Murcia just a short drive away, as well as the local Thalassia Spa and shopping centre, this really is an ideal location to start enjoying the Spanish lifestyle.