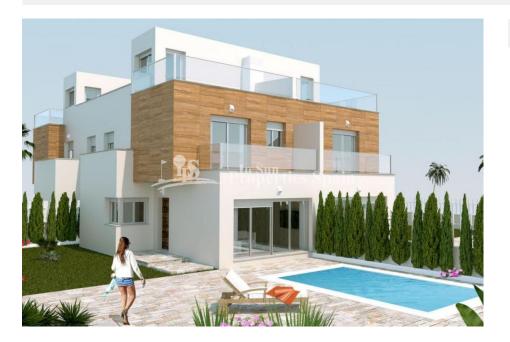

### DESCRIPTION

NEW residential development IN SAN PEDRO DEL PINTAR boasting 3 bedroom, 3 bathroom SEMI-DETACHED 115m2 Villas with private garden, POOL, 35m2 solarium, white goods and under floor heating to the bathrooms. Plots range from 175m2 to 180m2 and delivery is expected in December 2017. Residencial Belich is located in a BEAUTIFUL PLACE, surrounded by two seas, the Mediterranean Sea and the MAR MENOR that together with the natural park of the lagoons of SAN PEDRO and the mud baths make a truly unique location. The location is ideal to enjoy the beaches and promenades that run alongside LO PAGAN and San Pedro del Pinatar, offering the chance to enjoy the wonderful beaches and the great variety of restaurants with excellent SEA VIEWS. This area also offers a variety of sports activities, including seasonal water sports. There are also some particularly good golf courses very close by. With the airport of Murcia just a short drive away, as well as the local Thalassia Spa and shopping centre, this really is an ideal location to start enjoying the Spanish lifestyle.