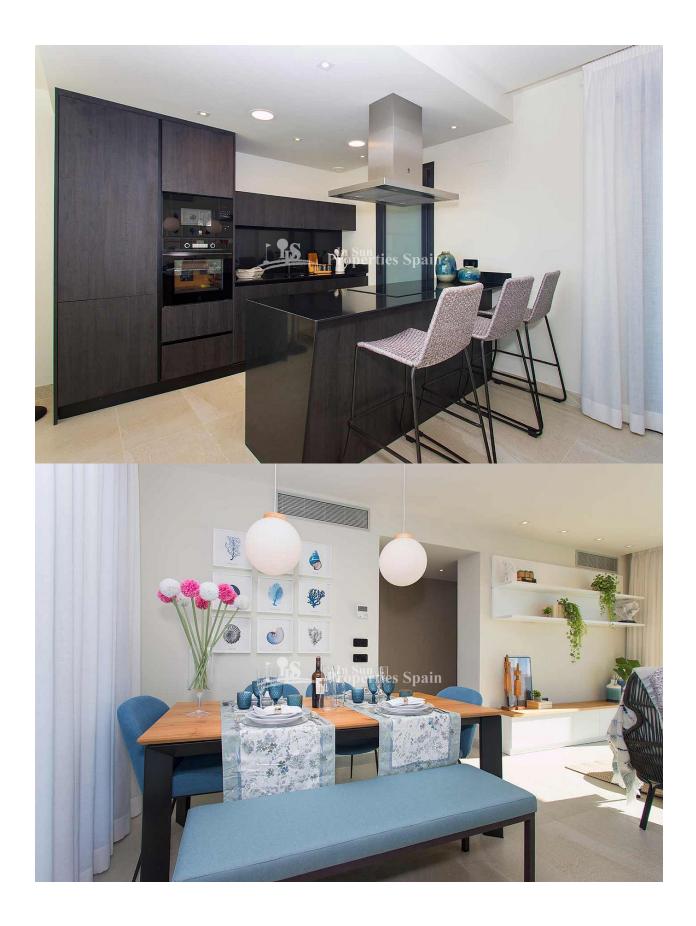

#### **DESCRIPTION**

Samoa apartments are located in VILLAMARTIN urbanization surrounded by 3 iconic golf courses of the Costa Blanca, such as Villamartin Golf, Las Ramblas Golf and Las Colinas. This complex is composed by 16 apartments with 2 and 3 bedroom properties, 2 bathroom each with floor heating, air conditioning by conducts fully installed, larges picture windows, private terraces and option of garage and storage. This development also has a communal Jacuzzi and swimming pool with garden areas. The penthouses also have a spacious solarium and are equipped with private Jacuzzi, exterior shower and in built barbecue. Key features include; Key ready, South East Orientation, Floor heating and mirrors in bathrooms, Air conditioning by conducts, Private terrace, Communal swimming pool and jacuzzi. The penthouses also include; Magnificent sea views, Private Solarium, Jacuzzi, Exterior shower, Exterior Barbecue, Garage and storage room included in price and Electrical shutter in living room. PLUS Special offer until end of year; Full installation of BALAY white good package, LED lighting AND Promo 5 (Valid until the end of the year); Furniture voucher valued in 5.000€, 5.000€ discount on property price. Just 10 minutes away from La Zenia beach and 5 minutes walking distance from Commercial Center Zenia Boulevard. It is 40 minutes from Alicante airport. This development is located in an area with many services.

#### **KITCHEN**

- Open kitchen
- Equipped kitchen
- Granite countertop