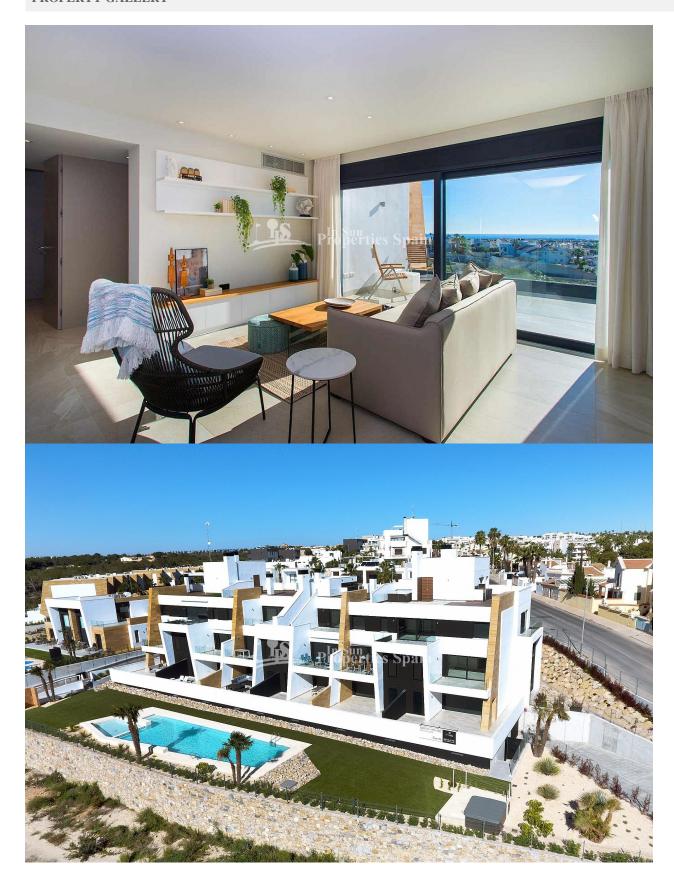

#### **DESCRIPTION**

Samoa apartments are located in VILLAMARTIN urbanization surrounded by 3 iconic golf courses of the Costa Blanca, such as Villamartin Golf, Las Ramblas Golf and Las Colinas. This complex is composed by 16 apartments with 2 and 3 bedroom properties, 2 bathroom each with floor heating, air conditioning by conducts fully installed, larges picture windows, private terraces and option of garage and storage. This development also has a communal Jacuzzi and swimming pool with garden areas. The penthouses also have a spacious solarium and are equipped with private Jacuzzi, exterior shower and in built barbecue. Key features include; Key ready, South East Orientation, Floor heating and mirrors in bathrooms, Air conditioning by conducts, Private terrace, Communal swimming pool and jacuzzi. The penthouses also include; Magnificent sea views, Private Solarium, Jacuzzi, Exterior shower, Exterior Barbecue, Garage and storage room included in price and Electrical shutter in living room. PLUS Special offer until end of year; Full installation of BALAY white good package, LED lighting AND Promo 5 (Valid until the end of the year); Furniture voucher valued in 5.000€, 5.000€ discount on property price. Just 10 minutes away from La Zenia beach and 5 minutes walking distance from Commercial Center Zenia Boulevard. It is 40 minutes from Alicante airport. This development is located in an area with many services.

# GARDEN AND TERRACES

- Covered terrace
- Open terrace
- Palm trees
- Landscaped
- Stone walls
- Communal Garden