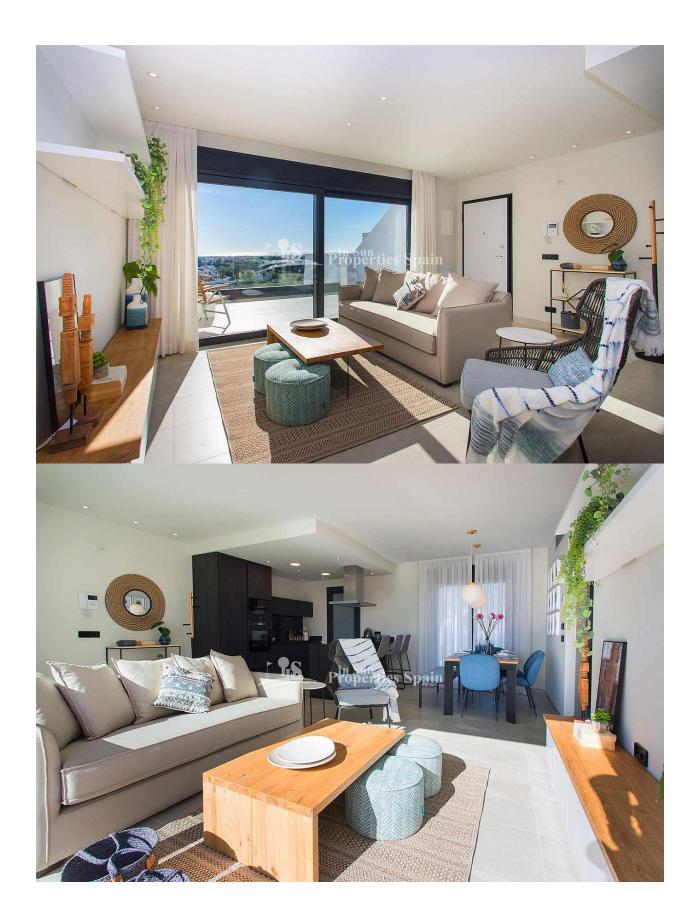

#### **DESCRIPTION**

Samoa apartments are located in VILLAMARTIN urbanization surrounded by 3 iconic golf courses of the Costa Blanca, such as Villamartin Golf, Las Ramblas Golf and Las Colinas. This complex is composed by 16 apartments with 2 and 3 bedroom properties, 2 bathroom each with floor heating, air conditioning by conducts fully installed, larges picture windows, private terraces and option of garage and storage. This development also has a communal Jacuzzi and swimming pool with garden areas. The penthouses also have a spacious solarium and are equipped with private Jacuzzi, exterior shower and in built barbecue. Key features include; Key ready, South East Orientation, Floor heating and mirrors in bathrooms, Air conditioning by conducts, Private terrace, Communal swimming pool and jacuzzi. The penthouses also include; Magnificent sea views, Private Solarium, Jacuzzi, Exterior shower, Exterior Barbecue, Garage and storage room included in price and Electrical shutter in living room. PLUS Special offer until end of year; Full installation of BALAY white good package, LED lighting AND Promo 5 (Valid until the end of the year); Furniture voucher valued in 5.000€, 5.000€ discount on property price. Just 10 minutes away from La Zenia beach and 5 minutes walking distance from Commercial Center Zenia Boulevard. It is 40 minutes from Alicante airport. This development is located in an area with many services.

## **VIEWS**

- Panoramic views
- Sea views