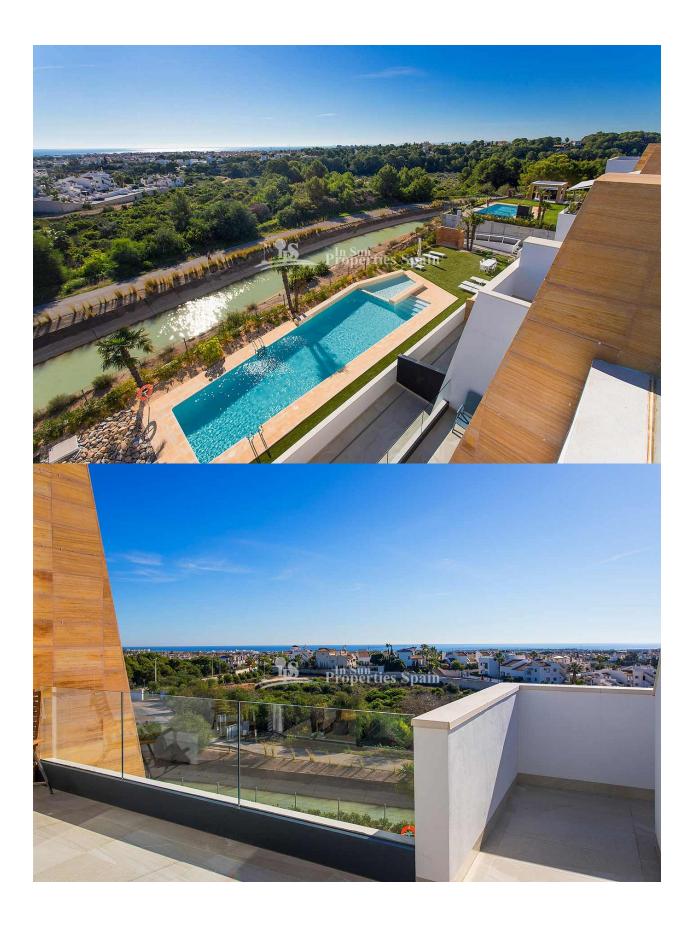

#### **DESCRIPTION**

Samoa apartments are located in VILLAMARTIN urbanization surrounded by 3 iconic golf courses of the Costa Blanca, such as Villamartin Golf, Las Ramblas Golf and Las Colinas. This complex is composed by 16 apartments with 2 and 3 bedroom properties, 2 bathroom each with floor heating, air conditioning by conducts fully installed, larges picture windows, private terraces and option of garage and storage. This development also has a communal Jacuzzi and swimming pool with garden areas. The penthouses also have a spacious solarium and are equipped with private Jacuzzi, exterior shower and in built barbecue. Key features include; Key ready, South East Orientation, Floor heating and mirrors in bathrooms, Air conditioning by conducts, Private terrace, Communal swimming pool and jacuzzi. The penthouses also include; Magnificent sea views, Private Solarium, Jacuzzi, Exterior shower, Exterior Barbecue, Garage and storage room included in price and Electrical shutter in living room. PLUS Special offer until end of year; Full installation of BALAY white good package, LED lighting AND Promo 5 (Valid until the end of the year); Furniture voucher valued in 5.000€, 5.000€ discount on property price. Just 10 minutes away from La Zenia beach and 5 minutes walking distance from Commercial Center Zenia Boulevard. It is 40 minutes from Alicante airport. This development is located in an area with many services.

## **VIEWS**

- Panoramic views
- Sea views

# GARDEN AND TERRACES

- Covered terrace
- Open terrace
- Palm trees
- Landscaped
- Stone walls
- Communal Garden

# **EXTRA**

- Outdoor jacuzzi
- Reinforced door
- Double glazed windows

"Experience our experience - Because you deserve the best"